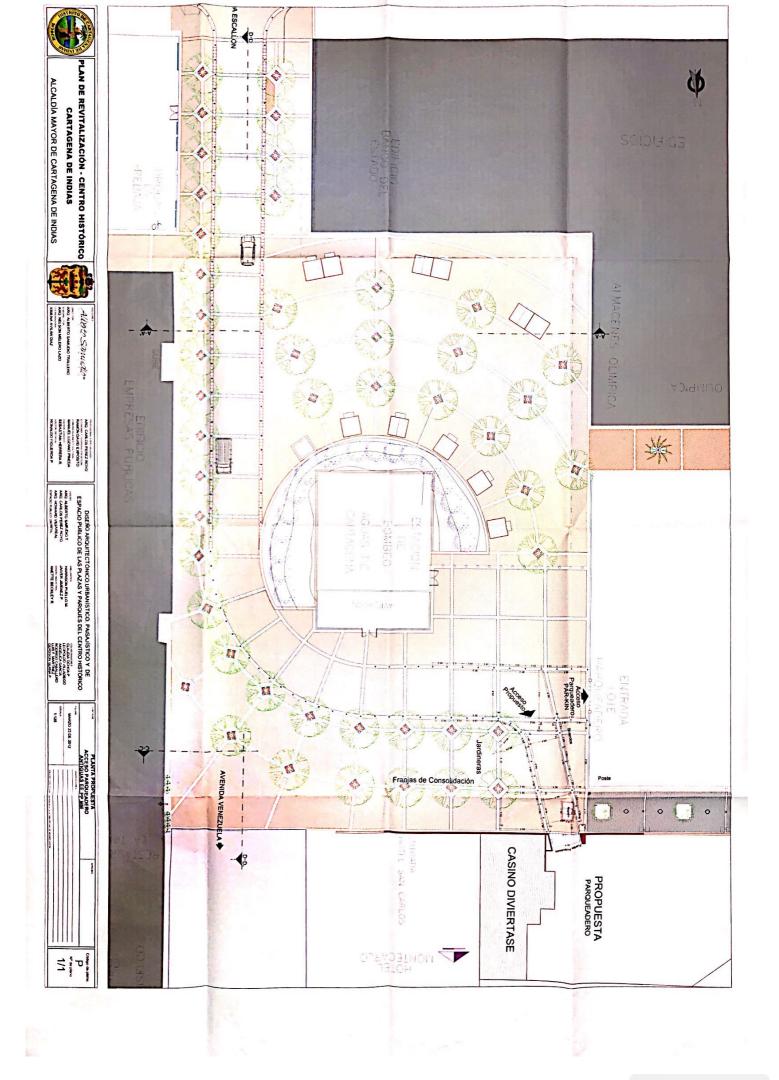

El diseño de la plaza quedaría de acuerdo al siguiente plano:

Proyecto de Revitalización de la plazoleta de las antiguas empresas públicas, diseño inicial diseñado por los arguitectos del plan de Revitalización del Centro Histórico.

# Ref. Catastral: Nº 01-01-0119-003-000

Las obras del Plan de Revitalización y Remodelación de la Plazoleta de las antiguas Empresas Publicas, fueron aprobadas el día 10 de mayo de 2012 por el Arquitecto Richard Zabaleta, secretario técnico del comité de Patrimonio Histórico y Cultural de Cartagena de Indias , en cabeza del, donde se contempla el sendero que da acceso hacia la puerta del predio con referencia catastral N° 01-01-0119-003-000, ubicado en el sector La Matuna, Avenida Venezuela No 9-20 , donde actualmente funciona el parqueadero la Matuna y que con el funcionamiento del sistema de transporte masivo, TRANSCARIBE, se ve afectado en su accesibilidad, razón por la cual se realizó esta propuesta.