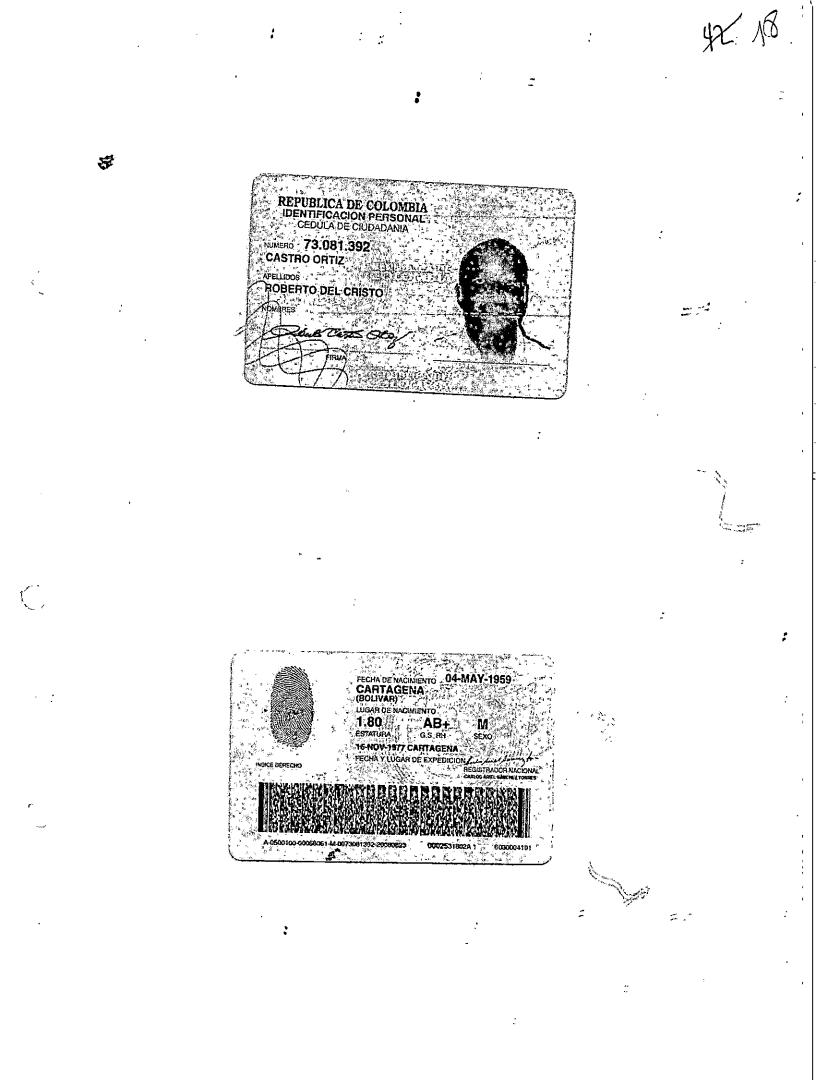

#### CONSIDERANDO

Que el señor ALVARO GANEM ISSA, identificado con la cedula de ciudadanía No. 7.459.935 de Barranquilla, autorizó al Señor ROBERTO DEL CRISTO CASTRO ORTIZ, con cédula de ciudadanía Nº 73.081.392, para que adelantara ante esta secretaría el trámite concerniente a la solicitud de Licencia de intervención y ocupación del espacio público, para efectos de llevar a cabo un cerramiento para realizar modificación de entrada o acceso del parqueadero La Matuna por la antigua Plazoleta de la Olimpica, conforme al concepto favorable expedido por el IPCC.

Parágrafo: Reconocer al señor ROBERTO DEL CRISTO CASTRO ORTIZ, con cédula

سمج ا

El Arquitecto ROBERTO DEL CRISTO CASTRO ORTIZ, identificado con la cedula de ciudadanía No 73'081.392 de Cartagena, queda autorizado para todo lo que concierne a solicitudes y soluciones arquitectónicas.