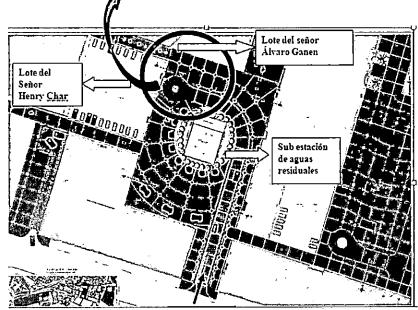

Centro Diagonal 30 No 30-78 Plaza de la Aduana Bolívar, Cartagena T (57)5 6501095 – 6501092 Línea gratuita: 018000965500

÷

**LOCALIZACION:** El predio con Referencia catastral N° 01-01-0119-0003-000 se encuentra ubicado en el sector La Matuna, Avenida Venezuela No 9-20, en la Ciudad de Cartagena.

# Ref. Catastral: Nº 01-01-0119-003-000

Las obras del Plan de Revitalización y Remodelación de la Plazoleta de las antiguas Empresas Publicas, fueron aprobadas el día 10 de mayo de 2012 por el Arquitecto Richard Zabaleta, secretario técnico del comité de Patrimonio Histórico y Cultural de Cartagena de Indias , en cabeza del, donde se contempla el sendero que da acceso hacia la puerta del predio con referencia catastral N° 01-01-0119-003-000, ubicado en el sector La Matuna, Avenida Venezuela No 9-20 , donde actualmente funciona el parqueadero la Matuna y que con el funcionamiento del sistema de transporte masivo, TRANSCARIBE, se ve afectado en su accesibilidad, razón por la cual se realizó esta propuesta.