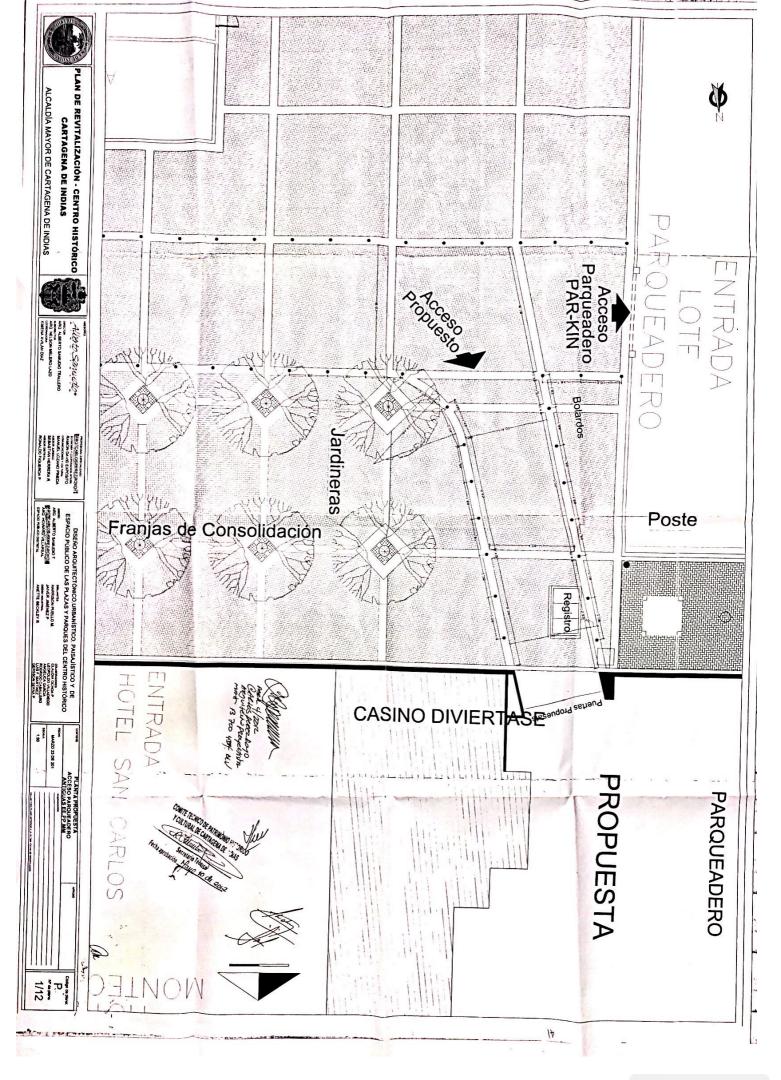

# Ref. Catastral: Nº 01-01-0119-003-000

Las obras del Plan de Revitalización y Remodelación de la Plazoleta de las antiguas Empresas Publicas, fueron aprobadas el día 10 de mayo de 2012 por el Arquitecto Richard Zabaleta, secretario técnico del comité de Patrimonio Histórico y Cultural de Cartagena de Indias , en cabeza del, donde se contempla el sendero que da acceso hacia la puerta del predio con referencia catastral N° 01-01-0119-003-000, ubicado en el sector La Matuna, Avenida Venezuela No 9-20 , donde actualmente funciona el parqueadero la Matuna y que con el funcionamiento del sistema de transporte masivo, TRANSCARIBE, se ve afectado en su accesibilidad, razón por la cual se realizó esta propuesta.

- Instalación cerramiento provisional para dar inicio a las obras
- Colocación de bolardos de delimitación del sendero vehicular.

⊤ (57)5 6501095 -- 6501092 Línea gratuita: 018000965500

Т A G Ν Ε

• Apertura del vano para la puerta para acceder al parqueadero

El diseño de la plaza quedaría de acuerdo al siguiente plano:

Proyecto de Revitalización de la plazoleta de las antiguas empresas públicas, diseño inicial diseñado por los arguitectos del plan de Revitalización del Centro Histórico.