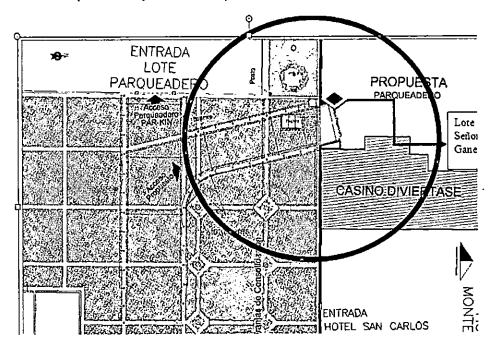

El diseño de la plaza quedaría de acuerdo al siguiente plano:

Proyecto de Revitalización de la plazoleta de las antiguas empresas públicas, diseño inicial diseñado por los arguitectos del plan de Revitalización del Centro Histórico.