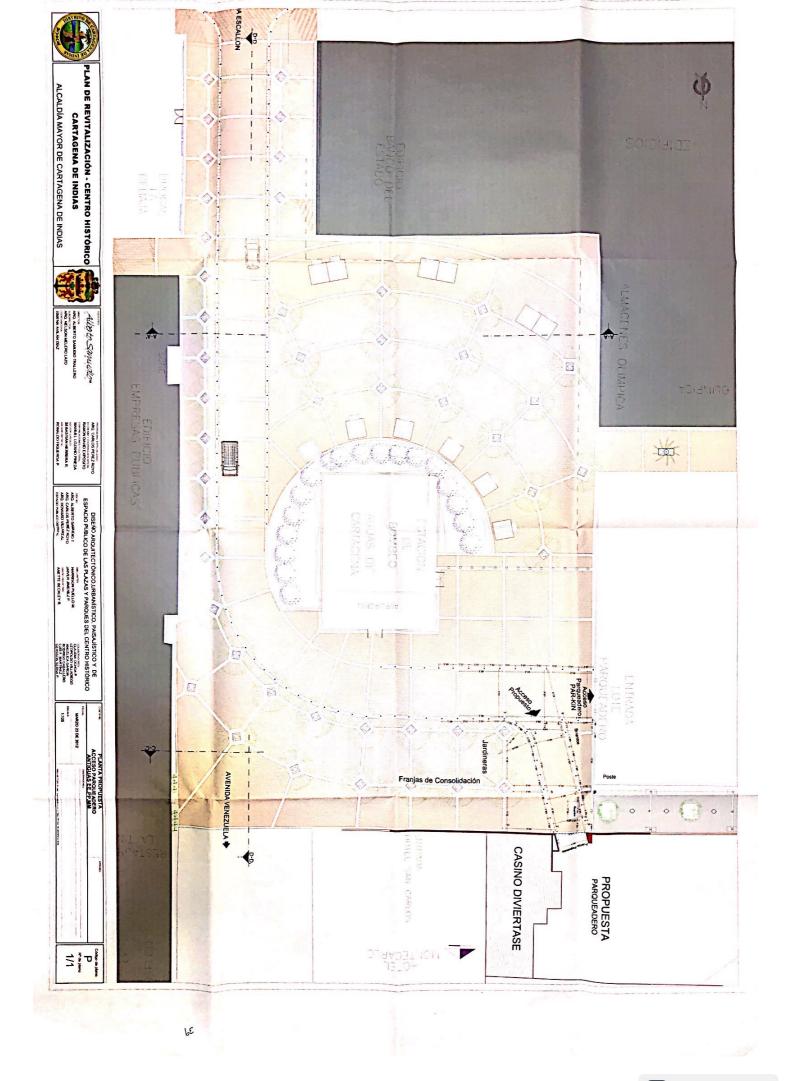

El diseño de la plaza quedaría de acuerdo al siguiente plano:

Proyecto de Revitalización de la plazoleta de las antiguas empresas públicas, diseño inicial diseñado por los arguitectos del plan de Revitalización del Centro Histórico.

# Ref. Catastral: Nº 01-01-0119-003-000

Las obras del Plan de Revitalización y Remodelación de la Plazoleta de las antiguas Empresas Publicas, fueron aprobadas el día 10 de mayo de 2012 por el Arquitecto Richard Zabaleta, secretario técnico del comité de Patrimonio Histórico y Cultural de Cartagena de Indias , en cabeza del, donde se contempla el sendero que da acceso hacia la puerta del predio con referencia catastral N° 01-01-0119-003-000, ubicado en el sector La Matuna, Avenida Venezuela No 9-20 , donde actualmente funciona el parqueadero la Matuna y que con el funcionamiento del sistema de transporte masivo, TRANSCARIBE, se ve afectado en su accesibilidad, razón por la cual se realizó esta propuesta.