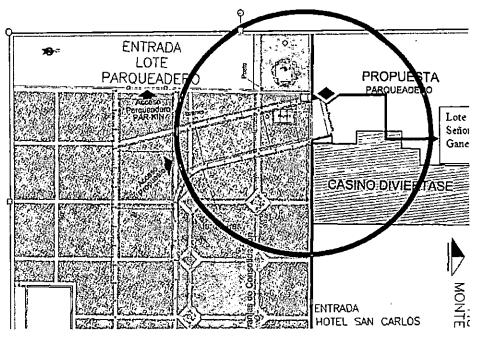

## **4.5 DESCRIPCION DEL PROYECTO**

En el predio con Referencia catastral N° 01-01-0119-003-000, encuentra ubicado en el sector La Matuna, Avenida Venezuela No 9-20, desde el año 1970 se encuentra funcionando como parqueadero, , que en cierta forma ayuda a solucionar la falta de aparcamiento en el centro histórico.

Con el funcionamiento del sistema de transporte masivo en él, TRANSCARIBE, el lote se ve afectado en su accesibilidad, ya que EL ACCESO coincide con el carril de solo buses del sistema, limitando el uso para los parqueaderos, por esta razón se plantea una solución de acceso desde la plazoleta de la antigua Empresas Publicas hoy Olímpica y se propone extender el tramo de la via de acceso vehicular hacia la plazoleta , en un área de 15 metros de largo por 4,6 metros de ancho para un total de 69 metros cuadrados, hasta el límite del lote de la referencia y plantear allí el acceso al parqueadero, esta solución de acceso desde la plazoleta de la antigua

# Ref. Catastral: Nº 01-01-0119-003-000

Las obras del Plan de Revitalización y Remodelación de la Plazoleta de las antiguas Empresas Publicas, fueron aprobadas el día 10 de mayo de 2012 por el Arquitecto Richard Zabaleta, secretario técnico del comité de Patrimonio Histórico y Cultural de Cartagena de Indias , en cabeza del, donde se contempla el sendero que da acceso hacia la puerta del predio con referencia catastral N° 01-01-0119-003-000, ubicado en el sector La Matuna, Avenida Venezuela No 9-20 , donde actualmente funciona el parqueadero la Matuna y que con el funcionamiento del sistema de transporte masivo, TRANSCARIBE, se ve afectado en su accesibilidad, razón por la cual se realizó esta propuesta.

"Concepto Favorable, para a modificación acceso parqueadero Metropolitano (La Matuna) por la Antigua Plazoleta de la Olímpica, ubicado en la Matuna, Avenida Venezuela No 9-20."

Las obras a realizar son las siguientes: