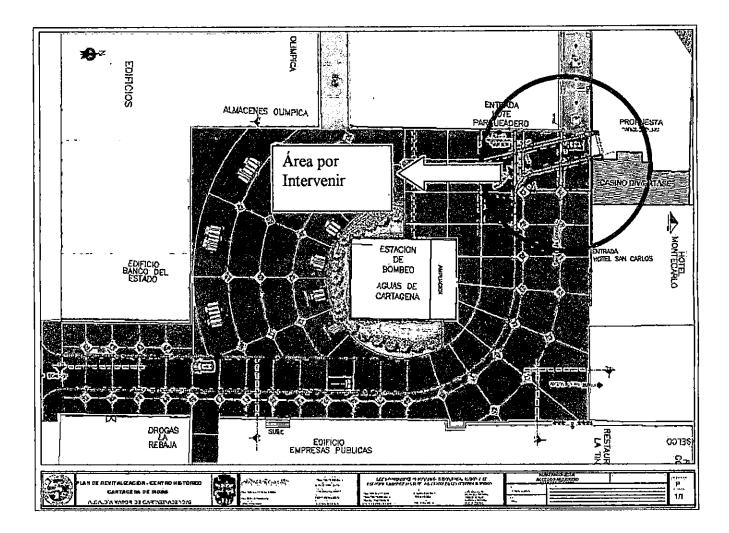

Centro Diagonal 30 No 30-78 Plaza de la Aduana Bolívar, Cartagena T (57)5 6501095 – 6501092 Línea gratuita: 018000965500

÷

**LOCALIZACION:** El predio con Referencia catastral N° 01-01-0119-0003-000 se encuentra ubicado en el sector La Matuna, Avenida Venezuela No 9-20, en la Ciudad de Cartagena.

# **REGISTRO FOTOGRAFICO DE AREAS A INTERVENIR:**

Centro Diagonal 30 No 30-78 Plaza de la Aduana Bolívar, Cartagena T (57)5 6501095 – 6501092 Linea gratuita: 018000965500

Vista del área a intervenir, se señala la ruta vehicular y la puerta de acceso.

Vista general del área a intervenir.