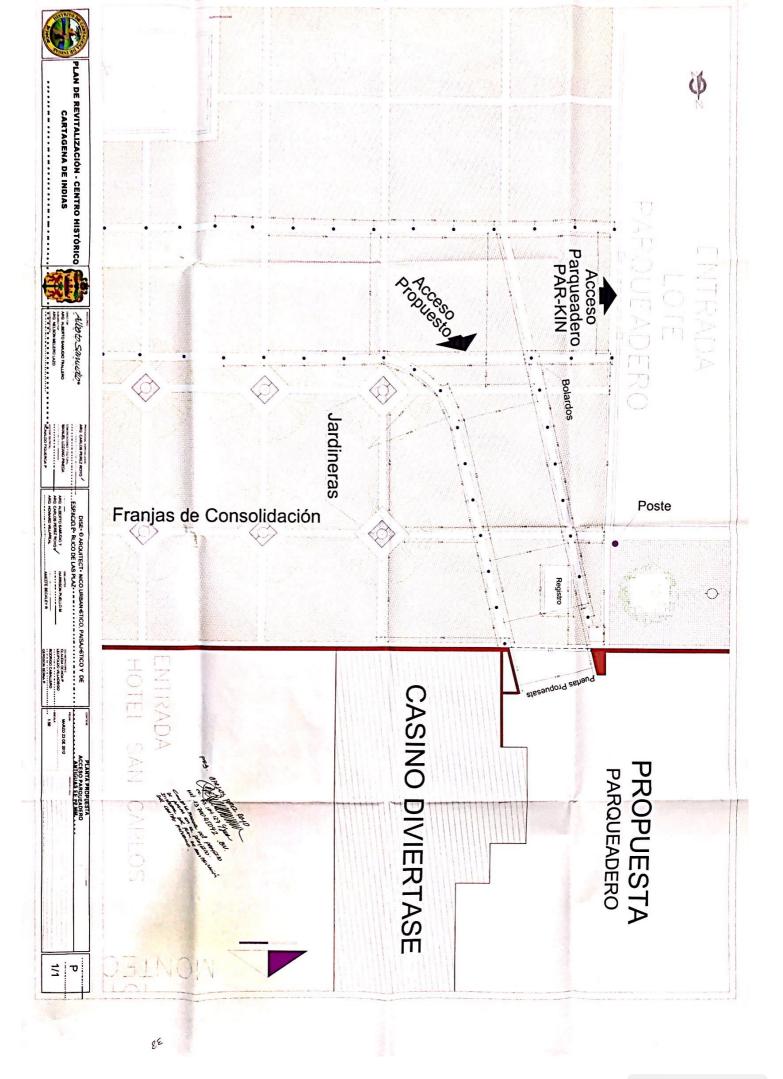

Con el funcionamiento del sistema de transporte masivo en él, TRANSCARIBE, el lote se ve afectado en su accesibilidad, ya que EL ACCESO coincide con el carril de solo buses del sistema, limitando el uso para los parqueaderos, por esta razón se plantea una solución de acceso desde la plazoleta de la antigua Empresas Publicas hoy Olímpica y se propone extender el tramo de la via de acceso vehicular hacia la plazoleta , en un área de 15 metros de largo por 4,6 metros de ancho para un total de 69 metros cuadrados, hasta el límite del lote de la referencia y plantear allí el acceso al parqueadero, esta solución de acceso desde la plazoleta de la antigua

- Instalación cerramiento provisional para dar inicio a las obras
- Colocación de bolardos de delimitación del sendero vehicular.

⊤ (57)5 6501095 -- 6501092 Línea gratuita: 018000965500

Т A G Ν Ε

• Apertura del vano para la puerta para acceder al parqueadero