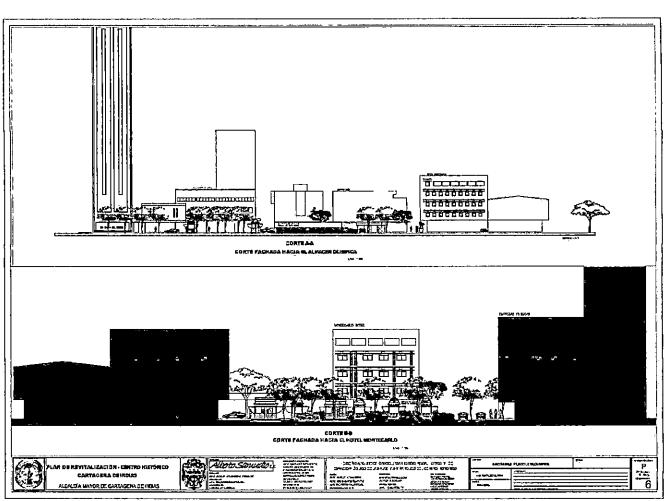

El diseño de la plaza quedaría de acuerdo al siguiente plano:

Proyecto de Revitalización de la plazoleta de las antiguas empresas públicas, diseño inicial diseñado por los arguitectos del plan de Revitalización del Centro Histórico.