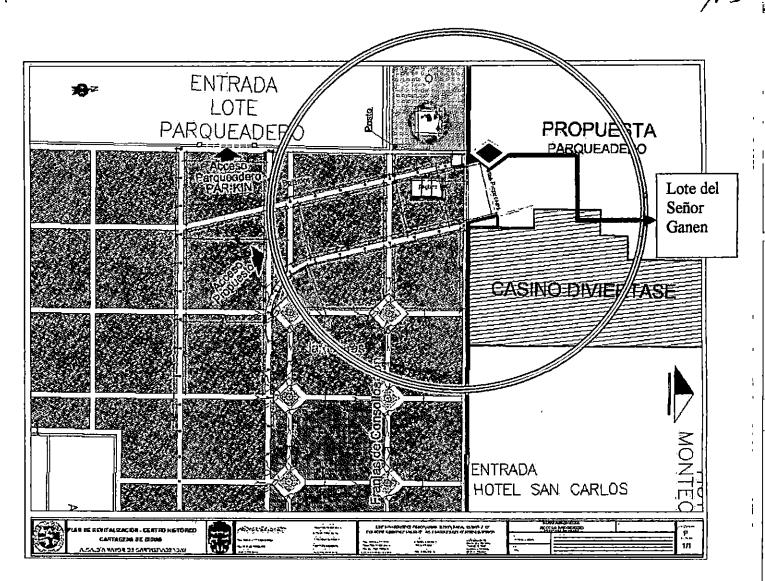

Centro Diagonal 30 No 30-78 Plaza de la Aduana Bolívar, Cartagena T (57)5 6501095 – 6501092 Línea gratuita: 018000965500

÷

**LOCALIZACION:** El predio con Referencia catastral N° 01-01-0119-0003-000 se encuentra ubicado en el sector La Matuna, Avenida Venezuela No 9-20, en la Ciudad de Cartagena.

# **REGISTRO FOTOGRAFICO DE AREAS A INTERVENIR:**

Centro Diagonal 30 No 30-78 Plaza de la Aduana Bolívar, Cartagena T (57)5 6501095 – 6501092 Linea gratuita: 018000965500

Vista del área a intervenir, se señala la ruta vehicular y la puerta de acceso.

# Ref. Catastral: Nº 01-01-0119-003-000

Las obras del Plan de Revitalización y Remodelación de la Plazoleta de las antiguas Empresas Publicas, fueron aprobadas el día 10 de mayo de 2012 por el Arquitecto Richard Zabaleta, secretario técnico del comité de Patrimonio Histórico y Cultural de Cartagena de Indias , en cabeza del, donde se contempla el sendero que da acceso hacia la puerta del predio con referencia catastral N° 01-01-0119-003-000, ubicado en el sector La Matuna, Avenida Venezuela No 9-20 , donde actualmente funciona el parqueadero la Matuna y que con el funcionamiento del sistema de transporte masivo, TRANSCARIBE, se ve afectado en su accesibilidad, razón por la cual se realizó esta propuesta.

El diseño de la plaza quedaría de acuerdo al siguiente plano:

Proyecto de Revitalización de la plazoleta de las antiguas empresas públicas, diseño inicial diseñado por los arguitectos del plan de Revitalización del Centro Histórico.