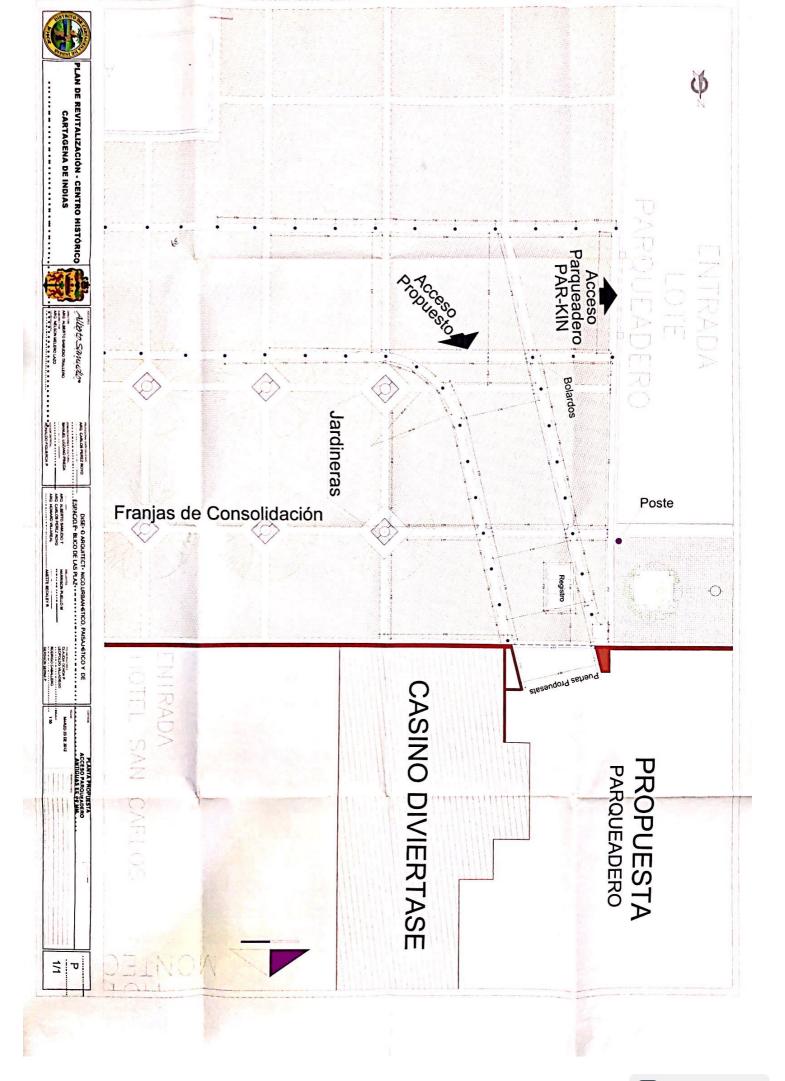

Con el funcionamiento del sistema de transporte masivo en él, TRANSCARIBE, el lote se ve afectado en su accesibilidad, ya que EL ACCESO coincide con el carril de solo buses del sistema, limitando el uso para los parqueaderos, por esta razón se plantea una solución de acceso desde la plazoleta de la antigua Empresas Publicas hoy Olímpica y se propone extender el tramo de la via de acceso vehicular hacia la plazoleta , en un área de 15 metros de largo por 4,6 metros de ancho para un total de 69 metros cuadrados, hasta el límite del lote de la referencia y plantear allí el acceso al parqueadero, esta solución de acceso desde la plazoleta de la antigua

- Instalación cerramiento provisional para dar inicio a las obras
- Colocación de bolardos de delimitación del sendero vehicular.

⊤ (57)5 6501095 -- 6501092 Línea gratuita: 018000965500

Т A G Ν Ε

• Apertura del vano para la puerta para acceder al parqueadero