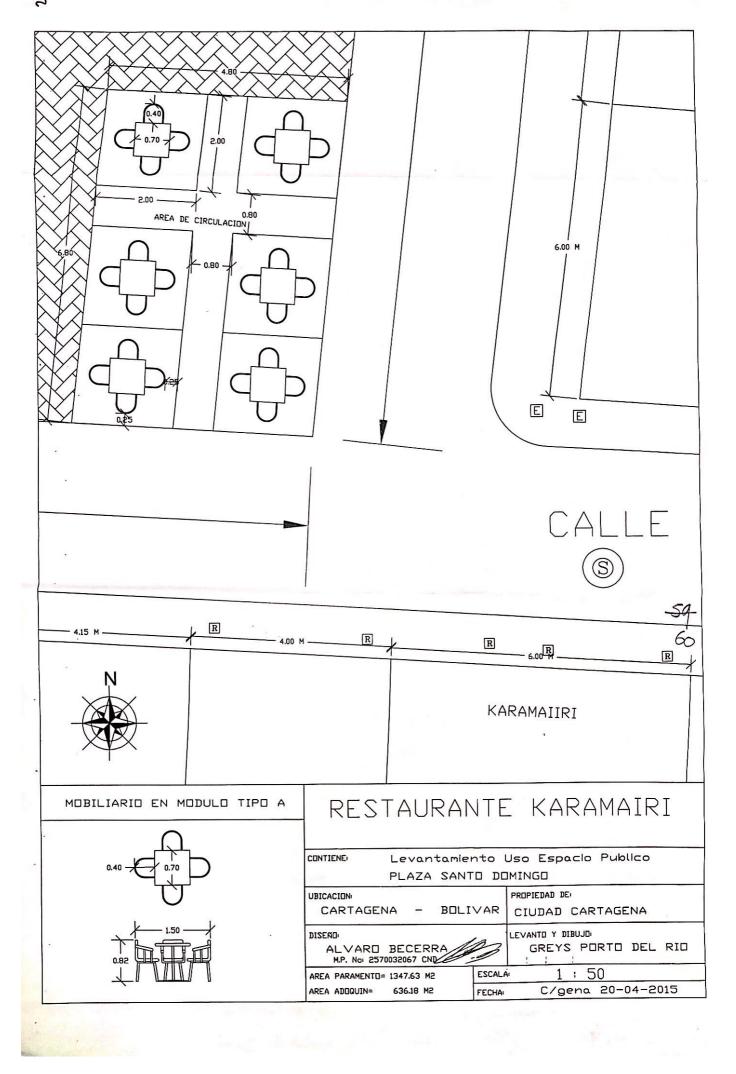

Que el inmueble donde funciona el establecimiento de comercio denominado RESTAURANTE KARAMAIRI, que se encuentra localizado en la Calle Santo Domingo No.3-20, identificado con referencia catastral No. 010100790009000 ,que cuenta con frente y acceso directo sobre la Plaza Santo Domingo , conforme a los planos de área de mobiliario y circulación y distribución del mobiliario que hacen parte integral del Decreto 0356 de 2015 cuyas actividades a desarrollar son : Restaurante .

, de conformidad a lo establecido en la parte motiva del presente acto administrativa y los planos que hacen parte integral del Decreto 0356 de 2015, el área permitida para el espacio solicitado es 15.40 M2 y mobiliario Tipo A.

#### RESUELVE:

**ARTÍCULO PRIMERO**: REPONER en el sentido de modificar el Artículo Primero de la Resolución N° 4999 de 14 de julio 2015 de acuerdo a lo expuesto en la parte motiva quedara así:

"Artículo 1: Conceder LICENCIA DE OCUPACION TEMPORAL DEL ESPACIO PUBLICO PARA EL APROVECHAMIENTO ECONOMICO DE LA PLAZA SANTO DOMINGO, a la sociedad SUANJA S.A.S. identificada con el NIT 900.727.916-7, representada legalmente por el señor JAVIER PORTO MORALES identificado con cédula de ciudadanía No 73.096.0.34, sociedad propietaria del establecimiento de comercio RESTAURANTE KARAMAIRI, ubicado en la Calle Santo Domingo No.3.-20 identificado con referencia catastral No. 010100790009000, de conformidad a lo establecido en la parte motiva del presente acto administrativo y a los planos que hacer parte integral del Decreto 0356 de 2015, el área permitida para el espacio solicitado es 22 M2, mobiliario Tipo A, y un total de 4 mesas.

En el plano adjunto a la resolución 4999 de 14 de julio de 2015, se evidencia una desproporción en la distribución del espacio público otorgado, teniendo en cuenta que, la medida de la parte frontal del establecimiento de comercio restaurante KARAMAIRI, corresponde a 6.80, y se le concede sólo la ocupación del espacio con dos (2) módulos de mobiliario, mientras que el establecimiento PIZZERIA MARGARITA, sólo mide de frente según el plano 3,83, y al mismo se le concede la posibilidad de ocupar cuatro (4) módulos de mobiliario.

Anexo también copia en medio impreso y medio magnético de los planos de diseño del proyecto debidamente acotados y rotulados donde se indica la identificación del solicitante RESTAURANTE KARAMAIRI, escala 1:50 con las especificaciones requeridas por ustedes, nombre ALVARO BECERRA, diseñador, número MP 2570032067 CND .

Localización del proyecto en el espacio público a intervenir en escala 1:200 guardando concordancia con los cuadros áreas del plano urbanístico donde se detalla el área pretendida a ocupar.

En el plano escala 1:50 se registra en detalles el tipo de mobiliario a utilizar.