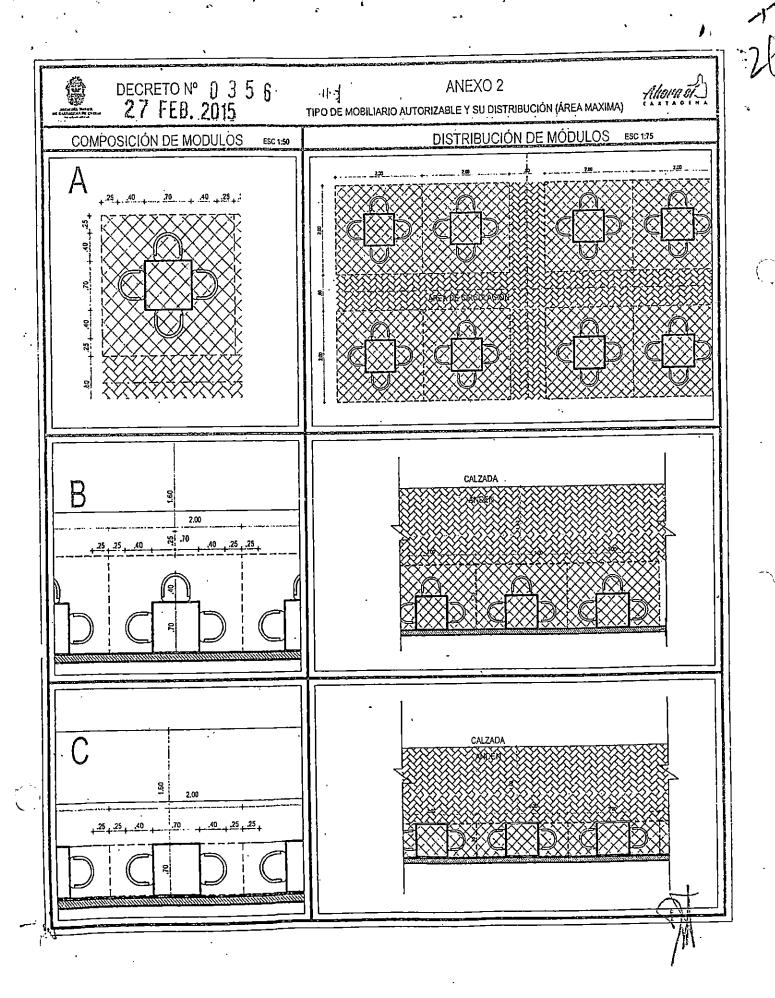

Que de acuerdo con los que hacen parte oficial de la cartografía del Decreto 0356 de 2015, se dispone que el área aprovechable, es decir el área máxima de espacio público que puede ser autorizada para su aprovechamiento económico, se expresa en metros cuadrados, que se obtienen de multiplicar la longitud por el fondo del espacio público a ocupar, en aplicación de los criterios contenidos en el Decreto. El área neta aprovechable para establecimiento de comercio será demarcada físicamente en piso para su identificación con un elemento compatible con el tratamiento del mismo.

, de conformidad a lo establecido en la parte motiva del presente acto administrativa y los planos que hacen parte integral del Decreto 0356 de 2015, el área permitida para el espacio solicitado es 15.40 M2 y mobiliario Tipo A.

Que mediante Resolución No 4999 de 14 de julio de 2015 se concedió LICENCIA DE INTERVENCION TEMPORAL DEL ESPACIO PUBLICO PARA EL APORVECHAMIENTO ECONOMICO DE LA PLAZA SANTO DOMINGO a la sociedad SUANJA S.A.S .identificada con el NIT 900.727.916-7, propietario del establecimiento de comercio RESTAURANTE KARAMAIRI de conformidad con lo establecido en el Decreto 0356 de 2015, con un área permitida de 15.40 m2 y mobiliario tipo A.

En lo referente a su caso particular se aumenta el área a 22 M2, un mobiliario Tipo A y un total de 4 mesas de acuerdo a los condiciones técnicas y jurídicas a lo consagrado en el Decreto 0356 de 2015 tal como se encuentra contenido en informe técnico de AMC-OFI-0078425-2015 el cual hace parte integral del presente acto administrativo.

#### RESUELVE:

**ARTÍCULO PRIMERO**: REPONER en el sentido de modificar el Artículo Primero de la Resolución N° 4999 de 14 de julio 2015 de acuerdo a lo expuesto en la parte motiva quedara así:

"Artículo 1: Conceder LICENCIA DE OCUPACION TEMPORAL DEL ESPACIO PUBLICO PARA EL APROVECHAMIENTO ECONOMICO DE LA PLAZA SANTO DOMINGO, a la sociedad SUANJA S.A.S. identificada con el NIT 900.727.916-7, representada legalmente por el señor JAVIER PORTO MORALES identificado con cédula de ciudadanía No 73.096.0.34, sociedad propietaria del establecimiento de comercio RESTAURANTE KARAMAIRI, ubicado en la Calle Santo Domingo No.3.-20 identificado con referencia catastral No. 010100790009000, de conformidad a lo establecido en la parte motiva del presente acto administrativo y a los planos que hacer parte integral del Decreto 0356 de 2015, el área permitida para el espacio solicitado es 22 M2, mobiliario Tipo A, y un total de 4 mesas.

El tipo de mobiliario a utilizar es el MODULO A que se encuentra en el anexo 2 del decreto 0356 de feb 27 de 2015. Por lo tanto el espacio ocupar será la resultante de estas 6 distribuidas con el plano adjunto dejando corredores recomendados por los MODULOS A de circulación que hacen parte de este anexo 2 del cual anexo copia. /

Anexo también copia en medio impreso y medio magnético de los planos de diseño del proyecto debidamente acotados y rotulados donde se indica la identificación del solicitante RESTAURANTE KARAMAIRI, escala 1:50 con las especificaciones requeridas por ustedes, nombre ALVARO BECERRA, diseñador, número MP 2570032067 CND .