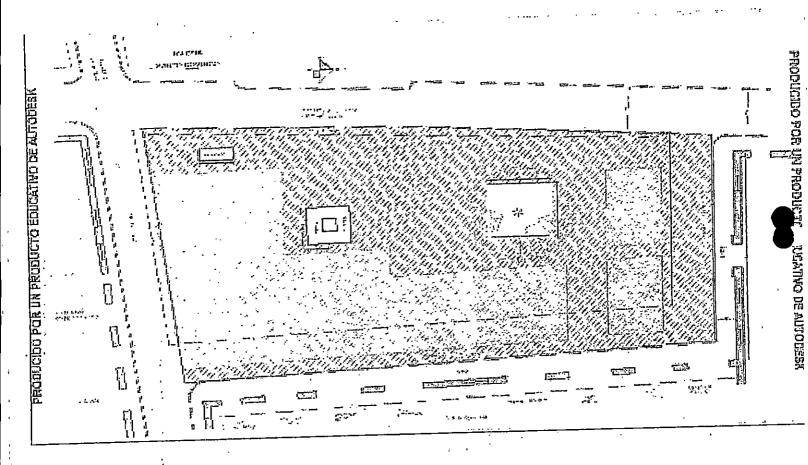

En el plano adjunto a la resolución 4999 de 14 de julio de 2015, se evidencia una desproporción en la distribución del espacio público otorgado, teniendo en cuenta que, la medida de la parte frontal del establecimiento de comercio restaurante KARAMAIRI, corresponde a 6.80, y se le concede sólo la ocupación del espacio con dos (2) módulos de mobiliario, mientras que el establecimiento PIZZERIA MARGARITA, sólo mide de frente según el plano 3,83, y al mismo se le concede la posibilidad de ocupar cuatro (4) módulos de mobiliario.

Registro fotográfico del restaurante karamairi, fachada e instalaciones.

Planos de ubicación y distribución en la plaza de santo domingo de cada establecimiento de comercio a escala 1:200 acompañado del medio magnético en pdf firmado por el topógrafo responsable.

Localización del proyecto en el espacio público a intervenir en escala 1:200 guardando concordancia con los cuadros áreas del plano urbanístico donde se detalla el área pretendida a ocupar.

En el plano escala 1:50 se registra en detalles el tipo de mobiliario a utilizar.