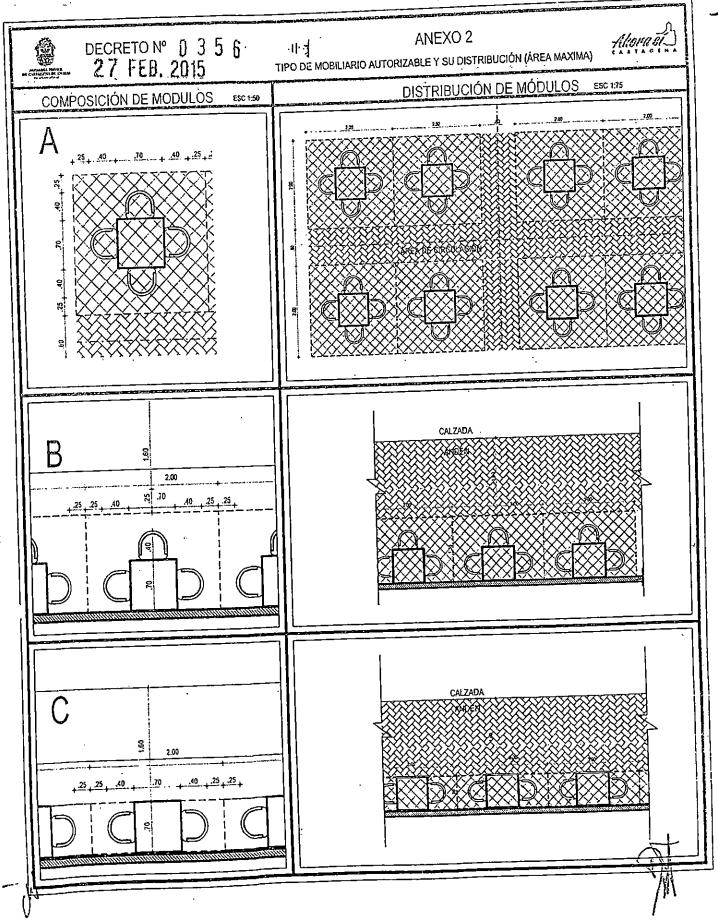

Que el inmueble donde funciona el establecimiento de comercio denominado RESTAURANTE KARAMAIRI, que se encuentra localizado en la Calle Santo Domingo No.3-20, identificado con referencia catastral No. 010100790009000 ,que cuenta con frente y acceso directo sobre la Plaza Santo Domingo , conforme a los planos de área de mobiliario y circulación y distribución del mobiliario que hacen parte integral del Decreto 0356 de 2015 cuyas actividades a desarrollar son : Restaurante .

Que de acuerdo con los que hacen parte oficial de la cartografía del Decreto 0356 de 2015, se dispone que el área aprovechable, es decir el área máxima de espacio público que puede ser autorizada para su aprovechamiento económico, se expresa en metros cuadrados, que se obtienen de multiplicar la longitud por el fondo del espacio público a ocupar, en aplicación de los criterios contenidos en el Decreto. El área neta aprovechable para establecimiento de comercio será demarcada físicamente en piso para su identificación con un elemento compatible con el tratamiento del mismo.

, de conformidad a lo establecido en la parte motiva del presente acto administrativa y los planos que hacen parte integral del Decreto 0356 de 2015, el área permitida para el espacio solicitado es 15.40 M2 y mobiliario Tipo A.

Que mediante Resolución No 4999 de 14 de julio de 2015 se concedió LICENCIA DE INTERVENCION TEMPORAL DEL ESPACIO PUBLICO PARA EL APORVECHAMIENTO ECONOMICO DE LA PLAZA SANTO DOMINGO a la sociedad SUANJA S.A.S .identificada con el NIT 900.727.916-7, propietario del establecimiento de comercio RESTAURANTE KARAMAIRI de conformidad con lo establecido en el Decreto 0356 de 2015, con un área permitida de 15.40 m2 y mobiliario tipo A.

En lo referente a su caso particular se aumenta el área a 22 M2, un mobiliario Tipo A y un total de 4 mesas de acuerdo a los condiciones técnicas y jurídicas a lo consagrado en el Decreto 0356 de 2015 tal como se encuentra contenido en informe técnico de AMC-OFI-0078425-2015 el cual hace parte integral del presente acto administrativo.

#### RESUELVE:

**ARTÍCULO PRIMERO**: REPONER en el sentido de modificar el Artículo Primero de la Resolución N° 4999 de 14 de julio 2015 de acuerdo a lo expuesto en la parte motiva quedara así:

"Artículo 1: Conceder LICENCIA DE OCUPACION TEMPORAL DEL ESPACIO PUBLICO PARA EL APROVECHAMIENTO ECONOMICO DE LA PLAZA SANTO DOMINGO, a la sociedad SUANJA S.A.S. identificada con el NIT 900.727.916-7, representada legalmente por el señor JAVIER PORTO MORALES identificado con cédula de ciudadanía No 73.096.0.34, sociedad propietaria del establecimiento de comercio RESTAURANTE KARAMAIRI, ubicado en la Calle Santo Domingo No.3.-20 identificado con referencia catastral No. 010100790009000, de conformidad a lo establecido en la parte motiva del presente acto administrativo y a los planos que hacer parte integral del Decreto 0356 de 2015, el área permitida para el espacio solicitado es 22 M2, mobiliario Tipo A, y un total de 4 mesas.

El tipo de mobiliario a utilizar es el MODULO A que se encuentra en el anexo 2 del decreto 0356 de feb 27 de 2015. Por lo tanto el espacio ocupar será la resultante de estas 6 distribuidas con el plano adjunto dejando corredores recomendados por los MODULOS A de circulación que hacen parte de este anexo 2 del cual anexo copia. /

Anexo también copia en medio impreso y medio magnético de los planos de diseño del proyecto debidamente acotados y rotulados donde se indica la identificación del solicitante RESTAURANTE KARAMAIRI, escala 1:50 con las especificaciones requeridas por ustedes, nombre ALVARO BECERRA, diseñador, número MP 2570032067 CND .

Localización del proyecto en el espacio público a intervenir en escala 1:200 guardando concordancia con los cuadros áreas del plano urbanístico donde se detalla el área pretendida a ocupar.

En el plano escala 1:50 se registra en detalles el tipo de mobiliario a utilizar.