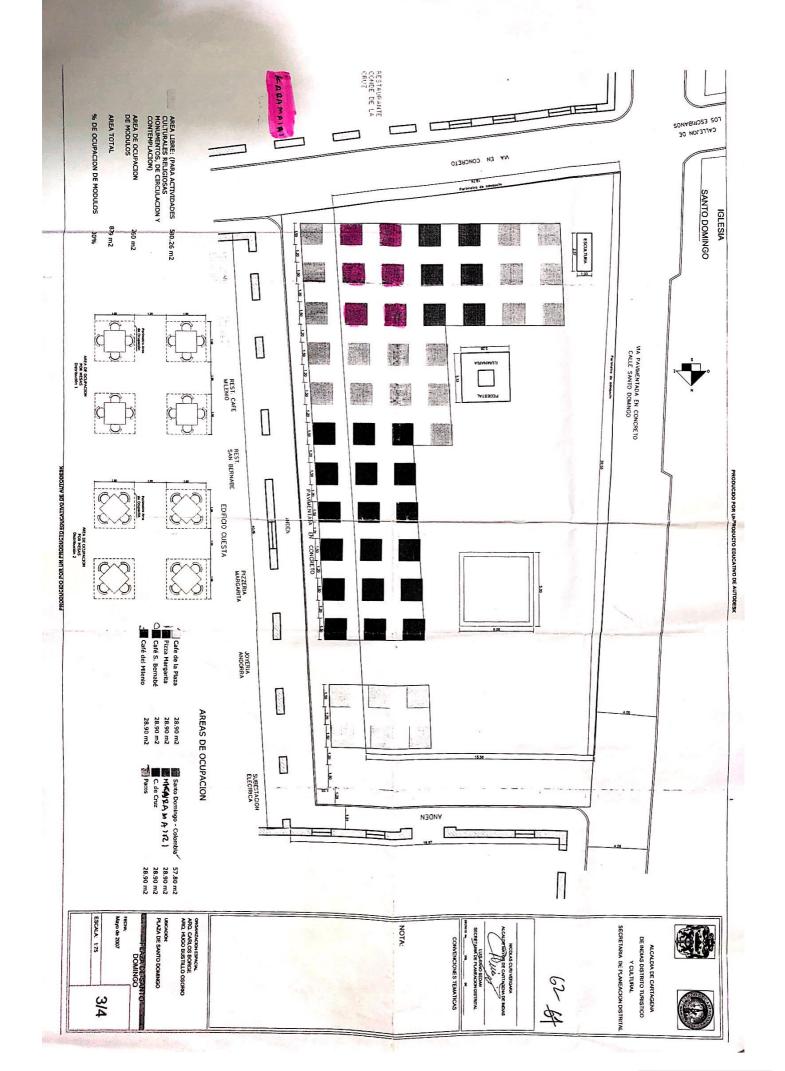

Revisadas las actuaciones administrativas que se surtieron en relación con el caso particular, y especial el informe técnico AMC-OFI -0053902-2015, rendido por el arquitecto JAIME CORREA VELEZ, fue objeto de revisión expidiéndose un nuevo informe técnico AMC-OFI-0078425-20 el cual reza: "Con base en el análisis efectuado, se presentó en el mes de julio de 2015 un primer esquema de distribución espacial de las mesas para reducir o eliminar los impactos generados por las diferentes actividades propias del aprovechamiento económico del área adjudicada y los locales beneficiarios de la convocatoria.

Recursos de interposición interpuestos por los oferentes motivaron una revisión de la situación que; soportada en una inspección técnica realizada el miércoles 23 de septiembre de 2015 la cual genero una redistribución espacial en grupos de 4 a 8 mesas, Por ningún motivo se permitirá la ubicación de materas u objetos divisorios por parte de los establecimientos. La inspección constató además que el local "Casa Conde de la Cruz" funciona en un zaguán, en abierta contravención de la normativa vigente, Decreto 0977 de 2001 cuyo artículo 450 reza textualmente: "Cualquiera que sea el uso a que se destine la

En lo referente a su caso particular se aumenta el área a 22 M2, un mobiliario Tipo A y un total de 4 mesas de acuerdo a los condiciones técnicas y jurídicas a lo consagrado en el Decreto 0356 de 2015 tal como se encuentra contenido en informe técnico de AMC-OFI-0078425-2015 el cual hace parte integral del presente acto administrativo.

En el plano adjunto a la resolución 4999 de 14 de julio de 2015, se evidencia una desproporción en la distribución del espacio público otorgado, teniendo en cuenta que, la medida de la parte frontal del establecimiento de comercio restaurante KARAMAIRI, corresponde a 6.80, y se le concede sólo la ocupación del espacio con dos (2) módulos de mobiliario, mientras que el establecimiento PIZZERIA MARGARITA, sólo mide de frente según el plano 3,83, y al mismo se le concede la posibilidad de ocupar cuatro (4) módulos de mobiliario.

A manera de solicitud en aras a la igualdad y para que no se presenten otra vez lo problemas entre los negocios que se solucionó cuando la secretaría de planeación expidió un plano de fecha mayo de 2007 a escala 1:75 distinguido con ¾ que les remití en abril 7 de 2015 donde se adjudicaban espacios iguales, desde ese momento hasta la fecha se ha guardado armonía entre los restaurantes que ocupan temporalmente la plaza de santo domingo.