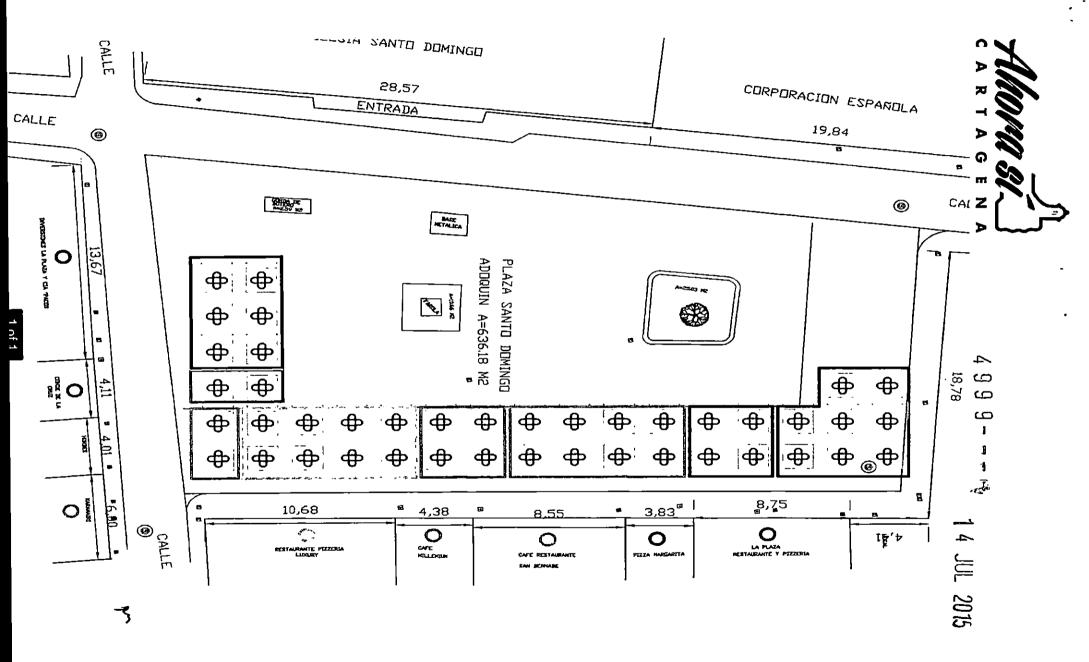

Que el inmueble donde funciona el establecimiento de comercio denominado RESTAURANTE KARAMAIRI, que se encuentra localizado en la Calle Santo Domingo No.3-20, identificado con referencia catastral No. 010100790009000 ,que cuenta con frente y acceso directo sobre la Plaza Santo Domingo , conforme a los planos de área de mobiliario y circulación y distribución del mobiliario que hacen parte integral del Decreto 0356 de 2015 cuyas actividades a desarrollar son : Restaurante .

Que de acuerdo con los que hacen parte oficial de la cartografía del Decreto 0356 de 2015, se dispone que el área aprovechable, es decir el área máxima de espacio público que puede ser autorizada para su aprovechamiento económico, se expresa en metros cuadrados, que se obtienen de multiplicar la longitud por el fondo del espacio público a ocupar, en aplicación de los criterios contenidos en el Decreto. El área neta aprovechable para establecimiento de comercio será demarcada físicamente en piso para su identificación con un elemento compatible con el tratamiento del mismo.

, de conformidad a lo establecido en la parte motiva del presente acto administrativa y los planos que hacen parte integral del Decreto 0356 de 2015, el área permitida para el espacio solicitado es 15.40 M2 y mobiliario Tipo A.

En el plano adjunto a la resolución 4999 de 14 de julio de 2015, se evidencia una desproporción en la distribución del espacio público otorgado, teniendo en cuenta que, la medida de la parte frontal del establecimiento de comercio restaurante KARAMAIRI, corresponde a 6.80, y se le concede sólo la ocupación del espacio con dos (2) módulos de mobiliario, mientras que el establecimiento PIZZERIA MARGARITA, sólo mide de frente según el plano 3,83, y al mismo se le concede la posibilidad de ocupar cuatro (4) módulos de mobiliario.

Debe tenerse en cuenta que, el establecimiento de comercio restaurante KARAMAIRI, se encuentra ubicado en la calle Santo Domingo No. 3-20, identificado con nomenclatura C-35-3-30 de esta ciudad y referencia catastral 01-01-0079-0009-000, de propiedad de la sociedad SUANJA S.A.S, a la cual se concedió licencia de ocupación temporal del espacio público para el aprovechamiento económico en la plaza Santo Domingo, por un área de 15.40 mt2, mediante la resolución 4999 del 14 de julio de 2015.

Ahora bien, desde el año 2007, mediante resolución No. 1178 de 2007, se otorgó licencia de ocupación temporal del espacio público, al establecimiento de comercio PIZZERIA MAR AZUL, para el aprovechamiento económico en la plaza de Santo Domingo, por un espacio de 28.90 mt2, y posteriormente, la resolución No. 5502 de 10 de noviembre de 2010, otorgó nuevamente al mismo establecimiento de comercio, una licencia de ocupación temporal del espacio público para el aprovechamiento económico en la plaza Santo Domingo, luego prorrogada mediante resolución No. 0012 de 2 de enero de 2013, por un área de 28.88 mt2.

De esa manera, se pone de manifiesto que, por más de cinco (5) años, el establecimiento de comercio PIZZERIA MAR AZUL, el cual conserva las mismas dimensiones, que el establecimiento de comercio restaurante KARAMAIRI, ocupó un área de espacio público en la Plaza Santo Domingo, en legal forma, que nunca fue menor a 28.88 mt2.