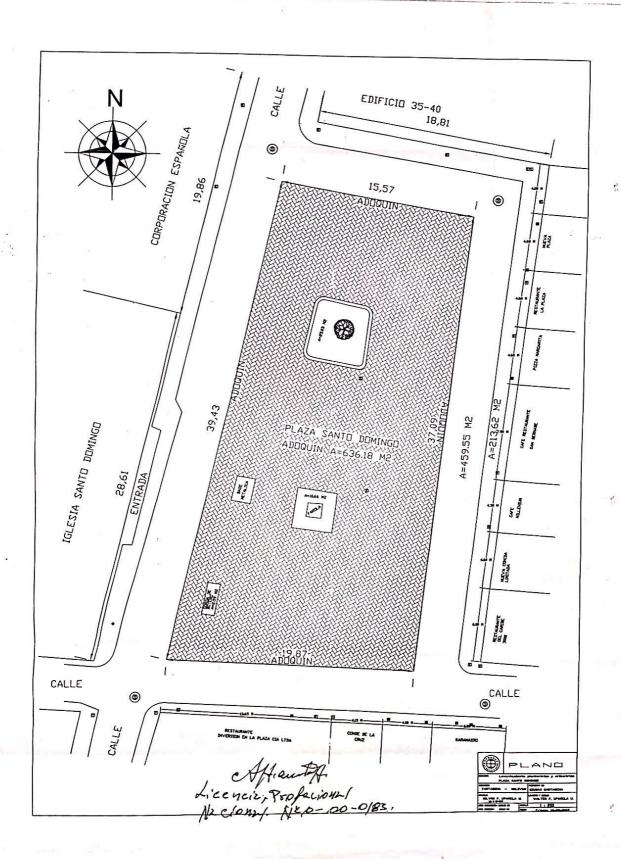

Que el inmueble donde funciona el establecimiento de comercio denominado RESTAURANTE KARAMAIRI, que se encuentra localizado en la Calle Santo Domingo No.3-20, identificado con referencia catastral No. 010100790009000 ,que cuenta con frente y acceso directo sobre la Plaza Santo Domingo , conforme a los planos de área de mobiliario y circulación y distribución del mobiliario que hacen parte integral del Decreto 0356 de 2015 cuyas actividades a desarrollar son : Restaurante .

Que de acuerdo con los que hacen parte oficial de la cartografía del Decreto 0356 de 2015, se dispone que el área aprovechable, es decir el área máxima de espacio público que puede ser autorizada para su aprovechamiento económico, se expresa en metros cuadrados, que se obtienen de multiplicar la longitud por el fondo del espacio público a ocupar, en aplicación de los criterios contenidos en el Decreto. El área neta aprovechable para establecimiento de comercio será demarcada físicamente en piso para su identificación con un elemento compatible con el tratamiento del mismo.

, de conformidad a lo establecido en la parte motiva del presente acto administrativa y los planos que hacen parte integral del Decreto 0356 de 2015, el área permitida para el espacio solicitado es 15.40 M2 y mobiliario Tipo A.