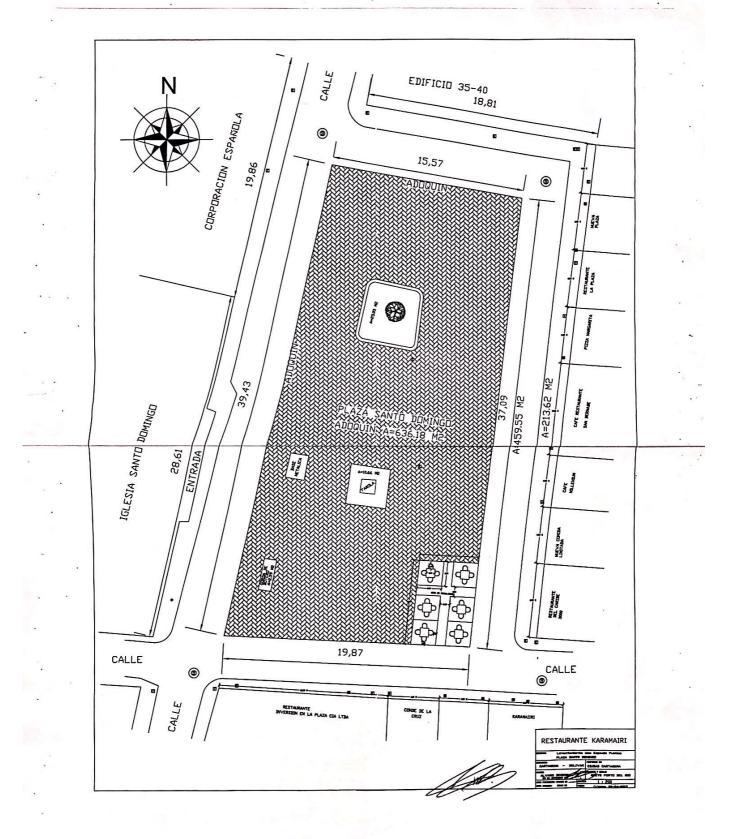

Que el inmueble donde funciona el establecimiento de comercio denominado RESTAURANTE KARAMAIRI, que se encuentra localizado en la Calle Santo Domingo No.3-20, identificado con referencia catastral No. 010100790009000 ,que cuenta con frente y acceso directo sobre la Plaza Santo Domingo , conforme a los planos de área de mobiliario y circulación y distribución del mobiliario que hacen parte integral del Decreto 0356 de 2015 cuyas actividades a desarrollar son : Restaurante .

Que de acuerdo con los que hacen parte oficial de la cartografía del Decreto 0356 de 2015, se dispone que el área aprovechable, es decir el área máxima de espacio público que puede ser autorizada para su aprovechamiento económico, se expresa en metros cuadrados, que se obtienen de multiplicar la longitud por el fondo del espacio público a ocupar, en aplicación de los criterios contenidos en el Decreto. El área neta aprovechable para establecimiento de comercio será demarcada físicamente en piso para su identificación con un elemento compatible con el tratamiento del mismo.

, de conformidad a lo establecido en la parte motiva del presente acto administrativa y los planos que hacen parte integral del Decreto 0356 de 2015, el área permitida para el espacio solicitado es 15.40 M2 y mobiliario Tipo A.

En el plano adjunto a la resolución 4999 de 14 de julio de 2015, se evidencia una desproporción en la distribución del espacio público otorgado, teniendo en cuenta que, la medida de la parte frontal del establecimiento de comercio restaurante KARAMAIRI, corresponde a 6.80, y se le concede sólo la ocupación del espacio con dos (2) módulos de mobiliario, mientras que el establecimiento PIZZERIA MARGARITA, sólo mide de frente según el plano 3,83, y al mismo se le concede la posibilidad de ocupar cuatro (4) módulos de mobiliario.