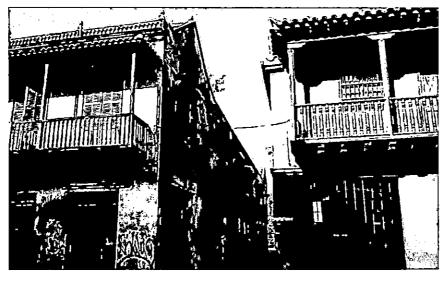

# Fachada callejón Bayter

Este predio presenta un gran deterioro y para su conservación se realizaran obras de Restauración aprobadas por la Curaduría No 1 mediante Resolución No 0336 de 3 de agosto del año en curso y para su intervención se instalara un CERRAMIENTO PROVISIONAL.

Fachada callejón Bayter

Fachada Avenida del Arsenal

Queremos resaltar que este tipo de cerramiento después de que cumpla su propósito será retirado y en su defecto se resanará perfectamente la superficie del andén de uso público sobre el cual descansa.