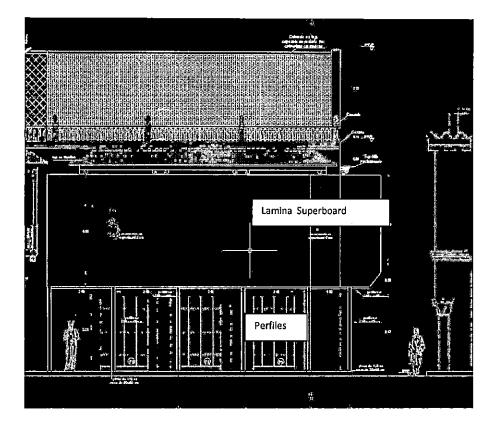

# PLANTA DE CERRAMIENTO.

Planta Primer Piso

A nivel de primer piso con una altura de 3.00 se instalara sobre la acera , del predio una estructura a la vista en perfiles en C, de 0.10 cms x 0.006 cms ancladas al andén con platinas de  $\frac{1}{2}$ " en acero de 0.20 cms x 0,20 cms y pernos como también serán traslapada las uniones superiores con cajas, platinas y tornillos pasantes con sus respectivas arandelas y se colocaran a a una distancia promedio de 2.40 metros; la cual sobre el andén de la fachada de la calle larga que tiene un ancho de 1,50 metros , solo se utilizaran 1,20 metros;

por la calle del arsenal o Avenida Eusebio Vargas Rivera cuyo andes es de 4.00 metros de ancho y solo se utilizaran 1,50 metros.

Planta segundo Piso -

A nivel de segundo piso se instalara una plataforma en tablones de cativo de 2 x 12 x 15, sujeta a los muros del edificio, la cual descansa sobre el andén, en la calle larga tendrá una proyección de de 1,20 cayendo a borde con respecto a la estructura a la vista en perfiles en C, sobre el callejón Bayter (Callejon peatonal) , se proyecta 0.90 cms a partir del borde de la estructura en forma de bandeja y por la calle del Arsenal cae sobre los 1.50 metros. Posteriormente el cerramiento lo constituyen láminas de Superboard de 0,006 mm de grosor, de 4.00 metros de altura fijadas debidamente a la estructura del perfil en C.