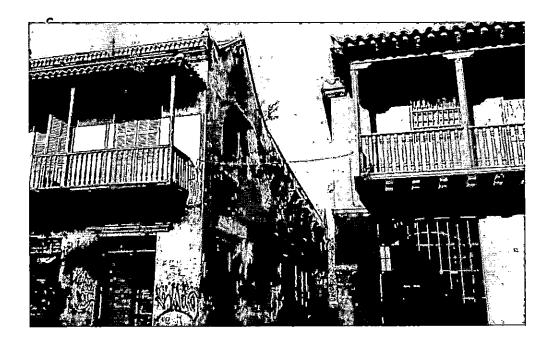

.,

ст н Х т

! ·

E

÷

ł

Fachada calle Larga

# Fachada callejón Bayter

Este predio presenta un gran deterioro y para su conservación se realizaran obras de Restauración aprobadas por la Curaduría No 1 mediante Resolución No 0336 de 3 de agosto del año en curso y para su intervención se instalara un CERRAMIENTO PROVISIONAL.