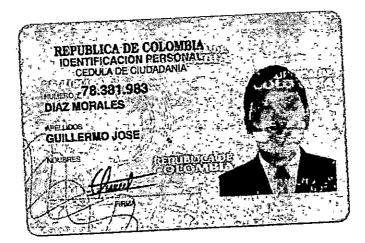

#### CONSIDERANDO

Que LA EQUIDAD SEGUROS DE VIDA ORGANISMO COOPERATIVO con número NIT No.830008686-1, actuando a través del señor GUILLERMO JOSE DIAZ MORALES con C.C. 78.381.98 en calidad apoderado según consta en poder aportado al expediente , ha solicitado mediante radicado EXT-AMC-15-0051401 Y EXT-AMC-15-0064467 licencia de intervención de espacio público para la instalación de un cerramiento temporal de la obra a realizar sobre las fachadas del inmueble ,ubicado en el barrio Getsemaní Cra.25 No. 10-08 en el D. T. y C, de Cartagena de Indias .

#### RESUELVE

**ARTICULO 1:** Conceder a la empresa LA EQUIDAD SEGUROS DE VIDA ORGANISMO COOPERATIVO, identificada 83008686-1 NIT No.830.113252-6, actuando a través del señor GUILLERMO JOSE DIAZ MORALES, identificada con C.C78.381.983, licencia de intervención de espacio público para la instalación de un cerramiento temporal de la obra a realizar sobre las fachadas del inmueble, ubicado en el barrio Getsemaní Cra.25 No. 10-08 en el D. T. y C, de Cartagena de Indias y de acuerdo con lo señalado en el informe técnico, **AMC-OFI-0082435** de 13 de OCTUBRE de 2015, suscrito por los Arquitectos María Candelaria Leottau Martínez y Emilson Navarro García, el cual para todos los efectos hace parte integral de este acto.

**Parágrafo:** Reconocer al en los términos del artículo 5 de la ley 692 de 2005 al señor GUILLERMO JOSE DIAZ MORALES, identificada con C.C78.381.983, como la persona autorizada para la presente actuación.