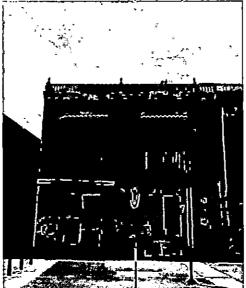

#### INTRODUCCION:

El inmueble con referencia catastral No 01-01-0146-0001-000, matrícula inmobiliaria No 060-95639, donde se ubica Casa la Equidad se encuentra localizado en la calle larga No 10-08 del barrio Getsemaní del Centro Histórico de la ciudad de Cartagena y sus fachadas miran hacia la calle Larga, Callejón Bayter y Calle del Arsenal o Avenida Eusebio Vargas Rivera.

Este predio presenta un gran deterioro y para su conservación se realizaran obras de Restauración las cuales tienen el visto bueno del Instituto de Patrimonio Cultural de Cartagena IPCC y fueron aprobadas por la Curaduría No 1 mediante Resolución No 0336 de 3 de agosto del año en curso y para su intervención se instalara un CERRAMIENTO PROVISIONAL.

El predio de la casa Equidad ubicada en el barrio Getsemaní, es de un gran valor Patrimonial y actualmente presenta un gran deterioro por el paso de los años y falta de mantenimiento, razón por la cual se realizaran las obras de Reconstrucción y Restauración.