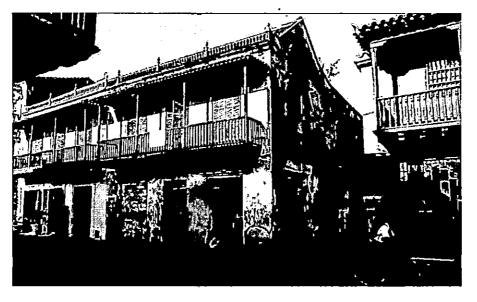

#### INTRODUCCION:

El inmueble con referencia catastral No 01-01-0146-0001-000, matrícula inmobiliaria No 060-95639, donde se ubica Casa la Equidad se encuentra localizado en la calle larga No 10-08 del barrio Getsemaní del Centro Histórico de la ciudad de Cartagena y sus fachadas miran hacia la calle Larga, Callejón Bayter y Calle del Arsenal o Avenida Eusebio Vargas Rivera.

El predio de la casa Equidad ubicada en el barrio Getsemaní, es de un gran valor Patrimonial y actualmente presenta un gran deterioro por el paso de los años y falta de mantenimiento, razón por la cual se realizaran las obras de Reconstrucción y Restauración.

.,

ст н Х т

! ·

E

÷

ł

Fachada calle Larga

# Fachada callejón Bayter

Este predio presenta un gran deterioro y para su conservación se realizaran obras de Restauración aprobadas por la Curaduría No 1 mediante Resolución No 0336 de 3 de agosto del año en curso y para su intervención se instalara un CERRAMIENTO PROVISIONAL.