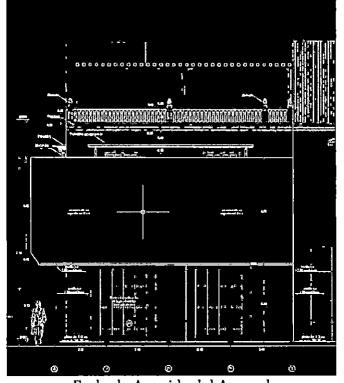

# PLANTA DE CERRAMIENTO.

Planta Primer Piso

A nivel de primer piso con una altura de 3.00 se instalara sobre la acera , del predio una estructura a la vista en perfiles en C, de 0.10 cms x 0.006 cms ancladas al andén con platinas de  $\frac{1}{2}$ " en acero de 0.20 cms x 0,20 cms y pernos como también serán traslapada las uniones superiores con cajas, platinas y tornillos pasantes con sus respectivas arandelas y se colocaran a a una distancia promedio de 2.40 metros; la cual sobre el andén de la fachada de la calle larga que tiene un ancho de 1,50 metros , solo se utilizaran 1,20 metros;

por la calle del arsenal o Avenida Eusebio Vargas Rivera cuyo andes es de 4.00 metros de ancho y solo se utilizaran 1,50 metros.

Planta segundo Piso -

A nivel de segundo piso se instalara una plataforma en tablones de cativo de 2 x 12 x 15, sujeta a los muros del edificio, la cual descansa sobre el andén, en la calle larga tendrá una proyección de de 1,20 cayendo a borde con respecto a la estructura a la vista en perfiles en C, sobre el callejón Bayter (Callejon peatonal) , se proyecta 0.90 cms a partir del borde de la estructura en forma de bandeja y por la calle del Arsenal cae sobre los 1.50 metros. Posteriormente el cerramiento lo constituyen láminas de Superboard de 0,006 mm de grosor, de 4.00 metros de altura fijadas debidamente a la estructura del perfil en C.

Fachada callejón Bayter

Fachada Avenida del Arsenal

Queremos resaltar que este tipo de cerramiento después de que cumpla su propósito será retirado y en su defecto se resanará perfectamente la superficie del andén de uso público sobre el cual descansa.