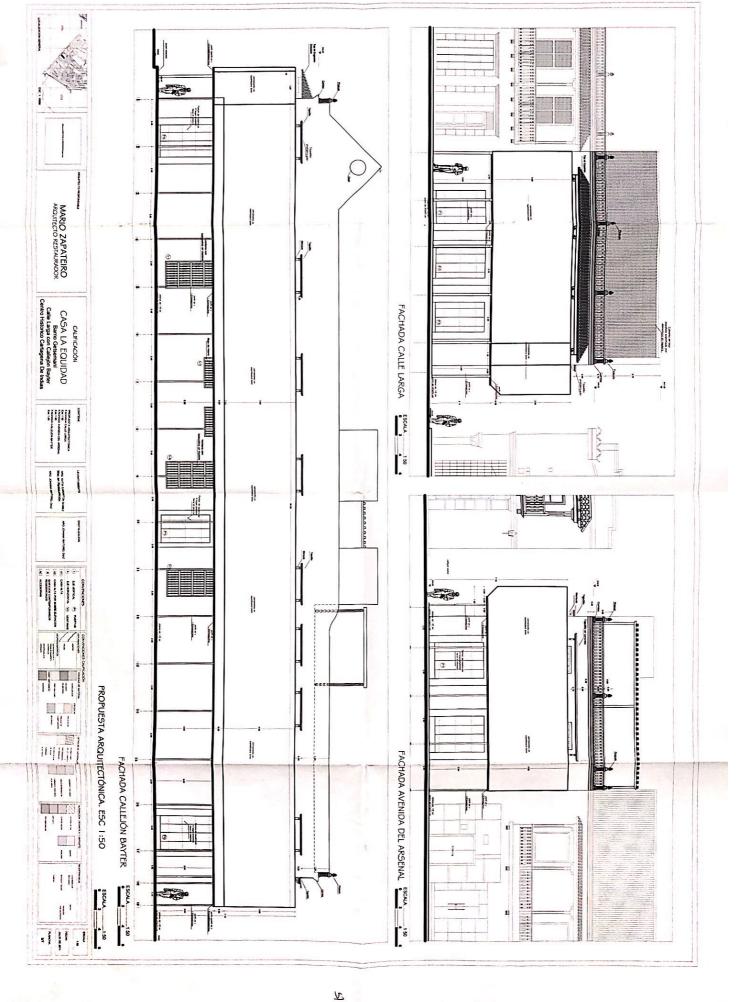

.,

ст н Х т

! ·

E

÷

ł

Fachada calle Larga

# Fachada callejón Bayter

Este predio presenta un gran deterioro y para su conservación se realizaran obras de Restauración aprobadas por la Curaduría No 1 mediante Resolución No 0336 de 3 de agosto del año en curso y para su intervención se instalara un CERRAMIENTO PROVISIONAL.

Fachada callejón Bayter

Fachada Avenida del Arsenal

Queremos resaltar que este tipo de cerramiento después de que cumpla su propósito será retirado y en su defecto se resanará perfectamente la superficie del andén de uso público sobre el cual descansa.