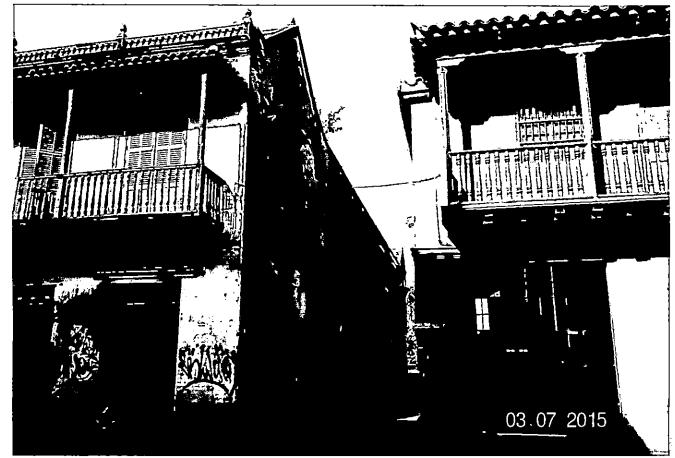

# Fachada callejón Bayter

Este predio presenta un gran deterioro y para su conservación se realizaran obras de Restauración aprobadas por la Curaduría No 1 mediante Resolución No 0336 de 3 de agosto del año en curso y para su intervención se instalara un CERRAMIENTO PROVISIONAL.

Fachada callejón Bayter

Fachada Avenida del Arsenal

Queremos resaltar que este tipo de cerramiento después de que cumpla su propósito será retirado y en su defecto se resanará perfectamente la superficie del andén de uso público sobre el cual descansa.