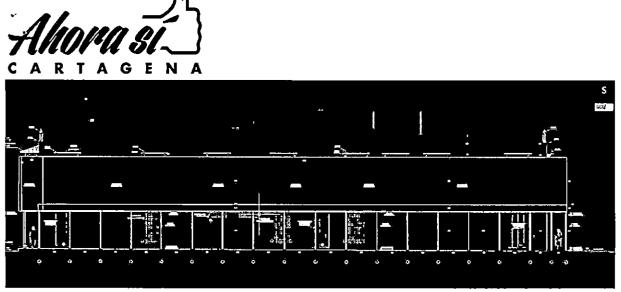

# PLANTA DE CERRAMIENTO.

Planta Primer Piso

A nivel de primer piso con una altura de 3.00 se instalara sobre la acera , del predio una estructura a la vista en perfiles en C, de 0.10 cms x 0.006 cms ancladas al andén con platinas de  $\frac{1}{2}$ " en acero de 0.20 cms x 0,20 cms y pernos como también serán traslapada las uniones superiores con cajas, platinas y tornillos pasantes con sus respectivas arandelas y se colocaran a a una distancia promedio de 2.40 metros; la cual sobre el andén de la fachada de la calle larga que tiene un ancho de 1,50 metros , solo se utilizaran 1,20 metros;

por la calle del arsenal o Avenida Eusebio Vargas Rivera cuyo andes es de 4.00 metros de ancho y solo se utilizaran 1,50 metros.

Planta segundo Piso -

A nivel de segundo piso se instalara una plataforma en tablones de cativo de 2 x 12 x 15, sujeta a los muros del edificio, la cual descansa sobre el andén, en la calle larga tendrá una proyección de de 1,20 cayendo a borde con respecto a la estructura a la vista en perfiles en C, sobre el callejón Bayter (Callejon peatonal) , se proyecta 0.90 cms a partir del borde de la estructura en forma de bandeja y por la calle del Arsenal cae sobre los 1.50 metros. Posteriormente el cerramiento lo constituyen láminas de Superboard de 0,006 mm de grosor, de 4.00 metros de altura fijadas debidamente a la estructura del perfil en C.

Fachada callejón Bayter

Fachada Avenida del Arsenal

Queremos resaltar que este tipo de cerramiento después de que cumpla su propósito será retirado y en su defecto se resanará perfectamente la superficie del andén de uso público sobre el cual descansa.