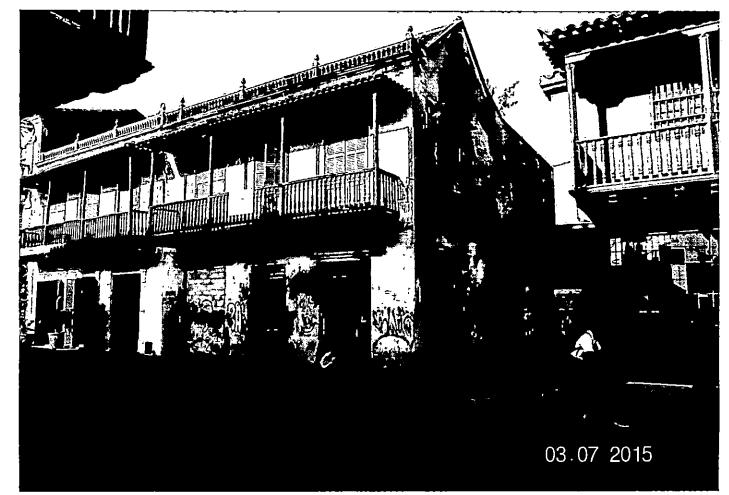

#### INTRODUCCION:

El inmueble con referencia catastral No 01-01-0146-0001-000, matrícula inmobiliaria No 060-95639, donde se ubica Casa la Equidad se encuentra localizado en la calle larga No 10-08 del barrio Getsemaní del Centro Histórico de la ciudad de Cartagena y sus fachadas miran hacia la calle Larga, Callejón Bayter y Calle del Arsenal o Avenida Eusebio Vargas Rivera.

.,

ст н Х т

! ·

E

÷

ł

Fachada calle Larga

# Fachada callejón Bayter

Este predio presenta un gran deterioro y para su conservación se realizaran obras de Restauración aprobadas por la Curaduría No 1 mediante Resolución No 0336 de 3 de agosto del año en curso y para su intervención se instalara un CERRAMIENTO PROVISIONAL.