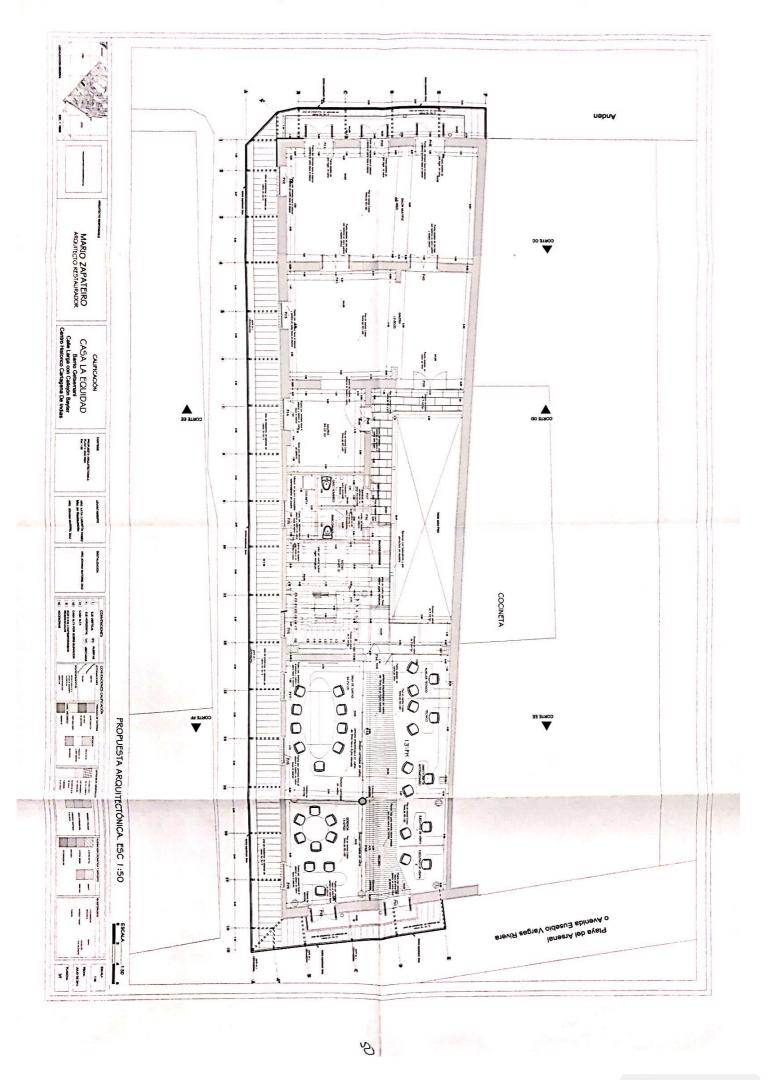

# LOCALIZACION:

El inmueble objeto de estudio se encuentra ubicado en el Centro en el barrio Getsemaní, entre la calle Larga, Callejón Bayter y La Avenida del Arsenal, con nomenclatura Urbana No 10-08. Esta propiedad forma parte de la manzana No 146 según lo registra el plano predial de la Planimetría del Plan Especial de Ordenamiento Territorial de Cartagena de Indias POT, constituido por el Predio 01.

# PLANTA DE CERRAMIENTO.

Planta Primer Piso

A nivel de primer piso con una altura de 3.00 se instalara sobre la acera , del predio una estructura a la vista en perfiles en C, de 0.10 cms x 0.006 cms ancladas al andén con platinas de  $\frac{1}{2}$ " en acero de 0.20 cms x 0,20 cms y pernos como también serán traslapada las uniones superiores con cajas, platinas y tornillos pasantes con sus respectivas arandelas y se colocaran a a una distancia promedio de 2.40 metros; la cual sobre el andén de la fachada de la calle larga que tiene un ancho de 1,50 metros , solo se utilizaran 1,20 metros;

por la calle del arsenal o Avenida Eusebio Vargas Rivera cuyo andes es de 4.00 metros de ancho y solo se utilizaran 1,50 metros.

Planta segundo Piso -

A nivel de segundo piso se instalara una plataforma en tablones de cativo de 2 x 12 x 15, sujeta a los muros del edificio, la cual descansa sobre el andén, en la calle larga tendrá una proyección de de 1,20 cayendo a borde con respecto a la estructura a la vista en perfiles en C, sobre el callejón Bayter (Callejon peatonal) , se proyecta 0.90 cms a partir del borde de la estructura en forma de bandeja y por la calle del Arsenal cae sobre los 1.50 metros. Posteriormente el cerramiento lo constituyen láminas de Superboard de 0,006 mm de grosor, de 4.00 metros de altura fijadas debidamente a la estructura del perfil en C.