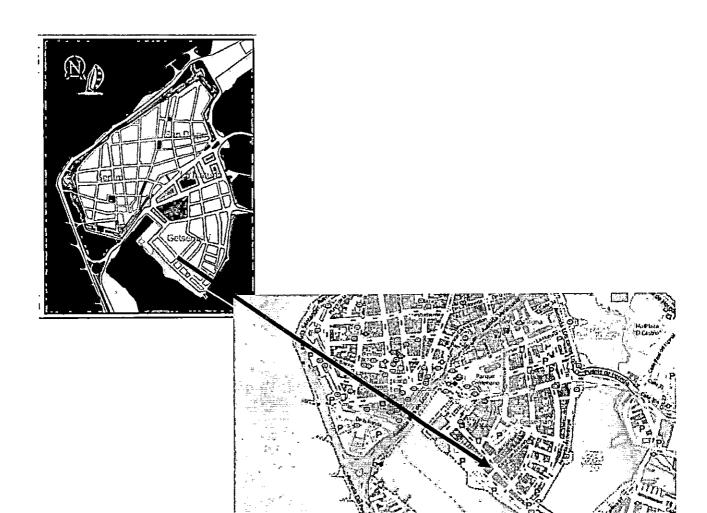

# LOCALIZACION:

El inmueble objeto de estudio se encuentra ubicado en el Centro en el barrio Getsemaní, entre la calle Larga, Callejón Bayter y La Avenida del Arsenal, con nomenclatura Urbana No 10-08. Esta propiedad forma parte de la manzana No 146 según lo registra el plano predial de la Planimetría del Plan Especial de Ordenamiento Territorial de Cartagena de Indias POT, constituido por el Predio 01.