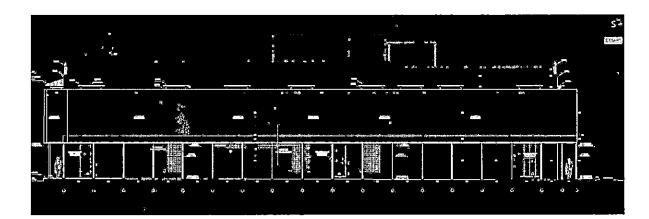

.,

ст н Х т

! ·

E

÷

ł

Fachada calle Larga

# Fachada callejón Bayter

Este predio presenta un gran deterioro y para su conservación se realizaran obras de Restauración aprobadas por la Curaduría No 1 mediante Resolución No 0336 de 3 de agosto del año en curso y para su intervención se instalara un CERRAMIENTO PROVISIONAL.