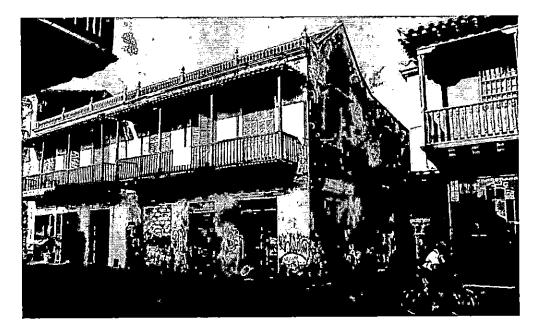

#### INTRODUCCION:

El inmueble con referencia catastral No 01-01-0146-0001-000, matrícula inmobiliaria No 060-95639, donde se ubica Casa la Equidad se encuentra localizado en la calle larga No 10-08 del barrio Getsemaní del Centro Histórico de la ciudad de Cartagena y sus fachadas miran hacia la calle Larga, Callejón Bayter y Calle del Arsenal o Avenida Eusebio Vargas Rivera.

Este predio presenta un gran deterioro y para su conservación se realizaran obras de Restauración las cuales tienen el visto bueno del Instituto de Patrimonio Cultural de Cartagena IPCC y fueron aprobadas por la Curaduría No 1 mediante Resolución No 0336 de 3 de agosto del año en curso y para su intervención se instalara un CERRAMIENTO PROVISIONAL.

El predio de la casa Equidad ubicada en el barrio Getsemaní, es de un gran valor Patrimonial y actualmente presenta un gran deterioro por el paso de los años y falta de mantenimiento, razón por la cual se realizaran las obras de Reconstrucción y Restauración.