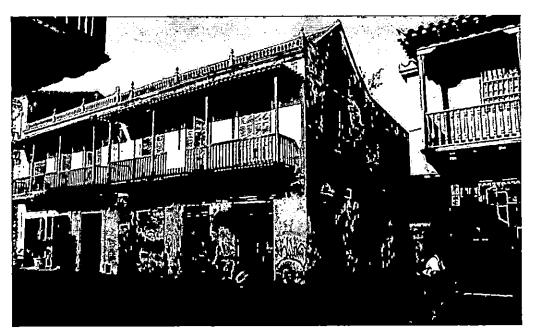

#### INTRODUCCION:

El inmueble con referencia catastral No 01-01-0146-0001-000, matrícula inmobiliaria No 060-95639, donde se ubica Casa la Equidad se encuentra localizado en la calle larga No 10-08 del barrio Getsemaní del Centro Histórico de la ciudad de Cartagena y sus fachadas miran hacia la calle Larga, Callejón Bayter y Calle del Arsenal o Avenida Eusebio Vargas Rivera.

El predio de la casa Equidad ubicada en el barrio Getsemaní, es de un gran valor Patrimonial y actualmente presenta un gran deterioro por el paso de los años y falta de mantenimiento, razón por la cual se realizaran las obras de Reconstrucción y Restauración.

.,

ст н Х т

! ·

E

÷

ł

Fachada calle Larga

# Fachada callejón Bayter

Este predio presenta un gran deterioro y para su conservación se realizaran obras de Restauración aprobadas por la Curaduría No 1 mediante Resolución No 0336 de 3 de agosto del año en curso y para su intervención se instalara un CERRAMIENTO PROVISIONAL.