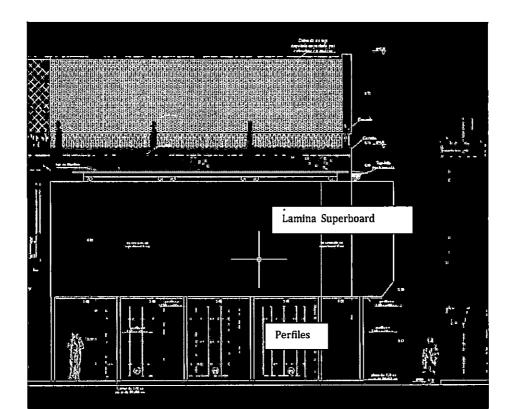

# PLANTA DE CERRAMIENTO.

Planta Primer Piso

A nivel de primer piso con una altura de 3.00 se instalara sobre la acera , del predio una estructura a la vista en perfiles en C, de 0.10 cms x 0.006 cms ancladas al andén con platinas de  $\frac{1}{2}$ " en acero de 0.20 cms x 0,20 cms y pernos como también serán traslapada las uniones superiores con cajas, platinas y tornillos pasantes con sus respectivas arandelas y se colocaran a a una distancia promedio de 2.40 metros; la cual sobre el andén de la fachada de la calle larga que tiene un ancho de 1,50 metros , solo se utilizaran 1,20 metros;

por la calle del arsenal o Avenida Eusebio Vargas Rivera cuyo andes es de 4.00 metros de ancho y solo se utilizaran 1,50 metros.

Planta segundo Piso -

A nivel de segundo piso se instalara una plataforma en tablones de cativo de 2 x 12 x 15, sujeta a los muros del edificio, la cual descansa sobre el andén, en la calle larga tendrá una proyección de de 1,20 cayendo a borde con respecto a la estructura a la vista en perfiles en C, sobre el callejón Bayter (Callejon peatonal) , se proyecta 0.90 cms a partir del borde de la estructura en forma de bandeja y por la calle del Arsenal cae sobre los 1.50 metros. Posteriormente el cerramiento lo constituyen láminas de Superboard de 0,006 mm de grosor, de 4.00 metros de altura fijadas debidamente a la estructura del perfil en C.