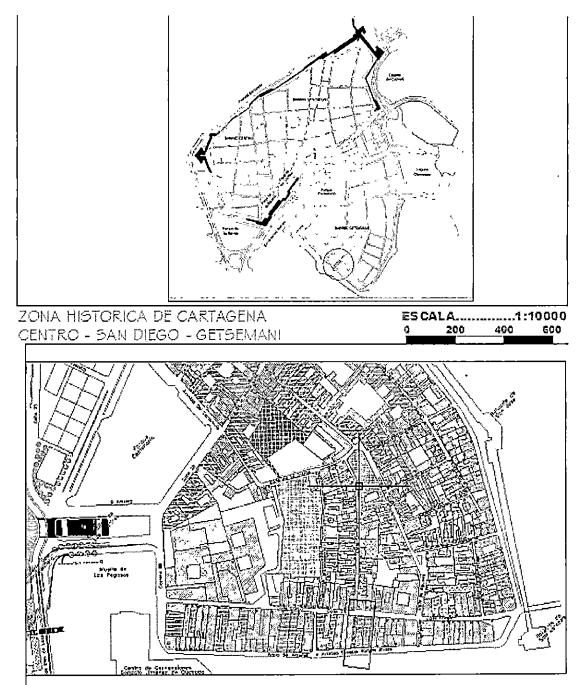

# LOCALIZACION:

El inmueble objeto de estudio se encuentra ubicado en el Centro en el barrio Getsemaní, entre la calle Larga, Callejón Bayter y La Avenida del Arsenal, con nomenclatura Urbana No 10-08. Esta propiedad forma parte de la manzana No 146 según lo registra el plano predial de la Planimetría del Plan Especial de Ordenamiento Territorial de Cartagena de Indias POT, constituido por el Predio 01.

AREA TOTAL A INTEREVENIR EN ESPACIO PUBLICO: 50 METROS CUADRADOS

| DESCRIPCION             | LONG X ANCHO                                           | AREA TOTAL                                                                                         |
|-------------------------|--------------------------------------------------------|----------------------------------------------------------------------------------------------------|
| ANDEN (Espacio Público) |                                                        |                                                                                                    |
| Calle Larga             | 10.83 x 1.20                                           | 12.99 m2                                                                                           |
| Calle Bayter            | 39.67 x 0.60                                           | 23.082 m2                                                                                          |
| Calle el Arsenal        | 8.73 x 1,50                                            | 13.095                                                                                             |
|                         | TOTAL AREA A UTILIZAR                                  | 50.00 m2                                                                                           |
|                         | ANDEN (Espacio Público)<br>Calle Larga<br>Calle Bayter | ANDEN ( Espacio Público)Calle Larga10.83 x 1.20Calle Bayter39.67 x 0.60Calle el Arsenal8.73 x 1,50 |