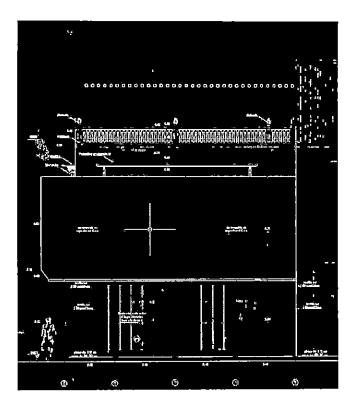

# PLANTA DE CERRAMIENTO.

Planta Primer Piso

A nivel de primer piso con una altura de 3.00 se instalara sobre la acera , del predio una estructura a la vista en perfiles en C, de 0.10 cms x 0.006 cms ancladas al andén con platinas de  $\frac{1}{2}$ " en acero de 0.20 cms x 0,20 cms y pernos como también serán traslapada las uniones superiores con cajas, platinas y tornillos pasantes con sus respectivas arandelas y se colocaran a a una distancia promedio de 2.40 metros; la cual sobre el andén de la fachada de la calle larga que tiene un ancho de 1,50 metros , solo se utilizaran 1,20 metros;

por la calle del arsenal o Avenida Eusebio Vargas Rivera cuyo andes es de 4.00 metros de ancho y solo se utilizaran 1,50 metros.

Planta segundo Piso -

A nivel de segundo piso se instalara una plataforma en tablones de cativo de 2 x 12 x 15, sujeta a los muros del edificio, la cual descansa sobre el andén, en la calle larga tendrá una proyección de de 1,20 cayendo a borde con respecto a la estructura a la vista en perfiles en C, sobre el callejón Bayter (Callejon peatonal) , se proyecta 0.90 cms a partir del borde de la estructura en forma de bandeja y por la calle del Arsenal cae sobre los 1.50 metros. Posteriormente el cerramiento lo constituyen láminas de Superboard de 0,006 mm de grosor, de 4.00 metros de altura fijadas debidamente a la estructura del perfil en C.