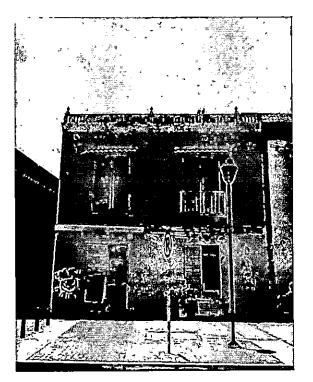

Fachada callejón Bayter

Fachada Avenida del Arsenal

Queremos resaltar que este tipo de cerramiento después de que cumpla su propósito será retirado y en su defecto se resanará perfectamente la superficie del andén de uso público sobre el cual descansa.