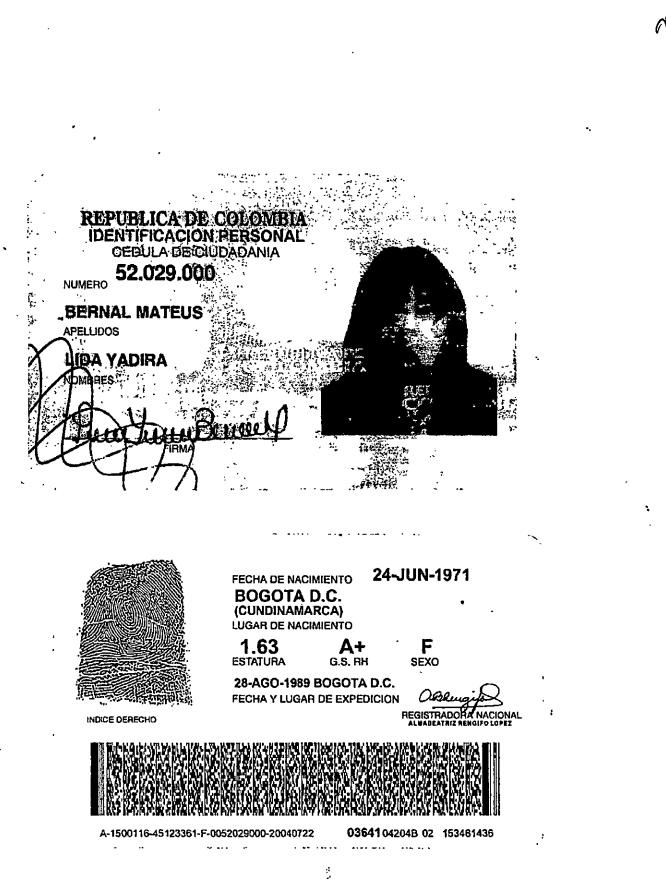

#### CONSIDERANDO

Que LA EQUIDAD SEGUROS DE VIDA ORGANISMO COOPERATIVO con número NIT No.830008686-1, actuando a través del señor GUILLERMO JOSE DIAZ MORALES con C.C. 78.381.98 en calidad apoderado según consta en poder aportado al expediente , ha solicitado mediante radicado EXT-AMC-15-0051401 Y EXT-AMC-15-0064467 licencia de intervención de espacio público para la instalación de un cerramiento temporal de la obra a realizar sobre las fachadas del inmueble ,ubicado en el barrio Getsemaní Cra.25 No. 10-08 en el D. T. y C, de Cartagena de Indias .

#### RESUELVE

**ARTICULO 1:** Conceder a la empresa LA EQUIDAD SEGUROS DE VIDA ORGANISMO COOPERATIVO, identificada 83008686-1 NIT No.830.113252-6, actuando a través del señor GUILLERMO JOSE DIAZ MORALES, identificada con C.C78.381.983, licencia de intervención de espacio público para la instalación de un cerramiento temporal de la obra a realizar sobre las fachadas del inmueble, ubicado en el barrio Getsemaní Cra.25 No. 10-08 en el D. T. y C, de Cartagena de Indias y de acuerdo con lo señalado en el informe técnico, **AMC-OFI-0082435** de 13 de OCTUBRE de 2015, suscrito por los Arquitectos María Candelaria Leottau Martínez y Emilson Navarro García, el cual para todos los efectos hace parte integral de este acto.

**Parágrafo:** Reconocer al en los términos del artículo 5 de la ley 692 de 2005 al señor GUILLERMO JOSE DIAZ MORALES, identificada con C.C78.381.983, como la persona autorizada para la presente actuación.