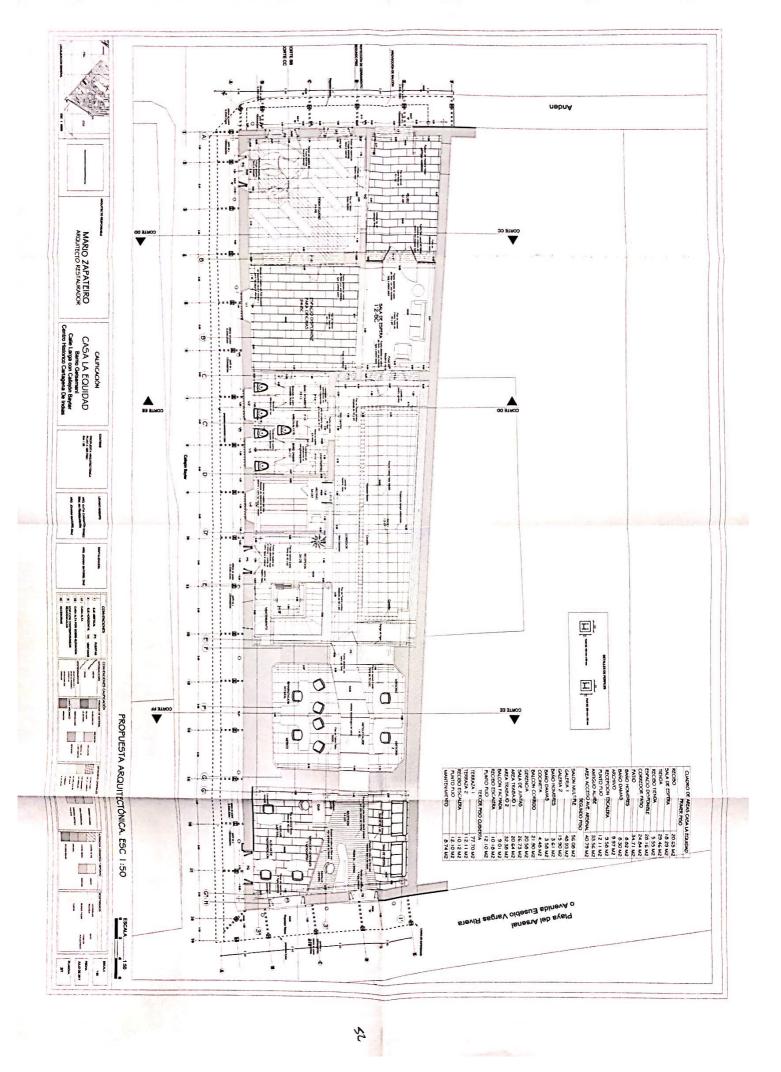

# LOCALIZACION:

El inmueble objeto de estudio se encuentra ubicado en el Centro en el barrio Getsemaní, entre la calle Larga, Callejón Bayter y La Avenida del Arsenal, con nomenclatura Urbana No 10-08. Esta propiedad forma parte de la manzana No 146 según lo registra el plano predial de la Planimetría del Plan Especial de Ordenamiento Territorial de Cartagena de Indias POT, constituido por el Predio 01.

# PLANTA DE CERRAMIENTO.

Planta Primer Piso

A nivel de primer piso con una altura de 3.00 se instalara sobre la acera , del predio una estructura a la vista en perfiles en C, de 0.10 cms x 0.006 cms ancladas al andén con platinas de  $\frac{1}{2}$ " en acero de 0.20 cms x 0,20 cms y pernos como también serán traslapada las uniones superiores con cajas, platinas y tornillos pasantes con sus respectivas arandelas y se colocaran a a una distancia promedio de 2.40 metros; la cual sobre el andén de la fachada de la calle larga que tiene un ancho de 1,50 metros , solo se utilizaran 1,20 metros;

por la calle del arsenal o Avenida Eusebio Vargas Rivera cuyo andes es de 4.00 metros de ancho y solo se utilizaran 1,50 metros.

Planta segundo Piso -

A nivel de segundo piso se instalara una plataforma en tablones de cativo de 2 x 12 x 15, sujeta a los muros del edificio, la cual descansa sobre el andén, en la calle larga tendrá una proyección de de 1,20 cayendo a borde con respecto a la estructura a la vista en perfiles en C, sobre el callejón Bayter (Callejon peatonal) , se proyecta 0.90 cms a partir del borde de la estructura en forma de bandeja y por la calle del Arsenal cae sobre los 1.50 metros. Posteriormente el cerramiento lo constituyen láminas de Superboard de 0,006 mm de grosor, de 4.00 metros de altura fijadas debidamente a la estructura del perfil en C.

AREA TOTAL A INTEREVENIR EN ESPACIO PUBLICO: 50 METROS CUADRADOS

| DESCRIPCION             | LONG X ANCHO                                           | AREA TOTAL                                                                                         |
|-------------------------|--------------------------------------------------------|----------------------------------------------------------------------------------------------------|
| ANDEN (Espacio Público) |                                                        |                                                                                                    |
| Calle Larga             | 10.83 x 1.20                                           | 12.99 m2                                                                                           |
| Calle Bayter            | 39.67 x 0.60                                           | 23.082 m2                                                                                          |
| Calle el Arsenal        | 8.73 x 1,50                                            | 13.095                                                                                             |
|                         | TOTAL AREA A UTILIZAR                                  | 50.00 m2                                                                                           |
|                         | ANDEN (Espacio Público)<br>Calle Larga<br>Calle Bayter | ANDEN ( Espacio Público)Calle Larga10.83 x 1.20Calle Bayter39.67 x 0.60Calle el Arsenal8.73 x 1,50 |