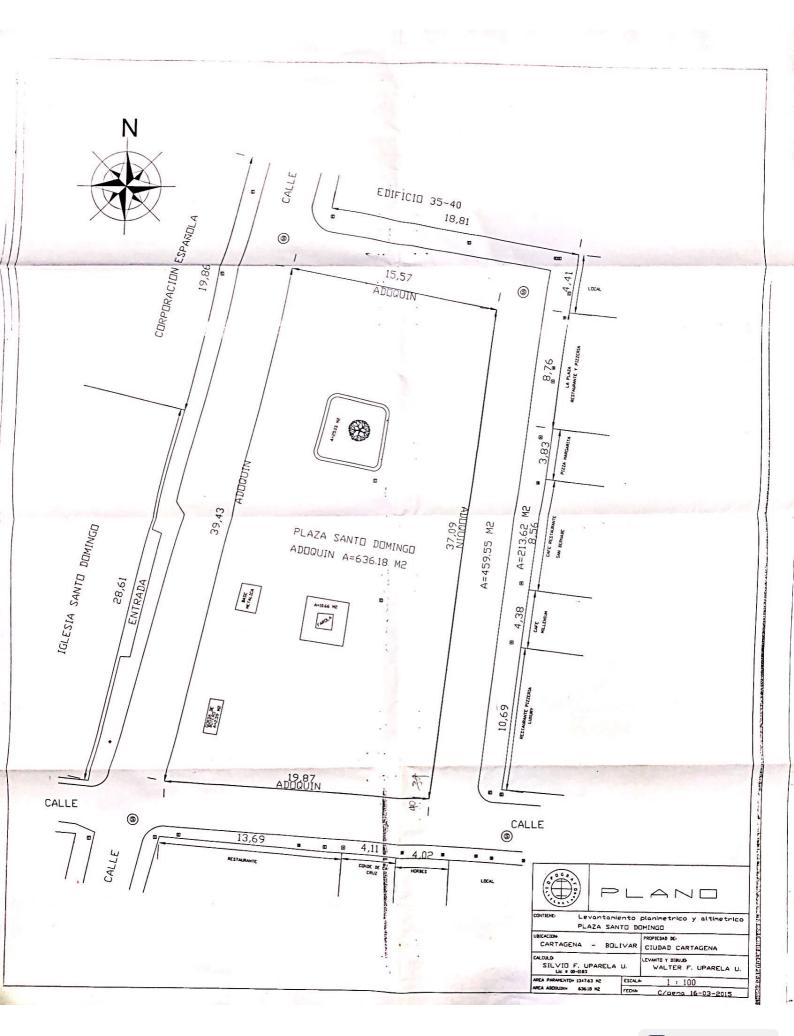

Que el inmueble donde funciona el establecimiento de comercio denominado CAFÉ RESTAURANTE Y PIZZERIA DE LA PLAZA, se identifica para todos los efectos como el local 6, que se encuentra localizado en el inmueble identificado con referencia catastral No. 010100880901901, ubicado en el Edificio Cuesta, que cuenta con frente y acceso directo sobre la Plaza Santo Domingo, conforme a los planos de área de mobiliario y circulación y distribución del mobiliario que hacen parte integral del Decreto 0356 de 2015 cuyas actividades a desarrollar son : Restaurante.

Que de acuerdo con los planos que hacen parte oficial de la cartografía del Decreto 0356 de 2015, dispone que el área aprovechable, es decir el área máxima de espacio público, que puede ser autorizada para su aprovechamiento económico, se expresa en

- B. La resolución N° 5001 del 14 de julio de 2015, notificada el día personal mente el día 17 de julio de 2015, de la cual hace parte integral del informe técnico presentado por el ARQUITECTO JAIME CORREA VELEZ adscrito a la SECRETARIA DE PLANEACIÓN DISTRITAL, que <u>PLANTEA</u> un plan de distribución de mesas para cada uno de los 10 locales licitantes.
- C. Analizando el plano relacionado en numeral anterior podemos concluir: la división vulnera los intereses del establecimiento licitante que regento, en el sentido que desplazaron el numero de cuatro (4) mesas del restaurante pizza margarita que se ubica al lado izquierdo del restaurante denominado RESTAURANTE Y PIZZERÍA LA PLAZA al espacio del restaurante que corresponde a los locales 5 y 6 del edificio cuesta ubicado en la plaza santo domingo. Es decir, no corresponde solo al local 6 por esta razón no esta restaurante.

D. Las medidas del RESTAURANTE Y PIZZERÍA LA PLAZA son 8,7 metros de frente y pizza margarita 3,83 metros de frente al ubicar las cuatro mesas en frente del restaurante que regento, el espacio en concesión se reduciría a 4,35 metros 2.