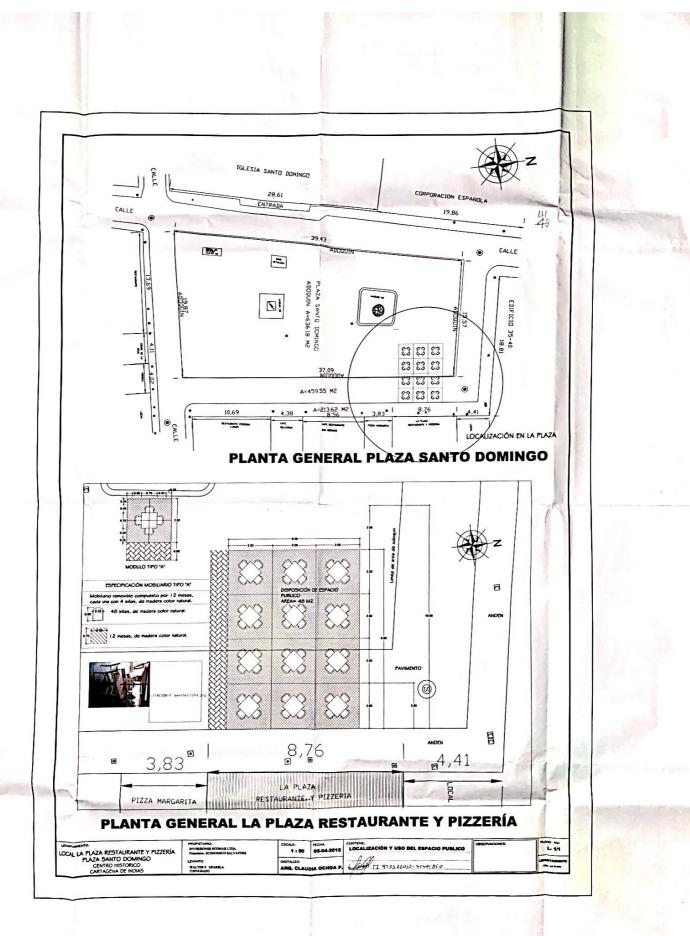

Que el inmueble donde funciona el establecimiento de comercio denominado CAFÉ RESTAURANTE Y PIZZERIA DE LA PLAZA, se identifica para todos los efectos como el local 6, que se encuentra localizado en el inmueble identificado con referencia catastral No. 010100880901901, ubicado en el Edificio Cuesta, que cuenta con frente y acceso directo sobre la Plaza Santo Domingo, conforme a los planos de área de mobiliario y circulación y distribución del mobiliario que hacen parte integral del Decreto 0356 de 2015 cuyas actividades a desarrollar son : Restaurante.

Que de acuerdo con los planos que hacen parte oficial de la cartografía del Decreto 0356 de 2015, dispone que el área aprovechable, es decir el área máxima de espacio público, que puede ser autorizada para su aprovechamiento económico, se expresa en

#### RESUELVE

**ARTICULO 1:** Conceder LICENCIA DE OCUPACION TEMPORAL DEL ESPACIO PUBLICO PARA EL APROVECHAMIENTO ECONOMICO DE LA PLAZA SANTO DOMINGO, al señor SALVATORE ECONOMICO, identificado con cedula de Extranjería No.33127697, en su calidad de representante legal de la sociedad INVERSIONES ECOMAR LTDA identificada con NIT. 900237349-8, propietaria del establecimiento de comercio RESTAURANTE Y PIZZERIA DE LA PLAZA, localizado en el inmueble identificado con referencia catastral No. 010100880901901, ubicado en el Edificio Cuesta Local 6, de conformidad a lo establecido en la parte motiva del presente acto administrativa y los planos que hacen parte integral del Decreto 0356 de 2015, el área permitida para el espacio solicitado es 48.96 M2 y mobiliario Tipo A.

Que mediante Resolución No 5001 de 14 de julio de 2015 se concedió LICENCIA DE INTERVENCION TEMPORAL DEL ESPACIO PUBLICO PARA EL APORVECHAMIENTO ECONOMICO DE LA PLAZA SANTO DOMINGO a la sociedad INVERSIONES ECOMAR LTDA identificada con el NIT 900237349-8, propietaria del establecimiento de comercio RESTAURANTE Y PIZZERIA LA PLAZA , de conformidad con lo establecido en el Decreto 03256 de 2015, con un área permitida de 48.96 m2 y mobiliario tipo A.

En lo referente a su caso particular se aumenta el área a 44 M2, un mobiliario Tipo A y un total de 8 meses de acuerdo a los condiciones técnicas y jurídicas a lo consagrado en el Decreto 0356 de 2015 tal como se encuentra contenido en informe técnico de AMC-OFI-0078425-2015 el cual hace parte integral del presente acto administrativo.

#### **RESUELVE:**

**CARTAGENA** 707070---, 1600CT 2015 "Artículo 1:Conceder LICENCIA DE OCUPACION TEMPORAL DEL ESPACIO PUBLICO PARA EL APROVECHAMIENTO ECONOMICO DE LA PLAZA SANTO DOMINGO, a la sociedad INVERSIONES ECOMAR LTDA .identificada con el NIT 900237349-8, representada legalmente por el señor SALVATORE ECONOMICO identificado con cédula de extranjería No 33.127.697, sociedad propietaria del establecimiento de comercio RESTAURANTE Y PIZERRIA DE LA PLAZA, ubicado en el edificio Cuesta Local 6 identificado con referencia catastral No. 010100880901901, de conformidad a lo establecido en la parte motiva del presente acto administrativo y a los planos que hacer parte integral del Decreto 0356 de 2015, el área permitida para el espacio solicitado es 44 M2, mobiliario Tipo A, y un total de 8 mesas.

- B. La resolución N° 5001 del 14 de julio de 2015, notificada el día personal mente el día 17 de julio de 2015, de la cual hace parte integral del informe técnico presentado por el ARQUITECTO JAIME CORREA VELEZ adscrito a la SECRETARIA DE PLANEACIÓN DISTRITAL, que <u>PLANTEA</u> un plan de distribución de mesas para cada uno de los 10 locales licitantes.
- C. Analizando el plano relacionado en numeral anterior podemos concluir: la división vulnera los intereses del establecimiento licitante que regento, en el sentido que desplazaron el numero de cuatro (4) mesas del restaurante pizza margarita que se ubica al lado izquierdo del restaurante denominado RESTAURANTE Y PIZZERÍA LA PLAZA al espacio del restaurante que corresponde a los locales 5 y 6 del edificio cuesta ubicado en la plaza santo domingo. Es decir, no corresponde solo al local 6 por esta razón no esta restaurante.

D. Las medidas del RESTAURANTE Y PIZZERÍA LA PLAZA son 8,7 metros de frente y pizza margarita 3,83 metros de frente al ubicar las cuatro mesas en frente del restaurante que regento, el espacio en concesión se reduciría a 4,35 metros 2.