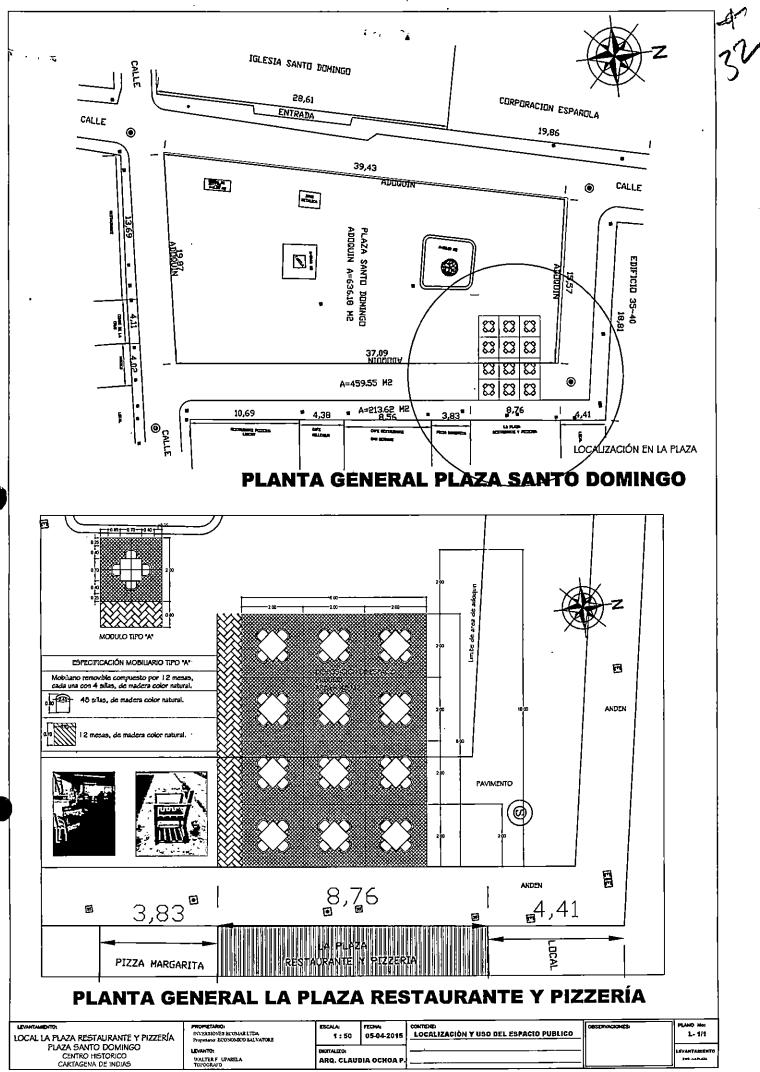

Que el inmueble donde funciona el establecimiento de comercio denominado CAFÉ RESTAURANTE Y PIZZERIA DE LA PLAZA, se identifica para todos los efectos como el local 6, que se encuentra localizado en el inmueble identificado con referencia catastral No. 010100880901901, ubicado en el Edificio Cuesta, que cuenta con frente y acceso directo sobre la Plaza Santo Domingo, conforme a los planos de área de mobiliario y circulación y distribución del mobiliario que hacen parte integral del Decreto 0356 de 2015 cuyas actividades a desarrollar son : Restaurante.

Que de acuerdo con los planos que hacen parte oficial de la cartografía del Decreto 0356 de 2015, dispone que el área aprovechable, es decir el área máxima de espacio público, que puede ser autorizada para su aprovechamiento económico, se expresa en

#### RESUELVE

**ARTICULO 1:** Conceder LICENCIA DE OCUPACION TEMPORAL DEL ESPACIO PUBLICO PARA EL APROVECHAMIENTO ECONOMICO DE LA PLAZA SANTO DOMINGO, al señor SALVATORE ECONOMICO, identificado con cedula de Extranjería No.33127697, en su calidad de representante legal de la sociedad INVERSIONES ECOMAR LTDA identificada con NIT. 900237349-8, propietaria del establecimiento de comercio RESTAURANTE Y PIZZERIA DE LA PLAZA, localizado en el inmueble identificado con referencia catastral No. 010100880901901, ubicado en el Edificio Cuesta Local 6, de conformidad a lo establecido en la parte motiva del presente acto administrativa y los planos que hacen parte integral del Decreto 0356 de 2015, el área permitida para el espacio solicitado es 48.96 M2 y mobiliario Tipo A.

Que mediante Resolución No 5001 de 14 de julio de 2015 se concedió LICENCIA DE INTERVENCION TEMPORAL DEL ESPACIO PUBLICO PARA EL APORVECHAMIENTO ECONOMICO DE LA PLAZA SANTO DOMINGO a la sociedad INVERSIONES ECOMAR LTDA identificada con el NIT 900237349-8, propietaria del establecimiento de comercio RESTAURANTE Y PIZZERIA LA PLAZA , de conformidad con lo establecido en el Decreto 03256 de 2015, con un área permitida de 48.96 m2 y mobiliario tipo A.

En lo referente a su caso particular se aumenta el área a 44 M2, un mobiliario Tipo A y un total de 8 meses de acuerdo a los condiciones técnicas y jurídicas a lo consagrado en el Decreto 0356 de 2015 tal como se encuentra contenido en informe técnico de AMC-OFI-0078425-2015 el cual hace parte integral del presente acto administrativo.

#### **RESUELVE:**

**CARTAGENA** 707070---, 1600CT 2015 "Artículo 1:Conceder LICENCIA DE OCUPACION TEMPORAL DEL ESPACIO PUBLICO PARA EL APROVECHAMIENTO ECONOMICO DE LA PLAZA SANTO DOMINGO, a la sociedad INVERSIONES ECOMAR LTDA .identificada con el NIT 900237349-8, representada legalmente por el señor SALVATORE ECONOMICO identificado con cédula de extranjería No 33.127.697, sociedad propietaria del establecimiento de comercio RESTAURANTE Y PIZERRIA DE LA PLAZA, ubicado en el edificio Cuesta Local 6 identificado con referencia catastral No. 010100880901901, de conformidad a lo establecido en la parte motiva del presente acto administrativo y a los planos que hacer parte integral del Decreto 0356 de 2015, el área permitida para el espacio solicitado es 44 M2, mobiliario Tipo A, y un total de 8 mesas.

- B. La resolución N° 5001 del 14 de julio de 2015, notificada el día personal mente el día 17 de julio de 2015, de la cual hace parte integral del informe técnico presentado por el ARQUITECTO JAIME CORREA VELEZ adscrito a la SECRETARIA DE PLANEACIÓN DISTRITAL, que <u>PLANTEA</u> un plan de distribución de mesas para cada uno de los 10 locales licitantes.
- C. Analizando el plano relacionado en numeral anterior podemos concluir: la división vulnera los intereses del establecimiento licitante que regento, en el sentido que desplazaron el numero de cuatro (4) mesas del restaurante pizza margarita que se ubica al lado izquierdo del restaurante denominado RESTAURANTE Y PIZZERÍA LA PLAZA al espacio del restaurante que corresponde a los locales 5 y 6 del edificio cuesta ubicado en la plaza santo domingo. Es decir, no corresponde solo al local 6 por esta razón no esta restaurante.

D. Las medidas del RESTAURANTE Y PIZZERÍA LA PLAZA son 8,7 metros de frente y pizza margarita 3,83 metros de frente al ubicar las cuatro mesas en frente del restaurante que regento, el espacio en concesión se reduciría a 4,35 metros 2.