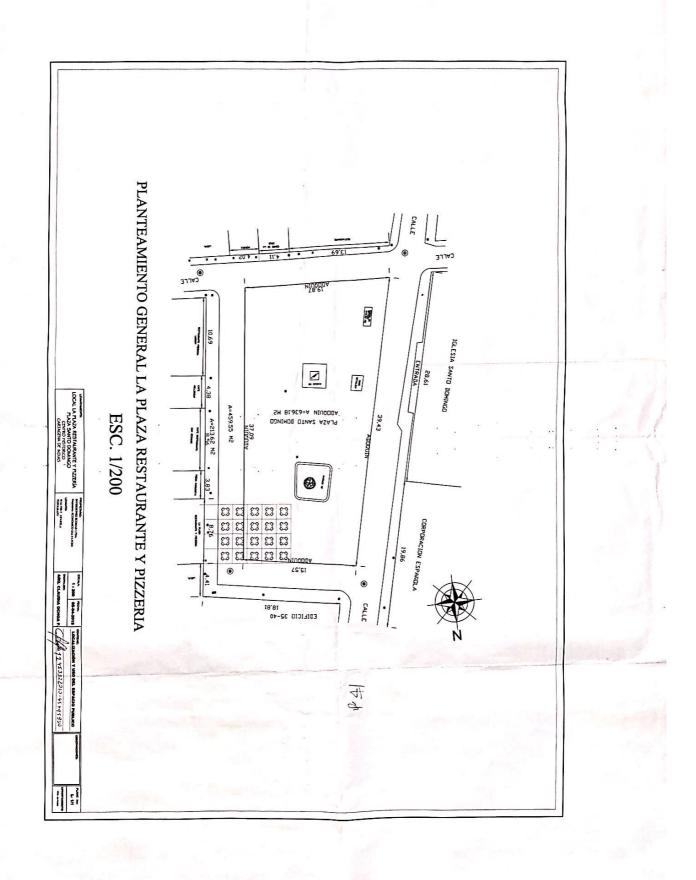

Que el inmueble donde funciona el establecimiento de comercio denominado CAFÉ RESTAURANTE Y PIZZERIA DE LA PLAZA, se identifica para todos los efectos como el local 6, que se encuentra localizado en el inmueble identificado con referencia catastral No. 010100880901901, ubicado en el Edificio Cuesta, que cuenta con frente y acceso directo sobre la Plaza Santo Domingo, conforme a los planos de área de mobiliario y circulación y distribución del mobiliario que hacen parte integral del Decreto 0356 de 2015 cuyas actividades a desarrollar son : Restaurante.

Que de acuerdo con los planos que hacen parte oficial de la cartografía del Decreto 0356 de 2015, dispone que el área aprovechable, es decir el área máxima de espacio público, que puede ser autorizada para su aprovechamiento económico, se expresa en

#### RESUELVE

**ARTICULO 1:** Conceder LICENCIA DE OCUPACION TEMPORAL DEL ESPACIO PUBLICO PARA EL APROVECHAMIENTO ECONOMICO DE LA PLAZA SANTO DOMINGO, al señor SALVATORE ECONOMICO, identificado con cedula de Extranjería No.33127697, en su calidad de representante legal de la sociedad INVERSIONES ECOMAR LTDA identificada con NIT. 900237349-8, propietaria del establecimiento de comercio RESTAURANTE Y PIZZERIA DE LA PLAZA, localizado en el inmueble identificado con referencia catastral No. 010100880901901, ubicado en el Edificio Cuesta Local 6, de conformidad a lo establecido en la parte motiva del presente acto administrativa y los planos que hacen parte integral del Decreto 0356 de 2015, el área permitida para el espacio solicitado es 48.96 M2 y mobiliario Tipo A.

Que mediante Resolución No 5001 de 14 de julio de 2015 se concedió LICENCIA DE INTERVENCION TEMPORAL DEL ESPACIO PUBLICO PARA EL APORVECHAMIENTO ECONOMICO DE LA PLAZA SANTO DOMINGO a la sociedad INVERSIONES ECOMAR LTDA identificada con el NIT 900237349-8, propietaria del establecimiento de comercio RESTAURANTE Y PIZZERIA LA PLAZA , de conformidad con lo establecido en el Decreto 03256 de 2015, con un área permitida de 48.96 m2 y mobiliario tipo A.

En lo referente a su caso particular se aumenta el área a 44 M2, un mobiliario Tipo A y un total de 8 meses de acuerdo a los condiciones técnicas y jurídicas a lo consagrado en el Decreto 0356 de 2015 tal como se encuentra contenido en informe técnico de AMC-OFI-0078425-2015 el cual hace parte integral del presente acto administrativo.

#### **RESUELVE:**

**CARTAGENA** 707070---, 1600CT 2015 "Artículo 1:Conceder LICENCIA DE OCUPACION TEMPORAL DEL ESPACIO PUBLICO PARA EL APROVECHAMIENTO ECONOMICO DE LA PLAZA SANTO DOMINGO, a la sociedad INVERSIONES ECOMAR LTDA .identificada con el NIT 900237349-8, representada legalmente por el señor SALVATORE ECONOMICO identificado con cédula de extranjería No 33.127.697, sociedad propietaria del establecimiento de comercio RESTAURANTE Y PIZERRIA DE LA PLAZA, ubicado en el edificio Cuesta Local 6 identificado con referencia catastral No. 010100880901901, de conformidad a lo establecido en la parte motiva del presente acto administrativo y a los planos que hacer parte integral del Decreto 0356 de 2015, el área permitida para el espacio solicitado es 44 M2, mobiliario Tipo A, y un total de 8 mesas.