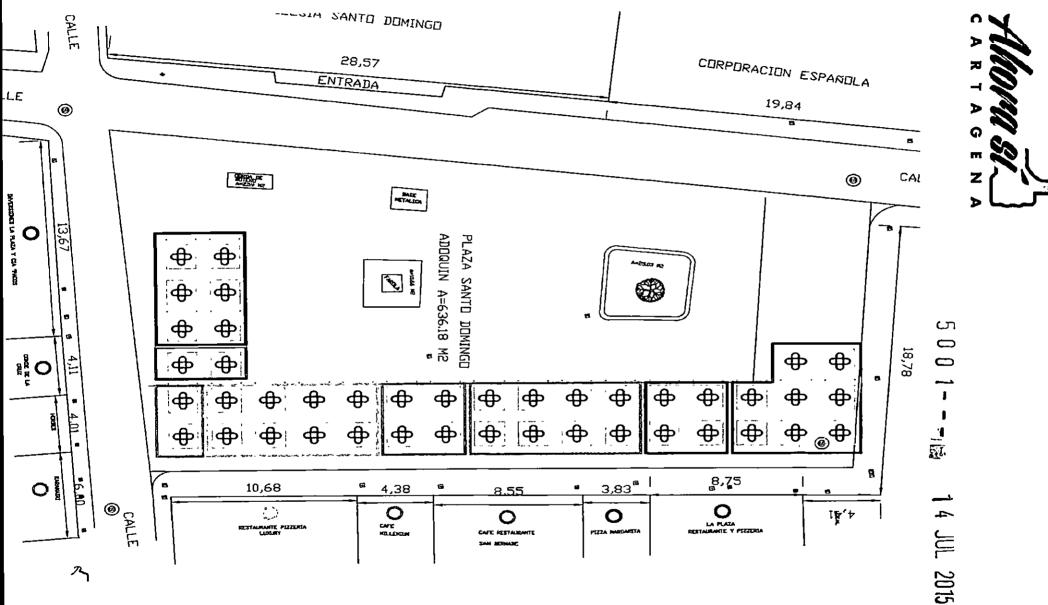

Que el inmueble donde funciona el establecimiento de comercio denominado CAFÉ RESTAURANTE Y PIZZERIA DE LA PLAZA, se identifica para todos los efectos como el local 6, que se encuentra localizado en el inmueble identificado con referencia catastral No. 010100880901901, ubicado en el Edificio Cuesta, que cuenta con frente y acceso directo sobre la Plaza Santo Domingo, conforme a los planos de área de mobiliario y circulación y distribución del mobiliario que hacen parte integral del Decreto 0356 de 2015 cuyas actividades a desarrollar son : Restaurante.

Que de acuerdo con los planos que hacen parte oficial de la cartografía del Decreto 0356 de 2015, dispone que el área aprovechable, es decir el área máxima de espacio público, que puede ser autorizada para su aprovechamiento económico, se expresa en

#### RESUELVE

**ARTICULO 1:** Conceder LICENCIA DE OCUPACION TEMPORAL DEL ESPACIO PUBLICO PARA EL APROVECHAMIENTO ECONOMICO DE LA PLAZA SANTO DOMINGO, al señor SALVATORE ECONOMICO, identificado con cedula de Extranjería No.33127697, en su calidad de representante legal de la sociedad INVERSIONES ECOMAR LTDA identificada con NIT. 900237349-8, propietaria del establecimiento de comercio RESTAURANTE Y PIZZERIA DE LA PLAZA, localizado en el inmueble identificado con referencia catastral No. 010100880901901, ubicado en el Edificio Cuesta Local 6, de conformidad a lo establecido en la parte motiva del presente acto administrativa y los planos que hacen parte integral del Decreto 0356 de 2015, el área permitida para el espacio solicitado es 48.96 M2 y mobiliario Tipo A.

- B. La resolución N° 5001 del 14 de julio de 2015, notificada el día personal mente el día 17 de julio de 2015, de la cual hace parte integral del informe técnico presentado por el ARQUITECTO JAIME CORREA VELEZ adscrito a la SECRETARIA DE PLANEACIÓN DISTRITAL, que <u>PLANTEA</u> un plan de distribución de mesas para cada uno de los 10 locales licitantes.
- C. Analizando el plano relacionado en numeral anterior podemos concluir: la división vulnera los intereses del establecimiento licitante que regento, en el sentido que desplazaron el numero de cuatro (4) mesas del restaurante pizza margarita que se ubica al lado izquierdo del restaurante denominado RESTAURANTE Y PIZZERÍA LA PLAZA al espacio del restaurante que corresponde a los locales 5 y 6 del edificio cuesta ubicado en la plaza santo domingo. Es decir, no corresponde solo al local 6 por esta razón no esta restaurante.

D. Las medidas del RESTAURANTE Y PIZZERÍA LA PLAZA son 8,7 metros de frente y pizza margarita 3,83 metros de frente al ubicar las cuatro mesas en frente del restaurante que regento, el espacio en concesión se reduciría a 4,35 metros 2.

#### MEMORIA DESCRIPTIVA

A fin de ajustarse a lo establecido en el decreto 0728 de 2007 y el nuevo acuerdo 010 de 2014 del honorable consejo distrital de Cartagena, el señor Salvatore económico identificado con cedula de extranjería 337.639 y propietario de la sociedad INVERSIONES ECOMAR LTDA, identificada con NIT. 900237349-8, identificada con registro mercantil nº 09-249039-03, el cual explota en desarrollo de su objeto social, el cual está localizado en el centro de la ciudad, plaza santo domingo. edificio cuesta, locales 5 y 6 k con referencia catastral 010100880001901;pretende realizar la ocupación temporal de 28.88 metros cuadrados del espacio público de la plaza de santo domingo, de acuerdo con lo contenido en los planos de áreas de mobiliario y circulación y planos de ímplate y distribución del mobiliario que hacen parte del acuerdo 010 de 2014: el cual consiste en la implementación de doce (12) mesas, cada una con cuatro sillas, mobiliario removible que este establecimiento de comercio ubicara en la citada plaza, como complemento de y desarrollo de su actividad comercial, y que con los demás requisitos exigidos por el acuerdo 010 de 2014, serán presentados a la secretaria de planeación distrital, atendiendo la convocatoria efectuada por ese despacho, con el fin de obtener licencia temporal de ocupación temporal del espacio público y posteriormente celebración del contratado de usos compatible del espacio público en la plaza de santo domingo.

El área ocupada con las mesas exteriormente será la estipulada en el decreto 0728 de 2007 y acuerdo 010 de 2014 expedido por el consejo distrital de Cartagena de indias, es decir veintiocho punto ochenta y ocho metros cuadrados (28.88 mts2), para colocar doce (12) mesas permitidas, respetado las áreas de circulación descritas en los planos que hacen parte de la norma ibídem.