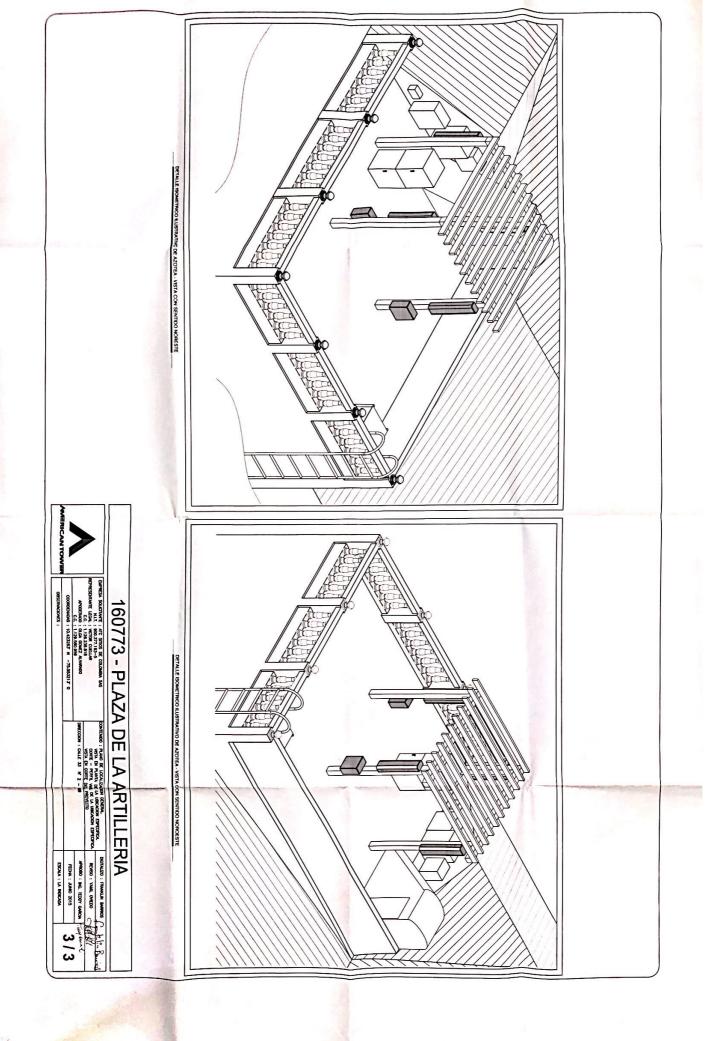

La infraestructura tiene como componente principal una estructura de pérgolas y columnas en madera la cual da altura y soporte a las antenas y RRU's de los operadores. La estructura está compuesta por cuatro columnas de madera con longitud de 2.50 metros cada uno, los cuales son utilizados a su vez como soporte de las antenas y están separados uno del otro a 2.50 metros formando un área cuadrada sobre la placa de concreto, estos serán los soportes directos de las antenas operador TIGO tipo Mástil cuenta con una altura de un metro con sesenta y cinco metros (1.65) de altura máxima, la cual se considera como un impacto urbano bajo, ya que no modifica el aspecto paisajístico, visual y perfil de la zona. Es de anotar, que la estructura en mención se encuentra ubicada en la azotea de un edificio de dos (2) Niveles.

La instalación es compacta y ubicada en su totalidad en la azotea del edificio. El acceso para mantenimiento se realiza por las áreas comunes del edificio. El edificio en su estructura de azotea, permite ubicar las antenas de transmisión de señal celular, voz y datos. Las antenas están ubicadas sobre una estructura de pérgolas y columnas en madera, dispuestas de acuerdo a la orientación requerida para la prestación del servicio.

La infraestructura tiene como componente principal una estructura de pérgolas y columnas en madera la cual da altura y soporte a las antenas y RRU's de los operadores. La estructura está compuesta por cuatro columnas de madera con longitud de 2.50 metros cada uno, los cuales son utilizados a su vez como soporte de las antenas y están separados uno del otro a 2.50 metros formando un área cuadrada sobre la placa de concreto, estos serán los soportes directos de las antenas operador TIGO. En la parte superior se encuentran once tramos de madera ensamblados de manera horizontal con respecto a la calle 33 sobre un marco de madera los cuales tienen el fin de servir como para-sombra al área contenida dentro de la estructura. El punto centro de las antenas se encuentra a 1.65 metros con respecto a la losa de concreto por lo cual no se necesita ningún tipo de ascenso para realizar el mantenimiento El segundo nivel presenta en una fracción de este, un salón con cubierta en losa de concreto y en el resto del área con cubierta de teja española y lámina ondulada de asbesto cemento. El segundo nivel se encuentra entre los niveles 4.80 metros y 9.50 metros tanto para la fachada de la calle 33 como para la fachada de la carrera 2.

#### ANALISIS Y EVALUACION DE CARGAS

C.1. SISTEMA ESTRUCTURAL EXISTENTE DE INFRAESTRUCTURA DE TELECOMUNICACIONES.

La infraestructura está compuesta por una estructura de Mimetizaje de parasol en columnas de madera y pérgolas de madera, donde las antenas de transmisión recepción de señal de TIGO se encuentran adosadas a las columnas de madera.