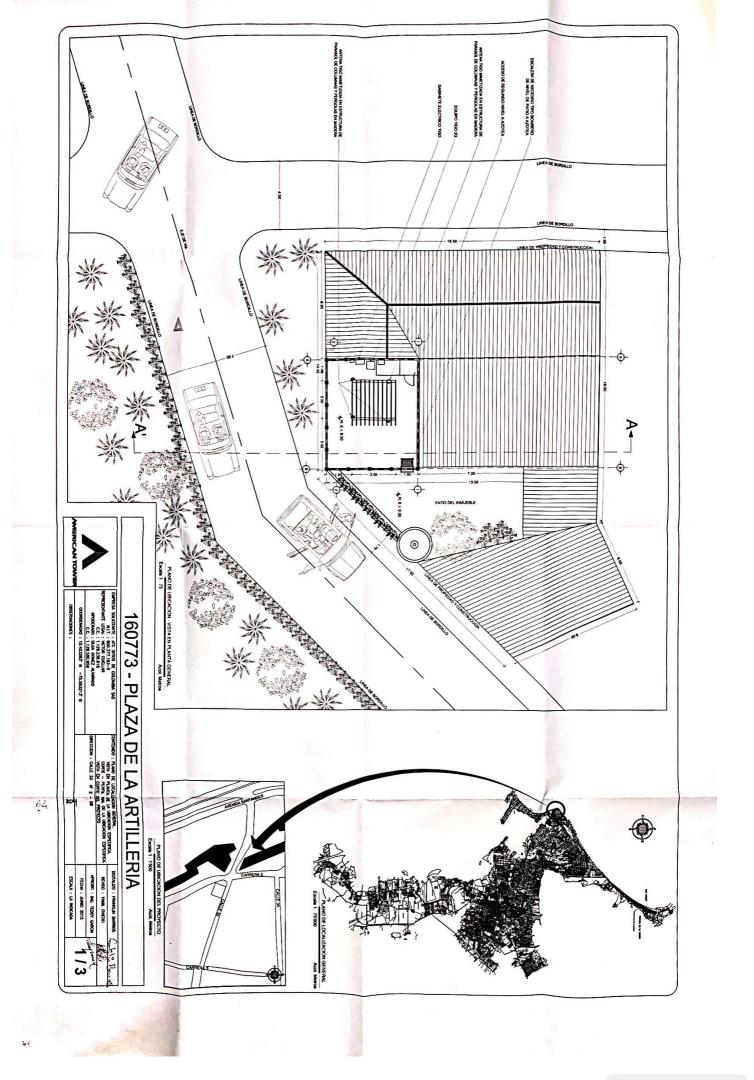

# **DESCRIPCIÓN DEL PROYECTO**

El predio objeto de la petición se encuentra identificado con referencia 01-01-0071-0004-000 y se encuentra ubicado en la carrera 2 y tiene la nomenclatura urbana No. 02 - 08, y se encuentra ubicado en el Centro Histórico de la ciudad de Cartagena.

# **Coordenadas Geodésicas:**

Latitud: 10° 25'23, 00"

Longitud: 75° 33'11, 00"

**REGISTRO FOTOGRAFICO:** 

# Localización

E Ν

Fictor

En conclusión de acuerdo al registro fotográfico se verifico el uso del suelo y su impacto urbanístico con el área de influencia del predio y se constató que la antena se encuentra instalada.

# ASPECTOS ESPECIFICOS DEL PROYECTO

La infraestructura de ATC Sitios de Colombia, codificada como 160773 – Plaza de la artillería, se encuentra ubicada dentro de un inmueble privado tipo edificio, con código catastral número 01-01-0071-0004-000, el cual colinda con la calle 33 y la carrera 2 y tiene la nomenclatura No. 02 – 08. El lote presenta los siguientes linderos: Por el norte colinda con la calle 33; por el oeste colinda con la carrera 2; por el este colinda con propiedad privada; y por el sur colinda con propiedad privada.

Dentro del predio se erige un edificio de 2 niveles el cual tiene su acceso por la carrera 2 a nivel del primer piso por área común. El primer nivel el inmueble cuenta con un establecimiento comercial tipo restaurante bar, también se encuentra una entrada al inmueble con acceso al proyecto por la calle 33 en la cual se accede directamente por el área privada del arrendador.

Teniendo en cuenta El primer nivel tiene una altura de 4.80 metros y el segundo nivel tiene una altura de 9.50 metros con respecto al nivel 0 tomado en la via tomando las medidas por la fachada de la calle 33. Por la fachada de la carrera 2, estos niveles se identifican de la misma manera.

La infraestructura tiene como componente principal una estructura de pérgolas y columnas en madera la cual da altura y soporte a las antenas y RRU's de los operadores. La estructura está compuesta por cuatro columnas de madera con longitud de 2.50 metros cada uno, los cuales son utilizados a su vez como soporte de las antenas y están separados uno del otro a 2.50 metros formando un área cuadrada sobre la placa de concreto, estos serán los soportes directos de las antenas operador TIGO. En la parte superior se encuentran once tramos de madera ensamblados de manera horizontal con respecto a la calle 33 sobre un marco de madera los cuales tienen el fin de servir como para-sombra al área contenida dentro de la estructura. El punto centro de las antenas se encuentra a 1.65 metros con respecto a la losa de concreto por lo cual no se necesita ningún tipo de ascenso para realizar el mantenimiento El segundo nivel presenta en una fracción de este, un salón con cubierta en losa de concreto y en el resto del área con cubierta de teja española y lámina ondulada de asbesto cemento. El segundo nivel se encuentra entre los niveles 4.80 metros y 9.50 metros tanto para la fachada de la calle 33 como para la fachada de la carrera 2.