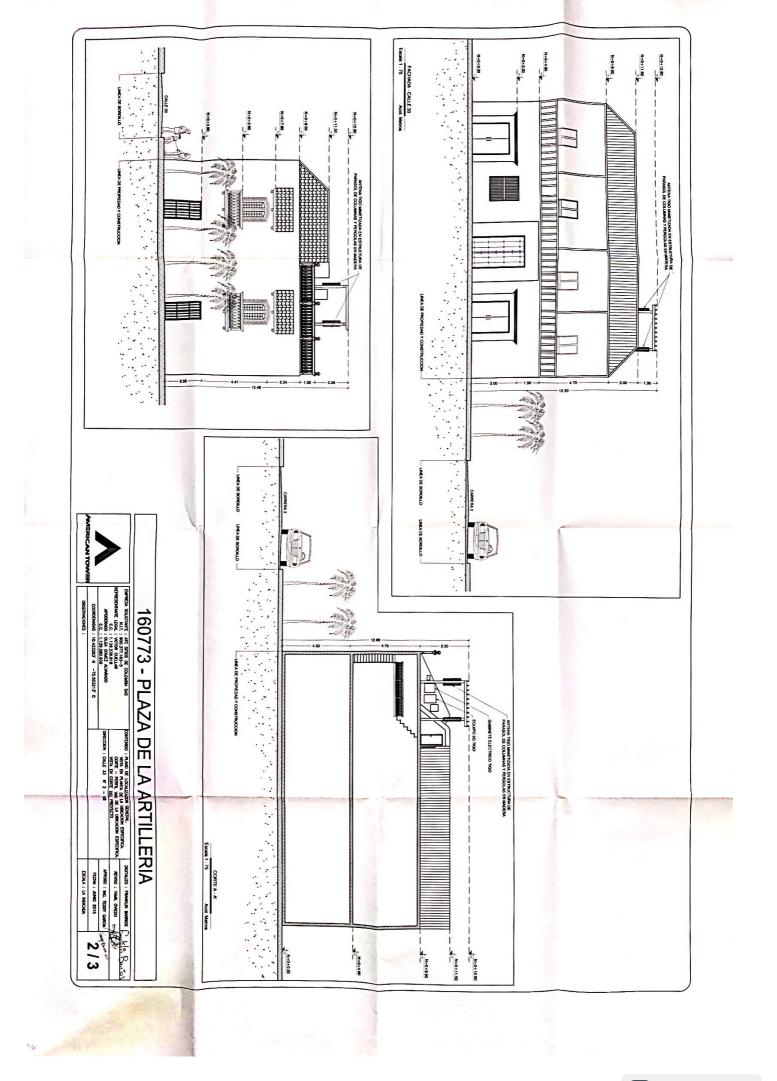

Dentro del predio se erige un edificio de 2 niveles el cual tiene su acceso por la carrera 2 a nivel del primer piso por área común. El primer nivel el inmueble cuenta con un establecimiento comercial tipo restaurante bar, también se encuentra una entrada al inmueble con acceso al proyecto por la calle 33 en la cual se accede directamente por el área privada del arrendador.

Teniendo en cuenta El primer nivel tiene una altura de 4.80 metros y el segundo nivel tiene una altura de 9.50 metros con respecto al nivel 0 tomado en la via tomando las medidas por la fachada de la calle 33. Por la fachada de la carrera 2, estos niveles se identifican de la misma manera.

La infraestructura tiene como componente principal una estructura de pérgolas y columnas en madera la cual da altura y soporte a las antenas y RRU's de los operadores. La estructura está compuesta por cuatro columnas de madera con longitud de 2.50 metros cada uno, los cuales son utilizados a su vez como soporte de las antenas y están separados uno del otro a 2.50 metros formando un área cuadrada sobre la placa de concreto, estos serán los soportes directos de las antenas operador TIGO. En la parte superior se encuentran once tramos de madera ensamblados de manera horizontal con respecto a la calle 33 sobre un marco de madera los cuales tienen el fin de servir como para-sombra al área contenida dentro de la estructura. El punto centro de las antenas se encuentra a 1.65 metros con respecto a la losa de concreto por lo cual no se necesita ningún tipo de ascenso para realizar el mantenimiento El segundo nivel presenta en una fracción de este, un salón con cubierta en losa de concreto y en el resto del área con cubierta de teja española y lámina ondulada de asbesto cemento. El segundo nivel se encuentra entre los niveles 4.80 metros y 9.50 metros tanto para la fachada de la calle 33 como para la fachada de la carrera 2.

La altura de piso en los niveles primero y segundo es aproximadamente de 4,5 m. La cota de nivel del piso de la terraza del tercer nivel es 9,5 m., sobre la cual está ubicada la estación de telecomunicaciones.

La terraza del tercer nivel, donde se encuentra la infraestructura de telecomunicaciones, mide 6,5 m x 7,5 m y también está compuesta por una estructura de placa de entre piso con vigas en madera en un solo sentido, con secciones aproximadas de 30 cm x 40 cm.