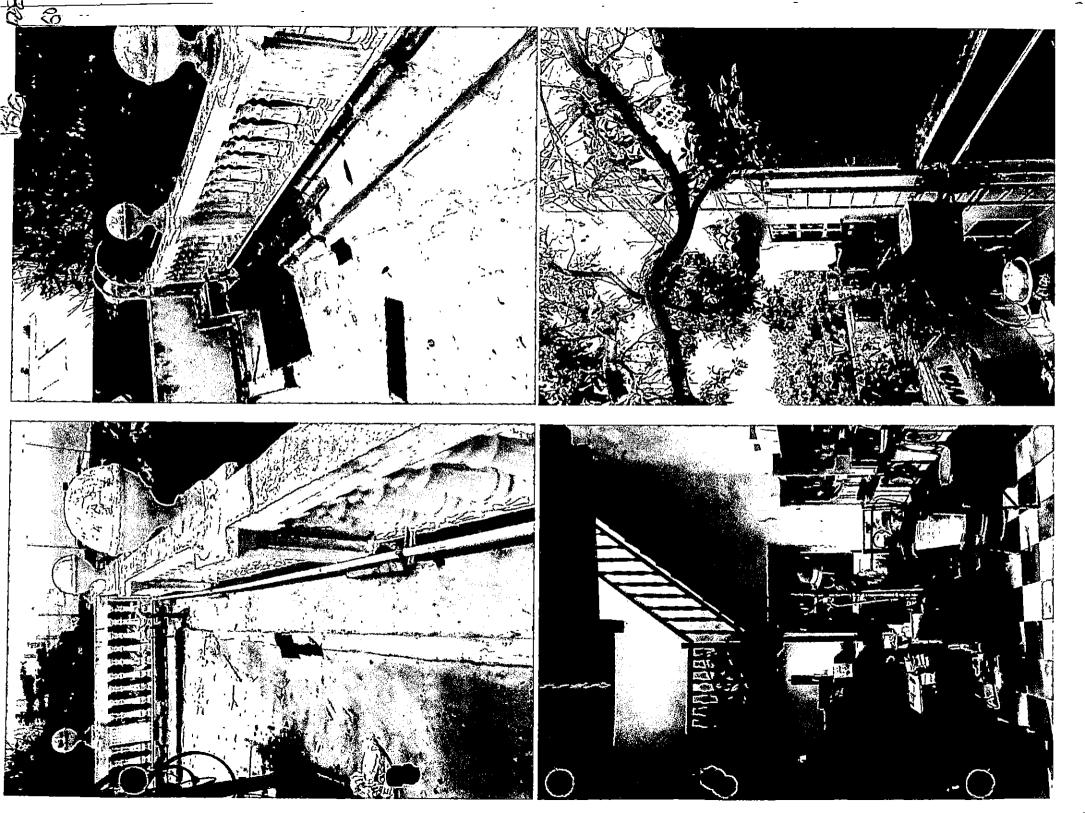

La instalación es compacta y ubicada en su totalidad en la azotea del edificio. El acceso para mantenimiento se realiza por las áreas comunes del edificio. El edificio en su estructura de azotea, permite ubicar las antenas de transmisión de señal celular, voz y datos. Las antenas están ubicadas sobre una estructura de pérgolas y columnas en madera, dispuestas de acuerdo a la orientación requerida para la prestación del servicio.

La infraestructura tiene como componente principal una estructura de pérgolas y columnas en madera la cual da altura y soporte a las antenas y RRU's de los operadores. La estructura está compuesta por cuatro columnas de madera con longitud de 2.50 metros cada uno, los cuales son utilizados a su vez como soporte de las antenas y están separados uno del otro a 2.50 metros formando un área cuadrada sobre la placa de concreto, estos serán los soportes directos de las antenas operador TIGO. En la parte superior se encuentran once tramos de madera ensamblados de manera horizontal con respecto a la calle 33 sobre un marco de madera los cuales tienen el fin de servir como para-sombra al área contenida dentro de la estructura. El punto centro de las antenas se encuentra a 1.65 metros con respecto a la losa de concreto por lo cual no se necesita ningún tipo de ascenso para realizar el mantenimiento El segundo nivel presenta en una fracción de este, un salón con cubierta en losa de concreto y en el resto del área con cubierta de teja española y lámina ondulada de asbesto cemento. El segundo nivel se encuentra entre los niveles 4.80 metros y 9.50 metros tanto para la fachada de la calle 33 como para la fachada de la carrera 2.