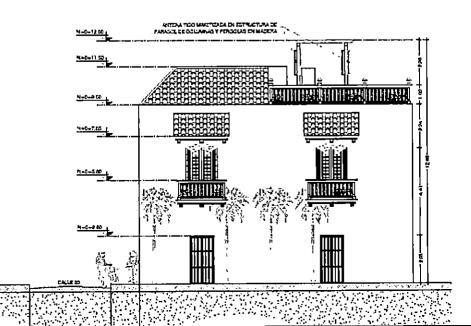

La infraestructura tiene como componente principal una estructura de pérgolas y columnas en madera la cual da altura y soporte a las antenas y RRU's de los operadores. La estructura está compuesta por cuatro columnas de madera con longitud de 2.50 metros cada uno, los cuales son utilizados a su vez como soporte de las antenas y están separados uno del otro a 2.50 metros formando un área cuadrada sobre la placa de concreto, estos serán los soportes directos de las antenas operador TIGO tipo Mástil cuenta con una altura de un metro con sesenta y cinco metros (1.65) de altura máxima, la cual se considera como un impacto urbano bajo, ya que no modifica el aspecto paisajístico, visual y perfil de la zona. Es de anotar, que la estructura en mención se encuentra ubicada en la azotea de un edificio de dos (2) Niveles.

La infraestructura tiene como componente principal una estructura de pérgolas y columnas en madera la cual da altura y soporte a las antenas y RRU's de los operadores. La estructura está compuesta por cuatro columnas de madera con longitud de 2.50 metros cada uno, los cuales son utilizados a su vez como soporte de las antenas y están separados uno del otro a 2.50 metros formando un área cuadrada sobre la placa de concreto, estos serán los soportes directos de las antenas operador TIGO. En la parte superior se encuentran once tramos de madera ensamblados de manera horizontal con respecto a la calle 33 sobre un marco de madera los cuales tienen el fin de servir como para-sombra al área contenida dentro de la estructura. El punto centro de las antenas se encuentra a 1.65 metros con respecto a la losa de concreto por lo cual no se necesita ningún tipo de ascenso para realizar el mantenimiento El segundo nivel presenta en una fracción de este, un salón con cubierta en losa de concreto y en el resto del área con cubierta de teja española y lámina ondulada de asbesto cemento. El segundo nivel se encuentra entre los niveles 4.80 metros y 9.50 metros tanto para la fachada de la calle 33 como para la fachada de la carrera 2.

#### ANALISIS Y EVALUACION DE CARGAS

C.1. SISTEMA ESTRUCTURAL EXISTENTE DE INFRAESTRUCTURA DE TELECOMUNICACIONES.

La infraestructura está compuesta por una estructura de Mimetizaje de parasol en columnas de madera y pérgolas de madera, donde las antenas de transmisión recepción de señal de TIGO se encuentran adosadas a las columnas de madera.