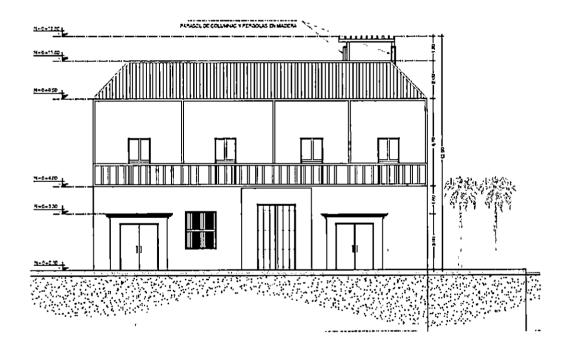

La infraestructura tiene como componente principal una estructura de pérgolas y columnas en madera la cual da altura y soporte a las antenas y RRU's de los operadores. La estructura está compuesta por cuatro columnas de madera con longitud de 2.50 metros cada uno, los cuales son utilizados a su vez como soporte de las antenas y están separados uno del otro a 2.50 metros formando un área cuadrada sobre la placa de concreto, estos serán los soportes directos de las antenas operador TIGO tipo Mástil cuenta con una altura de un metro con sesenta y cinco metros (1.65) de altura máxima, la cual se considera como un impacto urbano bajo, ya que no modifica el aspecto paisajístico, visual y perfil de la zona. Es de anotar, que la estructura en mención se encuentra ubicada en la azotea de un edificio de dos (2) Niveles.

La infraestructura tiene como componente principal una estructura de pérgolas y columnas en madera la cual da altura y soporte a las antenas y RRU's de los operadores. La estructura está compuesta por cuatro columnas de madera con longitud de 2.50 metros cada uno, los cuales son utilizados a su vez como soporte de las antenas y están separados uno del otro a 2.50 metros formando un área cuadrada sobre la placa de concreto, estos serán los soportes directos de las antenas operador TIGO. En la parte superior se encuentran once tramos de madera ensamblados de manera horizontal con respecto a la calle 33 sobre un marco de madera los cuales tienen el fin de servir como para-sombra al área contenida dentro de la estructura. El punto centro de las antenas se encuentra a 1.65 metros con respecto a la losa de concreto por lo cual no se necesita ningún tipo de ascenso para realizar el mantenimiento El segundo nivel presenta en una fracción de este, un salón con cubierta en losa de concreto y en el resto del área con cubierta de teja española y lámina ondulada de asbesto cemento. El segundo nivel se encuentra entre los niveles 4.80 metros y 9.50 metros tanto para la fachada de la calle 33 como para la fachada de la carrera 2.