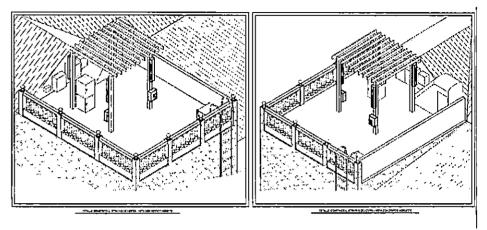

La infraestructura tiene como componente principal una estructura de pérgolas y columnas en madera la cual da altura y soporte a las antenas y RRU's de los operadores. La estructura está compuesta por cuatro columnas de madera con longitud de 2.50 metros cada uno, los cuales son utilizados a su vez como soporte de las antenas y están separados uno del otro a 2.50 metros formando un área cuadrada sobre la placa de concreto, estos serán los soportes directos de las antenas operador TIGO tipo Mástil cuenta con una altura de un metro con sesenta y cinco metros (1.65) de altura máxima, la cual se considera como un impacto urbano bajo, ya que no modifica el aspecto paisajístico, visual y perfil de la zona. Es de anotar, que la estructura en mención se encuentra ubicada en la azotea de un edificio de dos (2) Niveles.

La infraestructura tiene como componente principal una estructura de pérgolas y columnas en madera la cual da altura y soporte a las antenas y RRU's de los operadores. La estructura está compuesta por cuatro columnas de madera con longitud de 2.50 metros cada uno, los cuales son utilizados a su vez como soporte de las antenas y están separados uno del otro a 2.50 metros formando un área cuadrada sobre la placa de concreto, estos serán los soportes directos de las antenas operador TIGO. En la parte superior se encuentran once tramos de madera ensamblados de manera horizontal con respecto a la calle 33 sobre un marco de madera los cuales tienen el fin de servir como para-sombra al área contenida dentro de la estructura. El punto centro de las antenas se encuentra a 1.65 metros con respecto a la losa de concreto por lo cual no se necesita ningún tipo de ascenso para realizar el mantenimiento El segundo nivel presenta en una fracción de este, un salón con cubierta en losa de concreto y en el resto del área con cubierta de teja española y lámina ondulada de asbesto cemento. El segundo nivel se encuentra entre los niveles 4.80 metros y 9.50 metros tanto para la fachada de la calle 33 como para la fachada de la carrera 2.

#### ANALISIS Y EVALUACION DE CARGAS

C.1. SISTEMA ESTRUCTURAL EXISTENTE DE INFRAESTRUCTURA DE TELECOMUNICACIONES.

La infraestructura está compuesta por una estructura de Mimetizaje de parasol en columnas de madera y pérgolas de madera, donde las antenas de transmisión recepción de señal de TIGO se encuentran adosadas a las columnas de madera.