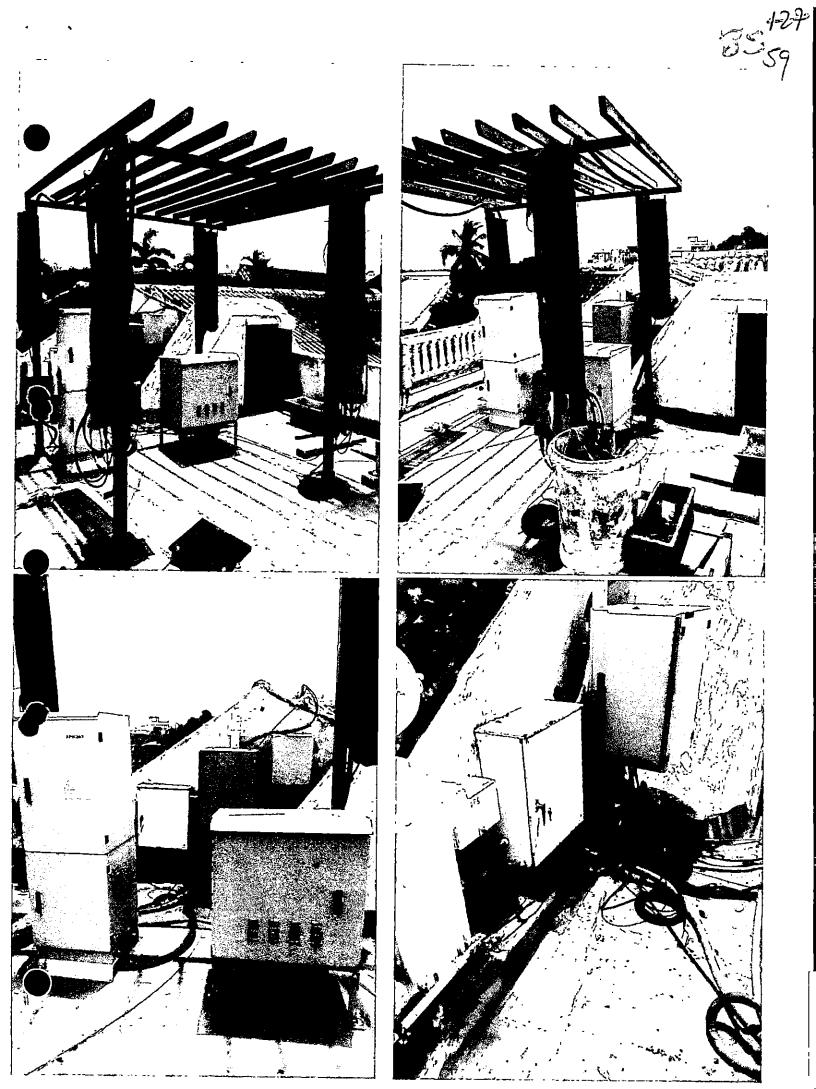

La infraestructura tiene como componente principal una estructura de pérgolas y columnas en madera la cual da altura y soporte a las antenas y RRU's de los operadores. La estructura está compuesta por cuatro columnas de madera con longitud de 2.50 metros cada uno, los cuales son utilizados a su vez como soporte de las antenas y están separados uno del otro a 2.50 metros formando un área cuadrada sobre la placa de concreto, estos serán los soportes directos de las antenas operador TIGO tipo Mástil cuenta con una altura de un metro con sesenta y cinco metros (1.65) de altura máxima, la cual se considera como un impacto urbano bajo, ya que no modifica el aspecto paisajístico, visual y perfil de la zona. Es de anotar, que la estructura en mención se encuentra ubicada en la azotea de un edificio de dos (2) Niveles.

La infraestructura tiene como componente principal una estructura de pérgolas y columnas en madera la cual da altura y soporte a las antenas y RRU's de los operadores. La estructura está compuesta por cuatro columnas de madera con longitud de 2.50 metros cada uno, los cuales son utilizados a su vez como soporte de las antenas y están separados uno del otro a 2.50 metros formando un área cuadrada sobre la placa de concreto, estos serán los soportes directos de las antenas operador TIGO. En la parte superior se encuentran once tramos de madera ensamblados de manera horizontal con respecto a la calle 33 sobre un marco de madera los cuales tienen el fin de servir como para-sombra al área contenida dentro de la estructura. El punto centro de las antenas se encuentra a 1.65 metros con respecto a la losa de concreto por lo cual no se necesita ningún tipo de ascenso para realizar el mantenimiento El segundo nivel presenta en una fracción de este, un salón con cubierta en losa de concreto y en el resto del área con cubierta de teja española y lámina ondulada de asbesto cemento. El segundo nivel se encuentra entre los niveles 4.80 metros y 9.50 metros tanto para la fachada de la calle 33 como para la fachada de la carrera 2.

Es sobre la cubierta en concreto del segundo nivel donde se ubica el área utilizada por la infraestructura de ATC Sitios de Colombia, para el funcionamiento de los equipos de la empresa de las mismas.