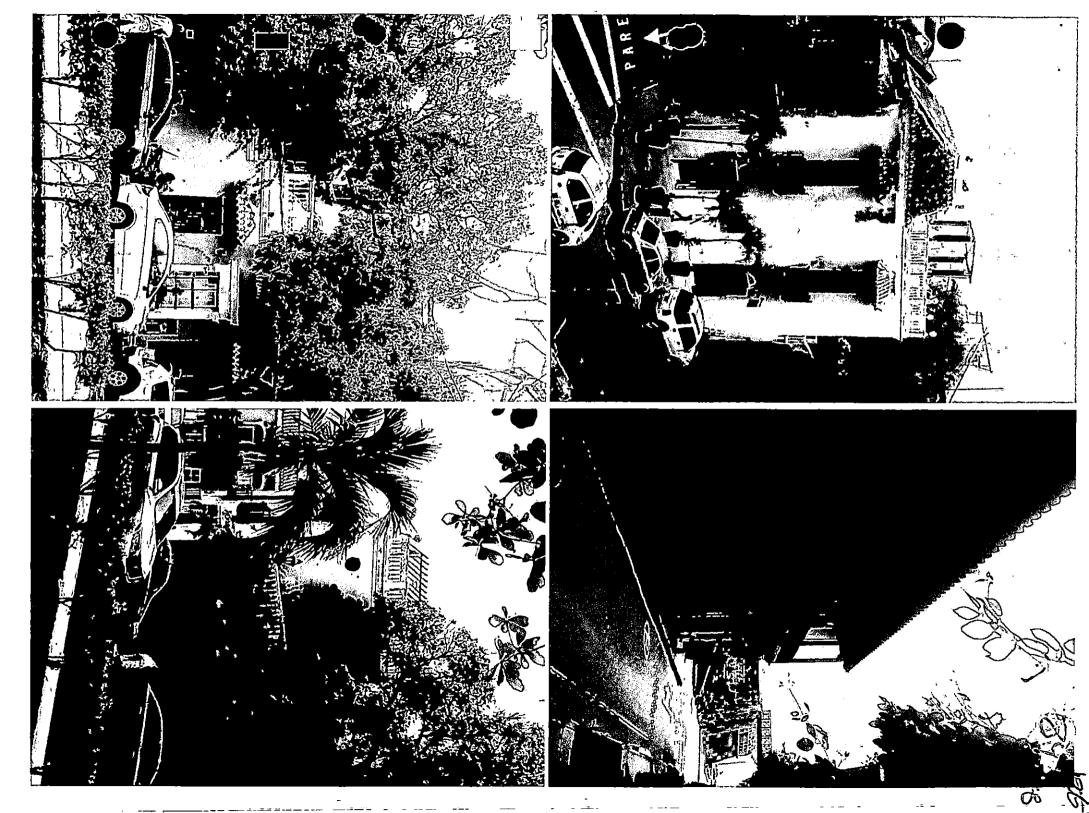

# **Coordenadas Geodésicas:**

Latitud: 10° 25'23, 00"

Longitud: 75° 33'11, 00"

**REGISTRO FOTOGRAFICO:** 

# Localización

E Ν

Fictor

En conclusión de acuerdo al registro fotográfico se verifico el uso del suelo y su impacto urbanístico con el área de influencia del predio y se constató que la antena se encuentra instalada.