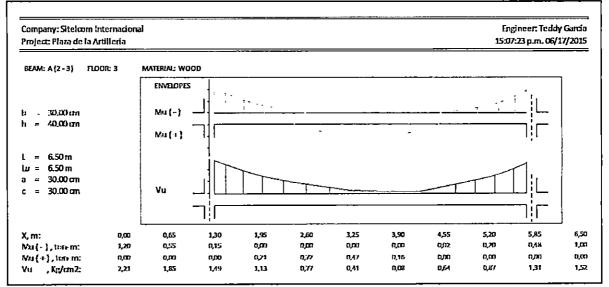

El análisis consiste en evaluar la carga transmitida por los equipos a la viga de apoyo.

CARGA VIVA EQUIPOS Peso de equipo = 150 Kg Peso de antena = 15 Kg Peso de RRU = 30 Peso de estructura parasol en madera = 100 Kg

Al realizar el análisis del modelo se encuentra que la viga de madera de 30 cm x 40 cm donde se apoyan los equipos está en capacidad de resistir la carga sobre impuesta de los equipos, sin exceder los esfuerzos de flexión y cortante, de tal forma que no requiere un refuerzo adicional, según la NSR-10. Se adjunta análisis realizado en el programa de cálculo estructural: