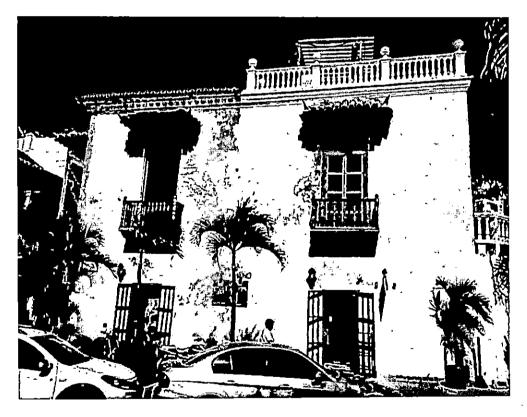

# RESUMEN

El Informe Técnico de Soporte, -ITS- en primer lugar se revisa la documentación exigida al solicitante de acuerdo a la normativa vigente, luego se muestra las generalidades que fueron tenidas en cuenta en visita de inspección, así como los objetivos del informe, los antecedentes y su alcance. Se presenta un análisis de las condiciones actuales y el impacto urbanístico que generaría la instalación de la antena en el entorno inmediato del inmueble, con código catastral número 01-01-0071-0004-000, el cual colinda con la calle 33 y la carrera 2 y tiene la nomenclatura urbana No. 02 – 08, y se encuentra ubicado en el Centro Histórico de la ciudad .Localidad Histórica y del Caribe Norte.

# **DESCRIPCIÓN DEL PROYECTO**

El predio objeto de la petición se encuentra identificado con referencia 01-01-0071-0004-000 y se encuentra ubicado en la carrera 2 y tiene la nomenclatura urbana No. 02 - 08, y se encuentra ubicado en el Centro Histórico de la ciudad de Cartagena.

# Localización

E Ν

Fictor

En conclusión de acuerdo al registro fotográfico se verifico el uso del suelo y su impacto urbanístico con el área de influencia del predio y se constató que la antena se encuentra instalada.