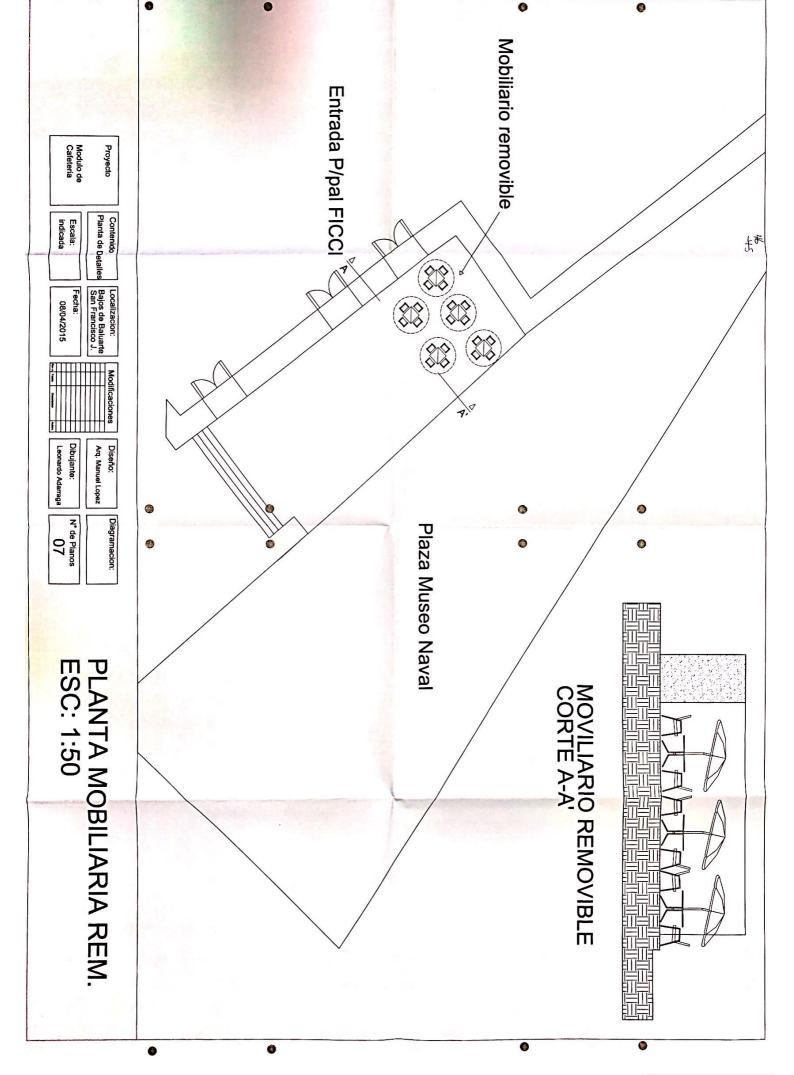

Que el inmueble donde funciona los establecimientos de comercio denominado INVERSIONES SANTA MARIA DEL MAR CAFÉ ANTICUARIO, ubicado en el Barrio El Centro ,Calle 31 No.3-19 Local 1, identificado con referencia catastral No.010100660001000, que cuenta con frente y acceso directo sobre el ESPACIO RESIDUAL ENTRE BALUARTE SAN FRANCISCO JAVIER Y MUSEO NAVAL, conforme a los planos de área de mobiliario y circulación y distribución del mobiliario que hacen

#### **RESUELVE**

ARTICULO 1: Conceder LICENCIA DE OCUPACION TEMPORAL DEL ESPACIO PUBLICO PARA EL APROVECHAMIENTO ECONOMICO DEL ESPACIO RESIDUAL ENTRE BALUARTE SAN FRANCISCO JAVIER Y MUSEO NAVAL, a la sociedad CORPORACION FESTIVAL INTERNACIONL DE CINE CARTAGENA DE INDIAS FICCI, identificada con NIT 890480268-4, propietaria del establecimiento de comercio denominado CAFFE FICCI, poseedor de registro mercantil No. 09-335349-02 respectivamente, expedido por la Cámara de Comercio de Cartagena, ubicado en el Barrio El Centro, en el Barrio El Centro, calle 31 No.3-19 Local 1, identificado con referencia catastral No01010066000100, representada legalmente por la señora LINA RODRIGUEZ FERNANDEZ, identificado con cédula de ciudadanía No.45.521.304, de conformidad a lo establecido en la parte motiva del presente acto administrativa y los planos que hacen parte integral del Decreto 0356 de 2015, el área permitida para el espacio solicitado es 27.5 M2 mobiliario Tipo A y un total de 5 mesas.