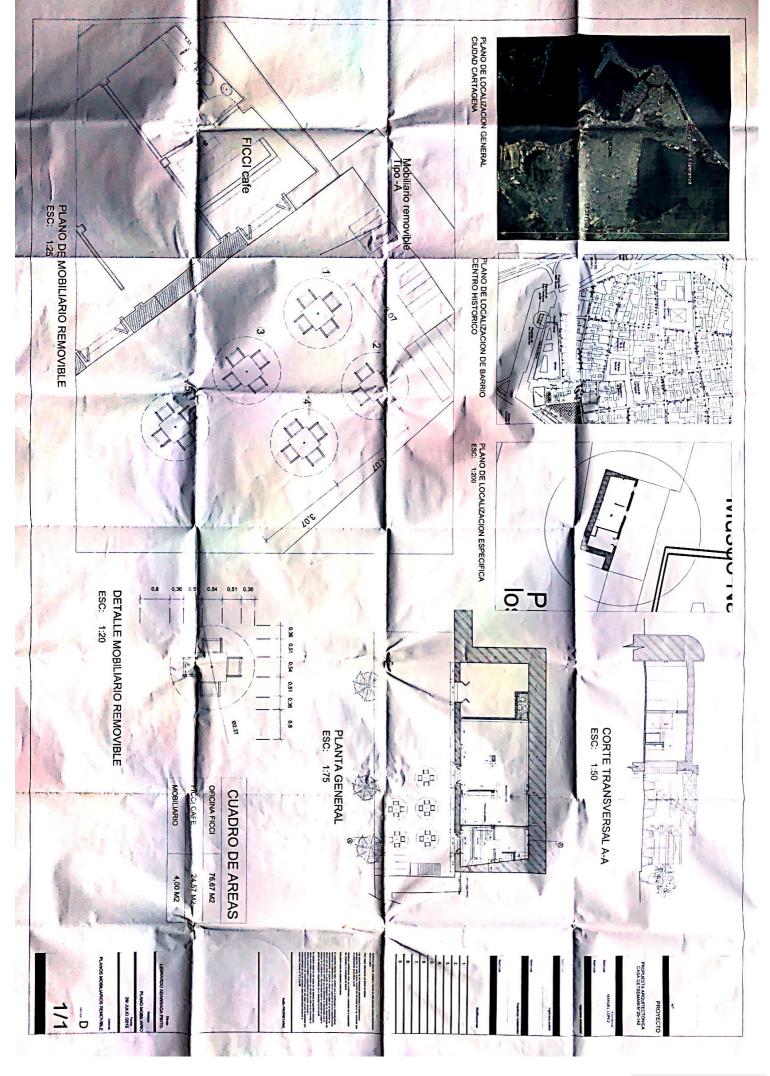

Que el inmueble donde funciona los establecimientos de comercio denominado INVERSIONES SANTA MARIA DEL MAR CAFÉ ANTICUARIO, ubicado en el Barrio El Centro ,Calle 31 No.3-19 Local 1, identificado con referencia catastral No.010100660001000, que cuenta con frente y acceso directo sobre el ESPACIO RESIDUAL ENTRE BALUARTE SAN FRANCISCO JAVIER Y MUSEO NAVAL, conforme a los planos de área de mobiliario y circulación y distribución del mobiliario que hacen

# B. Documentos adicionales:

- 1. Memoria descriptiva del proyecto de ocupación, indicando las características generales, los elementos urbanos a intervenir en el espacio público, la escala y cobertura.
- a) Una copia en medio impreso y una en medio magnético (formato .pdf o .dwg) de los planos de diseño del proyecto, debidamente acotados y rotulados indicando la identificación del solicitante, la escala, el contenido del plano y la orientación norte. Los planos deben estar firmados por el profesional responsable del diseño y deben contener la siguiente información.
- b) Localización del proyecto en el espacio público a intervenir en escala 1:200 que guarde concordancia con los cuadros de áreas y mojones del plan urbanístico en el que se detalle el área que se pretende ocupar.
- c) Plano de detalles arquitectónicos de mobiliario removible a utilizar en escala 1:50 o escala adecuada que facilite su lectura.
- d) Registro fotográfico de la zona a intervenir.
- 2. Certificado de matrícula mercantil vigente, con fecha de expedición no superior a un mes.
- 3. Documentos con vigencia no superior a un mes, en los que se acrediten los requisitos señalados en la Ley 232 de 1995 o norma que lo complemente, modifique o sustituya:
- a) Acta de inspección sanitaria, expedida por el DADIS
- b) Certificado de pago por derechos de autor expedido por SAYCO-ACIMPRO
- c) Certificado de inspección del Comando de Bomberos de Cartagena.

#### **RESUELVE**

ARTICULO 1: Conceder LICENCIA DE OCUPACION TEMPORAL DEL ESPACIO PUBLICO PARA EL APROVECHAMIENTO ECONOMICO DEL ESPACIO RESIDUAL ENTRE BALUARTE SAN FRANCISCO JAVIER Y MUSEO NAVAL, a la sociedad CORPORACION FESTIVAL INTERNACIONL DE CINE CARTAGENA DE INDIAS FICCI, identificada con NIT 890480268-4, propietaria del establecimiento de comercio denominado CAFFE FICCI, poseedor de registro mercantil No. 09-335349-02 respectivamente, expedido por la Cámara de Comercio de Cartagena, ubicado en el Barrio El Centro, en el Barrio El Centro, calle 31 No.3-19 Local 1, identificado con referencia catastral No01010066000100, representada legalmente por la señora LINA RODRIGUEZ FERNANDEZ, identificado con cédula de ciudadanía No.45.521.304, de conformidad a lo establecido en la parte motiva del presente acto administrativa y los planos que hacen parte integral del Decreto 0356 de 2015, el área permitida para el espacio solicitado es 27.5 M2 mobiliario Tipo A y un total de 5 mesas.