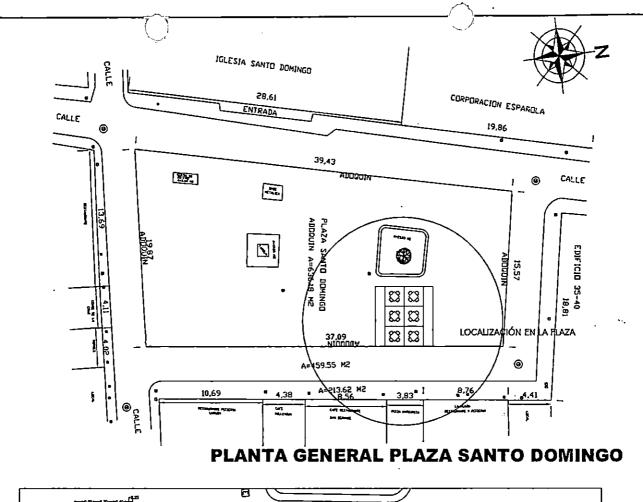

Que el inmueble donde funciona el establecimiento de comercio CAFÉ MARGARITA'S LTDA, se identifica para todos los efectos como el local 5, que se encuentra localizado en el inmueble identificado con referencia catastral No. 010100880901901, ubicado en el Edificio Cuesta Local 5, que cuenta con frente y acceso directo sobre la Plaza Santo Domingo, conforme a los planos de área de mobiliario y circulación y distribución del mobiliario que hacen parte integral del Decreto 0356 de 2015 cuyas actividades a desarrollar son: Restaurante.

Que de acuerdo con los planos que hacen parte oficial de la cartografía del Decreto 0356 de 2015, se dispone que el área aprovechable, es decir el área máxima de espacio público que puede ser autorizada para su aprovechamiento económico, se expresa en metros cuadrados, que se obtienen de multiplicar la longitud por el fondo del espacio público a ocupar, en aplicación de los criterios contenidos en el Decreto. El área neta aprovechable para establecimiento de comercio será demarcada físicamente en piso para su identificación con un elemento compatible con el tratamiento del mismo.

#### **MEMORIA DESCRIPTIVA**

A fin de ajustarse a lo establecido en el Decreto 0356 de 2015, emanado de la Alcaldía Mayor de Cartagena de indias, la sociedad CAFÉ MARGARITA'S LTDA, identificada con Nit. 806012663-9, propietario del establecimiento de comercio denominado MARGARITA'S LTDA, identificado con Registro Mercantil No. 09-175671-03 de noviembre 06 de 2002, el cual explota en desarrollo de su objeto social, el cual este localizado en el centro de la ciudad, Plaza Santo Domingo, edificio Cuesta, local 5 k 3 35 18, con referencia Catastral 010100880001901; pretende realizar la ocupación temporal de 24.00 metros cuadrados del espacio público de la PLAZA SANTO DOMINGO, de acuerdo con lo contenido en los pianos de Áreas de Mobiliario y Circulación y pianos de Implante y Distribución del Mobiliario, que hacen parte del Decreto 0356 de 2015; el cual consiste en la implantacion de seis (6) meses, cada una con cuatro (4) sillas, Mobiliario removible que este Establecimiento de Comercio ubicara en la citada Plaza, como complemento de desarrollo de su actividad comercial, y que con los demás requisitos exigidos por el Decreto 0356 del 27 de febrero de 2015, serán presentados a la Secretaria de Planeación Distrital, atendiendo la convocatoria efectuada por ese despacho, con el fin de obtener Licencia de Ocupación Temporal del Espacio Público y posteriormente celebración del contrato de uso compatible del Espacio Público de la PLAZA SANTO DOMINGO.

El área ocupada con las mesas que nosotros pedimos exteriormente será de Veinticuatro metros cuadrados (24.00 Mts2), para colocar seis (6) mesas permitidas, respetando las áreas de circulación descritas en los planos que hacen parte de la norma ibidem.