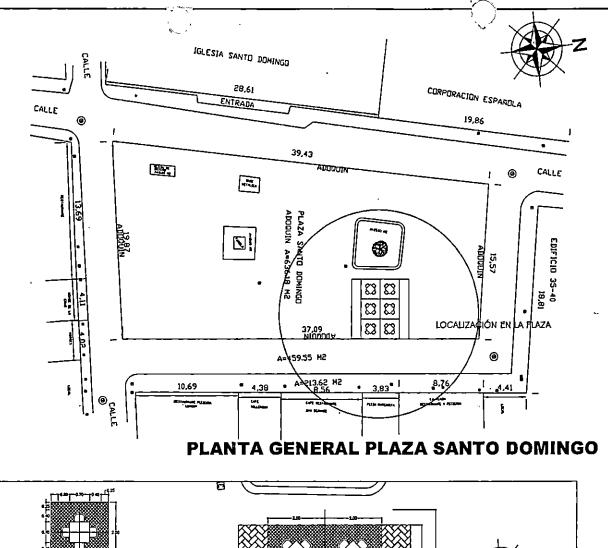

Que el inmueble donde funciona el establecimiento de comercio CAFÉ MARGARITA'S LTDA, se identifica para todos los efectos como el local 5, que se encuentra localizado en el inmueble identificado con referencia catastral No. 010100880901901, ubicado en el Edificio Cuesta Local 5, que cuenta con frente y acceso directo sobre la Plaza Santo Domingo, conforme a los planos de área de mobiliario y circulación y distribución del mobiliario que hacen parte integral del Decreto 0356 de 2015 cuyas actividades a desarrollar son: Restaurante.

Que de acuerdo con los planos que hacen parte oficial de la cartografía del Decreto 0356 de 2015, se dispone que el área aprovechable, es decir el área máxima de espacio público que puede ser autorizada para su aprovechamiento económico, se expresa en metros cuadrados, que se obtienen de multiplicar la longitud por el fondo del espacio público a ocupar, en aplicación de los criterios contenidos en el Decreto. El área neta aprovechable para establecimiento de comercio será demarcada físicamente en piso para su identificación con un elemento compatible con el tratamiento del mismo.

#### **MEMORIA DESCRIPTIVA**

A fin de ajustarse a lo establecido en el Decreto 0356 de 2015, emanado de la Alcaldía Mayor de Cartagena de indias, la sociedad CAFÉ MARGARITA'S LTDA, identificada con Nit. 806012663-9, propietario del establecimiento de comercio denominado MARGARITA'S LTDA, identificado con Registro Mercantil No. 09-175671-03 de noviembre 06 de 2002, el cual explota en desarrollo de su objeto social, el cual este localizado en el centro de la ciudad, Plaza Santo Domingo, edificio Cuesta, local 5 k 3 35 18, con referencia Catastral 010100880001901; pretende realizar la ocupación temporal de 24.00 metros cuadrados del espacio público de la PLAZA SANTO DOMINGO, de acuerdo con lo contenido en los pianos de Áreas de Mobiliario y Circulación y pianos de Implante y Distribución del Mobiliario, que hacen parte del Decreto 0356 de 2015; el cual consiste en la implantacion de seis (6) meses, cada una con cuatro (4) sillas, Mobiliario removible que este Establecimiento de Comercio ubicara en la citada Plaza, como complemento de desarrollo de su actividad comercial, y que con los demás requisitos exigidos por el Decreto 0356 del 27 de febrero de 2015, serán presentados a la Secretaria de Planeación Distrital, atendiendo la convocatoria efectuada por ese despacho, con el fin de obtener Licencia de Ocupación Temporal del Espacio Público y posteriormente celebración del contrato de uso compatible del Espacio Público de la PLAZA SANTO DOMINGO.

El área ocupada con las mesas que nosotros pedimos exteriormente será de Veinticuatro metros cuadrados (24.00 Mts2), para colocar seis (6) mesas permitidas, respetando las áreas de circulación descritas en los planos que hacen parte de la norma ibidem.

La actividad principal a realizar, en desarrollo de objeto social, que así lo contempla es la de restaurante, para atención del pueblo Cartagenero, el turismo nacional e internacional, además colaborar con el empleo y mejoramiento de la imagen de la ciudad.

El mobiliario removible a utilizar, serán mesas en madera de 70 cms x 70 cms y sillas en madera de tamaño estándar con espaldar, en los momentos que las condiciones atmosféricas de sol o lluvia, utilizaremos sombrillas o paraguas, que se introducirán en el centro de la mesa, con el fin de proporcionar bienestar a las personas que se encuentren sentadas allí.