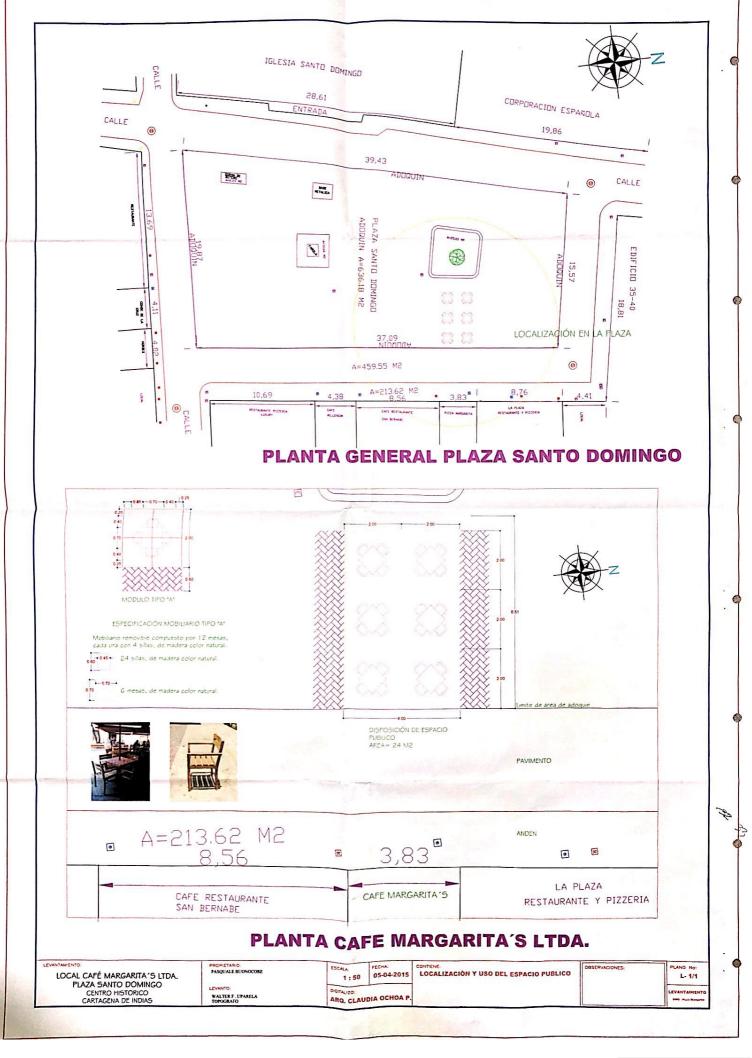

Que el inmueble donde funciona el establecimiento de comercio CAFÉ MARGARITA'S LTDA, se identifica para todos los efectos como el local 5, que se encuentra localizado en el inmueble identificado con referencia catastral No. 010100880901901, ubicado en el Edificio Cuesta Local 5, que cuenta con frente y acceso directo sobre la Plaza Santo Domingo, conforme a los planos de área de mobiliario y circulación y distribución del mobiliario que hacen parte integral del Decreto 0356 de 2015 cuyas actividades a desarrollar son: Restaurante.

Que de acuerdo con los planos que hacen parte oficial de la cartografía del Decreto 0356 de 2015, se dispone que el área aprovechable, es decir el área máxima de espacio público que puede ser autorizada para su aprovechamiento económico, se expresa en metros cuadrados, que se obtienen de multiplicar la longitud por el fondo del espacio público a ocupar, en aplicación de los criterios contenidos en el Decreto. El área neta aprovechable para establecimiento de comercio será demarcada físicamente en piso para su identificación con un elemento compatible con el tratamiento del mismo.

#### **MEMORIA DESCRIPTIVA**

A fin de ajustarse a lo establecido en el Decreto 0356 de 2015, emanado de la Alcaldía Mayor de Cartagena de indias, la sociedad CAFÉ MARGARITA'S LTDA, identificada con Nit. 806012663-9, propietario del establecimiento de comercio denominado MARGARITA'S LTDA, identificado con Registro Mercantil No. 09-175671-03 de noviembre 06 de 2002, el cual explota en desarrollo de su objeto social, el cual este localizado en el centro de la ciudad, Plaza Santo Domingo, edificio Cuesta, local 5 k 3 35 18, con referencia Catastral 010100880001901; pretende realizar la ocupación temporal de 24.00 metros cuadrados del espacio público de la PLAZA SANTO DOMINGO, de acuerdo con lo contenido en los pianos de Áreas de Mobiliario y Circulación y pianos de Implante y Distribución del Mobiliario, que hacen parte del Decreto 0356 de 2015; el cual consiste en la implantacion de seis (6) meses, cada una con cuatro (4) sillas, Mobiliario removible que este Establecimiento de Comercio ubicara en la citada Plaza, como complemento de desarrollo de su actividad comercial, y que con los demás requisitos exigidos por el Decreto 0356 del 27 de febrero de 2015, serán presentados a la Secretaria de Planeación Distrital, atendiendo la convocatoria efectuada por ese despacho, con el fin de obtener Licencia de Ocupación Temporal del Espacio Público y posteriormente celebración del contrato de uso compatible del Espacio Público de la PLAZA SANTO DOMINGO.

El área ocupada con las mesas que nosotros pedimos exteriormente será de Veinticuatro metros cuadrados (24.00 Mts2), para colocar seis (6) mesas permitidas, respetando las áreas de circulación descritas en los planos que hacen parte de la norma ibidem.

El área ocupada con las mesas que nosotros pedimos exteriormente será de Veinticuatro metros cuadrados (24.00 Mts2), para colocar seis (6) mesas tipo A permitidas, respetando las áreas de circulación descritas en los planos que hacen parte de la norma ibidem.