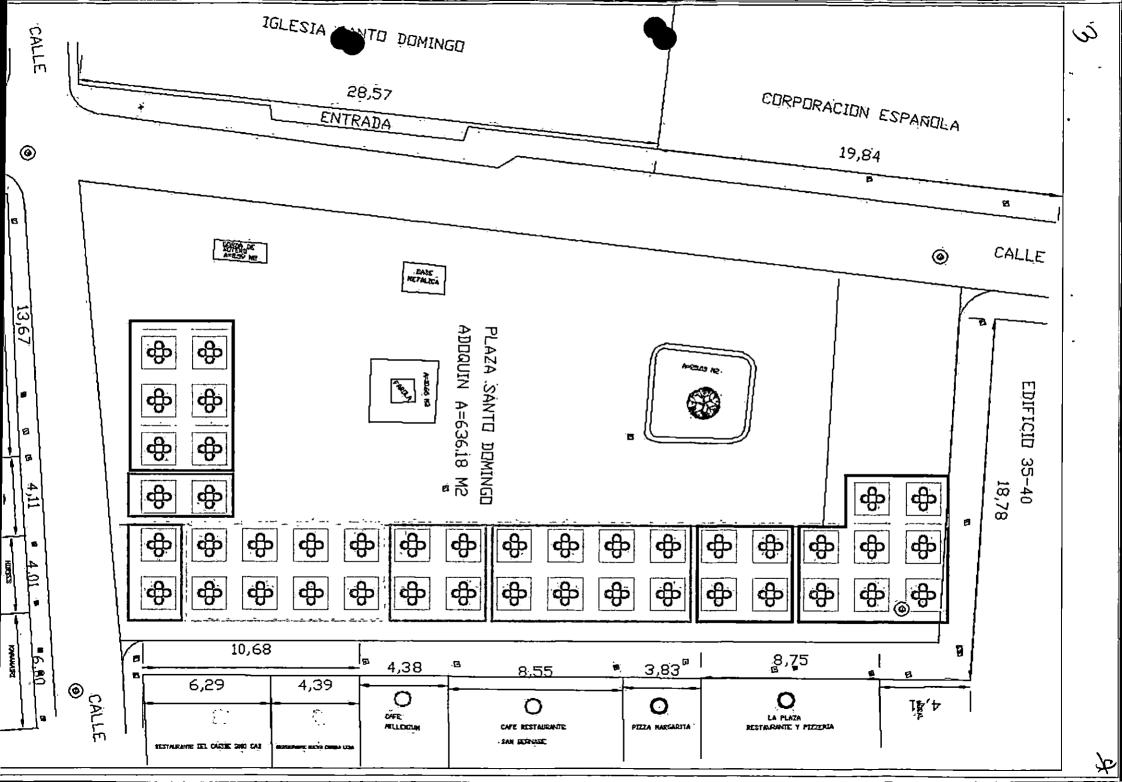

Que el inmueble donde funciona el establecimiento de comercio CAFÉ MARGARITA'S LTDA, se identifica para todos los efectos como el local 5, que se encuentra localizado en el inmueble identificado con referencia catastral No. 010100880901901, ubicado en el Edificio Cuesta Local 5, que cuenta con frente y acceso directo sobre la Plaza Santo Domingo, conforme a los planos de área de mobiliario y circulación y distribución del mobiliario que hacen parte integral del Decreto 0356 de 2015 cuyas actividades a desarrollar son: Restaurante.

Que de acuerdo con los planos que hacen parte oficial de la cartografía del Decreto 0356 de 2015, se dispone que el área aprovechable, es decir el área máxima de espacio público que puede ser autorizada para su aprovechamiento económico, se expresa en metros cuadrados, que se obtienen de multiplicar la longitud por el fondo del espacio público a ocupar, en aplicación de los criterios contenidos en el Decreto. El área neta aprovechable para establecimiento de comercio será demarcada físicamente en piso para su identificación con un elemento compatible con el tratamiento del mismo.

#### **MEMORIA DESCRIPTIVA**

A fin de ajustarse a lo establecido en el Decreto 0356 de 2015, emanado de la Alcaldía Mayor de Cartagena de indias, la sociedad CAFÉ MARGARITA'S LTDA, identificada con Nit. 806012663-9, propietario del establecimiento de comercio denominado MARGARITA'S LTDA, identificado con Registro Mercantil No. 09-175671-03 de noviembre 06 de 2002, el cual explota en desarrollo de su objeto social, el cual este localizado en el centro de la ciudad, Plaza Santo Domingo, edificio Cuesta, local 5 k 3 35 18, con referencia Catastral 010100880001901; pretende realizar la ocupación temporal de 24.00 metros cuadrados del espacio público de la PLAZA SANTO DOMINGO, de acuerdo con lo contenido en los pianos de Áreas de Mobiliario y Circulación y pianos de Implante y Distribución del Mobiliario, que hacen parte del Decreto 0356 de 2015; el cual consiste en la implantacion de seis (6) meses, cada una con cuatro (4) sillas, Mobiliario removible que este Establecimiento de Comercio ubicara en la citada Plaza, como complemento de desarrollo de su actividad comercial, y que con los demás requisitos exigidos por el Decreto 0356 del 27 de febrero de 2015, serán presentados a la Secretaria de Planeación Distrital, atendiendo la convocatoria efectuada por ese despacho, con el fin de obtener Licencia de Ocupación Temporal del Espacio Público y posteriormente celebración del contrato de uso compatible del Espacio Público de la PLAZA SANTO DOMINGO.

El área ocupada con las mesas que nosotros pedimos exteriormente será de Veinticuatro metros cuadrados (24.00 Mts2), para colocar seis (6) mesas permitidas, respetando las áreas de circulación descritas en los planos que hacen parte de la norma ibidem.

La actividad principal a realizar, en desarrollo de objeto social, que así lo contempla es la de restaurante, para atención del pueblo Cartagenero, el turismo nacional e internacional, además colaborar con el empleo y mejoramiento de la imagen de la ciudad.

El mobiliario removible a utilizar, serán mesas en madera de 70 cms x 70 cms y sillas en madera de tamaño estándar con espaldar, en los momentos que las condiciones atmosféricas de sol o lluvia, utilizaremos sombrillas o paraguas, que se introducirán en el centro de la mesa, con el fin de proporcionar bienestar a las personas que se encuentren sentadas allí.