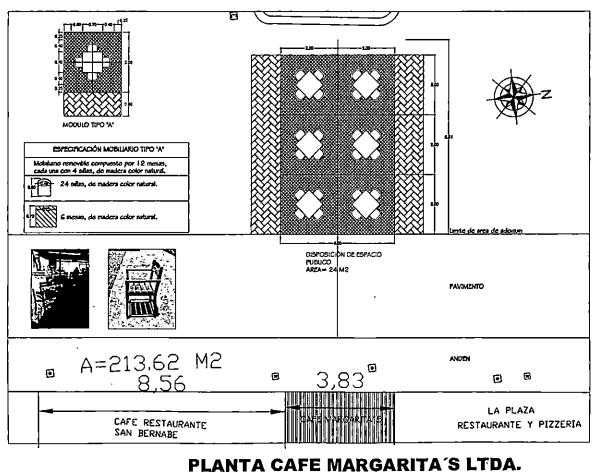

#### **MEMORIA DESCRIPTIVA**

A fin de ajustarse a lo establecido en el Decreto 0356 de 2015, emanado de la Alcaldía Mayor de Cartagena de indias, la sociedad CAFÉ MARGARITA'S LTDA, identificada con Nit. 806012663-9, propietario del establecimiento de comercio denominado MARGARITA'S LTDA, identificado con Registro Mercantil No. 09-175671-03 de noviembre 06 de 2002, el cual explota en desarrollo de su objeto social, el cual este localizado en el centro de la ciudad, Plaza Santo Domingo, edificio Cuesta, local 5 k 3 35 18, con referencia Catastral 010100880001901; pretende realizar la ocupación temporal de 24.00 metros cuadrados del espacio público de la PLAZA SANTO DOMINGO, de acuerdo con lo contenido en los pianos de Áreas de Mobiliario y Circulación y pianos de Implante y Distribución del Mobiliario, que hacen parte del Decreto 0356 de 2015; el cual consiste en la implantacion de seis (6) meses, cada una con cuatro (4) sillas, Mobiliario removible que este Establecimiento de Comercio ubicara en la citada Plaza, como complemento de desarrollo de su actividad comercial, y que con los demás requisitos exigidos por el Decreto 0356 del 27 de febrero de 2015, serán presentados a la Secretaria de Planeación Distrital, atendiendo la convocatoria efectuada por ese despacho, con el fin de obtener Licencia de Ocupación Temporal del Espacio Público y posteriormente celebración del contrato de uso compatible del Espacio Público de la PLAZA SANTO DOMINGO.

El área ocupada con las mesas que nosotros pedimos exteriormente será de Veinticuatro metros cuadrados (24.00 Mts2), para colocar seis (6) mesas permitidas, respetando las áreas de circulación descritas en los planos que hacen parte de la norma ibidem.

El mobiliario removible a utilizar, serán mesas en madera de 70 cms x 70 cms y sillas en madera de tamaño estándar con espaldar, en los momentos que las condiciones atmosféricas de sol o lluvia, utilizaremos sombrillas o paraguas, que se introducirán en el centro de la mesa, con el fin de proporcionar bienestar a las personas que se encuentren sentadas allí.

El área ocupada con las mesas que nosotros pedimos exteriormente será de Veinticuatro metros cuadrados (24.00 Mts2), para colocar seis (6) mesas tipo A permitidas, respetando las áreas de circulación descritas en los planos que hacen parte de la norma ibidem.

El mobiliario removible a utilizar, serán mesas en madera de 70 cms x 70 cms y sillas en madera de tamaño estándar con espaldar, en los momentos que las condiciones atmosféricas de sol o lluvia, utilizaremos sombrillas o paraguas, que se introducirán en el centro de la mesa, con el fin de proporcionar bienestar a las personas que se enquentren sentadas allí.