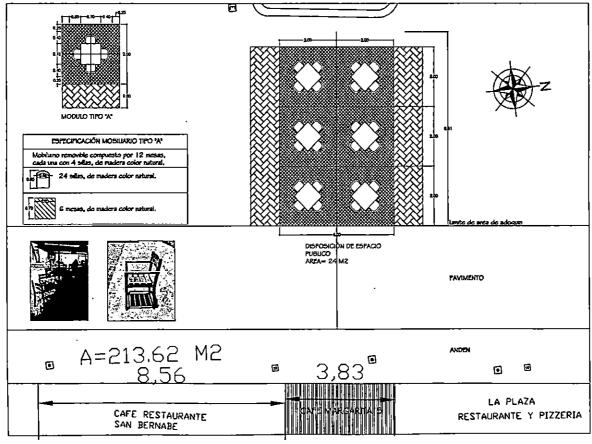

#### **MEMORIA DESCRIPTIVA**

A fin de ajustarse a lo establecido en el Decreto 0356 de 2015, emanado de la Alcaldía Mayor de Cartagena de indias, la sociedad CAFÉ MARGARITA'S LTDA, identificada con Nit. 806012663-9, propietario del establecimiento de comercio denominado MARGARITA'S LTDA, identificado con Registro Mercantil No. 09-175671-03 de noviembre 06 de 2002, el cual explota en desarrollo de su objeto social, el cual este localizado en el centro de la ciudad, Plaza Santo Domingo, edificio Cuesta, local 5 k 3 35 18, con referencia Catastral 010100880001901; pretende realizar la ocupación temporal de 24.00 metros cuadrados del espacio público de la PLAZA SANTO DOMINGO, de acuerdo con lo contenido en los pianos de Áreas de Mobiliario y Circulación y pianos de Implante y Distribución del Mobiliario, que hacen parte del Decreto 0356 de 2015; el cual consiste en la implantacion de seis (6) meses, cada una con cuatro (4) sillas, Mobiliario removible que este Establecimiento de Comercio ubicara en la citada Plaza, como complemento de desarrollo de su actividad comercial, y que con los demás requisitos exigidos por el Decreto 0356 del 27 de febrero de 2015, serán presentados a la Secretaria de Planeación Distrital, atendiendo la convocatoria efectuada por ese despacho, con el fin de obtener Licencia de Ocupación Temporal del Espacio Público y posteriormente celebración del contrato de uso compatible del Espacio Público de la PLAZA SANTO DOMINGO.

El área ocupada con las mesas que nosotros pedimos exteriormente será de Veinticuatro metros cuadrados (24.00 Mts2), para colocar seis (6) mesas permitidas, respetando las áreas de circulación descritas en los planos que hacen parte de la norma ibidem.

El mobiliario removible a utilizar, serán mesas en madera de 70 cms x 70 cms y sillas en madera de tamaño estándar con espaldar, en los momentos que las condiciones atmosféricas de sol o lluvia, utilizaremos sombrillas o paraguas, que se introducirán en el centro de la mesa, con el fin de proporcionar bienestar a las personas que se encuentren sentadas allí.

El área ocupada con las mesas que nosotros pedimos exteriormente será de Veinticuatro metros cuadrados (24.00 Mts2), para colocar seis (6) mesas tipo A permitidas, respetando las áreas de circulación descritas en los planos que hacen parte de la norma ibidem.