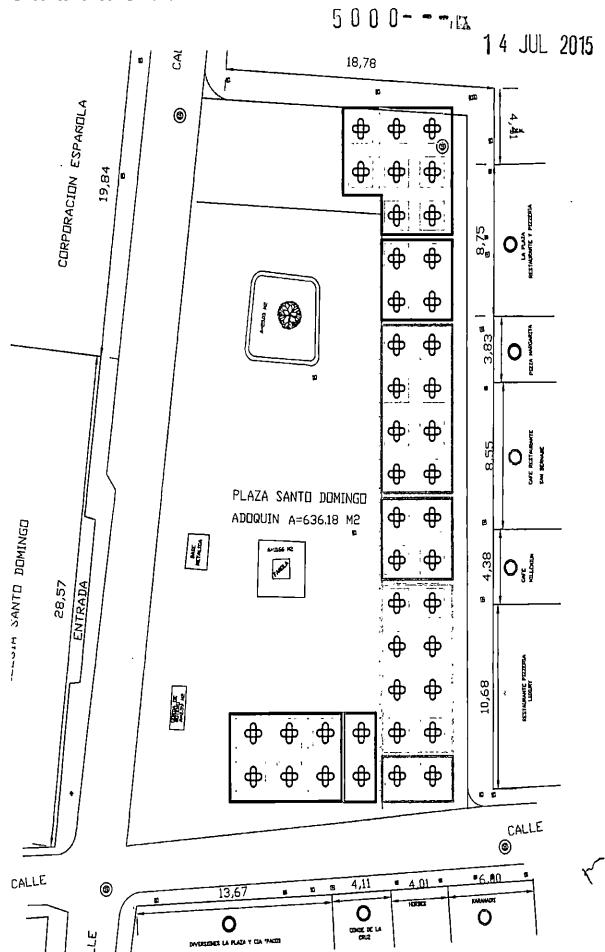

Que el inmueble donde funciona el establecimiento de comercio CAFÉ MARGARITA'S LTDA, se identifica para todos los efectos como el local 5, que se encuentra localizado en el inmueble identificado con referencia catastral No. 010100880901901, ubicado en el Edificio Cuesta Local 5, que cuenta con frente y acceso directo sobre la Plaza Santo Domingo, conforme a los planos de área de mobiliario y circulación y distribución del mobiliario que hacen parte integral del Decreto 0356 de 2015 cuyas actividades a desarrollar son: Restaurante.

Que de acuerdo con los planos que hacen parte oficial de la cartografía del Decreto 0356 de 2015, se dispone que el área aprovechable, es decir el área máxima de espacio público que puede ser autorizada para su aprovechamiento económico, se expresa en metros cuadrados, que se obtienen de multiplicar la longitud por el fondo del espacio público a ocupar, en aplicación de los criterios contenidos en el Decreto. El área neta aprovechable para establecimiento de comercio será demarcada físicamente en piso para su identificación con un elemento compatible con el tratamiento del mismo.

#### **MEMORIA DESCRIPTIVA**

A fin de ajustarse a lo establecido en el Decreto 0356 de 2015, emanado de la Alcaldía Mayor de Cartagena de indias, la sociedad CAFÉ MARGARITA'S LTDA, identificada con Nit. 806012663-9, propietario del establecimiento de comercio denominado MARGARITA'S LTDA, identificado con Registro Mercantil No. 09-175671-03 de noviembre 06 de 2002, el cual explota en desarrollo de su objeto social, el cual este localizado en el centro de la ciudad, Plaza Santo Domingo, edificio Cuesta, local 5 k 3 35 18, con referencia Catastral 010100880001901; pretende realizar la ocupación temporal de 24.00 metros cuadrados del espacio público de la PLAZA SANTO DOMINGO, de acuerdo con lo contenido en los pianos de Áreas de Mobiliario y Circulación y pianos de Implante y Distribución del Mobiliario, que hacen parte del Decreto 0356 de 2015; el cual consiste en la implantacion de seis (6) meses, cada una con cuatro (4) sillas, Mobiliario removible que este Establecimiento de Comercio ubicara en la citada Plaza, como complemento de desarrollo de su actividad comercial, y que con los demás requisitos exigidos por el Decreto 0356 del 27 de febrero de 2015, serán presentados a la Secretaria de Planeación Distrital, atendiendo la convocatoria efectuada por ese despacho, con el fin de obtener Licencia de Ocupación Temporal del Espacio Público y posteriormente celebración del contrato de uso compatible del Espacio Público de la PLAZA SANTO DOMINGO.

El área ocupada con las mesas que nosotros pedimos exteriormente será de Veinticuatro metros cuadrados (24.00 Mts2), para colocar seis (6) mesas permitidas, respetando las áreas de circulación descritas en los planos que hacen parte de la norma ibidem.

La actividad principal a realizar, en desarrollo de objeto social, que así lo contempla es la de restaurante, para atención del pueblo Cartagenero, el turismo nacional e internacional, además colaborar con el empleo y mejoramiento de la imagen de la ciudad.

El mobiliario removible a utilizar, serán mesas en madera de 70 cms x 70 cms y sillas en madera de tamaño estándar con espaldar, en los momentos que las condiciones atmosféricas de sol o lluvia, utilizaremos sombrillas o paraguas, que se introducirán en el centro de la mesa, con el fin de proporcionar bienestar a las personas que se encuentren sentadas allí.