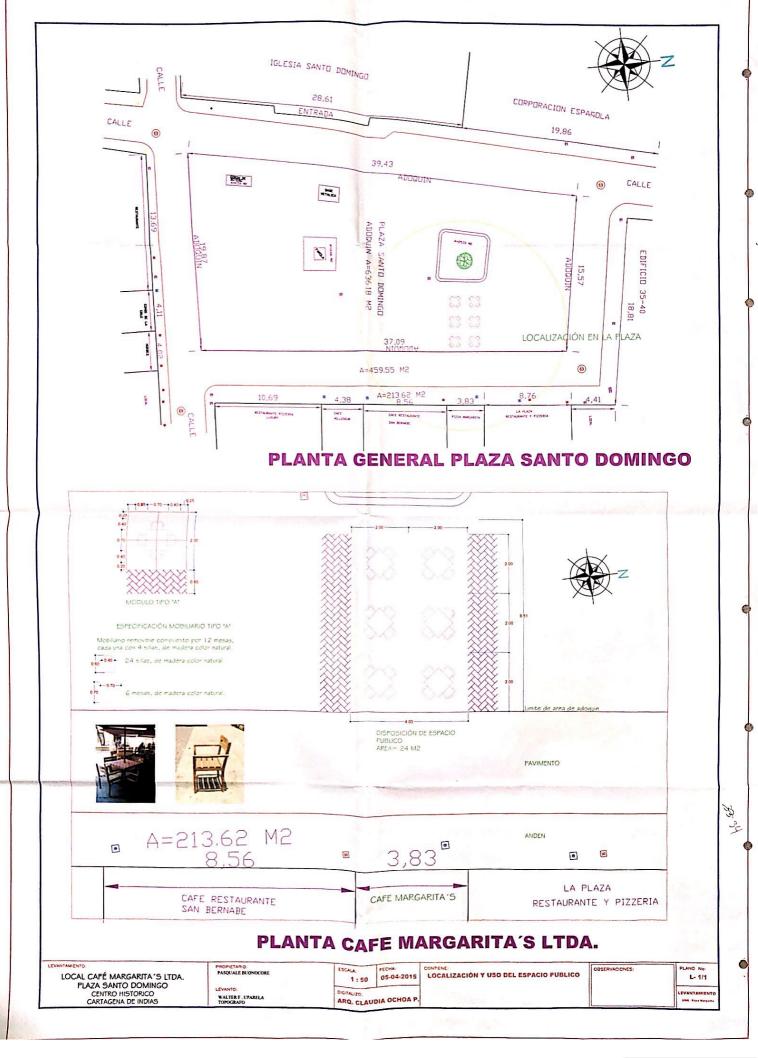

Que el inmueble donde funciona el establecimiento de comercio CAFÉ MARGARITA'S LTDA, se identifica para todos los efectos como el local 5, que se encuentra localizado en el inmueble identificado con referencia catastral No. 010100880901901, ubicado en el Edificio Cuesta Local 5, que cuenta con frente y acceso directo sobre la Plaza Santo Domingo, conforme a los planos de área de mobiliario y circulación y distribución del mobiliario que hacen parte integral del Decreto 0356 de 2015 cuyas actividades a desarrollar son: Restaurante.

Que de acuerdo con los planos que hacen parte oficial de la cartografía del Decreto 0356 de 2015, se dispone que el área aprovechable, es decir el área máxima de espacio público que puede ser autorizada para su aprovechamiento económico, se expresa en metros cuadrados, que se obtienen de multiplicar la longitud por el fondo del espacio público a ocupar, en aplicación de los criterios contenidos en el Decreto. El área neta aprovechable para establecimiento de comercio será demarcada físicamente en piso para su identificación con un elemento compatible con el tratamiento del mismo.

#### **MEMORIA DESCRIPTIVA**

A fin de ajustarse a lo establecido en el Decreto 0356 de 2015, emanado de la Alcaldía Mayor de Cartagena de indias, la sociedad CAFÉ MARGARITA'S LTDA, identificada con Nit. 806012663-9, propietario del establecimiento de comercio denominado MARGARITA'S LTDA, identificado con Registro Mercantil No. 09-175671-03 de noviembre 06 de 2002, el cual explota en desarrollo de su objeto social, el cual este localizado en el centro de la ciudad, Plaza Santo Domingo, edificio Cuesta, local 5 k 3 35 18, con referencia Catastral 010100880001901; pretende realizar la ocupación temporal de 24.00 metros cuadrados del espacio público de la PLAZA SANTO DOMINGO, de acuerdo con lo contenido en los pianos de Áreas de Mobiliario y Circulación y pianos de Implante y Distribución del Mobiliario, que hacen parte del Decreto 0356 de 2015; el cual consiste en la implantacion de seis (6) meses, cada una con cuatro (4) sillas, Mobiliario removible que este Establecimiento de Comercio ubicara en la citada Plaza, como complemento de desarrollo de su actividad comercial, y que con los demás requisitos exigidos por el Decreto 0356 del 27 de febrero de 2015, serán presentados a la Secretaria de Planeación Distrital, atendiendo la convocatoria efectuada por ese despacho, con el fin de obtener Licencia de Ocupación Temporal del Espacio Público y posteriormente celebración del contrato de uso compatible del Espacio Público de la PLAZA SANTO DOMINGO.

El área ocupada con las mesas que nosotros pedimos exteriormente será de Veinticuatro metros cuadrados (24.00 Mts2), para colocar seis (6) mesas permitidas, respetando las áreas de circulación descritas en los planos que hacen parte de la norma ibidem.

El mobiliario removible a utilizar, serán mesas en madera de 70 cms x 70 cms y sillas en madera de tamaño estándar con espaldar, en los momentos que las condiciones atmosféricas de sol o lluvia, utilizaremos sombrillas o paraguas, que se introducirán en el centro de la mesa, con el fin de proporcionar bienestar a las personas que se encuentren sentadas allí.