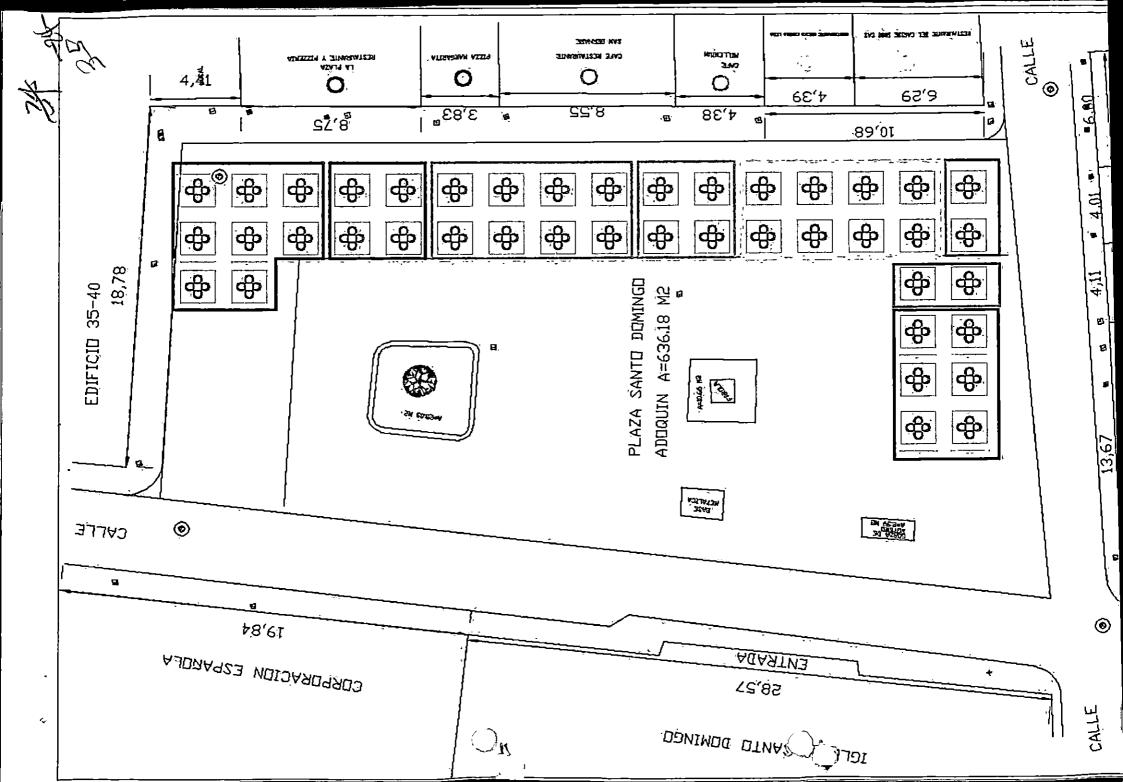

Que el inmueble donde funciona el establecimiento de comercio denominado RESTAURANTE TABERNA PACO'S, que se encuentra localizado en la Calle Santo Domingo No. 3-02 localizado en el inmueble identificado con referencia catastral No. 010100790008000, que cuenta con frente y acceso directo sobre la Plaza Santo Domingo, conforme a los planos de área de mobiliario y circulación y distribución del mobiliario que hacen parte integral del Decreto 0356 de 2015 cuyas actividades a desarrollar son : Restaurante .

Que de acuerdo con los que hacen parte oficial de la cartografía del Decreto 0356 de 2015, se dispone que el área aprovechable, es decir el área máxima de espacio público que puede ser autorizada para su aprovechamiento económico, se expresa en metros

- B. Presento inconformidad con el número de mesas establecidas debido a que somos el restaurante más antiguo de toda la plaza santo domingo tenemos amplia trayectoria con los visitantes extranjeros y autóctonos y somos punto de referencia en el centro histórico de Cartagena, además, si observamos el plano que es el resultado del informe técnico que realizo el arquitecto JAIME CORREA VELEZ, adscrito a esta secretaria que hace parte integrante de la resolución atacada podemos concluir: Que el espacio privado de INVERSIONES LA PLAZA Y COMPAÑÍA es de 13.67 M2, y se le otorgo seis (6) mesas. Analizando la distribución contemplada en el documento de marras, podemos señalar que el local donde funciona CAFÉ RESTAURANTE SAN BERNABE tiene 8.55 M2 y le asignaron 8 mesas lo que demuestra que existe un error aritmético al momento de asignarles las mesas a la sociedad que regento nótese que esta posee el mayor metro cuadrado de espacio privado por ende se le tiene que asignar el mayor número de mesas en el espacio concesionado
- C. Al disminuir las mesas de nuestro restaurante a seis (6) se afectar

sillas; realmente aspiro a que me den un espacio en el cual pueda tener de 18 a 20 mesas según

los metro cuadrados que tengo en el local interno según copia del contrato donde aparece el

metraje de 178 mts, los cuales ustedes podrán comprobar en su visita de inspección a los locales.

un total de (48) sillas; realmente aspiro a que me den un espacio en el cual pueda tener

de 18 a 20 mesas según los metros cuadrados que tengo en el local interno según copia

del contrato donde aparece el metraje de 178 mts, los cuales ustedes podrán comprobar