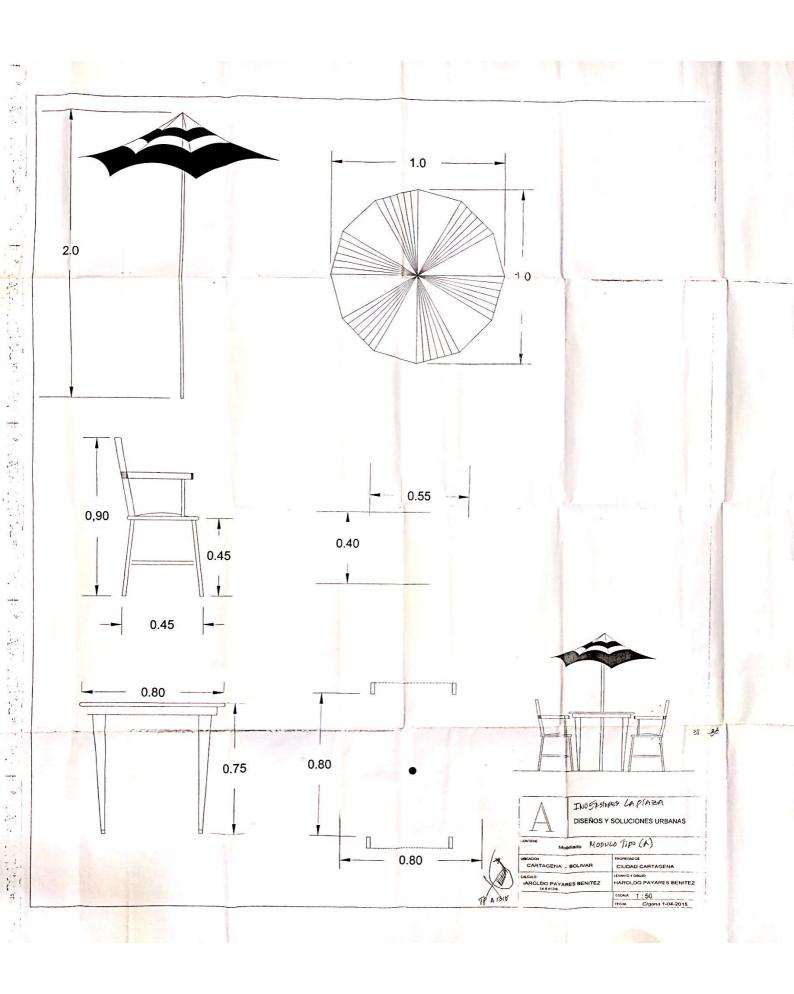

tipo A), compuesto por (12) doce mesas en madera en color natural dimensionadas de .80 x .80 mt

con un juego de (4) cuatro sillas en madera en color natural dimensionadas de .40 x.40 mt, con

una sombrilla color beige, apoyada en el centro de la mesa de 1.0mt x1.0mt para un total de (48)

sillas; realmente aspiro a que me den un espacio en el cual pueda tener de 18 a 20 mesas según

los metro cuadrados que tengo en el local interno según copia del contrato donde aparece el

metraje de 178 mts, los cuales ustedes podrán comprobar en su visita de inspección a los locales.

El área solicitada estará distante a tres metros del pedestal que soporta la escultura conocida

como la gorda de Botero; de manera tal de no perturbar el acceso de los turistas a la escultura, y

tampoco bloquear el acceso visual de la misma; y las mesas serán colocadas dejando un margen

de un metro de la línea concordante entre la vía y el espacio adoquinado; y cumpliendo con la

normativa del espacio mínimo entre las mesas y facilidad para el desplazamiento de los

transeúntes

MERCEDES SUAREZ DE BESSON.

compuesto por (12) doce mesas en madera en color natural dimensionadas de .80 x .80

mt con un juego de (4) cuatro sillas en madera en color natural dimensionadas de .40 x.40

mt, con una sombrilla color beige, apoyada en el centro de la mesa de 1.0mt x1.0mt para

un total de (48) sillas; realmente aspiro a que me den un espacio en el cual pueda tener

de 18 a 20 mesas según los metros cuadrados que tengo en el local interno según copia

del contrato donde aparece el metraje de 178 mts, los cuales ustedes podrán comprobar

en su visita de inspección a los locales y ustedes consideren el metraje a entregar.

El área solicitada estará distante a tres metros del pedestal que soporta la escultura

conocida como la gorda de Botero; de manera tal de no perturbar el acceso de los turistas

a la escultura, y tampoco bloquear el acceso visual de la misma; y las mesas serán

colocadas dejando un margen de un metro de la línea concordante entre la vía y el

espacio adoquinado; y cumpliendo con la normativa del espacio mínimo entre las mesas y

facilidad para el desplazamiento de los transeúntes.

MERCEDES SUAREZ DE BEESON

Representante legal.

Pagina: 001 24