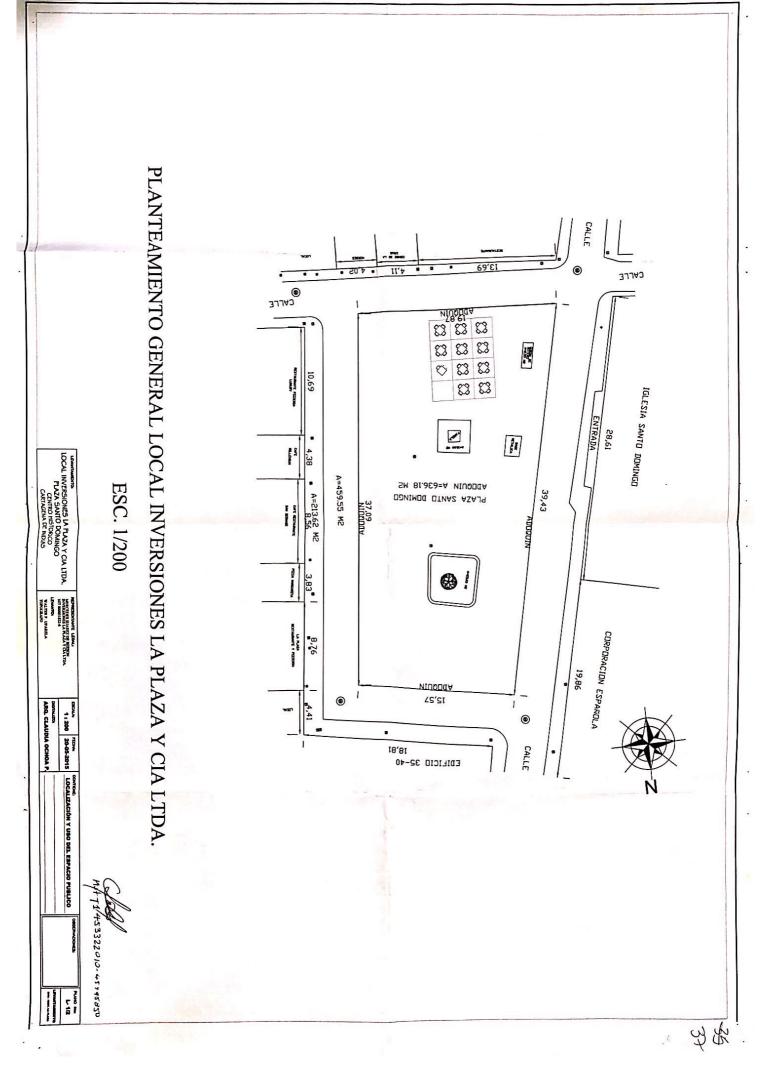

Que el inmueble donde funciona el establecimiento de comercio denominado RESTAURANTE TABERNA PACO'S, que se encuentra localizado en la Calle Santo Domingo No. 3-02 localizado en el inmueble identificado con referencia catastral No. 010100790008000, que cuenta con frente y acceso directo sobre la Plaza Santo Domingo, conforme a los planos de área de mobiliario y circulación y distribución del mobiliario que hacen parte integral del Decreto 0356 de 2015 cuyas actividades a desarrollar son : Restaurante .

Que de acuerdo con los que hacen parte oficial de la cartografía del Decreto 0356 de 2015, se dispone que el área aprovechable, es decir el área máxima de espacio público que puede ser autorizada para su aprovechamiento económico, se expresa en metros

- B. Presento inconformidad con el número de mesas establecidas debido a que somos el restaurante más antiguo de toda la plaza santo domingo tenemos amplia trayectoria con los visitantes extranjeros y autóctonos y somos punto de referencia en el centro histórico de Cartagena, además, si observamos el plano que es el resultado del informe técnico que realizo el arquitecto JAIME CORREA VELEZ, adscrito a esta secretaria que hace parte integrante de la resolución atacada podemos concluir: Que el espacio privado de INVERSIONES LA PLAZA Y COMPAÑÍA es de 13.67 M2, y se le otorgo seis (6) mesas. Analizando la distribución contemplada en el documento de marras, podemos señalar que el local donde funciona CAFÉ RESTAURANTE SAN BERNABE tiene 8.55 M2 y le asignaron 8 mesas lo que demuestra que existe un error aritmético al momento de asignarles las mesas a la sociedad que regento nótese que esta posee el mayor metro cuadrado de espacio privado por ende se le tiene que asignar el mayor número de mesas en el espacio concesionado
- C. Al disminuir las mesas de nuestro restaurante a seis (6) se afectar

sillas; realmente aspiro a que me den un espacio en el cual pueda tener de 18 a 20 mesas según

los metro cuadrados que tengo en el local interno según copia del contrato donde aparece el

metraje de 178 mts, los cuales ustedes podrán comprobar en su visita de inspección a los locales.

un total de (48) sillas; realmente aspiro a que me den un espacio en el cual pueda tener

de 18 a 20 mesas según los metros cuadrados que tengo en el local interno según copia

del contrato donde aparece el metraje de 178 mts, los cuales ustedes podrán comprobar