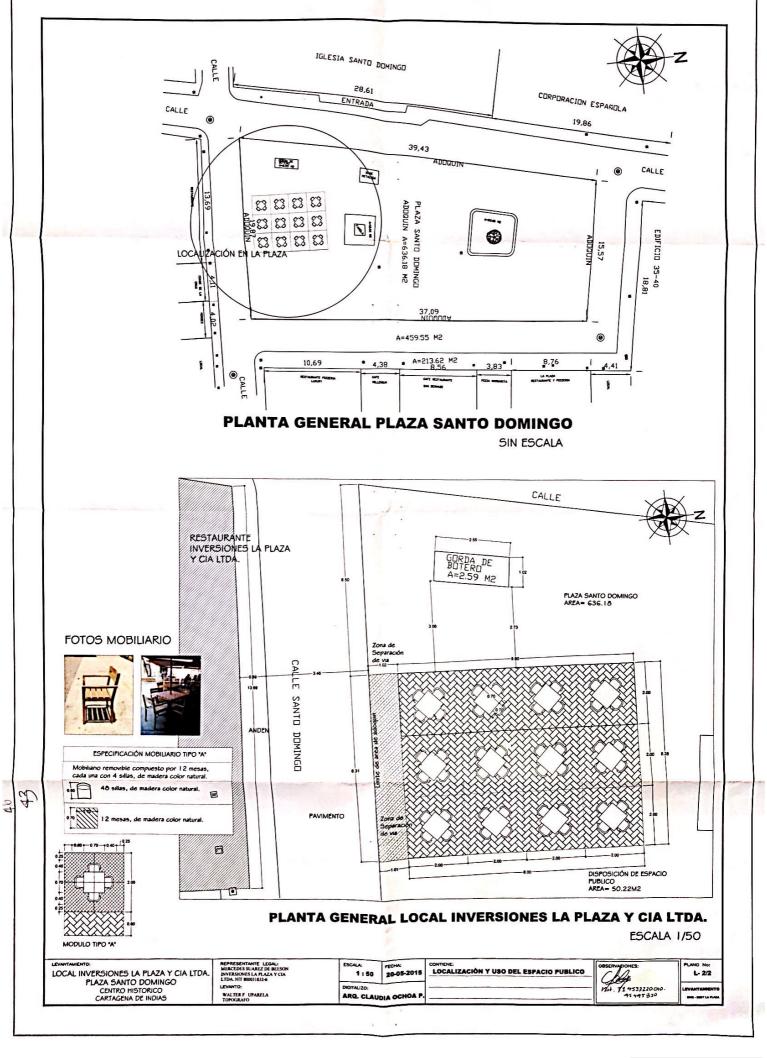

Que el inmueble donde funciona el establecimiento de comercio denominado RESTAURANTE TABERNA PACO'S, que se encuentra localizado en la Calle Santo Domingo No. 3-02 localizado en el inmueble identificado con referencia catastral No. 010100790008000, que cuenta con frente y acceso directo sobre la Plaza Santo Domingo, conforme a los planos de área de mobiliario y circulación y distribución del mobiliario que hacen parte integral del Decreto 0356 de 2015 cuyas actividades a desarrollar son : Restaurante .

- B. Presento inconformidad con el número de mesas establecidas debido a que somos el restaurante más antiguo de toda la plaza santo domingo tenemos amplia trayectoria con los visitantes extranjeros y autóctonos y somos punto de referencia en el centro histórico de Cartagena, además, si observamos el plano que es el resultado del informe técnico que realizo el arquitecto JAIME CORREA VELEZ, adscrito a esta secretaria que hace parte integrante de la resolución atacada podemos concluir: Que el espacio privado de INVERSIONES LA PLAZA Y COMPAÑÍA es de 13.67 M2, y se le otorgo seis (6) mesas. Analizando la distribución contemplada en el documento de marras, podemos señalar que el local donde funciona CAFÉ RESTAURANTE SAN BERNABE tiene 8.55 M2 y le asignaron 8 mesas lo que demuestra que existe un error aritmético al momento de asignarles las mesas a la sociedad que regento nótese que esta posee el mayor metro cuadrado de espacio privado por ende se le tiene que asignar el mayor número de mesas en el espacio concesionado
- C. Al disminuir las mesas de nuestro restaurante a seis (6) se afectar

tipo A), compuesto por (12) doce mesas en madera en color natural dimensionadas de .80 x .80 mt

con un juego de (4) cuatro sillas en madera en color natural dimensionadas de .40 x.40 mt, con

una sombrilla color beige, apoyada en el centro de la mesa de 1.0mt x1.0mt para un total de (48)

sillas; realmente aspiro a que me den un espacio en el cual pueda tener de 18 a 20 mesas según

los metro cuadrados que tengo en el local interno según copia del contrato donde aparece el

metraje de 178 mts, los cuales ustedes podrán comprobar en su visita de inspección a los locales.

El área solicitada estará distante a tres metros del pedestal que soporta la escultura conocida

como la gorda de Botero; de manera tal de no perturbar el acceso de los turistas a la escultura, y

tampoco bloquear el acceso visual de la misma; y las mesas serán colocadas dejando un margen

de un metro de la línea concordante entre la vía y el espacio adoquinado; y cumpliendo con la

normativa del espacio mínimo entre las mesas y facilidad para el desplazamiento de los

transeúntes

MERCEDES SUAREZ DE BESSON.