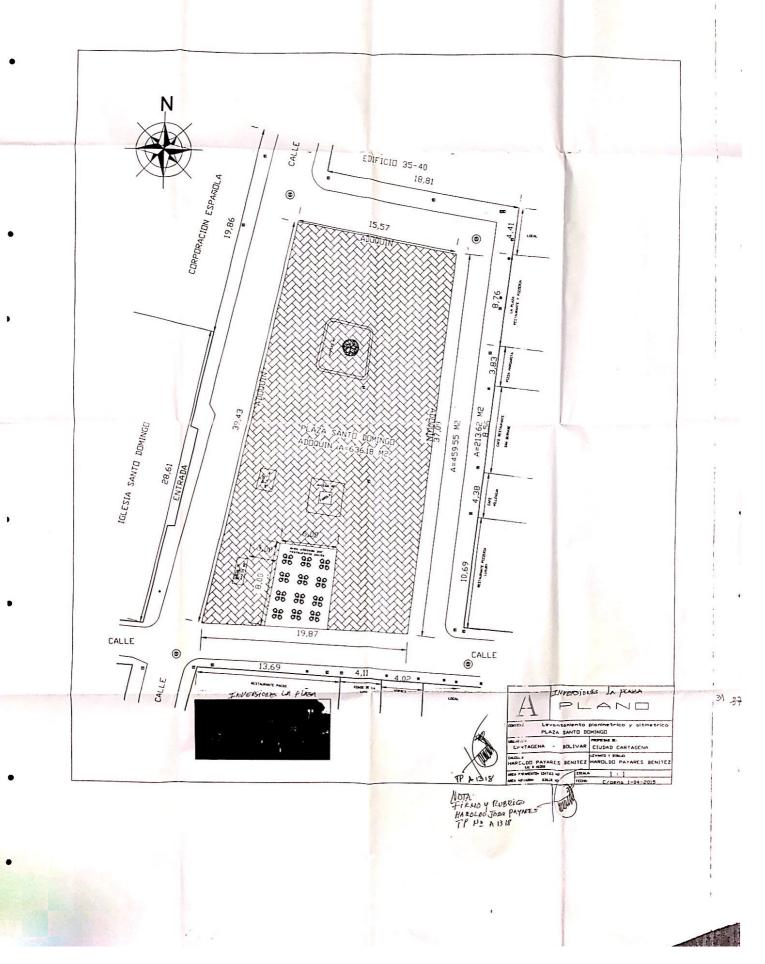

Que el inmueble donde funciona el establecimiento de comercio denominado RESTAURANTE TABERNA PACO'S, que se encuentra localizado en la Calle Santo Domingo No. 3-02 localizado en el inmueble identificado con referencia catastral No. 010100790008000, que cuenta con frente y acceso directo sobre la Plaza Santo Domingo, conforme a los planos de área de mobiliario y circulación y distribución del mobiliario que hacen parte integral del Decreto 0356 de 2015 cuyas actividades a desarrollar son : Restaurante .

Que de acuerdo con los que hacen parte oficial de la cartografía del Decreto 0356 de 2015, se dispone que el área aprovechable, es decir el área máxima de espacio público que puede ser autorizada para su aprovechamiento económico, se expresa en metros

de multiplicar la longitud por el fondo del espacio público

 $\mathcal{A}$ 

Ahorasi.

4996--- 14 JUL 2015

4996--- 14 JUL 2015

Que el arquitecto JAIME CORREA VELEZ, adscrito a esta Secretaría, realizó una visita y posteriormente presento un informe técnico, el cual hace parte integral del presente acto administrativo, en el que no evidencia objeciones para el desarrollo de las actividades propuestas por el solicitante, el cual se identifica como AMC-OFI-0053902-2015.