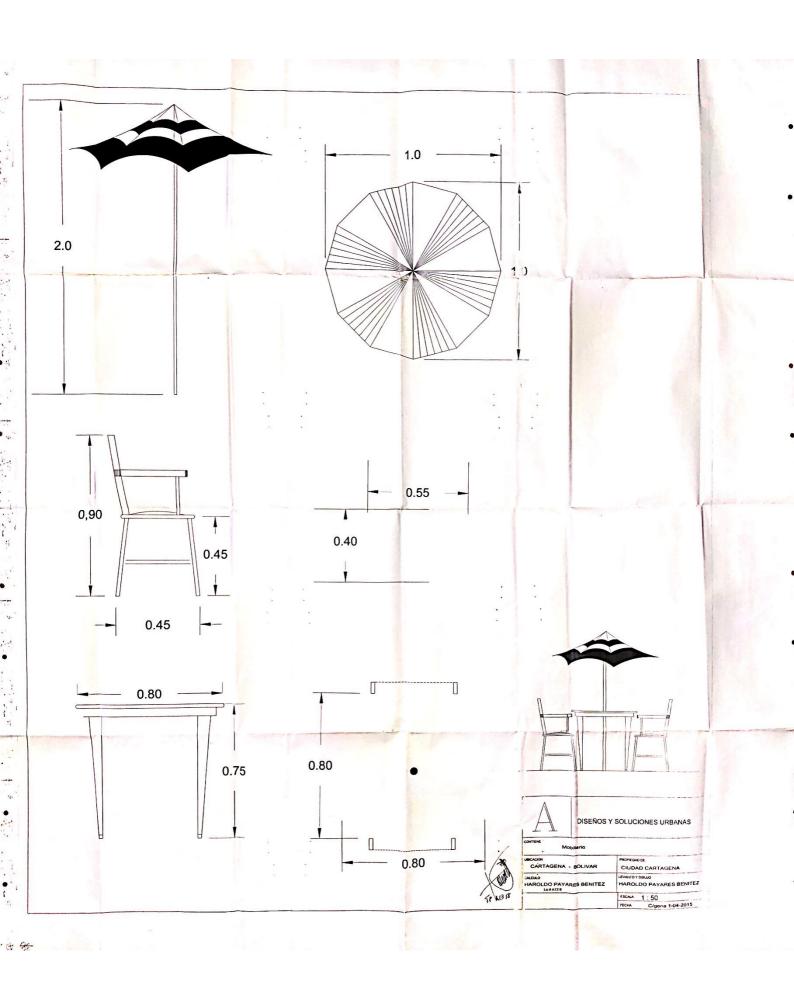

tipo A), compuesto por (12) doce mesas en madera en color natural dimensionadas de .80 x .80 mt

con un juego de (4) cuatro sillas en madera en color natural dimensionadas de .40 x.40 mt, con

una sombrilla color beige, apoyada en el centro de la mesa de 1.0mt x1.0mt para un total de (48)

sillas; realmente aspiro a que me den un espacio en el cual pueda tener de 18 a 20 mesas según

los metro cuadrados que tengo en el local interno según copia del contrato donde aparece el

metraje de 178 mts, los cuales ustedes podrán comprobar en su visita de inspección a los locales.

El área solicitada estará distante a tres metros del pedestal que soporta la escultura conocida

como la gorda de Botero; de manera tal de no perturbar el acceso de los turistas a la escultura, y

tampoco bloquear el acceso visual de la misma; y las mesas serán colocadas dejando un margen

de un metro de la línea concordante entre la vía y el espacio adoquinado; y cumpliendo con la

normativa del espacio mínimo entre las mesas y facilidad para el desplazamiento de los

transeúntes

MERCEDES SUAREZ DE BESSON.

compuesto por (12) doce mesas en madera en color natural dimensionadas de .80 x .80

mt con un juego de (4) cuatro sillas en madera en color natural dimensionadas de .40 x.40

mt, con una sombrilla color beige, apoyada en el centro de la mesa de 1.0mt x1.0mt para

un total de (48) sillas; realmente aspiro a que me den un espacio en el cual pueda tener

de 18 a 20 mesas según los metros cuadrados que tengo en el local interno según copia

del contrato donde aparece el metraje de 178 mts, los cuales ustedes podrán comprobar

en su visita de inspección a los locales y ustedes consideren el metraje a entregar.

El área solicitada estará distante a tres metros del pedestal que soporta la escultura

conocida como la gorda de Botero; de manera tal de no perturbar el acceso de los turistas

a la escultura, y tampoco bloquear el acceso visual de la misma; y las mesas serán

colocadas dejando un margen de un metro de la línea concordante entre la vía y el

espacio adoquinado; y cumpliendo con la normativa del espacio mínimo entre las mesas y

facilidad para el desplazamiento de los transeúntes.

MERCEDES SUAREZ DE BEESON

Representante legal.

Pagina: 001 24