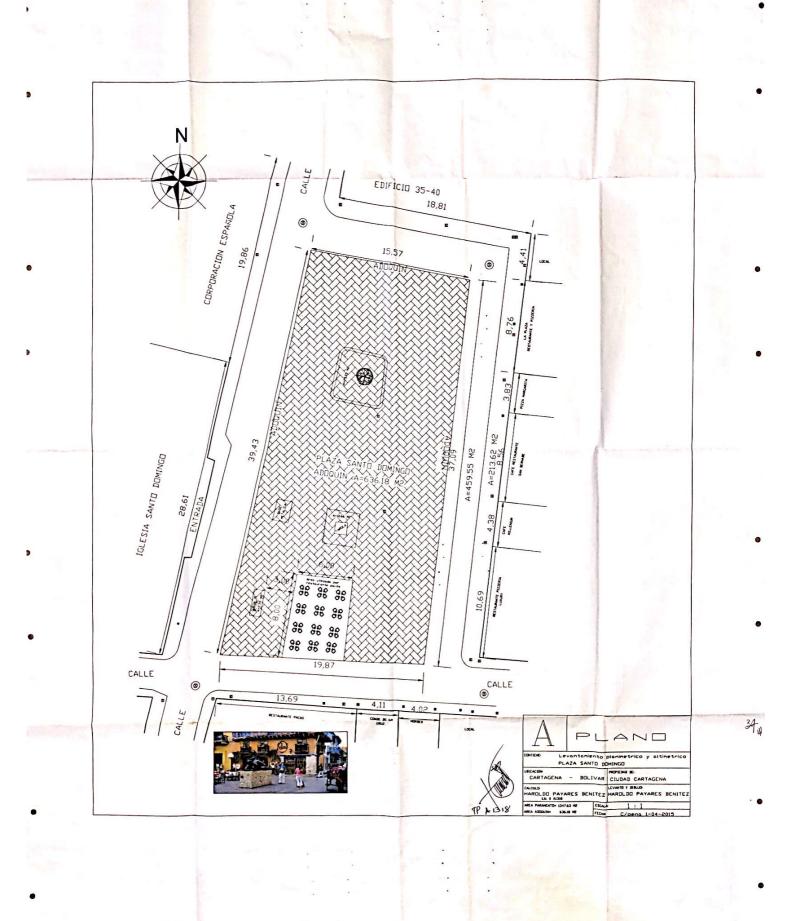

Que el inmueble donde funciona el establecimiento de comercio denominado RESTAURANTE TABERNA PACO'S, que se encuentra localizado en la Calle Santo Domingo No. 3-02 localizado en el inmueble identificado con referencia catastral No. 010100790008000, que cuenta con frente y acceso directo sobre la Plaza Santo Domingo, conforme a los planos de área de mobiliario y circulación y distribución del mobiliario que hacen parte integral del Decreto 0356 de 2015 cuyas actividades a desarrollar son : Restaurante .

Que de acuerdo con los que hacen parte oficial de la cartografía del Decreto 0356 de 2015, se dispone que el área aprovechable, es decir el área máxima de espacio público que puede ser autorizada para su aprovechamiento económico, se expresa en metros

de multiplicar la longitud por el fondo del espacio público

 $\mathcal{A}$ 

Ahorasi.

4996--- 14 JUL 2015

4996--- 14 JUL 2015

Que el arquitecto JAIME CORREA VELEZ, adscrito a esta Secretaría, realizó una visita y posteriormente presento un informe técnico, el cual hace parte integral del presente acto administrativo, en el que no evidencia objeciones para el desarrollo de las actividades propuestas por el solicitante, el cual se identifica como AMC-OFI-0053902-2015.