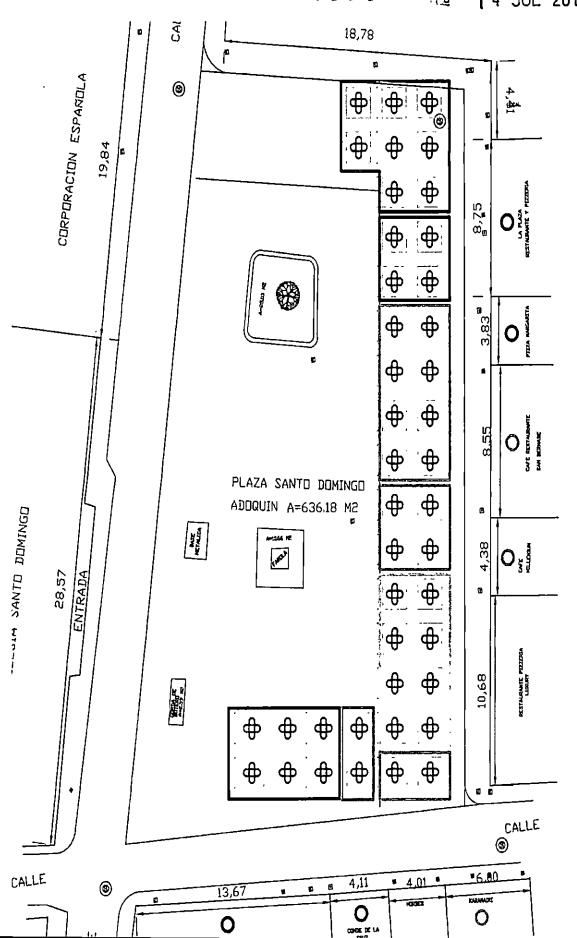

Que el inmueble donde funciona el establecimiento de comercio denominado RESTAURANTE TABERNA PACO'S, que se encuentra localizado en la Calle Santo Domingo No. 3-02 localizado en el inmueble identificado con referencia catastral No. 010100790008000, que cuenta con frente y acceso directo sobre la Plaza Santo Domingo, conforme a los planos de área de mobiliario y circulación y distribución del mobiliario que hacen parte integral del Decreto 0356 de 2015 cuyas actividades a desarrollar son : Restaurante .

Que de acuerdo con los que hacen parte oficial de la cartografía del Decreto 0356 de 2015, se dispone que el área aprovechable, es decir el área máxima de espacio público que puede ser autorizada para su aprovechamiento económico, se expresa en metros

de multiplicar la longitud por el fondo del espacio público

 $\mathcal{A}$ 

Ahorasi.

4996--- 14 JUL 2015

4996--- 14 JUL 2015

Que el arquitecto JAIME CORREA VELEZ, adscrito a esta Secretaría, realizó una visita y posteriormente presento un informe técnico, el cual hace parte integral del presente acto administrativo, en el que no evidencia objeciones para el desarrollo de las actividades propuestas por el solicitante, el cual se identifica como AMC-OFI-0053902-2015.

#### RESUELVE

ARTICULO 1: Conceder LICENCIA DE OCUPACION TEMPORAL DEL ESPACIO PUBLICO PARA EL APROVECHAMIENTO ECONOMICO DE LA PLAZA SANTO DOMINGO, a la señora MERCEDES SUAREZ DE BEESON, identificado con cedula de ciudadanía No.33.127.697, en su calidad de representante legal de la sociedad INVERSIONES LA PLAZA & CIA LTDA identificada con NIT. 800031832-6, propietaria del establecimiento de comercio RESTAURANTE TABERNA PACO'S, localizado en la Calle Santo Domingo No. 3-02 localizado en el inmueble identificado con referencia catastral No. 010100790008000, de conformidad a lo establecido en la parte motiva del presente acto administrativa y los planos que hacen parte integral del Decreto 0356 de 2015, el área permitida para el espacio solicitado es 35.13 M2 y mobiliario Tipo A.

"Artículo 1: Conceder LICENCIA DE OCUPACION TEMPORAL DEL ESPACIO PUBLICO PARA EL APROVECHAMIENTO ECONOMICO DE LA PLAZA SANTO DOMINGO, a la sociedad INVERSIONES LA PLAZA CIA LTDA, identificada con el NIT 800031832-6, representada legalmente por la señora MERCEDES SUAREZ DE BESSON identificado con cédula de ciudadanía No33.127.697, sociedad propietaria del establecimiento de comercio RESTAURANTE TABERNA PACÓS, ubicado en la Calle Santo Domingo No.3.-02, identificado con referencia catastral No. 010100790008000, de conformidad a lo establecido en la parte motiva del presente acto administrativo y a los planos que hacer parte integral del Decreto 0356 de 2015, el área permitida para el espacio solicitado es 44 M2, mobiliario Tipo A, y un total de 8 mesas.

#### **PRUEBAS**

Solicito tener como pruebas todo el expediente del proceso licitatorio de INVERSIONES LA PLAZA CIA LTDA. Ante la Secretaria Distrital de Cartagena y en especial el plano que hace parte integral de la resolución No 4996 DEL 14 DE JULIO DE 2015

- B. Presento inconformidad con el número de mesas establecidas debido a que somos el restaurante más antiguo de toda la plaza santo domingo tenemos amplia trayectoria con los visitantes extranjeros y autóctonos y somos punto de referencia en el centro histórico de Cartagena, además, si observamos el plano que es el resultado del informe técnico que realizo el arquitecto JAIME CORREA VELEZ, adscrito a esta secretaria que hace parte integrante de la resolución atacada podemos concluir: Que el espacio privado de INVERSIONES LA PLAZA Y COMPAÑÍA es de 13.67 M2, y se le otorgo seis (6) mesas. Analizando la distribución contemplada en el documento de marras, podemos señalar que el local donde funciona CAFÉ RESTAURANTE SAN BERNABE tiene 8.55 M2 y le asignaron 8 mesas lo que demuestra que existe un error aritmético al momento de asignarles las mesas a la sociedad que regento nótese que esta posee el mayor metro cuadrado de espacio privado por ende se le tiene que asignar el mayor número de mesas en el espacio concesionado
- C. Al disminuir las mesas de nuestro restaurante a seis (6) se afectar