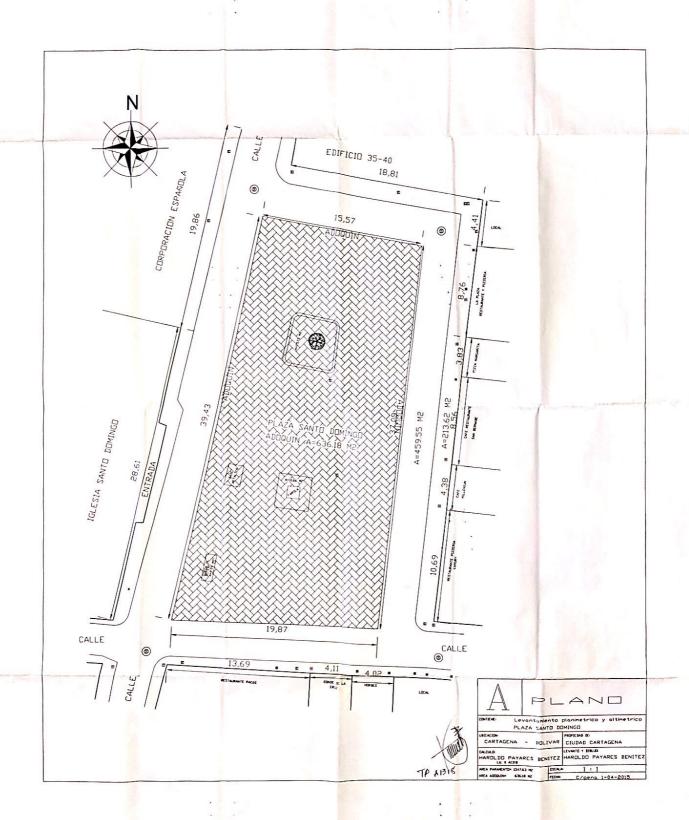

Que el inmueble donde funciona el establecimiento de comercio denominado RESTAURANTE TABERNA PACO'S, que se encuentra localizado en la Calle Santo Domingo No. 3-02 localizado en el inmueble identificado con referencia catastral No. 010100790008000, que cuenta con frente y acceso directo sobre la Plaza Santo Domingo, conforme a los planos de área de mobiliario y circulación y distribución del mobiliario que hacen parte integral del Decreto 0356 de 2015 cuyas actividades a desarrollar son : Restaurante .

Que de acuerdo con los que hacen parte oficial de la cartografía del Decreto 0356 de 2015, se dispone que el área aprovechable, es decir el área máxima de espacio público que puede ser autorizada para su aprovechamiento económico, se expresa en metros

de multiplicar la longitud por el fondo del espacio público

 $\mathcal{A}$ 

Ahorasi.

4996--- 14 JUL 2015

4996--- 14 JUL 2015

Que el arquitecto JAIME CORREA VELEZ, adscrito a esta Secretaría, realizó una visita y posteriormente presento un informe técnico, el cual hace parte integral del presente acto administrativo, en el que no evidencia objeciones para el desarrollo de las actividades propuestas por el solicitante, el cual se identifica como AMC-OFI-0053902-2015.

#### **PRUEBAS**

Solicito tener como pruebas todo el expediente del proceso licitatorio de INVERSIONES LA PLAZA CIA LTDA. Ante la Secretaria Distrital de Cartagena y en especial el plano que hace parte integral de la resolución No 4996 DEL 14 DE JULIO DE 2015

- B. Presento inconformidad con el número de mesas establecidas debido a que somos el restaurante más antiguo de toda la plaza santo domingo tenemos amplia trayectoria con los visitantes extranjeros y autóctonos y somos punto de referencia en el centro histórico de Cartagena, además, si observamos el plano que es el resultado del informe técnico que realizo el arquitecto JAIME CORREA VELEZ, adscrito a esta secretaria que hace parte integrante de la resolución atacada podemos concluir: Que el espacio privado de INVERSIONES LA PLAZA Y COMPAÑÍA es de 13.67 M2, y se le otorgo seis (6) mesas. Analizando la distribución contemplada en el documento de marras, podemos señalar que el local donde funciona CAFÉ RESTAURANTE SAN BERNABE tiene 8.55 M2 y le asignaron 8 mesas lo que demuestra que existe un error aritmético al momento de asignarles las mesas a la sociedad que regento nótese que esta posee el mayor metro cuadrado de espacio privado por ende se le tiene que asignar el mayor número de mesas en el espacio concesionado
- C. Al disminuir las mesas de nuestro restaurante a seis (6) se afectar