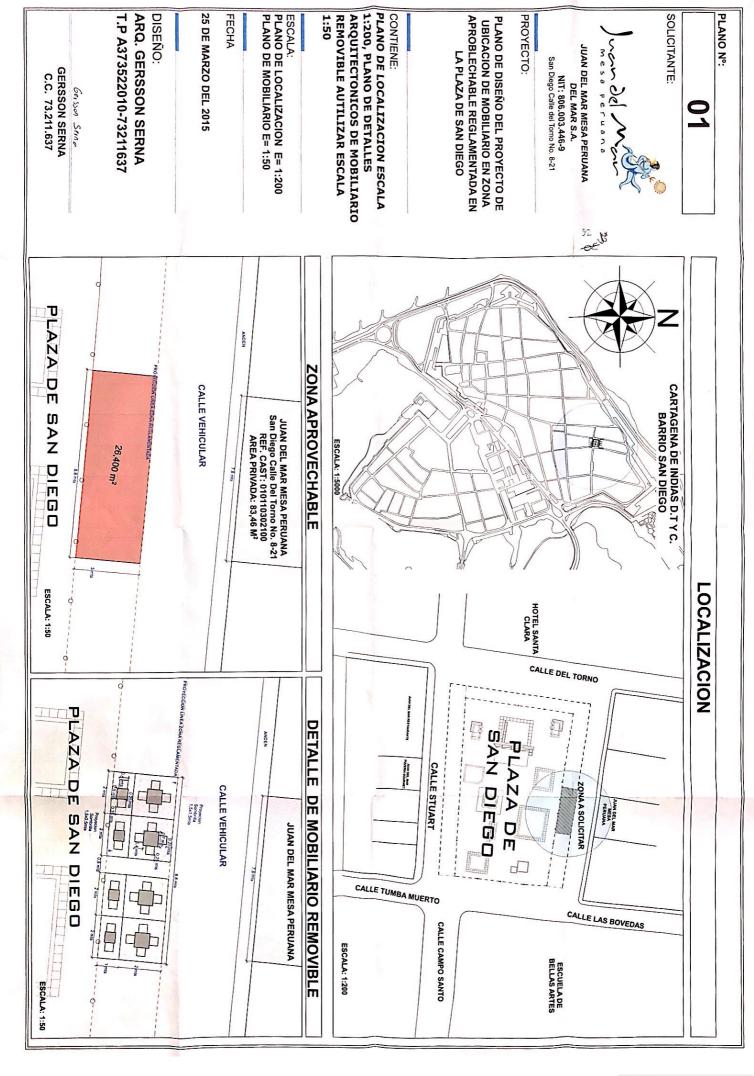

Para el caso del espacio público en la Plaza De Sandiego, dentro el ámbito de aplicación del decreto, se estableció la posibilidad de ocupar como uso compatible una cobertura de un área de 26.4m² con medidas de tres metros de fondo por 8.8 metros de largo como se muestra en la gráfica No 1, correspondiente al 31,6% del total del área privada de mi establecimiento comercial con un área privada de 83,46m² y el 10,3% del área total reglamentada.

Grafica No 1

Xn

#### CARACTERISTICAS GENERALES DEL MOBILIARIO REMOVIBLE

El mobiliario removible está compuesto por cuatro mesas cuadradas de 70 cm por 70cm, cuatro mesas cuadras de 50cm x 50cm en material plástico blanco, 24 sillas de 40cm por 40cm en material de aluminio, cuatro sombrillas cuadradas de 1,5 x 1,5 mts cada lado y cuatro sombrillas de 1,5 x 0,5 mts, el material de la sombrilla será en lona blanca, con estructura en madera tratada en su color natural y con base metálica para contrarrestar la acción del viento, se dejara un espacio de maniobra de 25cm por cada lado de la silla al límite del espacio reglamentado, se colocaran cuatro grupos de mesas cada una con cuatro de sus respectivas sillas, cada grupo tiene medidas de dos metros en cada lado incluyendo los 25cm de retiro por cada espaldar de las sillas y se colocaran cuatro grupos de mesas cada una con dos de sus respectivas sillas, cada grupo tiene medidas de dos metros por un metro incluyendo los 25cm de retiro por cada espaldar de las sillas y mesa, se dispondrá así : dos conjuntos de dos grupos juntos de dos por dos metros y otros dos grupos juntos de un metro por dos metros, y se dividirá por un pasillo peatonal que será de 80cm tal como se muestra en la gráfica No 2 y en los planos relacionados de detalles arquitectónicos con sus respectivas medidas antes mencionadas a escala 1:50 y como lo contempla el Decreto 0356 De 2015, el mobiliario antes mencionado reúne las características precisas para su función, es de material resistente, de fácil limpieza y de buena calidad.

Grafica No 2