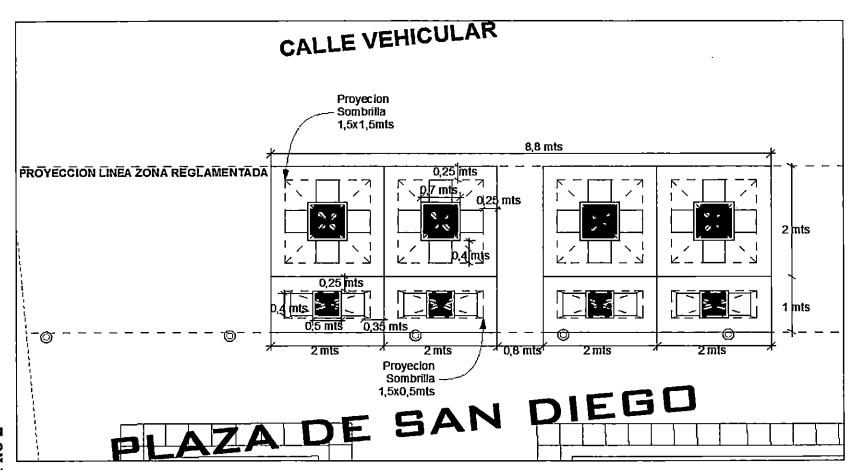

Para el caso del espacio público en la Plaza De Sandiego, dentro el ámbito de aplicación del decreto, se estableció la posibilidad de ocupar como uso compatible una cobertura de un área de 26.4m² con medidas de tres metros de fondo por 8.8 metros de largo como se muestra en la gráfica No 1, correspondiente al 31,6% del total del área privada de mi establecimiento comercial con un área privada de 83,46m² y el 10,3% del área total reglamentada.

Grafica No 1

Xn

#### CARACTERISTICAS GENERALES DEL MOBILIARIO REMOVIBLE

El mobiliario removible está compuesto por cuatro mesas cuadradas de 70 cm por 70cm, cuatro mesas cuadras de 50cm x 50cm en material plástico blanco, 24 sillas de 40cm por 40cm en material de aluminio, cuatro sombrillas cuadradas de 1,5 x 1,5 mts cada lado y cuatro sombrillas de 1,5 x 0,5 mts, el material de la sombrilla será en lona blanca, con estructura en madera tratada en su color natural y con base metálica para contrarrestar la acción del viento, se dejara un espacio de maniobra de 25cm por cada lado de la silla al límite del espacio reglamentado, se colocaran cuatro grupos de mesas cada una con cuatro de sus respectivas sillas, cada grupo tiene medidas de dos metros en cada lado incluyendo los 25cm de retiro por cada espaldar de las sillas y se colocaran cuatro grupos de mesas cada una con dos de sus respectivas sillas, cada grupo tiene medidas de dos metros por un metro incluyendo los 25cm de retiro por cada espaldar de las sillas y mesa, se dispondrá así : dos conjuntos de dos grupos juntos de dos por dos metros y otros dos grupos juntos de un metro por dos metros, y se dividirá por un pasillo peatonal que será de 80cm tal como se muestra en la gráfica No 2 y en los planos relacionados de detalles arquitectónicos con sus respectivas medidas antes mencionadas a escala 1:50 y como lo contempla el Decreto 0356 De 2015, el mobiliario antes mencionado reúne las características precisas para su función, es de material resistente, de fácil limpieza y de buena calidad.

Grafica No 2