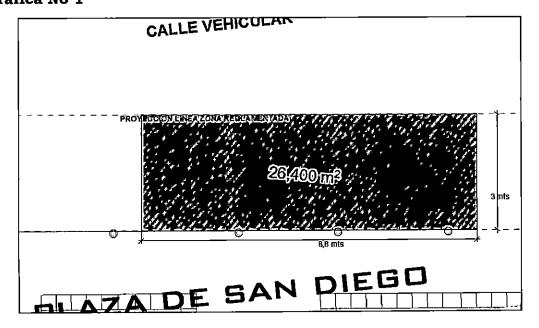

Para el caso del espacio público en la Plaza De Sandiego, dentro el ámbito de aplicación del decreto, se estableció la posibilidad de ocupar como uso compatible una cobertura de un área de 26.4m² con medidas de tres metros de fondo por 8.8 metros de largo como se muestra en la gráfica No 1, correspondiente al 31,6% del total del área privada de mi establecimiento comercial con un área privada de 83,46m² y el 10,3% del área total reglamentada.

Grafica No 1

Xn