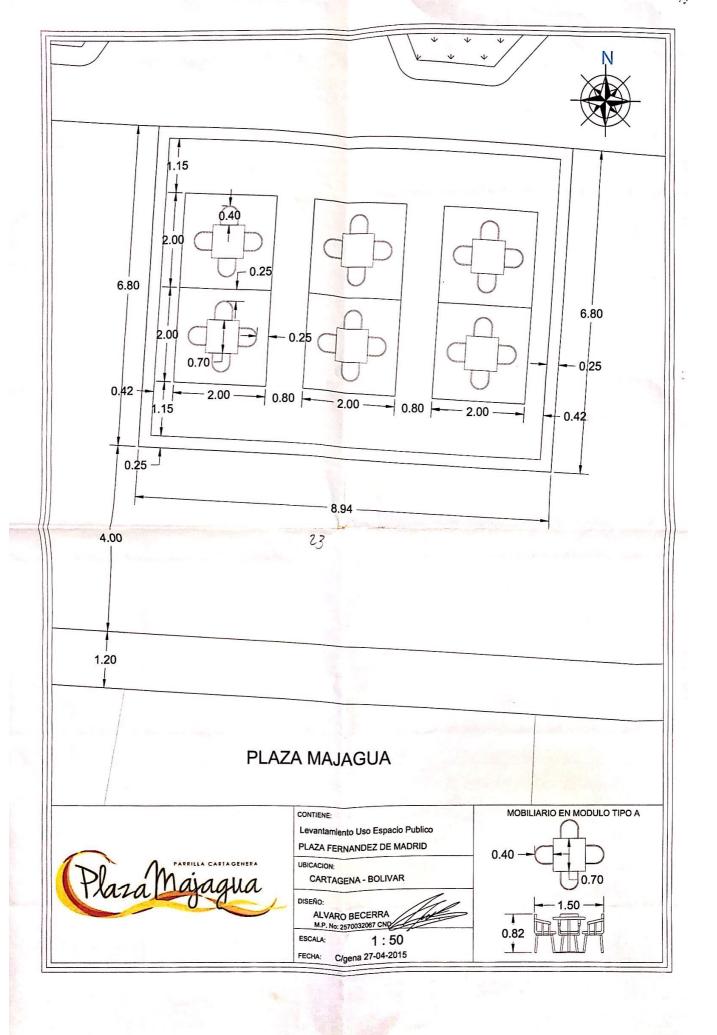

Por la cual según el decreto 0356 de Febrero 27 de 2015 según el Articulo 7 voy a disponer es espacio público de la siguiente forma:

Modulo Tipo A

Compuesto por una mesa y cuatro sillas con una área máxima por mesa de 4 M2.

De acuerdo al levantamiento tengo un área disponible para las mesas de 60.79 M2 luego de dejar las circulaciones y espacios máximos para las mesas el número total seria:

6 Módulos Tipo A

Compuesto por una mesa y cuatro sillas con una área máxima por mesa de 4 M2.

Se adjunta la siguiente documentación para la validación de la información :

- Registro Fotográfico
- Plano Urbano a Escala 1:200
- Plano Uso Espacio Público a Escala 1:50

Cdr Centro Colombiano

APJIF

<u>Señor Usuario, el pago e otras entidadas NO lo exima del pago e la OSA </u>