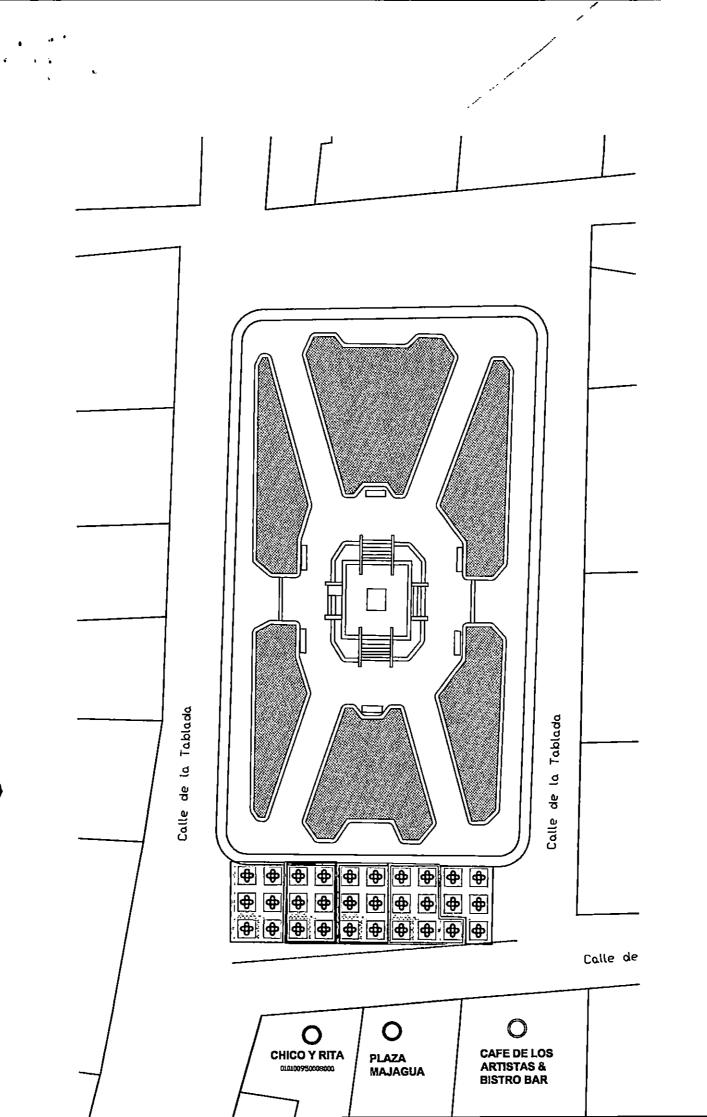

Que el inmueble donde funciona el establecimiento de comercio denominado PLAZA MAJAGUA, se identifica para todos los efectos como nomenclatura No.7-12, identificado con referencia catastral No. 010100950009000 , que cuenta con frente y acceso directo sobre el PARQUE FERNANDEZ DE MADRID , conforme a los planos de área de mobiliario y circulación y distribución del mobiliario que hacen parte integral del Decreto 0356 de 2015 cuyas actividades a desarrollar son : Restaurante .

#### RESUELVE

ARTICULO 1: Conceder LICENCIA DE OCUPACION TEMPORAL DEL ESPACIO PUBLICO PARA EL APROVECHAMIENTO ECONOMICO DEL PARQUE FERNANDEZ DE MADRID ,a la señora ANDREA FERNANDA SOLANO , identificado con cédula de ciudadanía No. 55168079 , en su calidad de representante legal de la del establecimiento de comercio denominado PLAZA MAJAGUA , poseedor de registro mercantil No. 09-340112-02, expedido por la Cámara de Comercio de Cartagena , identifica para todos los efectos como nomenclatura No.7-12, identificado con referencia catastral No. 010100950009000 , de conformidad a lo establecido en la parte motiva del presente acto administrativa y los planos que hacen parte integral del Decreto 0356 de 2015, el área permitida para el espacio solicitado es 62.42 M2 y mobiliario Tipo A.

# Memoria Descriptiva

En la ciudad de Cartagena de Indias, está ubicado el Local Comercial PLAZA MAJAGUA en el centro frente a la PARQUE FERNANDEZ DE MADRID.

Según el decreto 0356 de Febrero 27 de 2015 que regulariza el espacio público tengo derecho a usar el frente de mi establecimiento dejando el espacio libre para el tránsito vehicular.

Por la cual según el decreto 0356 de Febrero 27 de 2015 según el Articulo 7 voy a disponer es espacio público de la siguiente forma:

Modulo Tipo A

Compuesto por una mesa y cuatro sillas con una área máxima por mesa de 4 M2.

De acuerdo al levantamiento tengo un área disponible para las mesas de 60.79 M2 luego de dejar las circulaciones y espacios máximos para las mesas el número total seria:

6 Módulos Tipo A

Compuesto por una mesa y cuatro sillas con una área máxima por mesa de 4 M2.

Se adjunta la siguiente documentación para la validación de la información :

- Registro Fotográfico
- Plano Urbano a Escala 1:200
- Plano Uso Espacio Público a Escala 1:50

Cdr Centro Colombiano

APJIF

<u>Señor Usuario, el pago e otras entidadas NO lo exima del pago e la OSA </u>