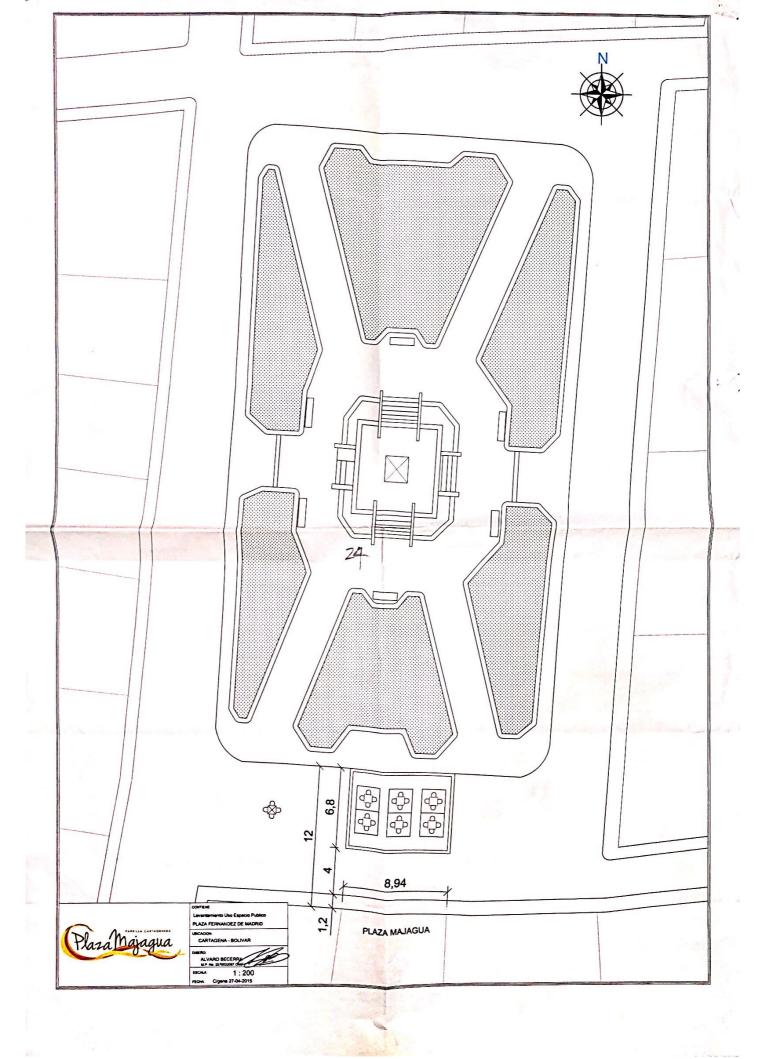

Que el inmueble donde funciona el establecimiento de comercio denominado PLAZA MAJAGUA, se identifica para todos los efectos como nomenclatura No.7-12, identificado con referencia catastral No. 010100950009000 , que cuenta con frente y acceso directo sobre el PARQUE FERNANDEZ DE MADRID , conforme a los planos de área de mobiliario y circulación y distribución del mobiliario que hacen parte integral del Decreto 0356 de 2015 cuyas actividades a desarrollar son : Restaurante .

Que de acuerdo con los planos que hacen parte oficial de la cartografía del Decreto 0356 de 2015, dispone que el área aprovechable, es decir el área máxima de espacio público, que puede ser autorizada para su aprovechamiento económico, se expresa en metros cuadrados, que se obtienen de multiplicar la longitud por el fondo del espacio público a ocupar, en aplicación de los criterios contenidos en el Decreto. El área neta

#### RESUELVE

ARTICULO 1: Conceder LICENCIA DE OCUPACION TEMPORAL DEL ESPACIO PUBLICO PARA EL APROVECHAMIENTO ECONOMICO DEL PARQUE FERNANDEZ DE MADRID ,a la señora ANDREA FERNANDA SOLANO , identificado con cédula de ciudadanía No. 55168079 , en su calidad de representante legal de la del establecimiento de comercio denominado PLAZA MAJAGUA , poseedor de registro mercantil No. 09-340112-02, expedido por la Cámara de Comercio de Cartagena , identifica para todos los efectos como nomenclatura No.7-12, identificado con referencia catastral No. 010100950009000 , de conformidad a lo establecido en la parte motiva del presente acto administrativa y los planos que hacen parte integral del Decreto 0356 de 2015, el área permitida para el espacio solicitado es 62.42 M2 y mobiliario Tipo A.

De acuerdo al levantamiento tengo un área disponible para las mesas de 60.79 M2 luego de dejar las circulaciones y espacios máximos para las mesas el número total seria:

6 Módulos Tipo A

Compuesto por una mesa y cuatro sillas con una área máxima por mesa de 4 M2.

Se adjunta la siguiente documentación para la validación de la información :

- Registro Fotográfico
- Plano Urbano a Escala 1:200
- Plano Uso Espacio Público a Escala 1:50

Cdr Centro Colombiano

APJIF

<u>Señor Usuario, el pago e otras entidadas NO lo exima del pago e la OSA </u>