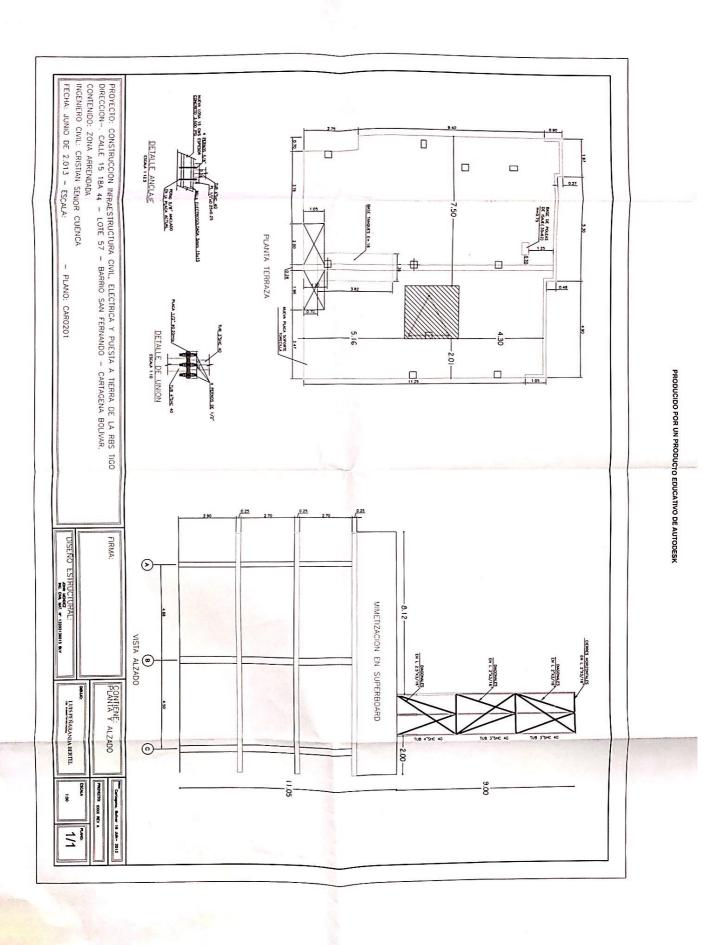

La estructura que se instalara es tipo **TORRECILLA**, tiene una aitura de nueve (9) metros de altura máxima, la cual se considera como un impacto urbano bajo, ya que no modifica el aspecto paisajístico, visual y perfil de la zona. Es de anotar, que la estructura en mención se ubica en un edificio de tres pisos (3) pisos, predio con referencia Catastral No 01-07-0018-0004-000,localizado en la azotea de un inmueble ubicado en la calle 15 No 81ª- 44 Lote 57, barrio San Fernando de esta Ciudad, actualmente de uso **MIXTO 2 (M2)** de acuerdo al plano de usos de suelo PFU 5A/5 del Plan de Ordenamiento Territorial.

#### Localización

El predio objeto de la petición se encuentra identificado con referencia catastral 01-07-0018-0004-000 y se encuentra localizado en la calle 15 No 81ª- 44 Lote 57 del barrio San Fernando de esta Ciudad. Localidad Industrial y de la Bahía.

En la azotea se colocaran los equipos y una torrecilla de altura de 9.00 metros.

Después de realizar la modelación, análisis y evaluación de la estación CAR 0201- LA FLORIDA de la empresa TIGO S.A. damos las siguientes conclusiones y recomendaciones:

- Se desarrollan las teorías de análisis estructural según la norma NSR 10 y cargas de viento según normativa TIA/EIA-222-F, hasta obtener las demandas dadas sobre la estructura por las fuerzas de peso propio, carga viva, viento y sismo, por la sobrecarga debido a equipos y torrecilla.
- Se requiere la ubicación de una torrecilla de 9 mts para antenas RF en la azotea (4° piso), para alcanzar una altura desde el piso de 20 mts.

Después de realizar la modelación, análisis y evaluación de la estación **CAR 0201- LA FLORIDA** de la empresa **TIGO S.A.** damos las siguientes conclusiones y recomendaciones:

- Los anclajes deben tener una profundidad de empotramiento minima de 15 cm, verificar el anclaje mínimo y utilizar anclaje epoxico Eucogel 452 o similar.
- Se recomienda incrementar el espesor de la losa en los sitios donde se apoyen equipos y la torrecilla, ya que el espesor actual de 5 cm no es suficiente, colocar placa de 15 cm con malla electrosoldada de 5mm 15x15 cm, antes de colocar anclajes y donde la longitud de empotramiento no sea suficiente realizar la recomendación de los planos.
- El resto de la estructura es suficiente para colocar la torrecilla y equipos.