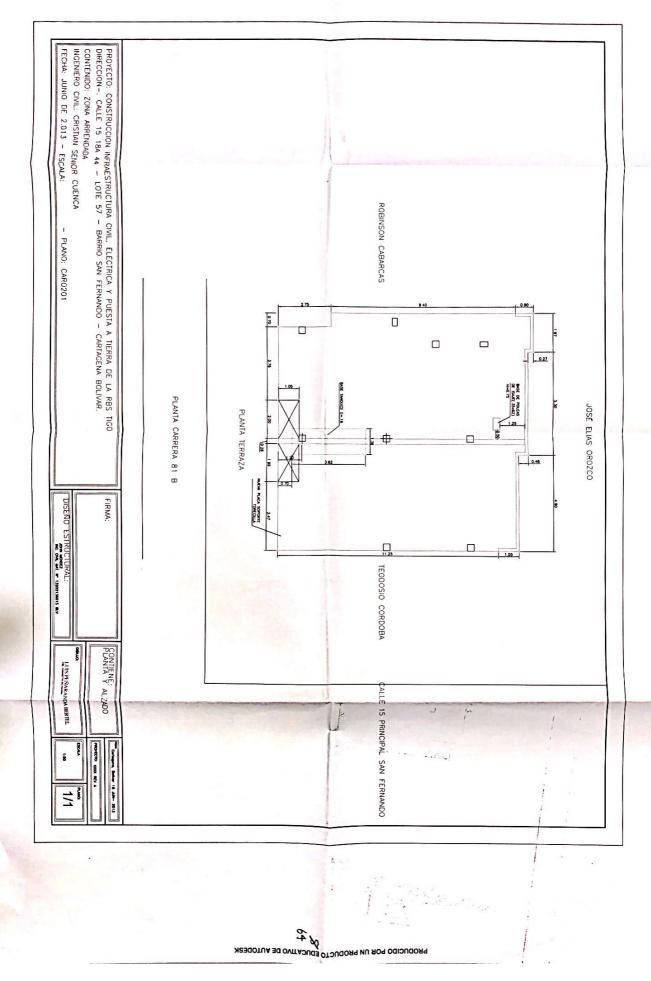

#### Localización

El predio objeto de la petición se encuentra identificado con referencia catastral 01-07-0018-0004-000 y se encuentra localizado en la calle 15 No 81ª- 44 Lote 57 del barrio San Fernando de esta Ciudad. Localidad Industrial y de la Bahía.

#### Coordenadas Geodésicas:

Latitud: 10° 22 '42,8160"

Longitud: 75° 28"25,5359"