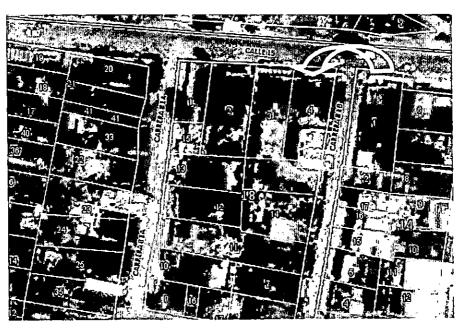

#### Localización

El predio objeto de la petición se encuentra identificado con referencia catastral 01-07-0018-0004-000 y se encuentra localizado en la calle 15 No 81ª- 44 Lote 57 del barrio San Fernando de esta Ciudad. Localidad Industrial y de la Bahía.

#### Coordenadas Geodésicas:

Latitud: 10° 22 '42,8160"

Longitud: 75° 28"25,5359"