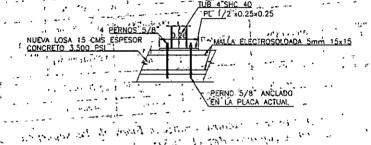

- 86
- Según informe y levantamiento realizado el día 2 de junio de 2013 y planos estructurales entregados por el propietario, se observa una estructura de tres pisos en excelentes condiciones aparentes de 9 mts de altura.
- Materiales: Los planos constructivos señalan concretos de 3,500 PSI y aceros de 60,000

Después de realizar la modelación, análisis y evaluación de la estación **CAR 0201- LA FLORIDA** de la empresa **TIGO S.A.** damos las siguientes conclusiones y recomendaciones:

- Los anclajes deben tener una profundidad de empotramiento minima de 15 cm, verificar el anclaje mínimo y utilizar anclaje epoxico Eucogel 452 o similar.
- Se recomienda incrementar el espesor de la losa en los sitios donde se apoyen equipos y la torrecilla, ya que el espesor actual de 5 cm no es suficiente, colocar placa de 15 cm con malla electrosoldada de 5mm 15x15 cm, antes de colocar anclajes y donde la longitud de empotramiento no sea suficiente realizar la recomendación de los planos.
- El resto de la estructura es suficiente para colocar la torrecilla y equipos.