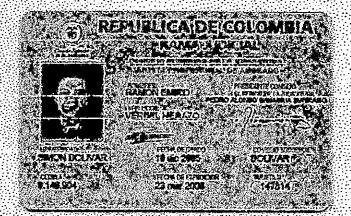

#### **CONSIDERANDO**

Que la empresa COLOMBIA MÓVIL S.A. E.S.P con número de identificación tributaria No.830114221-1, actuando a través de la doctora MARTHA ELENA DONADO VIVES, identificada con C.C. 22.492.897 de Barranquilla y T.P. 127337 del C. S. de la J, en ejercicio del poder que le fue conferido por la representante legal suplente de dicha empresa , Dra. Ana Marina Jiménez Posada, según el certificado de existencia y representación legal expedido por la Cámara de Comercio de Bogotá, ha solicitado a través de Ingeniera CLAUDIA VERGARA PUPO, identificada con la cédula de ciudadanía No. 1067857.585 y el Docto RAMON EMIRO VERBEL HERAZO, identificado con cédula No. 9.148.904 de Cartagena y T.P. No. 14714 del C.S. de la J. licencia de intervención de espacio público para la localización de una antena de Telefonía móvil Celular que forma parte de la red de Telecomunicaciones del Estado denominado CAR 0201(LA FLORIDA).

Parágrafo: Reconocer al doctor RAMON VERBEL HERAZO, identificado con C.C. No. 9.148904 y T. P. 147.814 del C. S. de la J. como la persona autorizada para el trámite y notificación del presente Acto Administrativo.