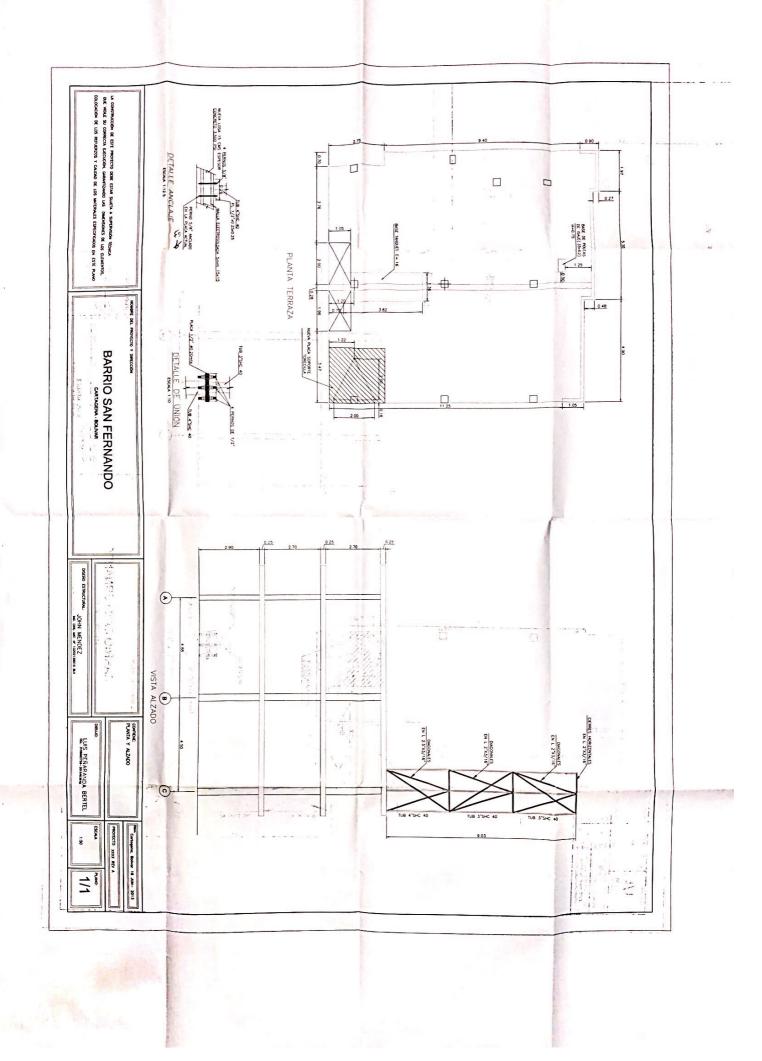

La estructura que se instalara es tipo **TORRECILLA**, tiene una aitura de nueve (9) metros de altura máxima, la cual se considera como un impacto urbano bajo, ya que no modifica el aspecto paisajístico, visual y perfil de la zona. Es de anotar, que la estructura en mención se ubica en un edificio de tres pisos (3) pisos, predio con referencia Catastral No 01-07-0018-0004-000,localizado en la azotea de un inmueble ubicado en la calle 15 No 81ª- 44 Lote 57, barrio San Fernando de esta Ciudad, actualmente de uso **MIXTO 2 (M2)** de acuerdo al plano de usos de suelo PFU 5A/5 del Plan de Ordenamiento Territorial.

#### Localización

El predio objeto de la petición se encuentra identificado con referencia catastral 01-07-0018-0004-000 y se encuentra localizado en la calle 15 No 81ª- 44 Lote 57 del barrio San Fernando de esta Ciudad. Localidad Industrial y de la Bahía.

#### Coordenadas Geodésicas:

Latitud: 10° 22 '42,8160"

Longitud: 75° 28"25,5359"

En la azotea se colocaran los equipos y una torrecilla de altura de 9.00 metros.

Asimismo, el área donde se ubica la antena tipo **TORRECILLA**, con altura máxima de nueve (9) metros, es de 50 m2 y cumple con las condiciones señaladas en el artículo 4° del decreto 0424 de 2003.

El proyecto cuenta con la certificación estructural, elaborado por el Ingeniero Civil JHON J. MENDEZ MENDOZA, que con fundamento en el estudio geotécnico y el cálculo de la capacidad admisible del suelo y en concorcondancia con la normas de diseño y construcción Sismo Resistente (NSR10) y cargas de viento según normativa TIA/EIA-222-F, concepto en el cual se fundamenta la presente licencia.