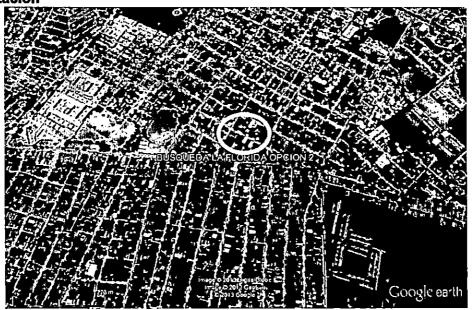

#### Localización

El predio objeto de la petición se encuentra identificado con referencia catastral 01-07-0018-0004-000 y se encuentra localizado en la calle 15 No 81ª- 44 Lote 57 del barrio San Fernando de esta Ciudad. Localidad Industrial y de la Bahía.

#### Coordenadas Geodésicas:

Latitud: 10° 22 '42,8160"

Longitud: 75° 28"25,5359"