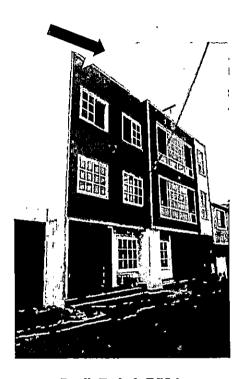

#### **REGISTRO FOTOGRAFICO:**

Detalle Fachada Edificio

Detalle de la azotea - estructuras Mástil

En conclusión de acuerdo al registro fotográfico se verifico el uso del suelo y su impacto urbanístico con el área de influencia del predio y se constato que la antena no se encuentra instalada.