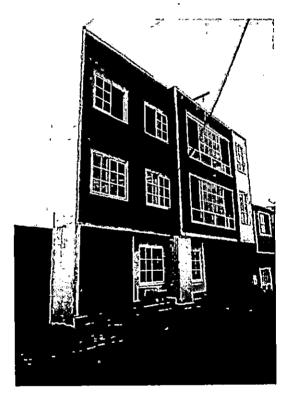

#### **REGISTRO FOTOGRAFICO:**

Detalle Fachada Edificio

Detalle de la azotea - estructuras Mástil

En conclusión de acuerdo al registro fotográfico se verifico el uso del suelo y su impacto urbanístico con el área de influencia del predio y se constato que la antena no se encuentra instalada.

La estructura que se instalara es tipo **TORRECILLA**, tiene una aitura de nueve (9) metros de altura máxima, la cual se considera como un impacto urbano bajo, ya que no modifica el aspecto paisajístico, visual y perfil de la zona. Es de anotar, que la estructura en mención se ubica en un edificio de tres pisos (3) pisos, predio con referencia Catastral No 01-07-0018-0004-000,localizado en la azotea de un inmueble ubicado en la calle 15 No 81ª- 44 Lote 57, barrio San Fernando de esta Ciudad, actualmente de uso **MIXTO 2 (M2)** de acuerdo al plano de usos de suelo PFU 5A/5 del Plan de Ordenamiento Territorial.