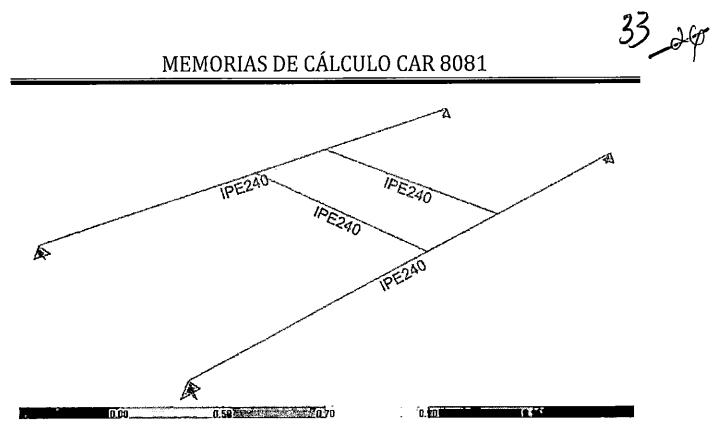

# 4. DISEÑO ESTRUCTURA METALICA

Acontinuacion se presenta el indise de diseño de los perfiles.

32 28

Imagen 4. Indice de diseño de los elementos

# 5. ANEXOS

R Imagen 5. Identificacion de los elementos de las vigas.

Imagen 6. Identificacion de los elementos de los nudos.

STORY SIMILAR TO HEIGHT ELEVATION

| STORY1 | None | 3.000 | 3.000 |
|--------|------|-------|-------|
| BASE   | None | 0.0   | 000   |

IPE240 Beam 4 15.800 0.48 0