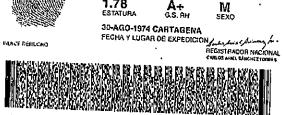

î

18 18

\$

REPUBLICA DE COLOMBIA IDENTIFICACION PERSONAL CEDULA DE CIUDADANIA NUMERO 72.346,892 LORA HOL a and the second and the second s

1

for

FECHA DE NACIMIENTO 28-JUL SAN JACINTO (BOLIVAR) UGAR DE NACIMIENTO 1.73 B+ ESTATURA G.S. RH 01-0CT-2003 BARRANQUILLA EFCHA V LIAAR DE EVEEDICION 28-JUL-1985 Μ SEXO FECHA Y LUGAR DE EXPEDICION INDICE DERECHO 35083790 -0026348327A.1