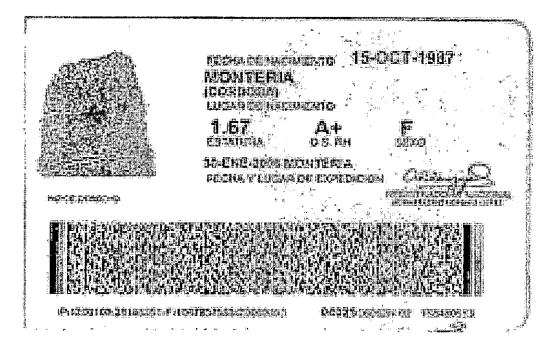

î

18 18

\$

REPUBLICA DE COLOMBIA IDENTIFICACION PERSONAL CEDULA DE CIUDADANIA NUMERO 72.346,892 LORA HOL a and the second and the second s

1

for

FECHA DE NACIMIENTO 28-JUL SAN JACINTO (BOLIVAR) UGAR DE NACIMIENTO 1.73 B+ ESTATURA G.S. RH 01-0CT-2003 BARRANQUILLA EFCHA V LIAAR DE EVEEDICION 28-JUL-1985 Μ SEXO FECHA Y LUGAR DE EXPEDICION INDICE DERECHO 35083790 -0026348327A.1