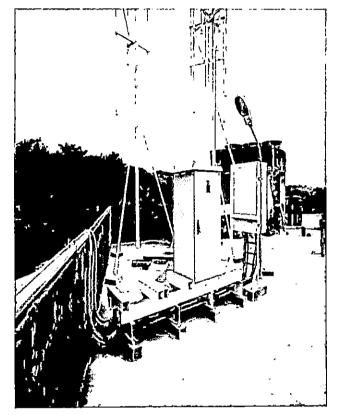

## **REGISTRO FOTOGRAFICO:**

Detalle de la fachada del edificio

Detalle de la azotea - estructuras Mástil

CESTE DOCUMENTO ES PROPIEDAD DE LA ALCALDIA DE CARTAGENA DE INDIAS D.T y C. PROHIBIDA SU REPRODUCCION POR CUALQUIER MEDIO, SIN AUTORIZACION ESCRITA DEL REPRESENTANTE LEGAL DE LA ENTIDAD. Página 7 de 12

En conclusión de acuerdo al registro fotográfico se verifico el uso del suelo y su impacto urbanístico con el área de influencia del predio y se constato que actualmente la antena se encuentra instalada.

En la azotea se colocaran los equipos y 3 mástiles de altura de 6, con una plataforma metálica que servirá de soporte a tres gabinetes que pesan 1200Kg.