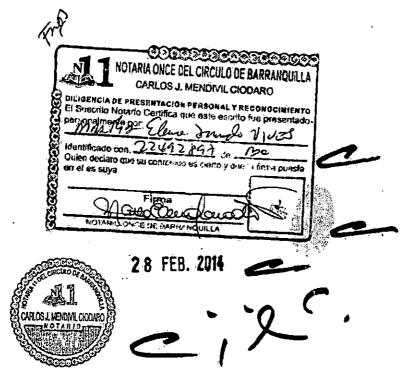

Atentamente,

anoleuc

MARTHA ELENA DONADO VIVES C.C. No. 22, 492.897 de Barranquilla T.P. No. 127.337

Acepto,

JOSE MARIO LORA RODRÍGUEZ C.C. No. 72.346.892

Kr 000002 NOTARIA ONCE DEL CIRCULO DE BARRANQUILU CARLOS J. MENDIVIL CIODARO Diligencia de pressimación personal y reconocimiento El Suscrito Notanio Confica que este escrito fue presentado. per organización de la concela de la conce Intentiticado coma 2.2.492 893 de BO2 Quien declaro que su contendo es cuesto y que la finisa puesde en el es suya 200 Firma Condera ŝ 210 NEDE NA COSALL. 2 8 FEB. 2014 С. CAPLOS J. HENDIVIL CIODARD