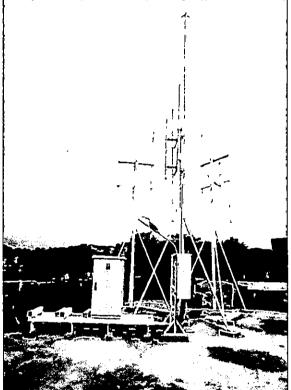

#### DESCRIPCIÓN DEL PROYECTO Localización

El predio objeto de la petición se encuentra identificado con referencia catastral No 01-10-0203-0004-000 y se encuentra localizado en la azotea del edificio ubicado en la manzana Y-1, Lote 3 Diagonal 28D No 56ª 16 Urbanización Santa Clara, de esta ciudad, dentro de la unidad de gobierno Comunera Urbana No 3, en la localidad-Industrial y de la Bahía.

## **REGISTRO FOTOGRAFICO:**

Detalle de la fachada del edificio

Detalle de la azotea - estructuras Mástil

CESTE DOCUMENTO ES PROPIEDAD DE LA ALCALDIA DE CARTAGENA DE INDIAS D.T y C. PROHIBIDA SU REPRODUCCION POR CUALQUIER MEDIO, SIN AUTORIZACION ESCRITA DEL REPRESENTANTE LEGAL DE LA ENTIDAD. Página 7 de 12

En conclusión de acuerdo al registro fotográfico se verifico el uso del suelo y su impacto urbanístico con el área de influencia del predio y se constato que actualmente la antena se encuentra instalada.