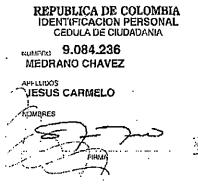

î

18 18

\$

REPUBLICA DE COLOMBIA IDENTIFICACION PERSONAL CEDULA DE CIUDADANIA NUMERO 72.346,892 LORA HOL a and the second and the second s

1

for

FECHA DE NACIMIENTO 28-JUL SAN JACINTO (BOLIVAR) UGAR DE NACIMIENTO 1.73 B+ ESTATURA G.S. RH 01-0CT-2003 BARRANQUILLA EFCHA V LIAAR DE EVEEDICION 28-JUL-1985 Μ SEXO FECHA Y LUGAR DE EXPEDICION INDICE DERECHO 35083790 -0026348327A.1