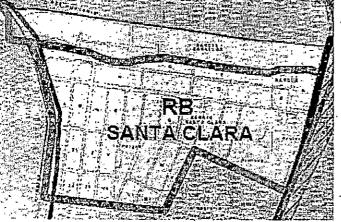

La estructura que se instalo es tipo MASTIL tiene una altura de seis (6) metros de altura máxima, la cual se considera como un impacto urbano bajo, ya que no modifica el aspecto paisajístico, visual y perfil de la zona. Es de anotar, que la estructura en mención se ubica en un edificio de tres (3) pisos, actualmente de uso **RESIDENCIAL TIPO B (RB)** de acuerdo al plano de usos de suelo PFU 5A/5 del Plan de Ordenamiento Territorial.

#### Información sobre los usos del suelo establecidos en el POT

El predio referenciado donde se desarrolla el proyecto de instalación para la infraestructura de telecomunicaciones para la **RED DE TELEFONIA MOVIL CELULAR DE LA EMPRESA COLOMBIA MOVIL S.A E.S.P – TIGO CAR 8081-CC MAMO**, antena tipo mástil, se encuentra dentro del área indicada y delimitada gráficamente en el plano de Uso del suelo PFU 5A/ 5 como Actividad **RESIDENCIAL D (RD)** y se le aplicaran las normas contenidas en el Decreto Nº 0977 de Noviembre 20 de 2001.

56<sup>a</sup> 16 Urbanización Santa Clara, de esta ciudad, donde actualmente se ubica la antena **CAR 8081-CC MAMONAL**, tipo Mástil localizado sobre azoteas o cubiertas de la empresa Colombia móvil **S.A E.S.P – TIGO**, de esta ciudad; se encuentra dentro del área indicada y delimitada gráficamente en el Plano de Uso del Suelo PFU 5A/5 del Plan de Ordenamiento Territorial, decreto 0977 de 2001 como actividad **RESIDENCIAL D (RD)**.