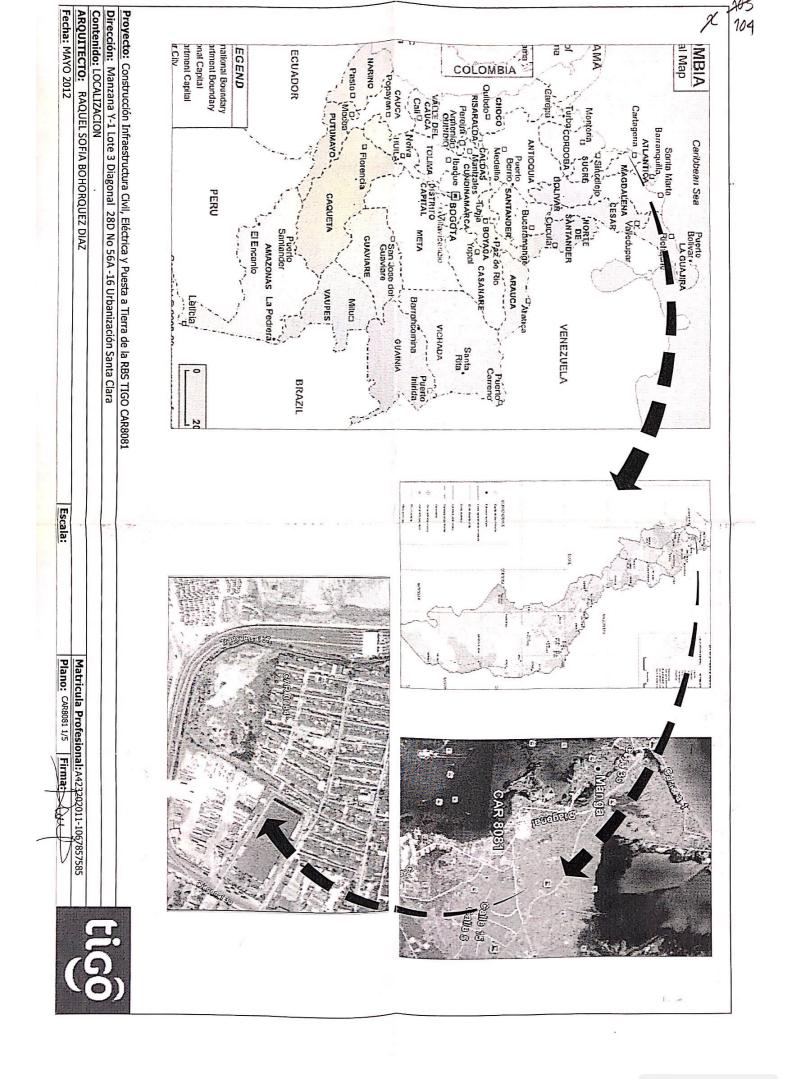

#### DESCRIPCIÓN DEL PROYECTO Localización

El predio objeto de la petición se encuentra identificado con referencia catastral No 01-10-0203-0004-000 y se encuentra localizado en la azotea del edificio ubicado en la manzana Y-1, Lote 3 Diagonal 28D No 56ª 16 Urbanización Santa Clara, de esta ciudad, dentro de la unidad de gobierno Comunera Urbana No 3, en la localidad-Industrial y de la Bahía.

#### **Coordenadas Geodésicas:**

Latitud: 10° 22'54,6240"

Longitud: 75° 30"16,8839"