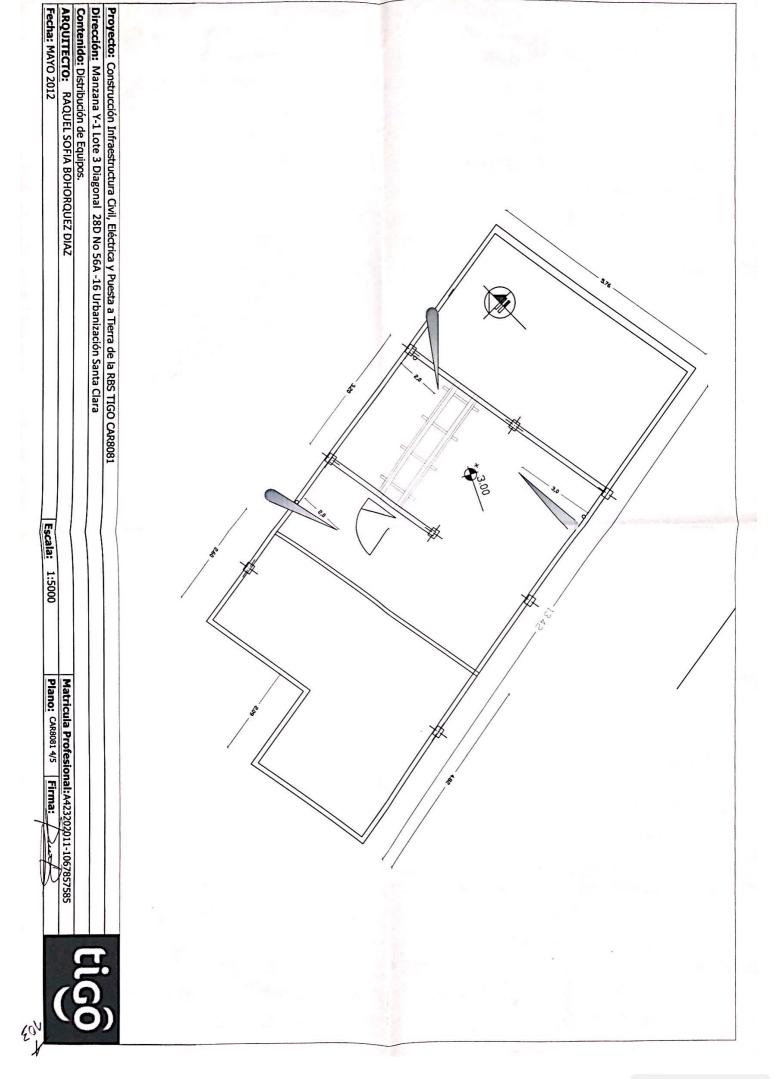

#### DESCRIPCIÓN DEL PROYECTO Localización

El predio objeto de la petición se encuentra identificado con referencia catastral No 01-10-0203-0004-000 y se encuentra localizado en la azotea del edificio ubicado en la manzana Y-1, Lote 3 Diagonal 28D No 56ª 16 Urbanización Santa Clara, de esta ciudad, dentro de la unidad de gobierno Comunera Urbana No 3, en la localidad-Industrial y de la Bahía.

#### Caracterización del proyecto

El proyecto consiste en la instalación para la infraestructura de telecomunicaciones para la red de TELEFONIA MOVIL CELULAR DE LA EMPRESA COLOMBIA MOVIL S.A E.S.P – TIGO CAR 8081-CC MAMONAL, tipo Mástil, con el fin de mejorar la cobertura y calidad de servicio del barrio Santa Clara y sitios de interés ubicados en los alrededores, en la ciudad de Cartagena.

En la azotea se colocaran los equipos y 3 mástiles de altura de 6, con una plataforma metálica que servirá de soporte a tres gabinetes que pesan 1200Kg.

Asimismo, el área donde se ubica la antena tipo **MASTIL**, con altura máxima de seis(6) metros, es de 50 m2 y cumple con las condiciones señaladas en el artículo 4° del decreto 0424 de 2003.