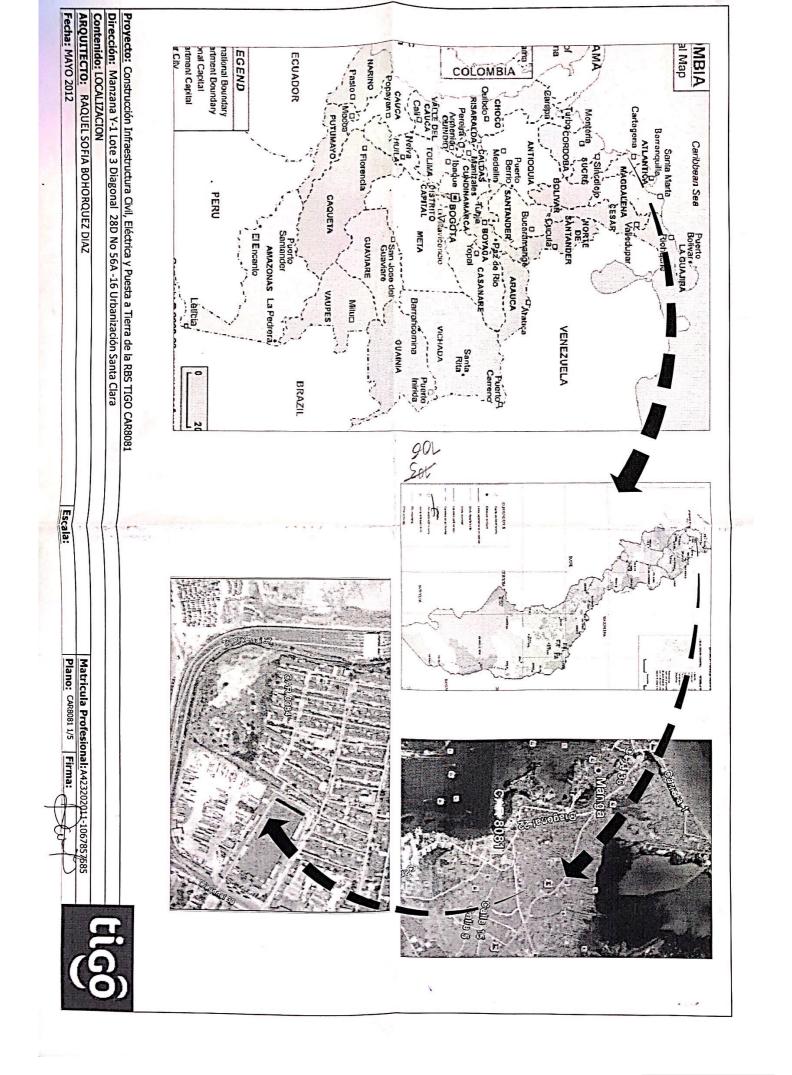

#### DESCRIPCIÓN DEL PROYECTO Localización

El predio objeto de la petición se encuentra identificado con referencia catastral No 01-10-0203-0004-000 y se encuentra localizado en la azotea del edificio ubicado en la manzana Y-1, Lote 3 Diagonal 28D No 56ª 16 Urbanización Santa Clara, de esta ciudad, dentro de la unidad de gobierno Comunera Urbana No 3, en la localidad-Industrial y de la Bahía.

#### **Coordenadas Geodésicas:**

Latitud: 10° 22'54,6240"

Longitud: 75° 30"16,8839"