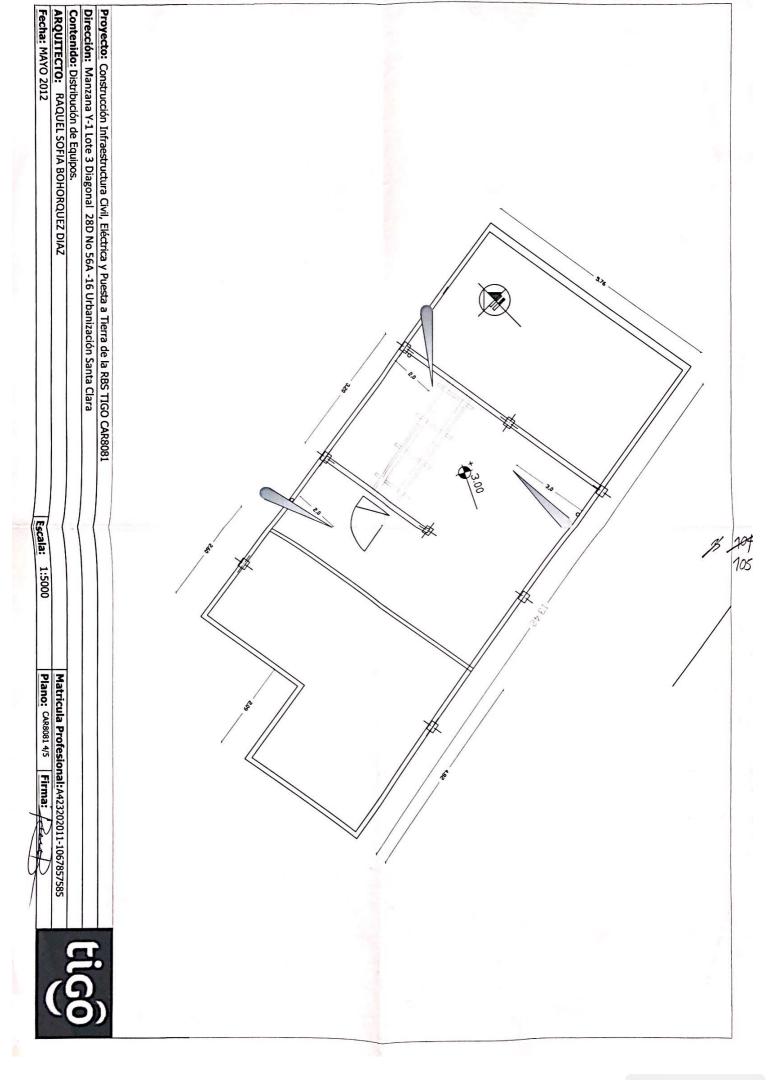

#### DESCRIPCIÓN DEL PROYECTO Localización

El predio objeto de la petición se encuentra identificado con referencia catastral No 01-10-0203-0004-000 y se encuentra localizado en la azotea del edificio ubicado en la manzana Y-1, Lote 3 Diagonal 28D No 56ª 16 Urbanización Santa Clara, de esta ciudad, dentro de la unidad de gobierno Comunera Urbana No 3, en la localidad-Industrial y de la Bahía.

#### Caracterización del proyecto

El proyecto consiste en la instalación para la infraestructura de telecomunicaciones para la red de TELEFONIA MOVIL CELULAR DE LA EMPRESA COLOMBIA MOVIL S.A E.S.P – TIGO CAR 8081-CC MAMONAL, tipo Mástil, con el fin de mejorar la cobertura y calidad de servicio del barrio Santa Clara y sitios de interés ubicados en los alrededores, en la ciudad de Cartagena.

En la azotea se colocaran los equipos y 3 mástiles de altura de 6, con una plataforma metálica que servirá de soporte a tres gabinetes que pesan 1200Kg.

Asimismo, el área donde se ubica la antena tipo **MASTIL**, con altura máxima de seis(6) metros, es de 50 m2 y cumple con las condiciones señaladas en el artículo 4° del decreto 0424 de 2003.