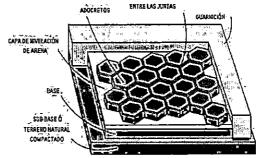

◆Para garantizar la respuesta a las acciones horizontales, el pavimento debe estar confinado lateralmente, mediante elementos rígidos (guarnición)

- A diferencia de la pavimentación de concreto o asfalto que son sistemass rígidos y requieren de un mayor espesor y mas alta resistencia para soportar los esfuerzos a que se someterá, haciéndolos más caros o frágiles.
- La transmisión de **esfuerzos verticales** se realiza por rozamiento a través de una **arena de sellado fina** que se coloca en las juntas entre los adoquines.

#### INSTALACIÓN

- ♦Los adoquines y gramoquines se colocan sin pegar y se compactan sobre una capa de arena suelta.
- ◆Apoyada a su vez sobre un base similar a la empleada en los pavimentos asfálticos, aunque de menos espesor, ya que la capacidad estructural de los adocretos es mucho mayor que la de las carpetas asfálticas.
- No obstante de ser un proceso simple, es necesario ejecutar con precisión las etapas que lo integran.

#### Terreno o Sub-base

La sub-base es el terreno natural, conformado para servir de apoyo a la vía una vez nivelada.

- Debe compactarse para evitar la posibilidad de futuros asentamientos irregulares.
- 2. Se recomienda sustituir los 30 cm. superficiales y recompactarlos con una humedad adecuada.
- En caso necesario; mejorarlo con cal hidratada.

#### Base

La base es una cama fabricada en obra que recibirá posteriormente el sistema, similar a las bases utilizadas para recibir asfalto o concreto.

- 1. Fabricar la base de arenas finas, tepetate o material de alta calidad que permita ser compactado hasta el 96% Proctor.
- 2. Las tolerancias de superficie para las bases deberán ser de 2 cm. sobre el nivel del proyecto.
- 3. Si se respetan las tolerancias en estas etapas se mejorara la uniformidad del revestimiento final.

ru)

ADDORETOS

OUARNICIÓN

CAPA DE NIVELACIÓN

DE ARENA

BASE

SUB-BASE Ó

TERRENO NATURAL