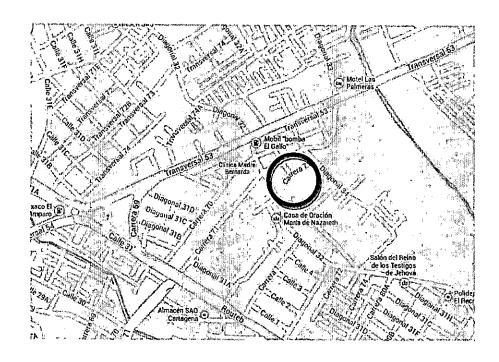

# PLANO DE LOCALIZACION A NIVEL DE SECTOR

#### 4.5 DESCRIPCION DEL PROYECTO

W

Al Sur Oeste del municipio de Cartagena, en la Localidad Industrial y de la bahía, sobre la transversal 54, se encuentra una zona verde colindante con el predio ubicado en la Calle 31F No 54-41, MZ B, Lote 8B, del barrio Santa Lucia, el cual se pretende intervenir para embellecer y mejorar paisajisticamente el entorno.