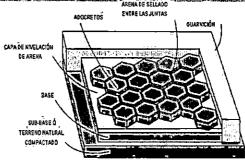

◆Para garantizar la respuesta a las acciones horizontales, el pavimento debe estar confinado lateralmente, mediante elementos rígidos (guarnición)

- A diferencia de la pavimentación de concreto o asfalto que son sistemass rígidos y requieren de un mayor espesor y mas alta resistencia para soportar los esfuerzos a que se someterá, haciéndolos más caros o frágiles.
- La transmisión de **esfuerzos verticales** se realiza por rozamiento a través de una **arena de sellado fina** que se coloca en las juntas entre los adoquines.

#### INSTALACIÓN

- ♦Los adoquines y gramoquines se colocan sin pegar y se compactan sobre una capa de arena suelta.
- ◆Apoyada a su vez sobre un base similar a la empleada en los pavimentos asfálticos, aunque de menos espesor, ya que la capacidad estructural de los adocretos es mucho mayor que la de las carpetas asfálticas.
- No obstante de ser un proceso simple, es necesario ejecutar con precisión las etapas que lo integran.

#### Terreno o Sub-base

La sub-base es el terreno natural, conformado para servir de apoyo a la vía una vez nivelada.

- Debe compactarse para evitar la posibilidad de futuros asentamientos irregulares.
- 2. Se recomienda sustituir los 30 cm. superficiales y recompactarlos con una humedad adecuada.
- En caso necesario; mejorarlo con cal hidratada.

#### Base

La base es una cama fabricada en obra que recibirá posteriormente el sistema, similar a las bases utilizadas para recibir asfalto o concreto.

- 1. Fabricar la base de arenas finas, tepetate o material de alta calidad que permita ser compactado hasta el 96% Proctor.
- 2. Las tolerancias de superficie para las bases deberán ser de 2 cm. sobre el nivel del proyecto.
- 3. Si se respetan las tolerancias en estas etapas se mejorara la uniformidad del revestimiento final.

ru)

ADDORETOS

OUARNICIÓN

CAPA DE NIVELACIÓN

DE ARENA

BASE

SUB-BASE Ó

TERRENO NATURAL