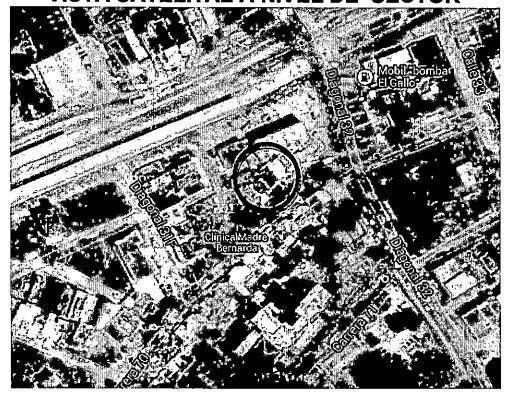

#### **VISTA SATELITAL A NIVEL DE SECTOR**

#### 4.5 DESCRIPCION DEL PROYECTO

W

Al Sur Oeste del municipio de Cartagena, en la Localidad Industrial y de la bahía, sobre la transversal 54, se encuentra una zona verde colindante con el predio ubicado en la Calle 31F No 54-41, MZ B, Lote 8B, del barrio Santa Lucia, el cual se pretende intervenir para embellecer y mejorar paisajisticamente el entorno.