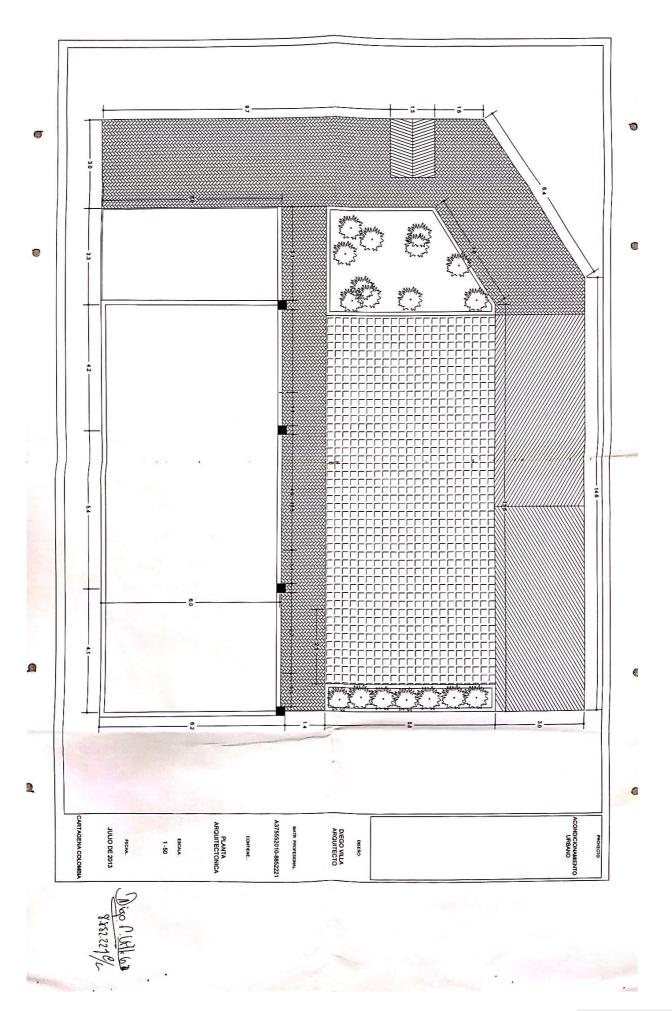

#### **ELEMENTOS A UTILIZAR:**

- Cerramiento Provisional (Colombinas y cintas)
- Grama
- Tierra Negra
- Gramoguin
- Adoquín
- Material arenoso
- Herramientas menores

AREA DEL ESPACIO PÚBLICO A UTILIZAR: 115,20 M2

#### 4.5 DESCRIPCION DEL PROYECTO

W

Al Sur Oeste del municipio de Cartagena, en la Localidad Industrial y de la bahía, sobre la transversal 54, se encuentra una zona verde colindante con el predio ubicado en la Calle 31F No 54-41, MZ B, Lote 8B, del barrio Santa Lucia, el cual se pretende intervenir para embellecer y mejorar paisajisticamente el entorno.

#### Fundamentado en lo siguiente:

- 1.Localizacion del area: se trata de un zona verde de 115,20 metros cuadrados, que desde que fue adquirida por el Distrito en la negociación de compra por parte de la empresa Transacaribe, las acciones para su conservacion y proteccion han sido realizadas por algunos mienbros de la comunidad ( sembrado de limoncillos).
- 2. Debido a que el predio se encuentra contiguo al inmueble, constantemente es objeto de utilizacion por personas y animales que dan mal uso de la zona, generando males olores y desluciendo el entorno, me permito realizar un diseño para el embellecimiento del lugar, que consiste en la adecuacion del terreno creando zonas duras o caminos peatonales a recubrir en adoquin macizo similar a transcaribe y adoquin ecologico o gramoquin con sembrado de pasto.

Ademas, esta adecuacion permitite la facilidad en el recorrido de los peatones que transitan por el sector.

A efectos de poder de llevar a cabo las acciones tendientes a obtener el permiso o licencia de Intervencion y Ocupacion del Espacio Publico de la zona identificada , se aportan las especificaciones tecnicas de los materiales y elementos a utilizar en la intervencion:

Que el peticionario realizó su solicitud sobre los espacios públicos que se enmarcan dentro del contexto siguiente: La intervención se inicia en el área de espacio público ubicada sobre la Troncal de Occidente o transversal 54, ubicada al Sur Oeste del Distrito de Cartagena en la Localidad Industrial y de la Bahía, la cual tiene aproximadamente 115,20 M2, donde se propone urbanísticamente la realización de zonas duras con nuevos materiales de piso, zonas verdes y sistema de arborización.