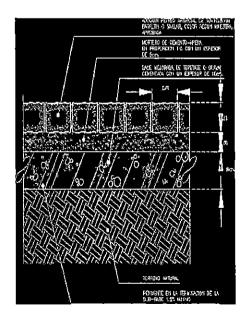

#### Terreno o Sub-base

La sub-base es el terreno natural, conformado para servir de apoyo a la vía una vez nivelada.

- Debe compactarse para evitar la posibilidad de futuros asentamientos irregulares.
- 2. Se recomienda sustituir los 30 cm. superficiales y recompactarlos con una humedad adecuada.
- En caso necesario; mejorarlo con cal hidratada.

 Su nivelación deberá cumplir una tolerancia de 1 a 3 cm. respetando las pendientes del proyecto.

#### Base

La base es una cama fabricada en obra que recibirá posteriormente el sistema, similar a las bases utilizadas para recibir asfalto o concreto.

- 1. Fabricar la base de arenas finas, tepetate o material de alta calidad que permita ser compactado hasta el 96% Proctor.
- 2. Las tolerancias de superficie para las bases deberán ser de 2 cm. sobre el nivel del proyecto.
- 3. Si se respetan las tolerancias en estas etapas se mejorara la uniformidad del revestimiento final.

ru)

ADDORETOS

OUARNICIÓN

CAPA DE NIVELACIÓN

DE ARENA

BASE

SUB-BASE Ó

TERRENO NATURAL