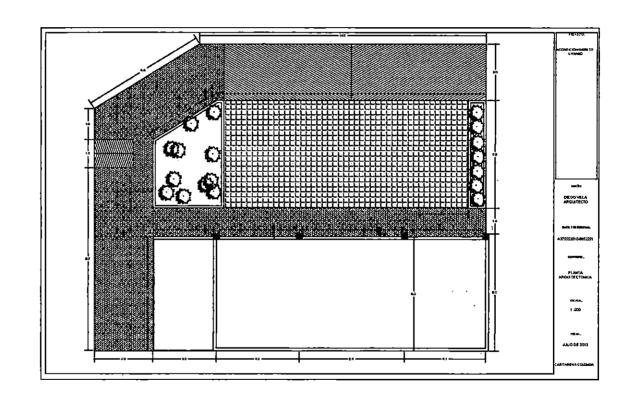

#### 4.5 DESCRIPCION DEL PROYECTO

W

Al Sur Oeste del municipio de Cartagena, en la Localidad Industrial y de la bahía, sobre la transversal 54, se encuentra una zona verde colindante con el predio ubicado en la Calle 31F No 54-41, MZ B, Lote 8B, del barrio Santa Lucia, el cual se pretende intervenir para embellecer y mejorar paisajisticamente el entorno.

#### Fundamentado en lo siguiente:

- 1.Localizacion del area: se trata de un zona verde de 115,20 metros cuadrados, que desde que fue adquirida por el Distrito en la negociación de compra por parte de la empresa Transacaribe, las acciones para su conservacion y proteccion han sido realizadas por algunos mienbros de la comunidad ( sembrado de limoncillos).
- 2. Debido a que el predio se encuentra contiguo al inmueble, constantemente es objeto de utilizacion por personas y animales que dan mal uso de la zona, generando males olores y desluciendo el entorno, me permito realizar un diseño para el embellecimiento del lugar, que consiste en la adecuacion del terreno creando zonas duras o caminos peatonales a recubrir en adoquin macizo similar a transcaribe y adoquin ecologico o gramoquin con sembrado de pasto.

Que el peticionario realizó su solicitud sobre los espacios públicos que se enmarcan dentro del contexto siguiente: La intervención se inicia en el área de espacio público ubicada sobre la Troncal de Occidente o transversal 54, ubicada al Sur Oeste del Distrito de Cartagena en la Localidad Industrial y de la Bahía, la cual tiene aproximadamente 115,20 M2, donde se propone urbanísticamente la realización de zonas duras con nuevos materiales de piso, zonas verdes y sistema de arborización.