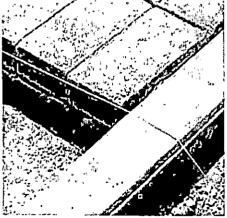

COMPACTADO

Colocar las piezas y a medida que se instalan deben ser niveladas una por una.

Golpear los adoquines; se efectúa con la ayuda de un mazo pequeño, cuyos golpes deben hacer penetrar cada adoquines aproximadamente 1 cm. dentro de la arena suelta.

Nivelar; colocar una primera hilada de adoquines a cada lados y éstas nos servirán como medida de la altura del piso terminado.

En las áreas transitadas por vehículos, los adoquines rectangulares deben colocarse en petatillo o cuatrapeo, para evitar empujes horizontales.

Con frecuencia es necesario cortar los adoquines colindantes a la guarnición, los canales de drenaje, o alrededor de registros. Es fácil hacer esto, de preferencia con una cortadora con disco de diamante, o bien con un cincel ancho y un martillo.

Los huecos pequeños que aun queden pueden llenarse con arena y gravilla.

- 8. El nivel se verifica constantemente con ayuda de una regleta apoyada sobre piezas ya niveladas.
- Una vez nivelado, se procede a revisar las juntas y realizar los ajustes necesarios golpeando lateralmente con el martillo de goma para reubicar las piezas.
- Una separación de 5 Mm. a 10 Mm. es necesaria y no requieren pegamento de ninguna clase.