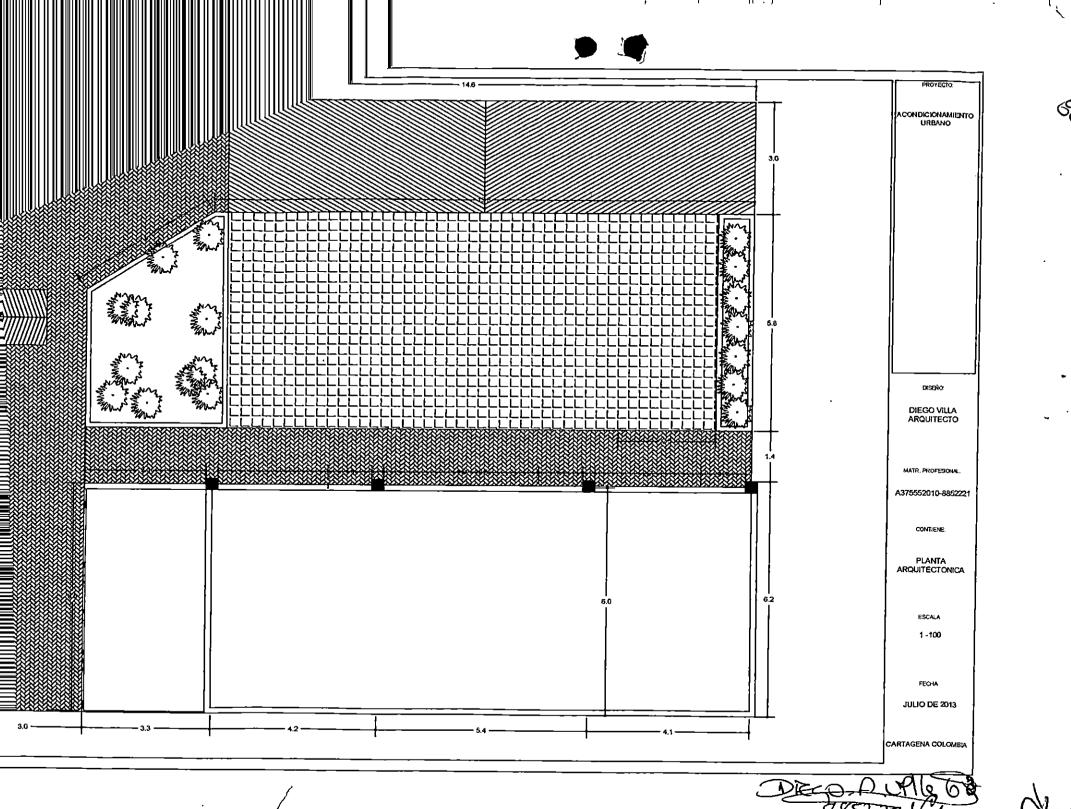

#### **ELEMENTOS A UTILIZAR:**

- Cerramiento Provisional (Colombinas y cintas)
- Grama
- Tierra Negra
- Gramoguin
- Adoquín
- Material arenoso
- Herramientas menores

AREA DEL ESPACIO PÚBLICO A UTILIZAR: 115,20 M2

#### 4.5 DESCRIPCION DEL PROYECTO

W

Al Sur Oeste del municipio de Cartagena, en la Localidad Industrial y de la bahía, sobre la transversal 54, se encuentra una zona verde colindante con el predio ubicado en la Calle 31F No 54-41, MZ B, Lote 8B, del barrio Santa Lucia, el cual se pretende intervenir para embellecer y mejorar paisajisticamente el entorno.

#### Fundamentado en lo siguiente:

- 1.Localizacion del area: se trata de un zona verde de 115,20 metros cuadrados, que desde que fue adquirida por el Distrito en la negociación de compra por parte de la empresa Transacaribe, las acciones para su conservacion y proteccion han sido realizadas por algunos mienbros de la comunidad ( sembrado de limoncillos).
- 2. Debido a que el predio se encuentra contiguo al inmueble, constantemente es objeto de utilizacion por personas y animales que dan mal uso de la zona, generando males olores y desluciendo el entorno, me permito realizar un diseño para el embellecimiento del lugar, que consiste en la adecuacion del terreno creando zonas duras o caminos peatonales a recubrir en adoquin macizo similar a transcaribe y adoquin ecologico o gramoquin con sembrado de pasto.

Que el peticionario realizó su solicitud sobre los espacios públicos que se enmarcan dentro del contexto siguiente: La intervención se inicia en el área de espacio público ubicada sobre la Troncal de Occidente o transversal 54, ubicada al Sur Oeste del Distrito de Cartagena en la Localidad Industrial y de la Bahía, la cual tiene aproximadamente 115,20 M2, donde se propone urbanísticamente la realización de zonas duras con nuevos materiales de piso, zonas verdes y sistema de arborización.