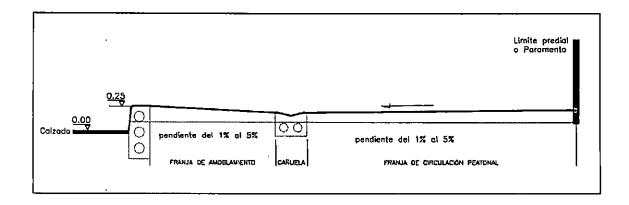

#### TRABAJOS A REALIZAR:

- 1. Cerramiento Provisional (Colombinas y cintas)
- 2. Nivelación terreno
- 3. Instalación gramoquin
- 4. Siembra de grama
- 5. Instalación Adoquin
- 6. Siembra de Arboles
- 7. Cerramiento verde

#### **ELEMENTOS A UTILIZAR:**

- Cerramiento Provisional (Colombinas y cintas)
- Grama
- Tierra Negra
- Gramoguin
- Adoquín
- Material arenoso
- Herramientas menores

AREA DEL ESPACIO PÚBLICO A UTILIZAR: 115,20 M2

#### Fundamentado en lo siguiente:

- 1.Localizacion del area: se trata de un zona verde de 115,20 metros cuadrados, que desde que fue adquirida por el Distrito en la negociación de compra por parte de la empresa Transacaribe, las acciones para su conservacion y proteccion han sido realizadas por algunos mienbros de la comunidad ( sembrado de limoncillos).
- 2. Debido a que el predio se encuentra contiguo al inmueble, constantemente es objeto de utilizacion por personas y animales que dan mal uso de la zona, generando males olores y desluciendo el entorno, me permito realizar un diseño para el embellecimiento del lugar, que consiste en la adecuacion del terreno creando zonas duras o caminos peatonales a recubrir en adoquin macizo similar a transcaribe y adoquin ecologico o gramoquin con sembrado de pasto.