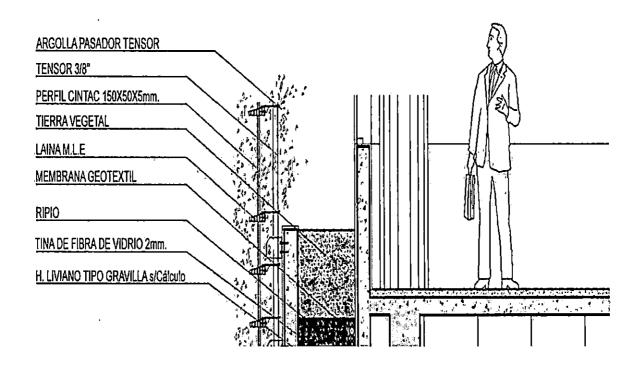

Los Adoquines peatonales ecológicos se instalan sobre una superficie plana en Recebo o arena compactada y nivelada, colocándolos en tal forma que entre bloques vecinos, quede un vacío de la misma forma que los vacios centrales. Una vez instalados se procede a colocar tierra sobre los agujeros de los bloques cubriéndolos de 2 a 3 cm, sin apisonar, solo extendida. Sobre esta se siembra el pasto dejándolo arraigar adecuadamente antes de pisarlo.

◆Para garantizar la respuesta a las acciones horizontales, el pavimento debe estar confinado lateralmente, mediante elementos rígidos (guarnición)

- A diferencia de la pavimentación de concreto o asfalto que son sistemass rígidos y requieren de un mayor espesor y mas alta resistencia para soportar los esfuerzos a que se someterá, haciéndolos más caros o frágiles.
- La transmisión de **esfuerzos verticales** se realiza por rozamiento a través de una **arena de sellado fina** que se coloca en las juntas entre los adoquines.

#### INSTALACIÓN

- ♦Los adoquines y gramoquines se colocan sin pegar y se compactan sobre una capa de arena suelta.
- ◆Apoyada a su vez sobre un base similar a la empleada en los pavimentos asfálticos, aunque de menos espesor, ya que la capacidad estructural de los adocretos es mucho mayor que la de las carpetas asfálticas.
- No obstante de ser un proceso simple, es necesario ejecutar con precisión las etapas que lo integran.

#### Terreno o Sub-base

La sub-base es el terreno natural, conformado para servir de apoyo a la vía una vez nivelada.

- Debe compactarse para evitar la posibilidad de futuros asentamientos irregulares.
- 2. Se recomienda sustituir los 30 cm. superficiales y recompactarlos con una humedad adecuada.
- En caso necesario; mejorarlo con cal hidratada.

#### Base

La base es una cama fabricada en obra que recibirá posteriormente el sistema, similar a las bases utilizadas para recibir asfalto o concreto.

- 1. Fabricar la base de arenas finas, tepetate o material de alta calidad que permita ser compactado hasta el 96% Proctor.
- 2. Las tolerancias de superficie para las bases deberán ser de 2 cm. sobre el nivel del proyecto.
- 3. Si se respetan las tolerancias en estas etapas se mejorara la uniformidad del revestimiento final.