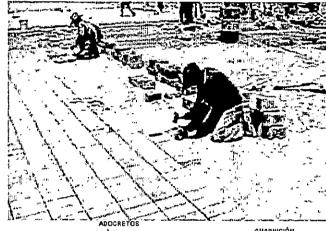

#### **REGISTRO FOTOGRAFICO DE ZONAS A INTERVENIR:**

CALLE 31F

Ey)

PREDIO COLINDANTE

**ZONA VERDE** 

**ANDENES TRANSCARIBE-TRANSV 53** 

**PREDIO COLINDANTE** 

**ZONA VERDE** 

#### TRABAJOS A REALIZAR:

- 1. Cerramiento Provisional (Colombinas y cintas)
- 2. Nivelación terreno
- 3. Instalación gramoquin
- 4. Siembra de grama
- 5. Instalación Adoquin
- 6. Siembra de Arboles
- 7. Cerramiento verde

#### **ELEMENTOS A UTILIZAR:**

- Cerramiento Provisional (Colombinas y cintas)
- Grama
- Tierra Negra
- Gramoguin
- Adoquín
- Material arenoso
- Herramientas menores

AREA DEL ESPACIO PÚBLICO A UTILIZAR: 115,20 M2