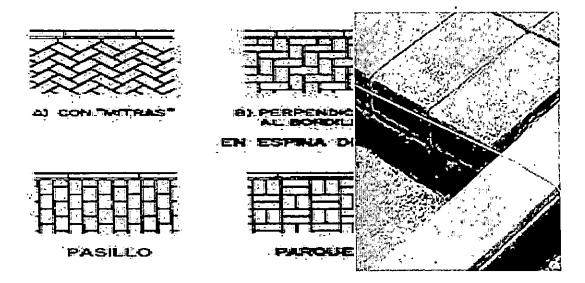

# DESCRIPCIÓN DE INSTALACIÓN DE ADOQUÍN ECOLÓGICO O GRAMOQUIN EN ALGUNAS AREAS DE LA ZONA A INTERVENIR

**1. Adoquín** especialmente diseñado para permitir el crecimiento de grama y evitar el deterioro de la misma en zonas de tráfico y parqueo vehicular.

Los Adoquines peatonales ecológicos se instalan sobre una superficie plana en Recebo o arena compactada y nivelada, colocándolos en tal forma que entre bloques vecinos, quede un vacío de la misma forma que los vacios centrales. Una vez instalados se procede a colocar tierra sobre los agujeros de los bloques cubriéndolos de 2 a 3 cm, sin apisonar, solo extendida. Sobre esta se siembra el pasto dejándolo arraigar adecuadamente antes de pisarlo.

Nivelar; colocar una primera hilada de adoquines a cada lados y éstas nos servirán como medida de la altura del piso terminado.

En las áreas transitadas por vehículos, los adoquines rectangulares deben colocarse en petatillo o cuatrapeo, para evitar empujes horizontales.