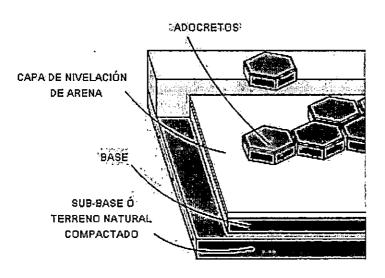

#### INSTALACIÓN

- ♦Los adoquines y gramoquines se colocan sin pegar y se compactan sobre una capa de arena suelta.
- ◆Apoyada a su vez sobre un base similar a la empleada en los pavimentos asfálticos, aunque de menos espesor, ya que la capacidad estructural de los adocretos es mucho mayor que la de las carpetas asfálticas.
- No obstante de ser un proceso simple, es necesario ejecutar con precisión las etapas que lo integran.

#### Terreno o Sub-base

La sub-base es el terreno natural, conformado para servir de apoyo a la vía una vez nivelada.

- Debe compactarse para evitar la posibilidad de futuros asentamientos irregulares.
- 2. Se recomienda sustituir los 30 cm. superficiales y recompactarlos con una humedad adecuada.
- En caso necesario; mejorarlo con cal hidratada.

#### Base

La base es una cama fabricada en obra que recibirá posteriormente el sistema, similar a las bases utilizadas para recibir asfalto o concreto.

- 1. Fabricar la base de arenas finas, tepetate o material de alta calidad que permita ser compactado hasta el 96% Proctor.
- 2. Las tolerancias de superficie para las bases deberán ser de 2 cm. sobre el nivel del proyecto.
- 3. Si se respetan las tolerancias en estas etapas se mejorara la uniformidad del revestimiento final.

ru)

ADDORETOS

OUARNICIÓN

CAPA DE NIVELACIÓN

DE ARENA

BASE

SUB-BASE Ó

TERRENO NATURAL