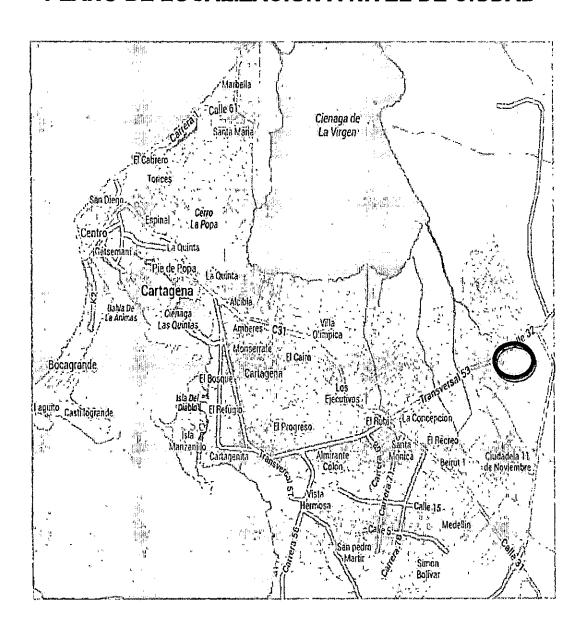

# PLANO DE LOCALIZACION A NIVEL DE SECTOR

Que el peticionario realizó su solicitud sobre los espacios públicos que se enmarcan dentro del contexto siguiente: La intervención se inicia en el área de espacio público ubicada sobre la Troncal de Occidente o transversal 54, ubicada al Sur Oeste del Distrito de Cartagena en la Localidad Industrial y de la Bahía, la cual tiene aproximadamente 115,20 M2, donde se propone urbanísticamente la realización de zonas duras con nuevos materiales de piso, zonas verdes y sistema de arborización.