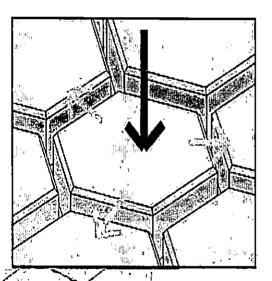

# DESCRIPCIÓN DE INSTALACIÓN DE ADOQUÍN ECOLÓGICO O GRAMOQUIN EN ALGUNAS AREAS DE LA ZONA A INTERVENIR

**1. Adoquín** especialmente diseñado para permitir el crecimiento de grama y evitar el deterioro de la misma en zonas de tráfico y parqueo vehicular.

# 3. Ventajas /Usos:

- Evita el empantanamiento del pasto.

- Permite el enraizamiento y crecimiento superficial uniforme del pasto, para tener una superficie verde saludable.
- Resistentes a cualquier tipo de tráfico (con la correcta instalación) ya que actúan como transmisores de carga.
- Fácil de instalar.
- Fácil de transportar y almacenar.
- Recortable en cualquier sentido, por su diseño y tipo de material.
- Excelente acabado.
- Liviano.

Los Adoquines peatonales ecológicos se instalan sobre una superficie plana en Recebo o arena compactada y nivelada, colocándolos en tal forma que entre bloques vecinos, quede un vacío de la misma forma que los vacios centrales. Una vez instalados se procede a colocar tierra sobre los agujeros de los bloques cubriéndolos de 2 a 3 cm, sin apisonar, solo extendida. Sobre esta se siembra el pasto dejándolo arraigar adecuadamente antes de pisarlo.