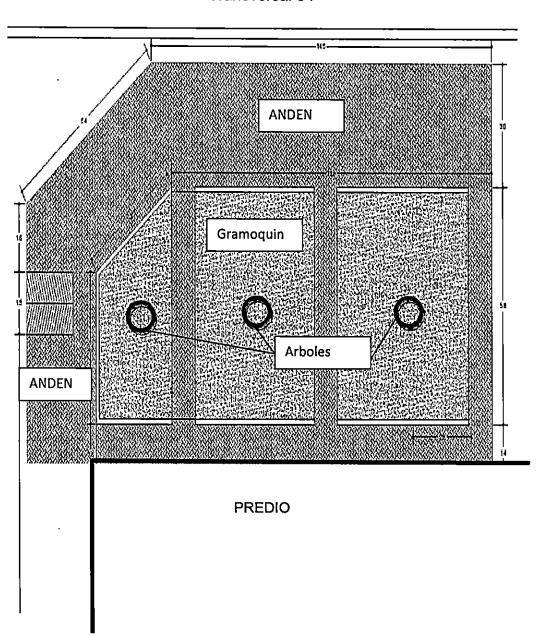

#### TRABAJOS A REALIZAR:

- 1. Cerramiento Provisional (Colombinas y cintas)
- 2. Nivelación terreno
- 3. Instalación gramoquin
- 4. Siembra de grama
- 5. Instalación Adoquin
- 6. Siembra de Arboles
- 7. Cerramiento verde

#### **ELEMENTOS A UTILIZAR:**

- Cerramiento Provisional (Colombinas y cintas)
- Grama
- Tierra Negra
- Gramoguin
- Adoquín
- Material arenoso
- Herramientas menores

AREA DEL ESPACIO PÚBLICO A UTILIZAR: 115,20 M2

#### **REGISTRO FOTOGRAFICO DE ZONAS A INTERVENIR:**

CALLE 31F

Ey)

PREDIO COLINDANTE

**ZONA VERDE** 

**ANDENES TRANSCARIBE-TRANSV 53** 

**PREDIO COLINDANTE** 

**ZONA VERDE** 