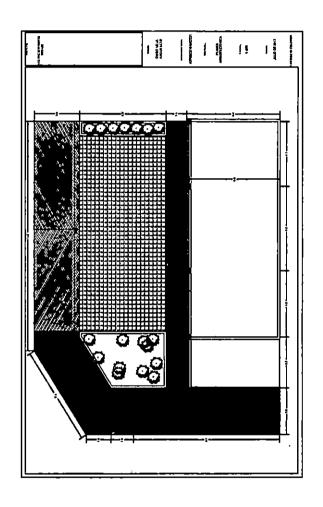

#### **ELEMENTOS A UTILIZAR:**

- Cerramiento Provisional (Colombinas y cintas)
- Grama
- Tierra Negra
- Gramoguin
- Adoquín
- Material arenoso
- Herramientas menores

AREA DEL ESPACIO PÚBLICO A UTILIZAR: 115,20 M2

#### **LOCALIZACION:**

GJ)

# PLANO DE LOCALIZACION A NIVEL DE SECTOR

#### **VISTA SATELITAL A NIVEL DE SECTOR**

#### 4.5 DESCRIPCION DEL PROYECTO

W

Al Sur Oeste del municipio de Cartagena, en la Localidad Industrial y de la bahía, sobre la transversal 54, se encuentra una zona verde colindante con el predio ubicado en la Calle 31F No 54-41, MZ B, Lote 8B, del barrio Santa Lucia, el cual se pretende intervenir para embellecer y mejorar paisajisticamente el entorno.

#### Fundamentado en lo siguiente:

- 1.Localizacion del area: se trata de un zona verde de 115,20 metros cuadrados, que desde que fue adquirida por el Distrito en la negociación de compra por parte de la empresa Transacaribe, las acciones para su conservacion y proteccion han sido realizadas por algunos mienbros de la comunidad ( sembrado de limoncillos).
- 2. Debido a que el predio se encuentra contiguo al inmueble, constantemente es objeto de utilizacion por personas y animales que dan mal uso de la zona, generando males olores y desluciendo el entorno, me permito realizar un diseño para el embellecimiento del lugar, que consiste en la adecuacion del terreno creando zonas duras o caminos peatonales a recubrir en adoquin macizo similar a transcaribe y adoquin ecologico o gramoquin con sembrado de pasto.

Que el peticionario realizó su solicitud sobre los espacios públicos que se enmarcan dentro del contexto siguiente: La intervención se inicia en el área de espacio público ubicada sobre la Troncal de Occidente o transversal 54, ubicada al Sur Oeste del Distrito de Cartagena en la Localidad Industrial y de la Bahía, la cual tiene aproximadamente 115,20 M2, donde se propone urbanísticamente la realización de zonas duras con nuevos materiales de piso, zonas verdes y sistema de arborización.