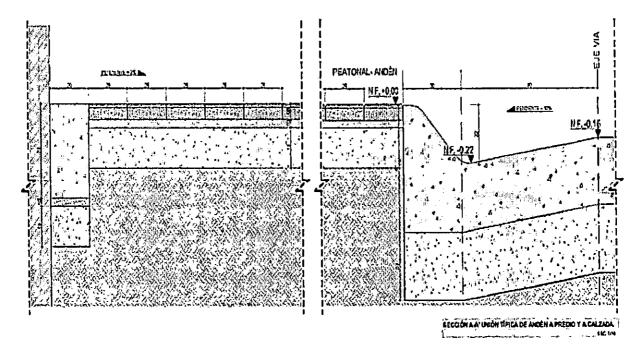

#### Terreno o Sub-base

La sub-base es el terreno natural, conformado para servir de apoyo a la vía una vez nivelada.

- Debe compactarse para evitar la posibilidad de futuros asentamientos irregulares.
- 2. Se recomienda sustituir los 30 cm. superficiales y recompactarlos con una humedad adecuada.
- En caso necesario; mejorarlo con cal hidratada.

 Su nivelación deberá cumplir una tolerancia de 1 a 3 cm. respetando las pendientes del proyecto.

#### Base

La base es una cama fabricada en obra que recibirá posteriormente el sistema, similar a las bases utilizadas para recibir asfalto o concreto.

- 1. Fabricar la base de arenas finas, tepetate o material de alta calidad que permita ser compactado hasta el 96% Proctor.
- 2. Las tolerancias de superficie para las bases deberán ser de 2 cm. sobre el nivel del proyecto.
- 3. Si se respetan las tolerancias en estas etapas se mejorara la uniformidad del revestimiento final.

ru)

ADDORETOS

OUARNICIÓN

CAPA DE NIVELACIÓN

DE ARENA

BASE

SUB-BASE Ó

TERRENO NATURAL

COMPACTADO

Colocar las piezas y a medida que se instalan deben ser niveladas una por una.

Golpear los adoquines; se efectúa con la ayuda de un mazo pequeño, cuyos golpes deben hacer penetrar cada adoquines aproximadamente 1 cm. dentro de la arena suelta.