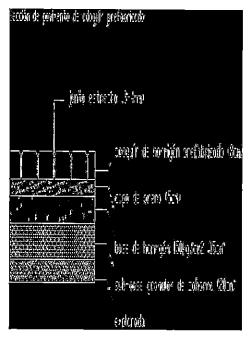

Los Adoquines peatonales ecológicos se instalan sobre una superficie plana en Recebo o arena compactada y nivelada, colocándolos en tal forma que entre bloques vecinos, quede un vacío de la misma forma que los vacios centrales. Una vez instalados se procede a colocar tierra sobre los agujeros de los bloques cubriéndolos de 2 a 3 cm, sin apisonar, solo extendida. Sobre esta se siembra el pasto dejándolo arraigar adecuadamente antes de pisarlo.

#### INSTALACIÓN

- ♦Los adoquines y gramoquines se colocan sin pegar y se compactan sobre una capa de arena suelta.
- ◆Apoyada a su vez sobre un base similar a la empleada en los pavimentos asfálticos, aunque de menos espesor, ya que la capacidad estructural de los adocretos es mucho mayor que la de las carpetas asfálticas.
- No obstante de ser un proceso simple, es necesario ejecutar con precisión las etapas que lo integran.

#### Terreno o Sub-base

La sub-base es el terreno natural, conformado para servir de apoyo a la vía una vez nivelada.

- Debe compactarse para evitar la posibilidad de futuros asentamientos irregulares.
- 2. Se recomienda sustituir los 30 cm. superficiales y recompactarlos con una humedad adecuada.
- En caso necesario; mejorarlo con cal hidratada.

#### Base

La base es una cama fabricada en obra que recibirá posteriormente el sistema, similar a las bases utilizadas para recibir asfalto o concreto.

- 1. Fabricar la base de arenas finas, tepetate o material de alta calidad que permita ser compactado hasta el 96% Proctor.
- 2. Las tolerancias de superficie para las bases deberán ser de 2 cm. sobre el nivel del proyecto.
- 3. Si se respetan las tolerancias en estas etapas se mejorara la uniformidad del revestimiento final.