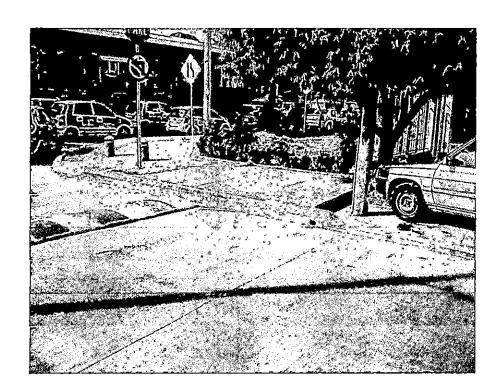

#### **REGISTRO FOTOGRAFICO DE ZONAS A INTERVENIR:**

CALLE 31F

Ey)

PREDIO COLINDANTE

**ZONA VERDE** 

**ANDENES TRANSCARIBE-TRANSV 53** 

**PREDIO COLINDANTE** 

**ZONA VERDE** 

#### **4.2 ANTECEDENTES**

La empresa Trancaribe para poder realizar su proyecto del Tramo 4, sobre la transversal 54, compra algunos predios para ampliar las vías e instalar las nuevas estaciones. De inmediato a la vía resultan unas zonas verdes que colindan con predios del barrio Santa Lucia. Actualmente estas áreas se encuentran sin ninguna intervención.

#### 4.5 DESCRIPCION DEL PROYECTO

W

Al Sur Oeste del municipio de Cartagena, en la Localidad Industrial y de la bahía, sobre la transversal 54, se encuentra una zona verde colindante con el predio ubicado en la Calle 31F No 54-41, MZ B, Lote 8B, del barrio Santa Lucia, el cual se pretende intervenir para embellecer y mejorar paisajisticamente el entorno.