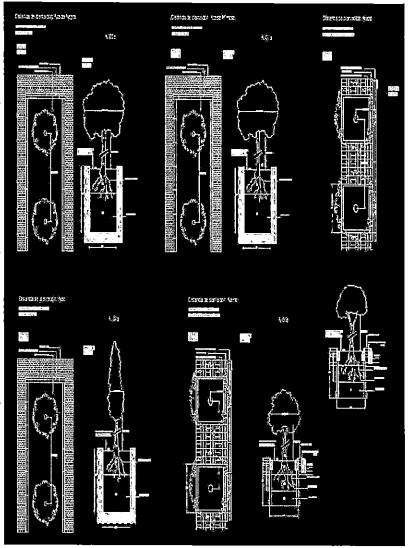

#### TRABAJOS A REALIZAR:

- 1. Cerramiento Provisional (Colombinas y cintas)
- 2. Nivelación terreno
- 3. Instalación gramoquin
- 4. Siembra de grama
- 5. Instalación Adoquin
- 6. Siembra de Arboles
- 7. Cerramiento verde

#### **ELEMENTOS A UTILIZAR:**

- Cerramiento Provisional (Colombinas y cintas)
- Grama
- Tierra Negra
- Gramoguin
- Adoquín
- Material arenoso
- Herramientas menores

AREA DEL ESPACIO PÚBLICO A UTILIZAR: 115,20 M2

# DESCRIPCIÓN DE INSTALACIÓN DE ADOQUÍN ECOLÓGICO O GRAMOQUIN EN ALGUNAS AREAS DE LA ZONA A INTERVENIR

**1. Adoquín** especialmente diseñado para permitir el crecimiento de grama y evitar el deterioro de la misma en zonas de tráfico y parqueo vehicular.

# 3. Ventajas /Usos:

- Evita el empantanamiento del pasto.

- Permite el enraizamiento y crecimiento superficial uniforme del pasto, para tener una superficie verde saludable.
- Resistentes a cualquier tipo de tráfico (con la correcta instalación) ya que actúan como transmisores de carga.
- Fácil de instalar.
- Fácil de transportar y almacenar.
- Recortable en cualquier sentido, por su diseño y tipo de material.
- Excelente acabado.
- Liviano.

Los Adoquines peatonales ecológicos se instalan sobre una superficie plana en Recebo o arena compactada y nivelada, colocándolos en tal forma que entre bloques vecinos, quede un vacío de la misma forma que los vacios centrales. Una vez instalados se procede a colocar tierra sobre los agujeros de los bloques cubriéndolos de 2 a 3 cm, sin apisonar, solo extendida. Sobre esta se siembra el pasto dejándolo arraigar adecuadamente antes de pisarlo.