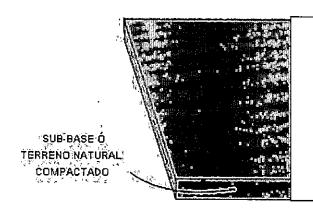

#### INSTALACIÓN

- ♦Los adoquines y gramoquines se colocan sin pegar y se compactan sobre una capa de arena suelta.
- ◆Apoyada a su vez sobre un base similar a la empleada en los pavimentos asfálticos, aunque de menos espesor, ya que la capacidad estructural de los adocretos es mucho mayor que la de las carpetas asfálticas.
- No obstante de ser un proceso simple, es necesario ejecutar con precisión las etapas que lo integran.

#### Terreno o Sub-base

La sub-base es el terreno natural, conformado para servir de apoyo a la vía una vez nivelada.

- Debe compactarse para evitar la posibilidad de futuros asentamientos irregulares.
- 2. Se recomienda sustituir los 30 cm. superficiales y recompactarlos con una humedad adecuada.
- En caso necesario; mejorarlo con cal hidratada.

#### Base

La base es una cama fabricada en obra que recibirá posteriormente el sistema, similar a las bases utilizadas para recibir asfalto o concreto.

- 1. Fabricar la base de arenas finas, tepetate o material de alta calidad que permita ser compactado hasta el 96% Proctor.
- 2. Las tolerancias de superficie para las bases deberán ser de 2 cm. sobre el nivel del proyecto.
- 3. Si se respetan las tolerancias en estas etapas se mejorara la uniformidad del revestimiento final.

ru)

ADDORETOS

OUARNICIÓN

CAPA DE NIVELACIÓN

DE ARENA

BASE

SUB-BASE Ó

TERRENO NATURAL