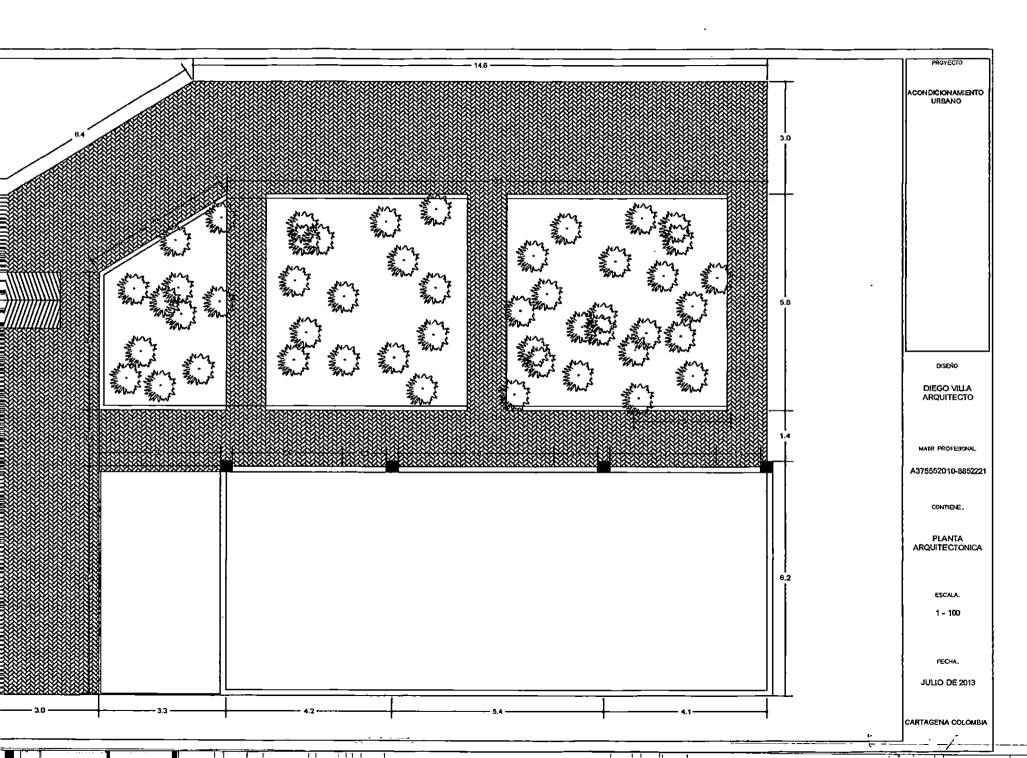

#### **ELEMENTOS A UTILIZAR:**

- Cerramiento Provisional (Colombinas y cintas)
- Grama
- Tierra Negra
- Gramoguin
- Adoquín
- Material arenoso
- Herramientas menores

AREA DEL ESPACIO PÚBLICO A UTILIZAR: 115,20 M2

#### 4.5 DESCRIPCION DEL PROYECTO

W

Al Sur Oeste del municipio de Cartagena, en la Localidad Industrial y de la bahía, sobre la transversal 54, se encuentra una zona verde colindante con el predio ubicado en la Calle 31F No 54-41, MZ B, Lote 8B, del barrio Santa Lucia, el cual se pretende intervenir para embellecer y mejorar paisajisticamente el entorno.

#### Fundamentado en lo siguiente:

- 1.Localizacion del area: se trata de un zona verde de 115,20 metros cuadrados, que desde que fue adquirida por el Distrito en la negociación de compra por parte de la empresa Transacaribe, las acciones para su conservacion y proteccion han sido realizadas por algunos mienbros de la comunidad ( sembrado de limoncillos).
- 2. Debido a que el predio se encuentra contiguo al inmueble, constantemente es objeto de utilizacion por personas y animales que dan mal uso de la zona, generando males olores y desluciendo el entorno, me permito realizar un diseño para el embellecimiento del lugar, que consiste en la adecuacion del terreno creando zonas duras o caminos peatonales a recubrir en adoquin macizo similar a transcaribe y adoquin ecologico o gramoquin con sembrado de pasto.

Ademas, esta adecuacion permitite la facilidad en el recorrido de los peatones que transitan por el sector.

A efectos de poder de llevar a cabo las acciones tendientes a obtener el permiso o licencia de Intervencion y Ocupacion del Espacio Publico de la zona identificada , se aportan las especificaciones tecnicas de los materiales y elementos a utilizar en la intervencion:

Que el peticionario realizó su solicitud sobre los espacios públicos que se enmarcan dentro del contexto siguiente: La intervención se inicia en el área de espacio público ubicada sobre la Troncal de Occidente o transversal 54, ubicada al Sur Oeste del Distrito de Cartagena en la Localidad Industrial y de la Bahía, la cual tiene aproximadamente 115,20 M2, donde se propone urbanísticamente la realización de zonas duras con nuevos materiales de piso, zonas verdes y sistema de arborización.