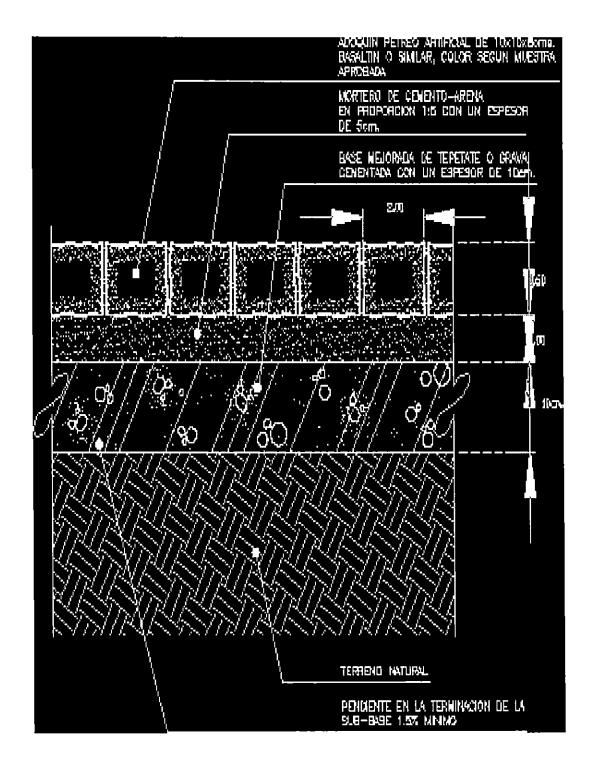

Los Adoquines peatonales ecológicos se instalan sobre una superficie plana en Recebo o arena compactada y nivelada, colocándolos en tal forma que entre bloques vecinos, quede un vacío de la misma forma que los vacios centrales. Una vez instalados se procede a colocar tierra sobre los agujeros de los bloques cubriéndolos de 2 a 3 cm, sin apisonar, solo extendida. Sobre esta se siembra el pasto dejándolo arraigar adecuadamente antes de pisarlo.

#### INSTALACIÓN

- ♦Los adoquines y gramoquines se colocan sin pegar y se compactan sobre una capa de arena suelta.
- ◆Apoyada a su vez sobre un base similar a la empleada en los pavimentos asfálticos, aunque de menos espesor, ya que la capacidad estructural de los adocretos es mucho mayor que la de las carpetas asfálticas.
- No obstante de ser un proceso simple, es necesario ejecutar con precisión las etapas que lo integran.

#### Terreno o Sub-base

La sub-base es el terreno natural, conformado para servir de apoyo a la vía una vez nivelada.

- Debe compactarse para evitar la posibilidad de futuros asentamientos irregulares.
- 2. Se recomienda sustituir los 30 cm. superficiales y recompactarlos con una humedad adecuada.
- En caso necesario; mejorarlo con cal hidratada.

 Su nivelación deberá cumplir una tolerancia de 1 a 3 cm. respetando las pendientes del proyecto.

#### Base

La base es una cama fabricada en obra que recibirá posteriormente el sistema, similar a las bases utilizadas para recibir asfalto o concreto.

- 1. Fabricar la base de arenas finas, tepetate o material de alta calidad que permita ser compactado hasta el 96% Proctor.
- 2. Las tolerancias de superficie para las bases deberán ser de 2 cm. sobre el nivel del proyecto.
- 3. Si se respetan las tolerancias en estas etapas se mejorara la uniformidad del revestimiento final.

ru)

ADDORETOS

OUARNICIÓN

CAPA DE NIVELACIÓN

DE ARENA

BASE

SUB-BASE Ó

TERRENO NATURAL