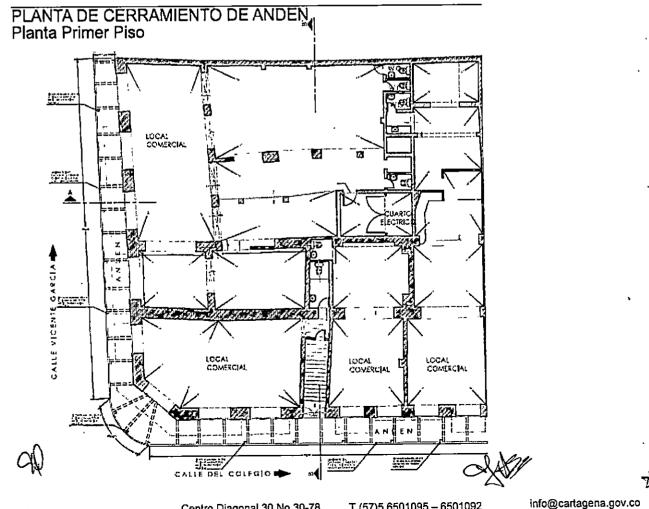

#### TRABAJOS A REALIZAR Y ESPECIFICACIONES DEL CERRAMIENTO:

El Diseño de Cerramiento de Fachada de este Proyecto es en:

- Cerramiento en Madera y Láminas de Zinc corrugado, pintado de Color Blanco.
- Sobre el Anden se anclaran unas Columnas de madera de 4" x 3" distanciada de su eje a 3,00 mts, se instalaran para soporte de las laminas de zinc listones de 3" x 2" en sentido horizontal sobre las columnas de madera. Para el acceso al Inmueble se dejara una puerta elaborado en el mismo material del Cerramiento.
- Adicionalmente se armara una retícula en toda la Fachada, elaborada en madera de abarco con madera de 3" x 2", que servirá para instalar la malla Poli Sombra Doble, tela que cubre todo el Edificio, y que sirve para el Control de la Expansión del polvo, aserrín u otro elemento fino que produzca la Obra.

#### AREA DEL ESPACIO PÚBLICO A UTILIZAR: 406.08 Mts 2.

Calle del colegio 21.02 x 1.22 Calle Vicente García 20.19 x 1.24 Entre la intersección de las calles del Colegio y calle Vicente Garcia 3.91

El cerramiento tiene una altura máxima de de 9.00 metros

#### 4.5 DESCRIPCION DEL PROYECTO:

Para garantizar la Seguridad de peatones y vehículos que circulan por debajo y alrededor del Edificio, proponen elaborar un Cerramiento en Madera y Laminas de zinc corrugado, que cubriría el primer piso y segundo piso de la Casa.

Sobre el andén se anclaran unas Columnas de madera de 4" x 3" distanciada de su eje a 3.00 mts, se instalaran para soporte de las laminas de zinc listones de 3" x 2" en sentido horizontal sobre las columnas de madera. Para el acceso al Inmueble se dejara una puerta elaborada en el mismo material del Cerramiento.

Adicionalmente, se armara una retícula en toda la fachada, elaborada en madera de abarco con madera de 3" x 2", que servirá para colocar la malla Poli Sombra doble, tela que cubre todo el Edificio, y que sirve para el Control de la Expansión de Polvo u otro elemento que produzca la Obra.

Área de Construcción del Cerramiento de 45,12 mts x 9,00 mts de Alto = 406.08 Mts 2.

ALCALDÍA MAYOR DE CARTAGENA DE INDIAS DT. Y C. Centro Diagonal 30 No 30-78 Plaza de la Aduana Bolívar, Cartagena T (57)5 6501095 – 6501092 Línea gratuita: 018000965500