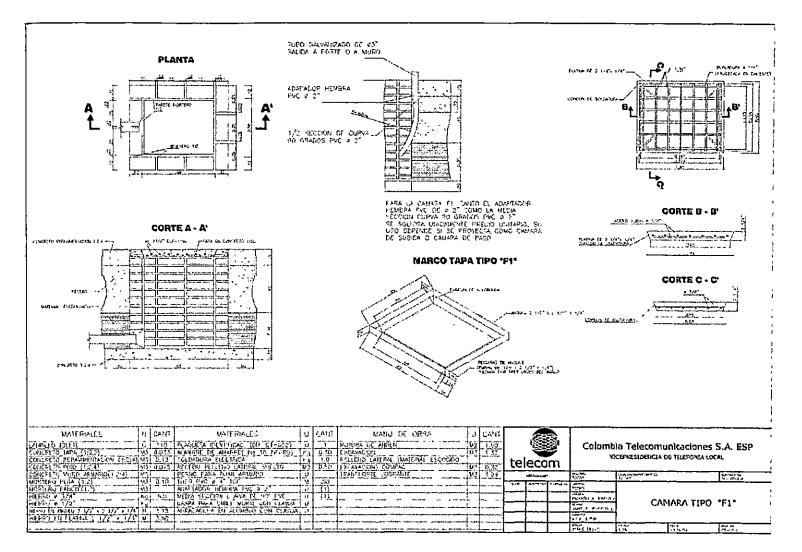

### Localización Armario 6036

ι, j

La base del armario 6036 esta ubicada en la entrada del barrio Blas de Lezo frente el almacén Olimpica, en la esquina de la carrera 68 con Transversal 54.

El armario FTTC que se instalara en esta ubicación según indicaciones de Movistar, es del tipo D-500 y se construirá una cámara tipo F1 para la recepción de los cables.

### **Especificaciones Técnicas**

De acuerdo a la norma técnica de Telefónica Telecom las dimensiones del pedestal son:

Pedestal en concreto: Largo 1, 55 mts por 0,55 mts de Ancho, con una zapata en concreto, Las dimensiones del pedestal deben garantizar la comodidad del operario. Esta deberá tener mínimo 20 cm de altura medido desde el suelo. El pedestal debe quedar perfectamente aplomado y nivelado.

### **Especificaciones Técnicas**

Ĺ

Cámara F1

Telefonica