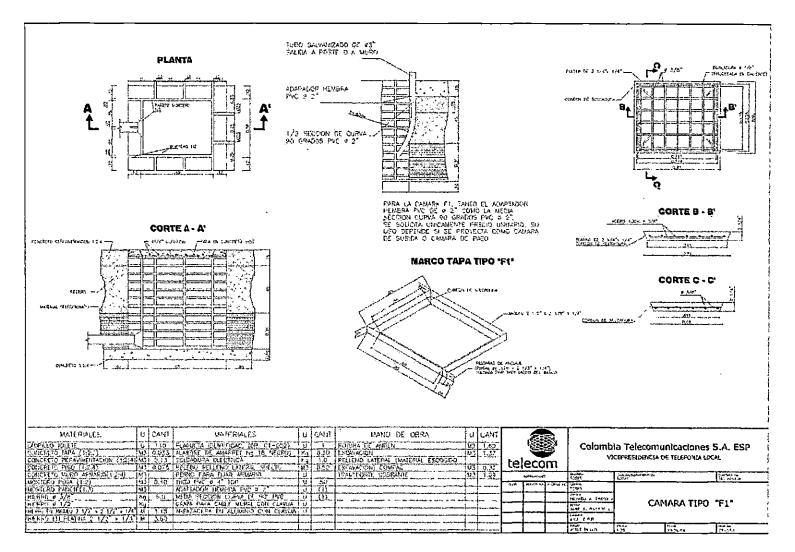

### Localización Armario 6036

ι, j

La base del armario 6036 esta ubicada en la entrada del barrio Blas de Lezo frente el almacén Olimpica, en la esquina de la carrera 68 con Transversal 54.

El armario FTTC que se instalara en esta ubicación según indicaciones de Movistar, es del tipo D-500 y se construirá una cámara tipo F1 para la recepción de los cables.

### **Especificaciones Técnicas**

Ĺ

Cámara F1

Telefonica

### **Especificaciones Técnicas**

 $\langle \rangle$ 

Cámara F1

Telefónica Colombia Ingeniería

. . .

14