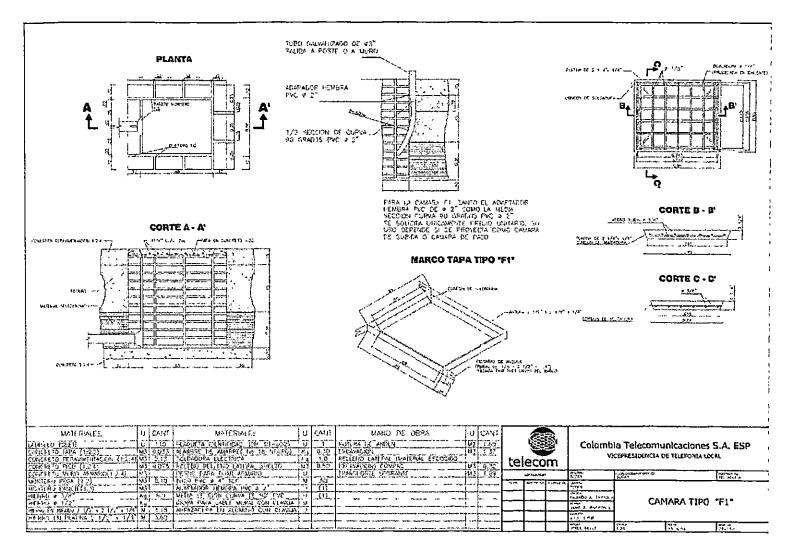

### Localización Armario 6036

ι, j

La base del armario 6036 esta ubicada en la entrada del barrio Blas de Lezo frente el almacén Olimpica, en la esquina de la carrera 68 con Transversal 54.

El armario FTTC que se instalara en esta ubicación según indicaciones de Movistar, es del tipo D-500 y se construirá una cámara tipo F1 para la recepción de los cables.

### **Especificaciones Técnicas**

De acuerdo a la norma técnica de Telefónica Telecom las dimensiones del pedestal son:

Pedestal en concreto: Largo 1, 55 mts por 0,55 mts de Ancho, con una zapata en concreto, Las dimensiones del pedestal deben garantizar la comodidad del operario. Esta deberá tener mínimo 20 cm de altura medido desde el suelo. El pedestal debe quedar perfectamente aplomado y nivelado.

### **Especificaciones Técnicas**

Ĺ

Cámara F1

Telefonica

La base concreto está compuesta por dos elementos: zapata y pedestal cuyas dimensiones son las siguientes:

- Pedestal:

| - 2        | Zapata:    |
|------------|------------|
| H= 0.60 m  | H= 0.25 m  |
| L = 0.92 m | L = 1.32 m |
| P = 0.52 m | P = 0.92 m |

### **Especificaciones Técnicas**

 $\langle \rangle$ 

Cámara F1

Telefónica Colombia Ingeniería

. . .

14