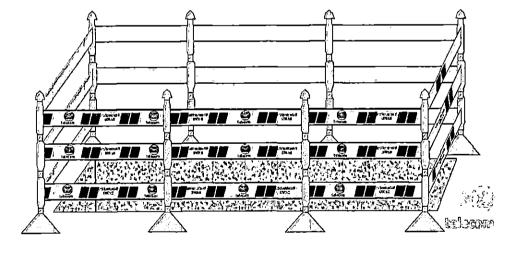

#### TRABAJOS A REALIZAR Y ESPECIFICACIONES DEL CERRAMIENTO:

El Diseño de Cerramiento de Fachada de este Proyecto es en:

- Cerramiento en Madera y Láminas de Zinc corrugado, pintado de Color Blanco.
- Sobre el Anden se anclaran unas Columnas de madera de 4" x 3" distanciada de su eje a 3,00 mts, se instalaran para soporte de las laminas de zinc listones de 3" x 2" en sentido horizontal sobre las columnas de madera. Para el acceso al Inmueble se dejara una puerta elaborado en el mismo material del Cerramiento.
- Adicionalmente se armara una retícula en toda la Fachada, elaborada en madera de abarco con madera de 3" x 2", que servirá para instalar la malla Poli Sombra Doble, tela que cubre todo el Edificio, y que sirve para el Control de la Expansión del polvo, aserrín u otro elemento fino que produzca la Obra.

#### ELEMENTOS A UTILIZAR:

- Láminas de Zinc corrugado, pintado de Color Blanco
- Madera de 4" x 3"para columnas
- Tiras de maderas de 3" x"2" para fijar las laminas de zinc

ALCALDÍA MAYOR DE CARTAGENA DE INDIAS DT. y C. Centro Diagonal 30 No 30-78 Plaza de la Aduana Bolívar, Cartagena T (57)5 6501095 -- 6501092 Línea gratuita: 018000965500

#### 4.5 DESCRIPCION DEL PROYECTO:

Para garantizar la Seguridad de peatones y vehículos que circulan por debajo y alrededor del Edificio, proponen elaborar un Cerramiento en Madera y Laminas de zinc corrugado, que cubriría el primer piso y segundo piso de la Casa.

Sobre el andén se anclaran unas Columnas de madera de 4" x 3" distanciada de su eje a 3.00 mts, se instalaran para soporte de las laminas de zinc listones de 3" x 2" en sentido horizontal sobre las columnas de madera. Para el acceso al Inmueble se dejara una puerta elaborada en el mismo material del Cerramiento.

Adicionalmente, se armara una retícula en toda la fachada, elaborada en madera de abarco con madera de 3" x 2", que servirá para colocar la malla Poli Sombra doble, tela que cubre todo el Edificio, y que sirve para el Control de la Expansión de Polvo u otro elemento que produzca la Obra.