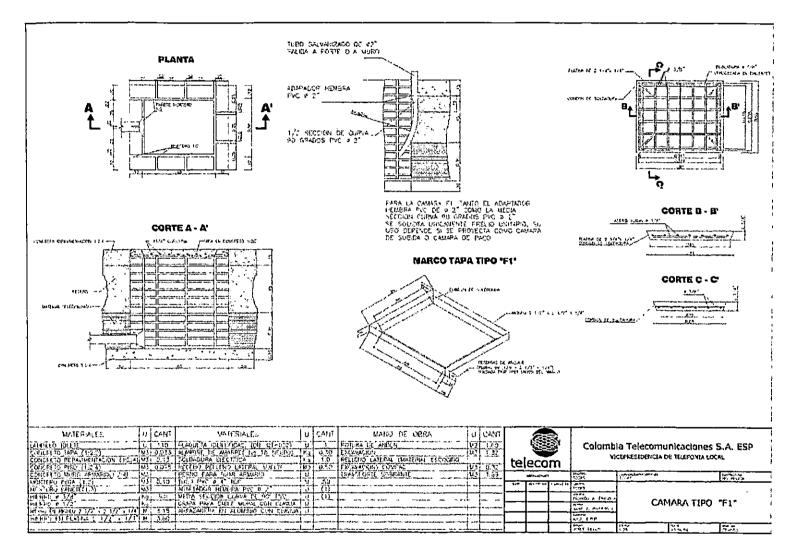

### Localización Armario 6036

ι, j

La base del armario 6036 esta ubicada en la entrada del barrio Blas de Lezo frente el almacén Olimpica, en la esquina de la carrera 68 con Transversal 54.

El armario FTTC que se instalara en esta ubicación según indicaciones de Movistar, es del tipo D-500 y se construirá una cámara tipo F1 para la recepción de los cables.

### **Especificaciones Técnicas**

De acuerdo a la norma técnica de Telefónica Telecom las dimensiones del pedestal son:

Pedestal en concreto: Largo 1, 55 mts por 0,55 mts de Ancho, con una zapata en concreto, Las dimensiones del pedestal deben garantizar la comodidad del operario. Esta deberá tener mínimo 20 cm de altura medido desde el suelo. El pedestal debe quedar perfectamente aplomado y nivelado.

### **Especificaciones Técnicas**

Ĺ

Cámara F1

Telefonica

La base concreto está compuesta por dos elementos: zapata y pedestal cuyas dimensiones son las siguientes:

- Pedestal:

| - 2        | Zapata:    |
|------------|------------|
| H= 0.60 m  | H= 0.25 m  |
| L = 0.92 m | L = 1.32 m |
| P = 0.52 m | P = 0.92 m |

### **Especificaciones Técnicas**

 $\langle \rangle$ 

Cámara F1

Telefónica Colombia Ingeniería

. . .

14