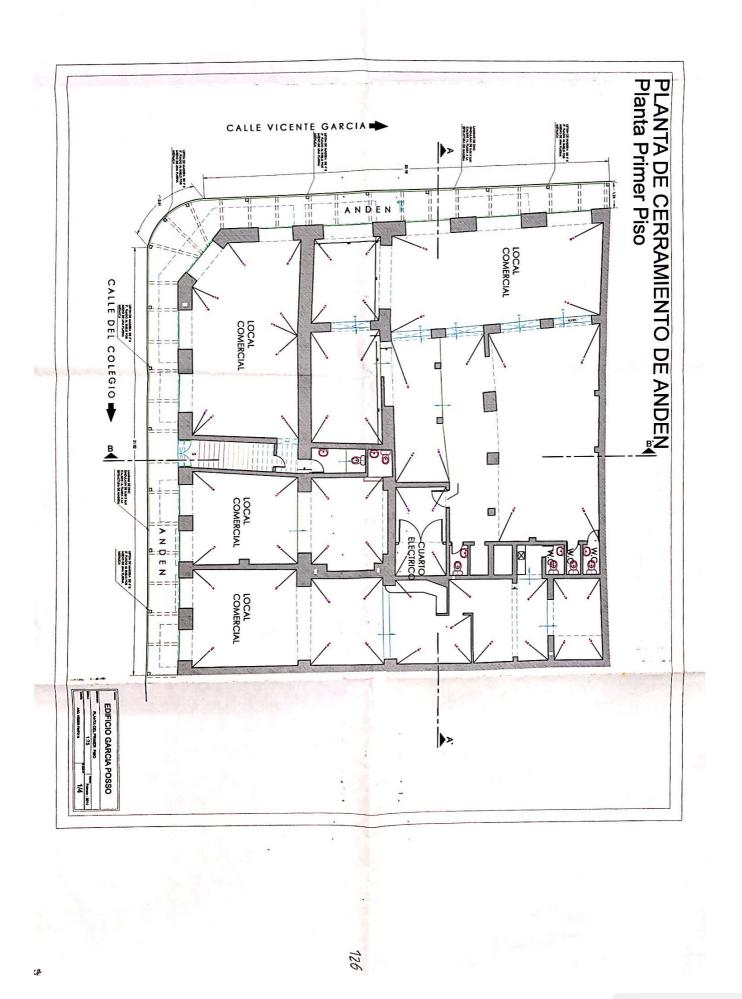

Artículo segundo: Aprobar los planos arquitectónicos contentivos de proyecto de restauración que se aprueba identificados como: plano Nº C-100, localización; plano Nº C-101, planta de calificación primer piso; plano Nº C-102, planta de calificación segundo piso; plano Nº C-103, planta de calificación tercer piso; plano Nº C-104, planta de calificación de cubierta; plano Nº C-105, calificación sección A-A'; plano Nº C-106, calificación sección B-B'; plano Nº C-107, calificación sección C-C'; plano Nº C-108, calificación sección D-D'; plano Nº L-101, planta de levantamiento primer piso: plano Nº L-102, planta de levantamiento segundo piso: plano Nº L-103, planta de levantamiento tercer piso; plano Nº L-104, planta de levantamiento de cubierta; plano Nº L-105, levantamiento fachada calle del colegio; plano Nº L-106, levantamiento fachada calle Vicente García; plano Nº L-107, levantamiento corte A-A'; plano Nº L-108, levantamiento corte B-B'; plano Nº L-109, levantamiento corte C-C'; plano Nº A-101, planta general propuesta del primer piso; plano Nº A-102, planta general propuesta del segundo piso; plano Nº A-103, planta general propuesta del tercer piso; plano Nº A-104, planta general propuesta de la azotea; plano Nº A-105, planta general propuesta de la cubierta; plano Nº A-106, fachada calle del colegio propuesta; plano Nº A-107, fachada calle Vicente Garcia propuesta; plano Nº A-108, corte A-A propuesta; plano Nº A-109, corte B-B' propuesta; plano Nº A-110, corte C-C' propuesta, elaborados y firmados por el Arquitecto JUAN FELIPE RESTREPO ORTIZ, con matricula profesional vigente Nº 2570057518 de Cundinamarca y aprobar los planos estructurales contentivos del diseño estructural identificados en su rótulo por las anotaciones y contenidos, así: plano No E-1/5, planta cimentación detalles; plano No 2/5, planta losa tapa sótano, vigas, detalles; plano No E-3/5, planta segundo piso, vigas, detalle; planta tercer piso- vigas-detalles; plano No E-4/5, planta tercer piso- vigasdetalles; plano No E-5/5, planta losa cubierta- corte transversal- vigas detalle, elaborados y firmados por el Ingeniero Civil JORGE ROCHA RODRIGUEZ, con matrícula profesional vigente Nº 592 de Bolívar, correspondientes a la obra cuya ejecución se autoriza, los cuales se integran a esta Resolución para que formen parte de ella.

Parágrafo- Aprobar las obras conducentes al acondicionamiento de una edificación de uso hotelero de tres pisos, sobre un predio localizado en el Centro Histórico de Cartagena con un área de 487.00M2 y dos frentes uno de 22.00ML sobre la Calle del colegio y otro de 19,7ML sobre la calle Vicente García, El proyecto se encuentra localizado en el predio 008 de la manzana 82, denominado según el P.O.T. en la categoría de intervención como Restauración de Fachada y Adecuación con tipología de Casa alta por sobre-elevación (A3) y uso Mixto. En la edificación se proyecta un hotel boutique; con un área de construcción total de 1.267,40M2. El acondicionamiento consistente en el cambio de la distribución espaciat en interior por medio de la construcción de tabique divisorio, demolición de muros, incorporación de nuevas instalaciones, liberación del patio central. la edificación se distribuye así: primer piso, acceso, 4 locales, subestación eléctrica, bar-restaurante, cocina, patio, lavandería, baños de empleados, deposito, basuras, cuarto de maquinas y lavandería, baños para hombre y mujer, administración, escalera, ascensor y lobby; con una total área de construida de 440,5M2. Segundo piso, escalera, ascensor, hall, almacén de linos, baño auxiliar, calentadores, 9 habitaciones, 9 baños, patio interior y 6 balcones; con una total área construida de 429,25M2. Tercer piso, escalera, ascensor, hall, almacén de linos, baño auxiliar, cuarto técnico y de soporte, 6 habitaciones, 6 baños, patio interior, 2 balcones, terraza y 2 jacuzzi; con una total área construida de 267,75M2. Azotea, escalera, ascensor, hall, terraza, piscina.