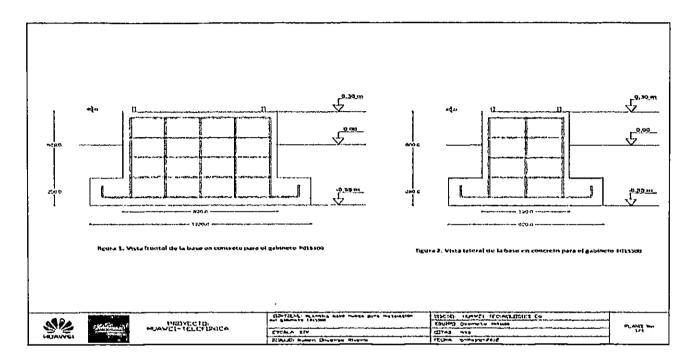

### **Especificaciones Técnicas**

De acuerdo a la norma técnica de Telefónica Telecom las dimensiones del pedestal son:

Pedestal en concreto: Largo 1, 55 mts por 0,55 mts de Ancho, con una zapata en concreto, Las dimensiones del pedestal deben garantizar la comodidad del operario. Esta deberá tener mínimo 20 cm de altura medido desde el suelo. El pedestal debe quedar perfectamente aplomado y nivelado.

### **Especificaciones Técnicas**

Pedestal en concreto: Las dimensiones del pedestal deben garantizar la comodidad del operario. Esta deberá tener mínimo 30 cm de altura medido desde el suelo. El pedestal debe guedar perfectamente aplomado y nivelado.

La base concreto está compuesta por dos elementos: zapata y pedestal cuyas dimensiones son las siguientes:

- Pedestal:

| - 2        | Zapata:    |
|------------|------------|
| H= 0.60 m  | H= 0.25 m  |
| L = 0.92 m | L = 1.32 m |
| P = 0.52 m | P = 0.92 m |