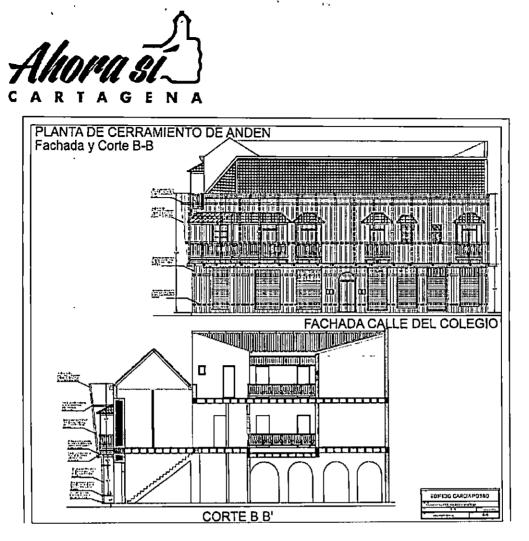

Por esta razón, la Sociedad INVERSIONES OJEDA GANEM Y CIA. S EN C, encargada de realizar el Proyecto propone instalar un Cerramiento en Madera y laminas de Zinc corrugado pintado de color blanco, para dar una mejor presentación al Cerramiento minimizando el Impacto Visual, que cubriría el Primer y Segundo Piso de la Casa.

#### 4.5 DESCRIPCION DEL PROYECTO:

Para garantizar la Seguridad de peatones y vehículos que circulan por debajo y alrededor del Edificio, proponen elaborar un Cerramiento en Madera y Laminas de zinc corrugado, que cubriría el primer piso y segundo piso de la Casa.