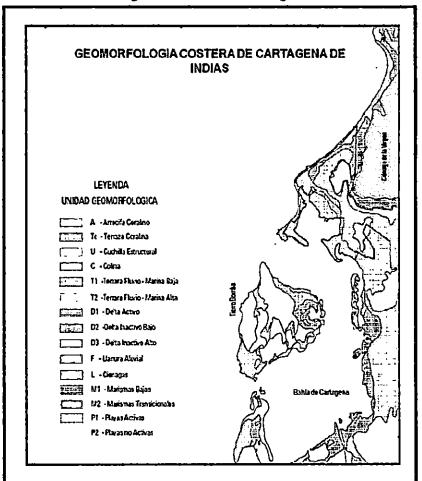

## 3.3. Características geológicas de Cartagena.

La morfología de la zona litoral de Cartagena de Indias está determinada en gran medida por los procesos geomorfológicos, tanto dinámicos como estructurales, que se ven relacionados estrechamente con la evolución de la plataforma continental, los aportes fluviales y la dinámica marina a escala local y global. En la figura 2 se observa la geomorfología costera de Cartagena de Indias.

Figura No. 2. Geomorfología Costera de Cartagena

Fuente: Diagnostico ambiental de los cuerpos internos de agua de la ciudad de Cartagena de indias.

Se puede decir entonces, que Cartagena está conformada básicamente por rocas sedimentarias del terciario. Los estratos que afloran en los alrededores