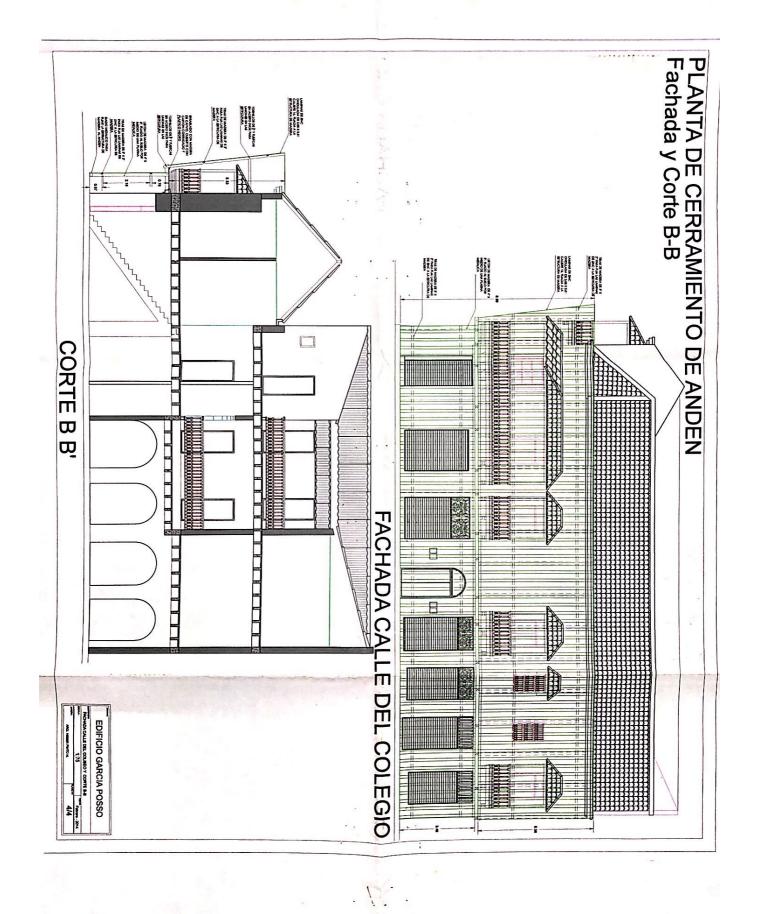

#### TRABAJOS A REALIZAR Y ESPECIFICACIONES DEL CERRAMIENTO:

El Diseño de Cerramiento de Fachada de este Proyecto es en:

- Cerramiento en Madera y Láminas de Zinc corrugado, pintado de Color Blanco.
- Sobre el Anden se anclaran unas Columnas de madera de 4" x 3" distanciada de su eje a 3,00 mts, se instalaran para soporte de las laminas de zinc listones de 3" x 2" en sentido horizontal sobre las columnas de madera. Para el acceso al Inmueble se dejara una puerta elaborado en el mismo material del Cerramiento.
- Adicionalmente se armara una retícula en toda la Fachada, elaborada en madera de abarco con madera de 3" x 2", que servirá para instalar la malla Poli Sombra Doble, tela que cubre todo el Edificio, y que sirve para el Control de la Expansión del polvo, aserrín u otro elemento fino que produzca la Obra.

#### ELEMENTOS A UTILIZAR:

- Láminas de Zinc corrugado, pintado de Color Blanco
- Madera de 4" x 3"para columnas
- Tiras de maderas de 3" x"2" para fijar las laminas de zinc

ALCALDÍA MAYOR DE CARTAGENA DE INDIAS DT. y C. Centro Diagonal 30 No 30-78 Plaza de la Aduana Bolívar, Cartagena T (57)5 6501095 -- 6501092 Línea gratuita: 018000965500

#### AREA DEL ESPACIO PÚBLICO A UTILIZAR: 406.08 Mts 2.

Calle del colegio 21.02 x 1.22 Calle Vicente García 20.19 x 1.24 Entre la intersección de las calles del Colegio y calle Vicente Garcia 3.91

El cerramiento tiene una altura máxima de de 9.00 metros

#### 4.5 DESCRIPCION DEL PROYECTO:

Para garantizar la Seguridad de peatones y vehículos que circulan por debajo y alrededor del Edificio, proponen elaborar un Cerramiento en Madera y Laminas de zinc corrugado, que cubriría el primer piso y segundo piso de la Casa.

Sobre el andén se anclaran unas Columnas de madera de 4" x 3" distanciada de su eje a 3.00 mts, se instalaran para soporte de las laminas de zinc listones de 3" x 2" en sentido horizontal sobre las columnas de madera. Para el acceso al Inmueble se dejara una puerta elaborada en el mismo material del Cerramiento.

Adicionalmente, se armara una retícula en toda la fachada, elaborada en madera de abarco con madera de 3" x 2", que servirá para colocar la malla Poli Sombra doble, tela que cubre todo el Edificio, y que sirve para el Control de la Expansión de Polvo u otro elemento que produzca la Obra.

Área de Construcción del Cerramiento de 45,12 mts x 9,00 mts de Alto = 406.08 Mts 2.

ALCALDÍA MAYOR DE CARTAGENA DE INDIAS DT. Y C. Centro Diagonal 30 No 30-78 Plaza de la Aduana Bolívar, Cartagena T (57)5 6501095 – 6501092 Línea gratuita: 018000965500