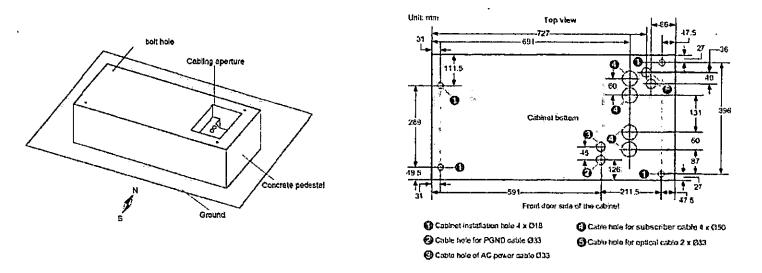

### Localización Armario 6036

ι, j

La base del armario 6036 esta ubicada en la entrada del barrio Blas de Lezo frente el almacén Olimpica, en la esquina de la carrera 68 con Transversal 54.

El armario FTTC que se instalara en esta ubicación según indicaciones de Movistar, es del tipo D-500 y se construirá una cámara tipo F1 para la recepción de los cables.

### **Especificaciones Técnicas**

De acuerdo a la norma técnica de Telefónica Telecom las dimensiones del pedestal son:

Pedestal en concreto: Largo 1, 55 mts por 0,55 mts de Ancho, con una zapata en concreto, Las dimensiones del pedestal deben garantizar la comodidad del operario. Esta deberá tener mínimo 20 cm de altura medido desde el suelo. El pedestal debe quedar perfectamente aplomado y nivelado.

### **Especificaciones Técnicas**

Ĺ

Cámara F1

Telefonica