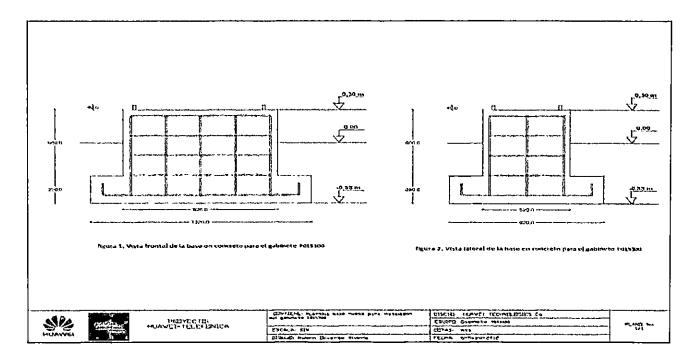

### Objetivos

• Realizar la construcción de las bases en concreto reforzado de los armarios FTTC y las respectivas obras civiles de canalización y construcción de cámaras tipo. La canalización será en la mayoría de los casos de 4 conductos de Vías de 4» H<= 1.

### Localización Armario 6036

ι, j

La base del armario 6036 esta ubicada en la entrada del barrio Blas de Lezo frente el almacén Olimpica, en la esquina de la carrera 68 con Transversal 54.

El armario FTTC que se instalara en esta ubicación según indicaciones de Movistar, es del tipo D-500 y se construirá una cámara tipo F1 para la recepción de los cables.

### **Especificaciones Técnicas**

De acuerdo a la norma técnica de Telefónica Telecom las dimensiones del pedestal son:

Pedestal en concreto: Largo 1, 55 mts por 0,55 mts de Ancho, con una zapata en concreto, Las dimensiones del pedestal deben garantizar la comodidad del operario. Esta deberá tener mínimo 20 cm de altura medido desde el suelo. El pedestal debe quedar perfectamente aplomado y nivelado.

### **Especificaciones Técnicas**

Ĺ

Cámara F1

Telefonica