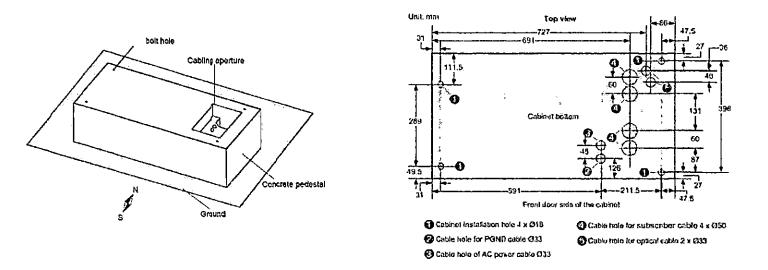

### Localización Armario 6036

ι, j

La base del armario 6036 esta ubicada en la entrada del barrio Blas de Lezo frente el almacén Olimpica, en la esquina de la carrera 68 con Transversal 54.

El armario FTTC que se instalara en esta ubicación según indicaciones de Movistar, es del tipo D-500 y se construirá una cámara tipo F1 para la recepción de los cables.

### **Especificaciones Técnicas**

De acuerdo a la norma técnica de Telefónica Telecom las dimensiones del pedestal son:

Pedestal en concreto: Largo 1, 55 mts por 0,55 mts de Ancho, con una zapata en concreto, Las dimensiones del pedestal deben garantizar la comodidad del operario. Esta deberá tener mínimo 20 cm de altura medido desde el suelo. El pedestal debe quedar perfectamente aplomado y nivelado.

### **Especificaciones Técnicas**

Ĺ

Cámara F1

Telefonica