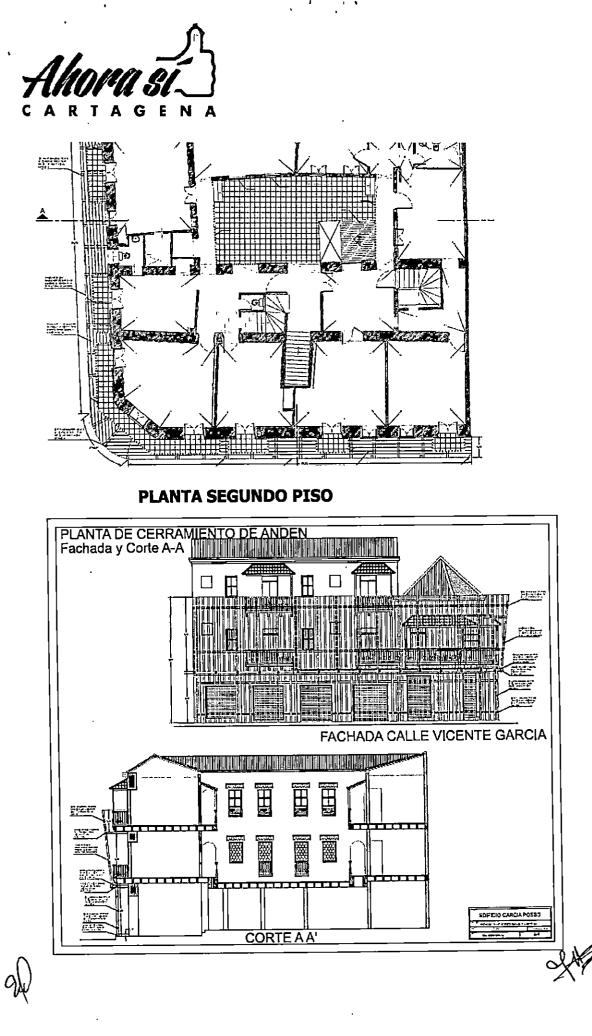

Por esta razón, la Sociedad INVERSIONES OJEDA GANEM Y CIA. S EN C, encargada de realizar el Proyecto propone instalar un Cerramiento en Madera y laminas de Zinc corrugado pintado de color blanco, para dar una mejor presentación al Cerramiento minimizando el Impacto Visual, que cubriría el Primer y Segundo Piso de la Casa.

#### 4.5 DESCRIPCION DEL PROYECTO:

Para garantizar la Seguridad de peatones y vehículos que circulan por debajo y alrededor del Edificio, proponen elaborar un Cerramiento en Madera y Laminas de zinc corrugado, que cubriría el primer piso y segundo piso de la Casa.

Área de Construcción del Cerramiento de 45,12 mts x 9,00 mts de Alto = 406.08 Mts 2.

ALCALDÍA MAYOR DE CARTAGENA DE INDIAS DT. Y C. Centro Diagonal 30 No 30-78 Plaza de la Aduana Bolívar, Cartagena T (57)5 6501095 – 6501092 Línea gratuita: 018000965500