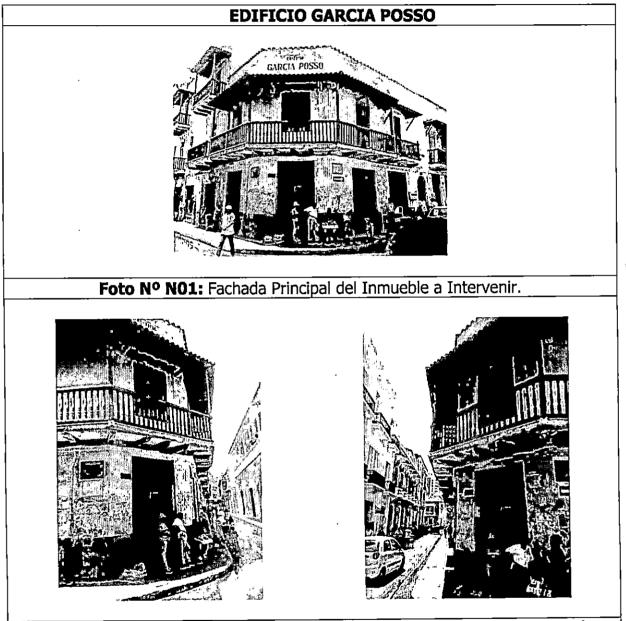

En respuesta a petición de la referencia según **Radicado: EXT-AMC-14-0027499 del 28 de Abril de 2014**, se llevo a cabo el día 20 de Mayo del presente año, la visita de inspección Ocular, en la cual se constato el área a intervenir para las obras de **CERRAMIENTO DE FACHADA DEL EDIFICIO GARCIA POSSO, UBICADO EN LA ESQUINA CALLE VICENTE GARCIA CON CALLE DEL COLEGIO, Nº 34-82, EN EL CENTRO HISTORICO DE LA CIUDAD DE CARTAGENA.** 

#### 4.1 INTRODUCCION:

Este inmueble ubicado en el Centro Histórico de la Ciudad es de gran valor Patrimonial y para su conservación se realizaran las **OBRAS DE RESTAURACION DE LA FACHADA Y ADECUACION INTERIOR DEL EDIFICIO GARCIA POSSO**, Ubicado En La Esquina Calle Vicente García con Calle Del Colegio, Nº 34 - 82, En El Centro Histórico de la Ciudad de Cartagena.

ALCALDÍA MAYOR DE CARTAGENA DE INDIAS DT. y C. Centro Diagonal 30 No 30-78 Plaza de la Aduana Bolívar, Cartagena T (57)5 6501095 – 6501092 Línea gratuita: 018000965500

**REGISTRO FOTOGRAFICO** 

Fotos Nº 02 y 03: Fachada Esquina Calle del Colegio con Calle Vicente García.

## 2.2. Características generales del proyecto

El inmueble a intervenir es una edificación esquinera de tres plantas, construida en la época colonial, seguramente a mediados del siglo XVIII, implantada en un lote de proporciones regulares y forma rectangular, y con un manejo formal en la fachada, característico de la época moderna. Construida sobre los basamentos de una casa alta y accesoria colonial, con acceso central al segundo piso sobre la calle del Colegio.