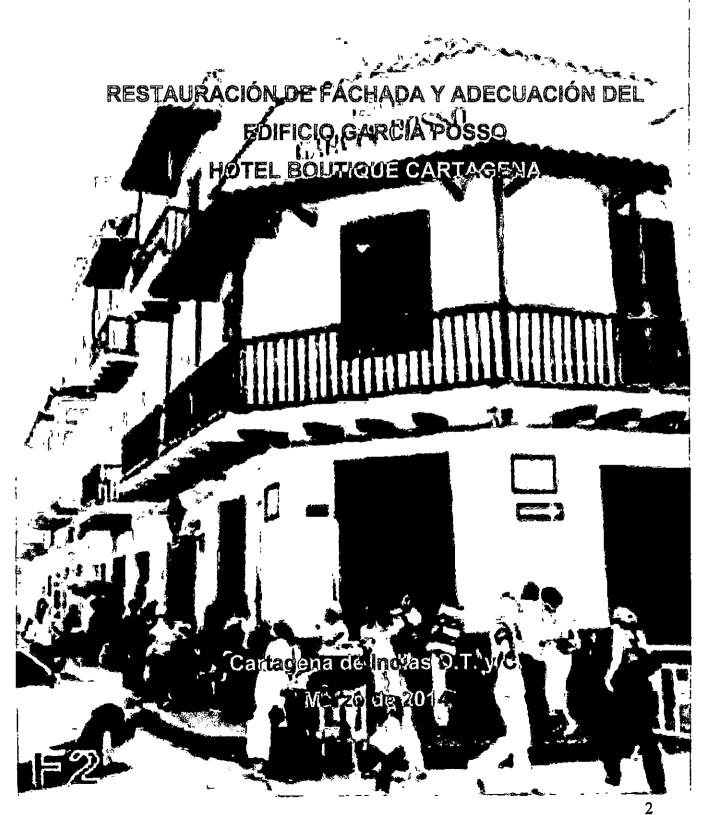

## RESTAURACIÓN DE FACHADA Y ADECUACIÓN DEL EDIFICIO GARCIA POSSO HOTEL BOUTIQUE CARTAGENA

**PRESENTADO A:** 

INVERSIONES OJEDA GANEM & Cia S.EN.C NIT. 812.002.148-6

Elaborado por:

Ing. JORGE LUIS LARA JIMENEZ M.P 13238189972BLV de Medellín.

Este documento propone una guía para abordar las actuaciones sobre el edificio denominado GARCÍA POSSO, localizado en la esquina que conforman las calles del Colegio y Vicente García, en el Centro Histórico de la ciudad de Cartagena de Indias.

## 1. INTRODUCCION

Para el proyecto de restauración del edificio García Posso, localizado en la esquina que conforman las calles del Colegio y Vicente García No. 34-82, tiene como finalidad la intervención para la rehabilitación del inmueble como hotel, acorde a las necesidades contemporáneas, con la normativa vigente en el Decreto 0977 de 20 de noviembre de 2001 – POT y con los principios conceptuales sobre intervención y restauración, tratados en los documentos internacionales sobre patrimonio arquitectónico.