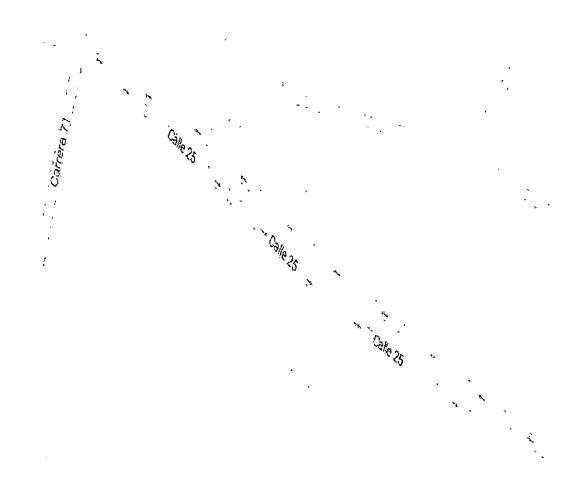

### Localización Armario 6053

La base del armario 6053 esta ubicada en la Calle 25 con Carrera 72, Mz 109 Plan 554 Barrio El Socorro.

El armario FTTC que se instalara en esta ubicación según indicaciones de Movistar, es del tipo D-500 y se construirá una cámara tipo F1 para la recepción de los cables.