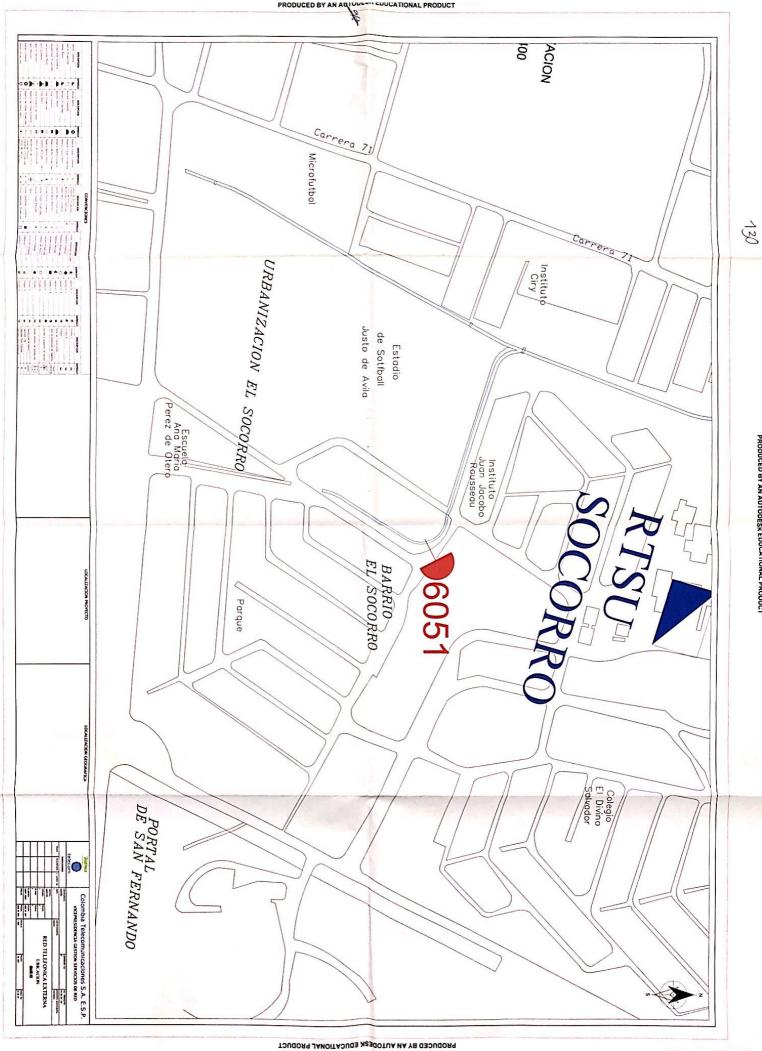

# Introducción

El presente documento contiene un resumen detalle la descripción del Proyecto Instalación de bases para los armarios FTTC en los distritos 6036 – 6051 – 6053 – 6271 y 6281 en la central Badel de la ciudad de Cartagena.

### Localización Armario 6051

ť

La base del armario 6051 esta ubicada en la Mz 87 Plan 554 del Barrio El Socorro.

El armario FTTC que se instalara en esta ubicación según indicaciones de Movistar, es del tipo S-300 y se construirá una cámara tipo F1 para la recepción de los cables.