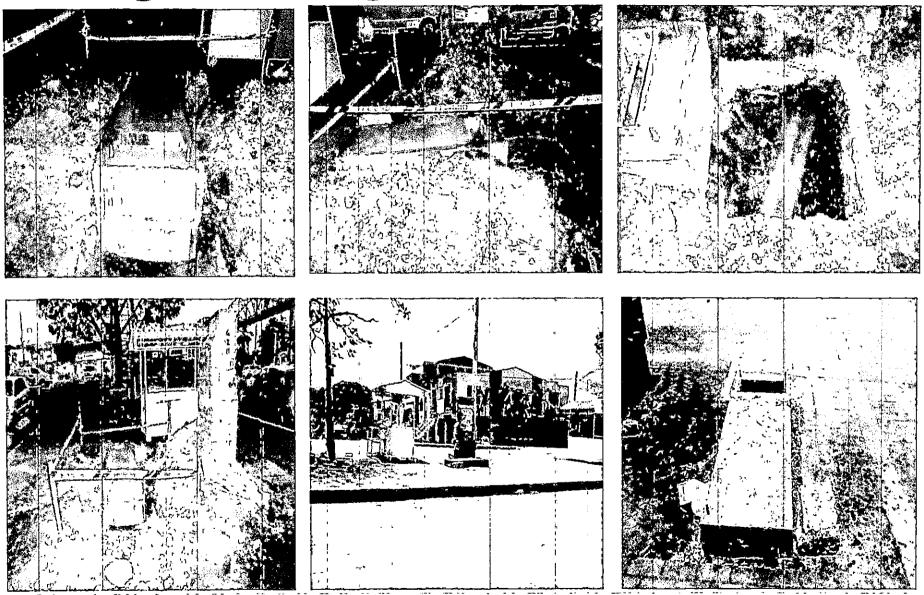

### Localización Armario 6036

ι, j

La base del armario 6036 esta ubicada en la entrada del barrio Blas de Lezo frente el almacén Olimpica, en la esquina de la carrera 68 con Transversal 54.

El armario FTTC que se instalara en esta ubicación según indicaciones de Movistar, es del tipo D-500 y se construirá una cámara tipo F1 para la recepción de los cables.

### Localización Armario 6051

ť

La base del armario 6051 esta ubicada en la Mz 87 Plan 554 del Barrio El Socorro.

El armario FTTC que se instalara en esta ubicación según indicaciones de Movistar, es del tipo S-300 y se construirá una cámara tipo F1 para la recepción de los cables.

### Localización Armario 6053

La base del armario 6053 esta ubicada en la Calle 25 con Carrera 72, Mz 109 Plan 554 Barrio El Socorro.

El armario FTTC que se instalara en esta ubicación según indicaciones de Movistar, es del tipo D-500 y se construirá una cámara tipo F1 para la recepción de los cables.