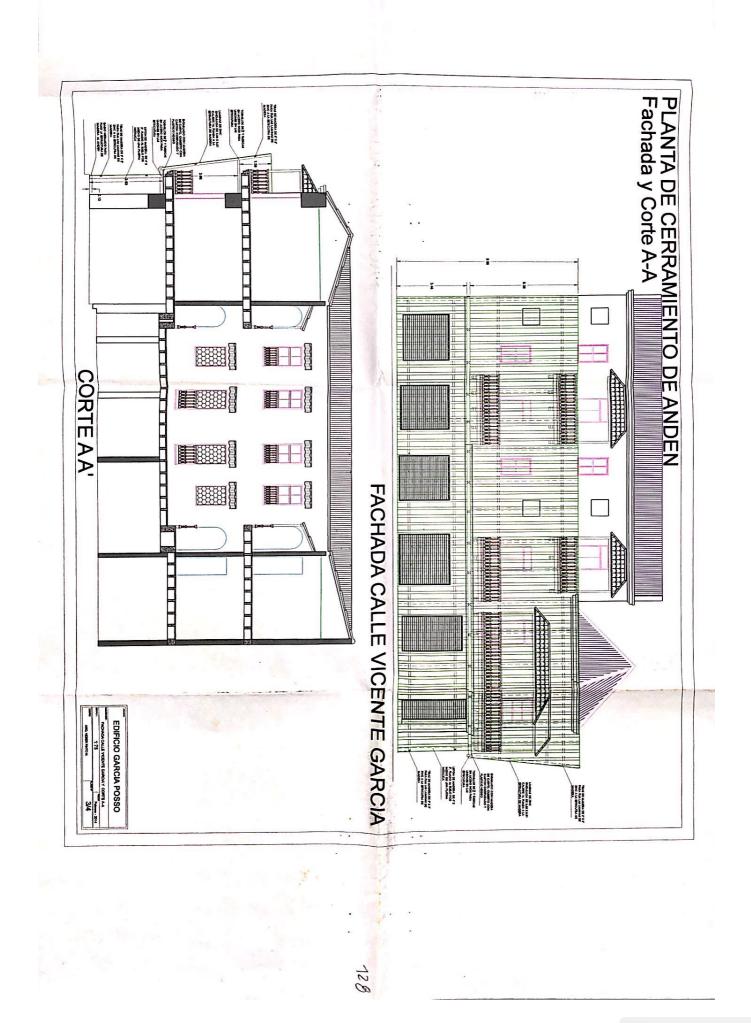

#### TRABAJOS A REALIZAR Y ESPECIFICACIONES DEL CERRAMIENTO:

El Diseño de Cerramiento de Fachada de este Proyecto es en:

- Cerramiento en Madera y Láminas de Zinc corrugado, pintado de Color Blanco.
- Sobre el Anden se anclaran unas Columnas de madera de 4" x 3" distanciada de su eje a 3,00 mts, se instalaran para soporte de las laminas de zinc listones de 3" x 2" en sentido horizontal sobre las columnas de madera. Para el acceso al Inmueble se dejara una puerta elaborado en el mismo material del Cerramiento.
- Adicionalmente se armara una retícula en toda la Fachada, elaborada en madera de abarco con madera de 3" x 2", que servirá para instalar la malla Poli Sombra Doble, tela que cubre todo el Edificio, y que sirve para el Control de la Expansión del polvo, aserrín u otro elemento fino que produzca la Obra.

#### ELEMENTOS A UTILIZAR:

- Láminas de Zinc corrugado, pintado de Color Blanco
- Madera de 4" x 3"para columnas
- Tiras de maderas de 3" x"2" para fijar las laminas de zinc

ALCALDÍA MAYOR DE CARTAGENA DE INDIAS DT. y C. Centro Diagonal 30 No 30-78 Plaza de la Aduana Bolívar, Cartagena T (57)5 6501095 -- 6501092 Línea gratuita: 018000965500

#### AREA DEL ESPACIO PÚBLICO A UTILIZAR: 406.08 Mts 2.

Calle del colegio 21.02 x 1.22 Calle Vicente García 20.19 x 1.24 Entre la intersección de las calles del Colegio y calle Vicente Garcia 3.91

El cerramiento tiene una altura máxima de de 9.00 metros

#### 4.5 DESCRIPCION DEL PROYECTO:

Para garantizar la Seguridad de peatones y vehículos que circulan por debajo y alrededor del Edificio, proponen elaborar un Cerramiento en Madera y Laminas de zinc corrugado, que cubriría el primer piso y segundo piso de la Casa.

Sobre el andén se anclaran unas Columnas de madera de 4" x 3" distanciada de su eje a 3.00 mts, se instalaran para soporte de las laminas de zinc listones de 3" x 2" en sentido horizontal sobre las columnas de madera. Para el acceso al Inmueble se dejara una puerta elaborada en el mismo material del Cerramiento.

Adicionalmente, se armara una retícula en toda la fachada, elaborada en madera de abarco con madera de 3" x 2", que servirá para colocar la malla Poli Sombra doble, tela que cubre todo el Edificio, y que sirve para el Control de la Expansión de Polvo u otro elemento que produzca la Obra.

Área de Construcción del Cerramiento de 45,12 mts x 9,00 mts de Alto = 406.08 Mts 2.

ALCALDÍA MAYOR DE CARTAGENA DE INDIAS DT. Y C. Centro Diagonal 30 No 30-78 Plaza de la Aduana Bolívar, Cartagena T (57)5 6501095 – 6501092 Línea gratuita: 018000965500