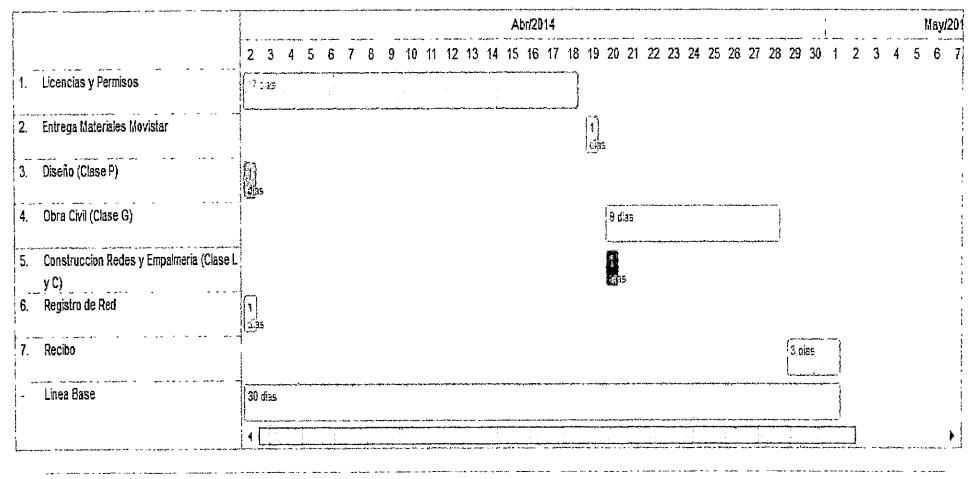

# Descripción Proyecto Construcción Bases y Obra Civil Armarios FTTC -Cartagena

Telefónica Movistar Ingeniería 28 de Abril de 2014

# Contenido

INTRODUCCION

**OBJETIVOS** 

LOCALIZACION

**REGISTRO FOTOGRAFICO** 

**CUADRO RESUMEN DE AREA** 

**ESPECIFICACIONES TECNICAS** 

PLAN DE MANEJO AMBIENTAL

**COSTOS DE LA OBRA Y CRONOGRAMA** 

Telefónica Colombia Ingeniería

 $\langle \rangle$ 

# Introducción

El presente documento contiene un resumen detalle la descripción del Proyecto Instalación de bases para los armarios FTTC en los distritos 6036 – 6051 – 6053 – 6271 y 6281 en la central Badel de la ciudad de Cartagena.

Esta clase de obras serán realizadas con las normas establecidas para la perfilacion, rotura y excavación evitando afectar las infraestructuras adyacentes a la obra.

Para cumplir con la satisfacción de estos servicios el proyecto se contempla en una única Fase por orden de trabajo.

### Objetivos

• Realizar la construcción de las bases en concreto reforzado de los armarios FTTC y las respectivas obras civiles de canalización y construcción de cámaras tipo. La canalización será en la mayoría de los casos de 4 conductos de Vías de 4» H<= 1.