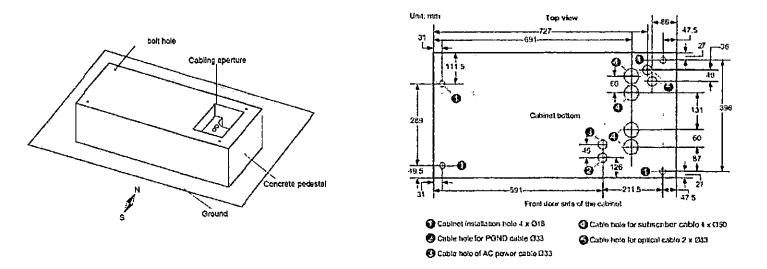

### **Especificaciones Técnicas**

De acuerdo a la norma técnica de Telefónica Telecom las dimensiones del pedestal son:

Pedestal en concreto: Largo 1, 55 mts por 0,55 mts de Ancho, con una zapata en concreto, Las dimensiones del pedestal deben garantizar la comodidad del operario. Esta deberá tener mínimo 20 cm de altura medido desde el suelo. El pedestal debe quedar perfectamente aplomado y nivelado.

### **Especificaciones Técnicas**

Ĺ

Cámara F1

Telefonica

La base concreto está compuesta por dos elementos: zapata y pedestal cuyas dimensiones son las siguientes:

- Pedestal:

| - 2        | Zapata:    |
|------------|------------|
| H= 0.60 m  | H= 0.25 m  |
| L = 0.92 m | L = 1.32 m |
| P = 0.52 m | P = 0.92 m |