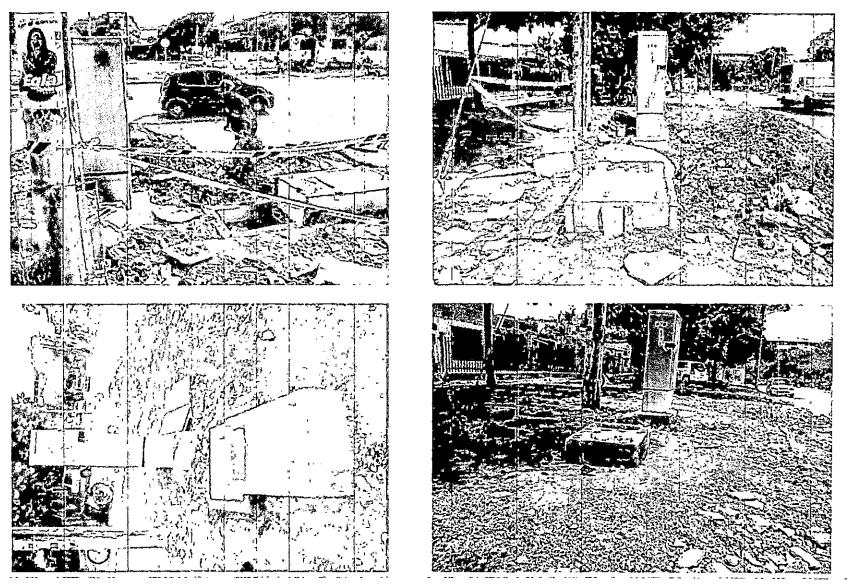

Registro Fotográfico Armario 6051

Telefónica Colombia Ingeniería

D

Telefonica

29

### Localización Armario 6053

La base del armario 6053 esta ubicada en la Calle 25 con Carrera 72, Mz 109 Plan 554 Barrio El Socorro.

El armario FTTC que se instalara en esta ubicación según indicaciones de Movistar, es del tipo D-500 y se construirá una cámara tipo F1 para la recepción de los cables.