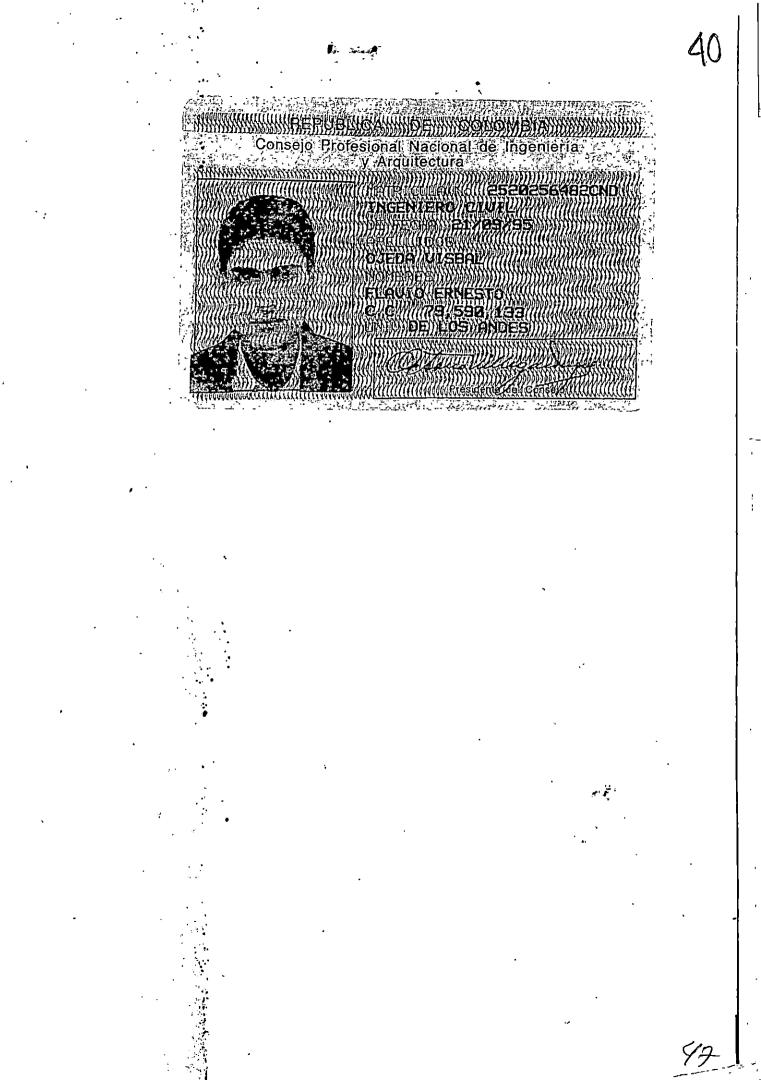

Que al proyecto se le dio el trámite correspondiente y en él se designó como constructor al Arquitecto FLAVIO ERNESTO OJEDA VISBAL, con matricula profesional vigente Nº 2520256482 de Cundinamarca, como diseñador arquitectónico al Arquitecto JUAN FELIPE RESTREPO ORTIZ, con matricula profesional vigente Nº 2570057518 de Cundinamarca, como diseñador estructural al Ingeniero Civil JORGE ROCHA RODRIGUEZ, con matricula profesional vigente Nº 592 de Bolívar y como Ingeniero Geotécnista al Ingeniero Civil ANTONIO COGOLLO AHUMEDO, con matricula profesional vigente Nº 802 de Bolívar, conforme lo establece la ley 400 de 1997.

Artículo tercero: Reconocer como constructor al Arquitecto FLAVIO ERNESTO OJEDA VISBAL, con matrícula profesional vigente Nº 2520256482 de Cundinamarca, como diseñador arquitectónico al Arquitecto JUAN FELIPE RESTREPO ORTIZ, con matricula profesional vigente Nº 2570057518 de Cundinamarca, como diseñador estructural al Ingeniero Civil JORGE ROCHA RODRIGUEZ, con matricula profesional vigente Nº 592 de Bolívar y como Ingeniero