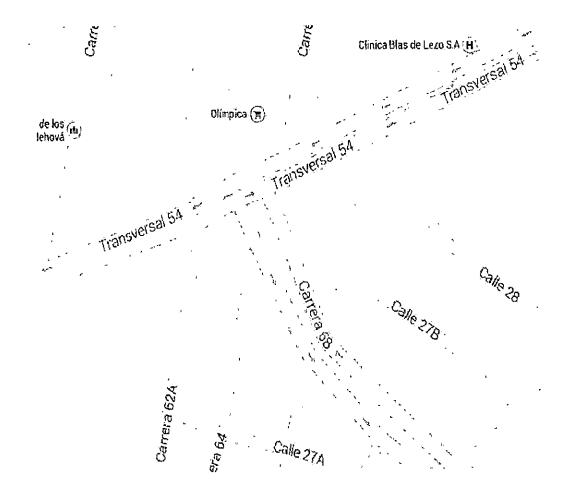

### Localización Armario 6036

ι, j

La base del armario 6036 esta ubicada en la entrada del barrio Blas de Lezo frente el almacén Olimpica, en la esquina de la carrera 68 con Transversal 54.

El armario FTTC que se instalara en esta ubicación según indicaciones de Movistar, es del tipo D-500 y se construirá una cámara tipo F1 para la recepción de los cables.