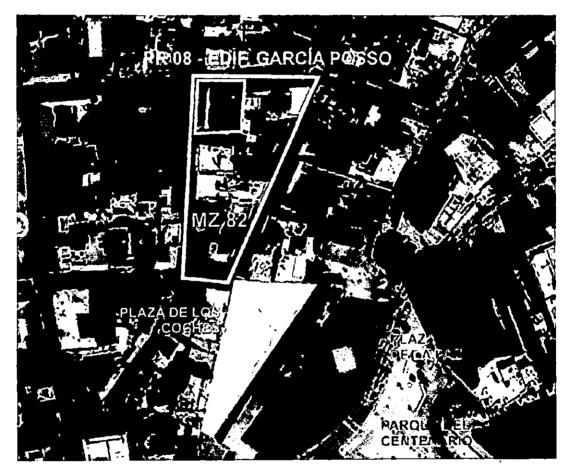

## 2.1 Localización

El Edificio García Posso, se encuentra localizado en la manzana No. 82 en la parte central del centro histórico de la ciudad Cartagena; y la conforman las siguiente calles: hacia el norte, calle Vicente García, hacia el sur, calle Nuestra Señora de la Esclavitud, hacia el este, calle de las Carretas, hacia el oeste, calle del Colegio, hacia el suroeste Plaza de los Coches. (Ver figura No. 1)

Figura 1. Localización del proyecto

Cabe resaltar que el sitio donde se desarrollará el proyecto no se encuentra en zona de alto riesgo, ni en áreas de manejo especial a nivel ambiental, no afecta ninguna fuente hídrica superficial ni nacimiento de agua, ni mucho menos alguna reserva de flora y fauna.

De acuerdo a lo anterior se pudo establecer que el área de influencia directa del proyecto lo constituye la manzana No. 82 del centro histórico de la ciudad Cartagena; y la conforman las siguiente calles: hacia el norte, calle Vicente García, hacia el sur, calle Nuestra Señora de la Esclavitud, hacia el este, calle de las Carretas, hacia el oeste, calle del Colegio, hacia el suroeste Plaza de los Coches.