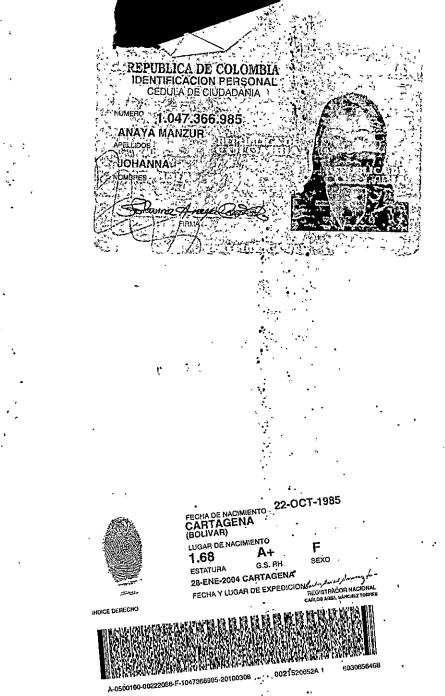

#### **CONSIDERANDO:**

Que la señora ROSA MARIA GANEM BECHARA, identificada con la cédula de ciudadanía N° 51.914.889 de Monteria, representante legal de la sociedad INVERSIONES OJEDA GANEM Y CIA S EN C, identificada con el Nit N° 812.002.148-6 (constituida por escritura pública N° 364 de 02 de Marzo de 1998, otorgada en la Notaria Primera de Monteria e inscrita en la Cámara de Comercio de Monteria el 05 de Marzo de 1998, bajo el N° 8994 del libro respectivo), confiere poder especial a la señora JOHANNA ANAYA MANZUR, identificada con la cedula de ciudadanía N° 1.047.366.985 de Cartagena, para que solicite licencia de construcción en la modalidad de restauración sobre el predio ubicado en el barrio Centro Carrera 6 N° 34-82, cuya cabida, medidas y linderos están señalados en la escritura pública N° 1385 de 11 de Mayo de 2010, suscrita en la Notaria Tercera del Circulo Notarial de Cartagena, identificado con matricula inmobiliaria N° 060-121373 y referencia catastral N° 01-01-0082-0008-000.

#### RESUELVE,

Articulo primero: Conceder licencia de construcción en la modalidad de restauración en la Categoría de Intervención de adecuación sobre el predio ubicado en el barrío Centro Carrera 6 Nº 34-82, cuya cabida, medidas y linderos están señalados en la escritura pública Nº 1385 de 11 de Mayo de 2010, suscrita en la Notaria Tercera del Circulo Notarial de Cartagena, identificado con matricula inmobiliaria Nº 060-121373 y referencia catastral Nº 01-01-0082-0008-000, a través de la señora JOHANNA ANAYA MANZUR, identificada con la cedula de ciudadanía Nº 1.047.366.985 de Cartagena apoderada especial para este acto de la señora ROSA MARIA GANEM BECHARA, identificada con la cédula de ciudadanía Nº 51.914.889 de Montería, representante legal de la sociedad INVERSIONES OJEDA GANEM Y CIA 8 EN