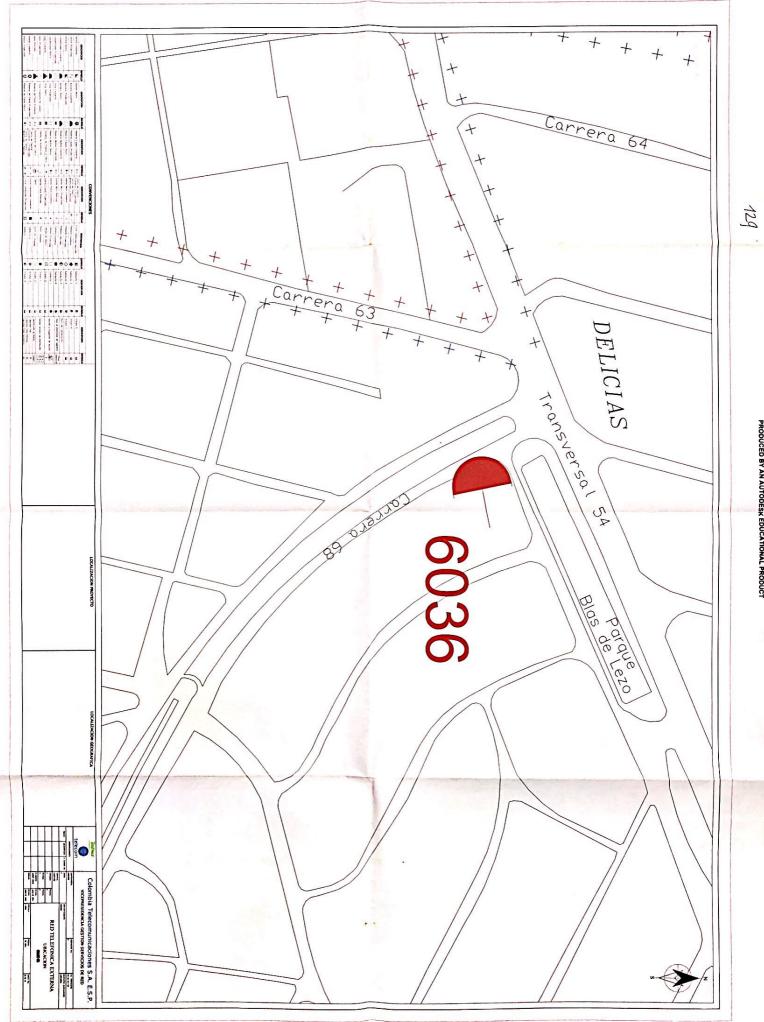

# Introducción

El presente documento contiene un resumen detalle la descripción del Proyecto Instalación de bases para los armarios FTTC en los distritos 6036 – 6051 – 6053 – 6271 y 6281 en la central Badel de la ciudad de Cartagena.

### Localización Armario 6036

ι, j

La base del armario 6036 esta ubicada en la entrada del barrio Blas de Lezo frente el almacén Olimpica, en la esquina de la carrera 68 con Transversal 54.

El armario FTTC que se instalara en esta ubicación según indicaciones de Movistar, es del tipo D-500 y se construirá una cámara tipo F1 para la recepción de los cables.