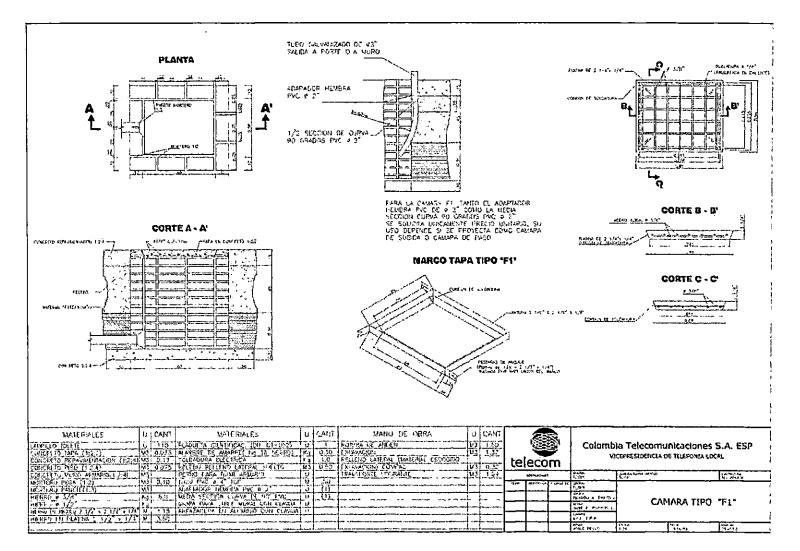

### Localización Armario 6036

ι, j

La base del armario 6036 esta ubicada en la entrada del barrio Blas de Lezo frente el almacén Olimpica, en la esquina de la carrera 68 con Transversal 54.

El armario FTTC que se instalara en esta ubicación según indicaciones de Movistar, es del tipo D-500 y se construirá una cámara tipo F1 para la recepción de los cables.

### **Especificaciones Técnicas**

Ĺ

Cámara F1

Telefonica

### **Especificaciones Técnicas**

 $\langle \rangle$ 

Cámara F1

Telefónica Colombia Ingeniería

. . .

14