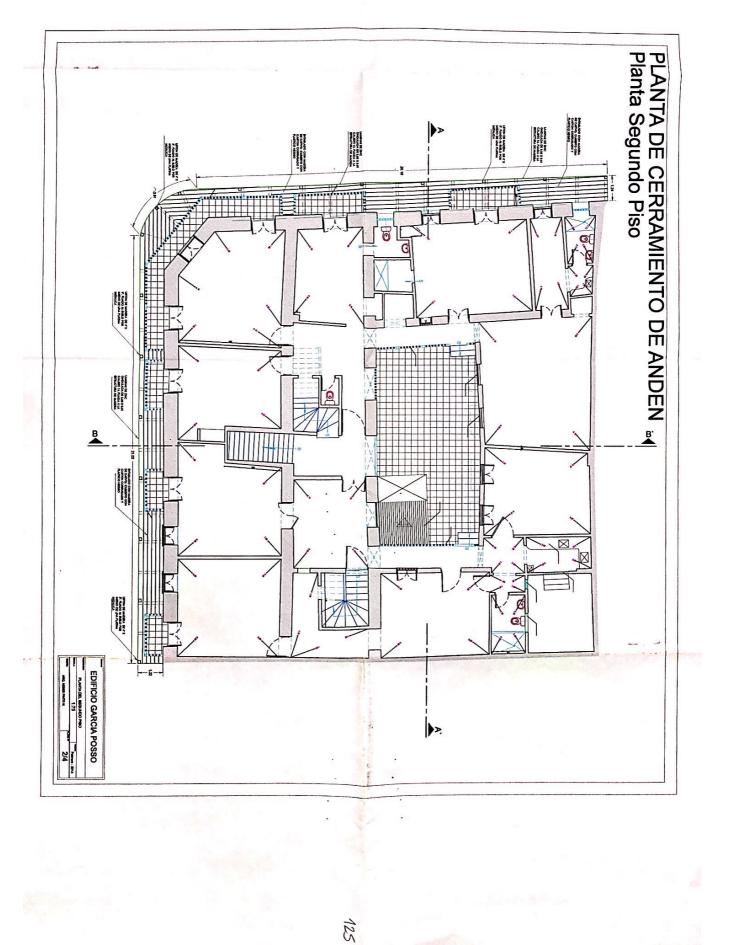

Artículo segundo: Aprobar los planos arquitectónicos contentivos de proyecto de restauración que se aprueba identificados como: plano Nº C-100, localización; plano Nº C-101, planta de calificación primer piso; plano Nº C-102, planta de calificación segundo piso; plano Nº C-103, planta de calificación tercer piso; plano Nº C-104, planta de calificación de cubierta; plano Nº C-105, calificación sección A-A'; plano Nº C-106, calificación sección B-B'; plano Nº C-107, calificación sección C-C'; plano Nº C-108, calificación sección D-D'; plano Nº L-101, planta de levantamiento primer piso: plano Nº L-102, planta de levantamiento segundo piso: plano Nº L-103, planta de levantamiento tercer piso; plano Nº L-104, planta de levantamiento de cubierta; plano Nº L-105, levantamiento fachada calle del colegio; plano Nº L-106, levantamiento fachada calle Vicente García; plano Nº L-107, levantamiento corte A-A'; plano Nº L-108, levantamiento corte B-B'; plano Nº L-109, levantamiento corte C-C'; plano Nº A-101, planta general propuesta del primer piso; plano Nº A-102, planta general propuesta del segundo piso; plano Nº A-103, planta general propuesta del tercer piso; plano Nº A-104, planta general propuesta de la azotea; plano Nº A-105, planta general propuesta de la cubierta; plano Nº A-106, fachada calle del colegio propuesta; plano Nº A-107, fachada calle Vicente Garcia propuesta; plano Nº A-108, corte A-A propuesta; plano Nº A-109, corte B-B' propuesta; plano Nº A-110, corte C-C' propuesta, elaborados y firmados por el Arquitecto JUAN FELIPE RESTREPO ORTIZ, con matricula profesional vigente Nº 2570057518 de Cundinamarca y aprobar los planos estructurales contentivos del diseño estructural identificados en su rótulo por las anotaciones y contenidos, así: plano No E-1/5, planta cimentación detalles; plano No 2/5, planta losa tapa sótano, vigas, detalles; plano No E-3/5, planta segundo piso, vigas, detalle; planta tercer piso- vigas-detalles; plano No E-4/5, planta tercer piso- vigasdetalles; plano No E-5/5, planta losa cubierta- corte transversal- vigas detalle, elaborados y firmados por el Ingeniero Civil JORGE ROCHA RODRIGUEZ, con matrícula profesional vigente Nº 592 de Bolívar, correspondientes a la obra cuya ejecución se autoriza, los cuales se integran a esta Resolución para que formen parte de ella.

Parágrafo- Aprobar las obras conducentes al acondicionamiento de una edificación de uso hotelero de tres pisos, sobre un predio localizado en el Centro Histórico de Cartagena con un área de 487.00M2 y dos frentes uno de 22.00ML sobre la Calle del colegio y otro de 19,7ML sobre la calle Vicente García, El proyecto se encuentra localizado en el predio 008 de la manzana 82, denominado según el P.O.T. en la categoría de intervención como Restauración de Fachada y Adecuación con tipología de Casa alta por sobre-elevación (A3) y uso Mixto. En la edificación se proyecta un hotel boutique; con un área de construcción total de 1.267,40M2. El acondicionamiento consistente en el cambio de la distribución espaciat en interior por medio de la construcción de tabique divisorio, demolición de muros, incorporación de nuevas instalaciones, liberación del patio central. la edificación se distribuye así: primer piso, acceso, 4 locales, subestación eléctrica, bar-restaurante, cocina, patio, lavandería, baños de empleados, deposito, basuras, cuarto de maquinas y lavandería, baños para hombre y mujer, administración, escalera, ascensor y lobby; con una total área de construida de 440,5M2. Segundo piso, escalera, ascensor, hall, almacén de linos, baño auxiliar, calentadores, 9 habitaciones, 9 baños, patio interior y 6 balcones; con una total área construida de 429,25M2. Tercer piso, escalera, ascensor, hall, almacén de linos, baño auxiliar, cuarto técnico y de soporte, 6 habitaciones, 6 baños, patio interior, 2 balcones, terraza y 2 jacuzzi; con una total área construida de 267,75M2. Azotea, escalera, ascensor, hall, terraza, piscina.