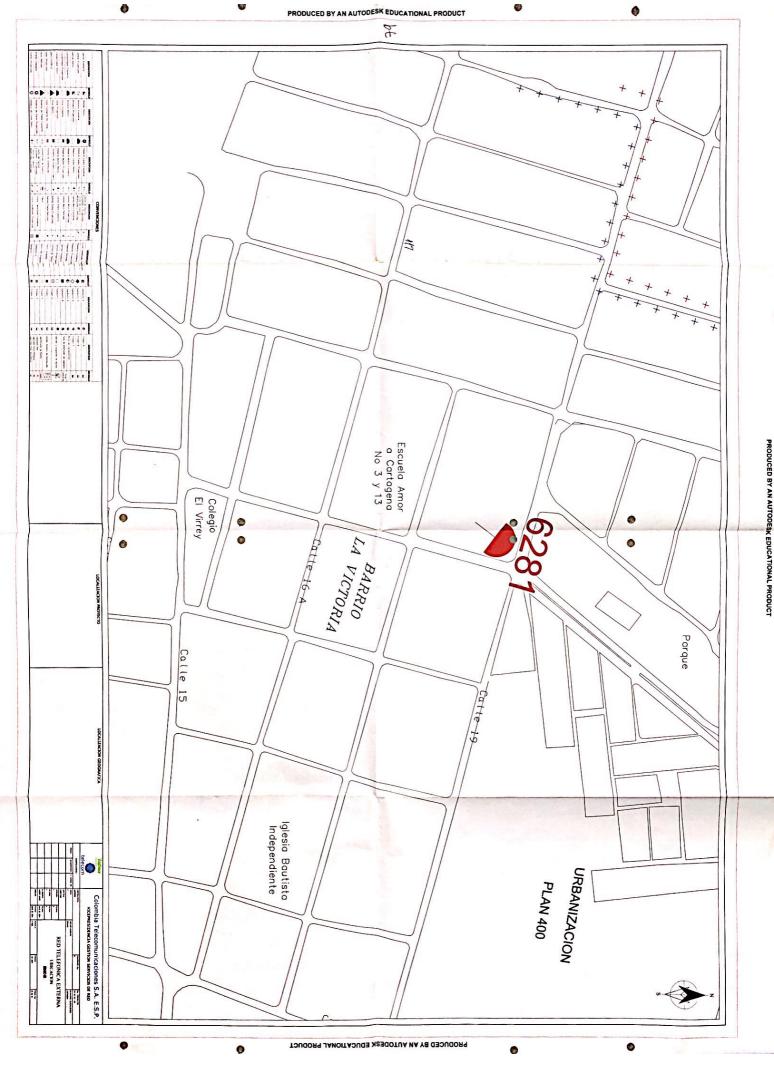

Telefónica Colombia

Telefinica

La base del armario 6281 esta ubicada en la Carrera 68 con Calle 19, Barrio El Carmelo, frente al Colegio Sociedad Amor a Cartagena.

El armario FTTC que se instalara en esta ubicación según indicaciones de Movistar, es del tipo D-500 y se construirá una cámara tipo F1 para la recepción de los cables.

# Registro Fotográfico Armario 6281

Telefónica Colombia Inceniería Telefinica

## **AREA TOTAL A INTERVENIR: 6.00 METROS CUADRADOS**

**ARMARIO 6281:** 

Longitud: 1.55 MetroS lineales Ancho: 0.55 Metros Lineales

**ARMARIO 6271:** 

Longitud: 0.92 Metros lineales Ancho: 0.52 Metros Lineales

**DURACION DE LA OBRA: 06 MESES** 

**ARMARIO 6281:** 

Longitud: 1.55 Metros lineales Ancho: 0.55 Metros Lineales

**ARMARIO 6271:** 

Longitud: 0.92 Metros lineales Ancho: 0.52 Metros Lineales

**ARMARIO 6036:** 