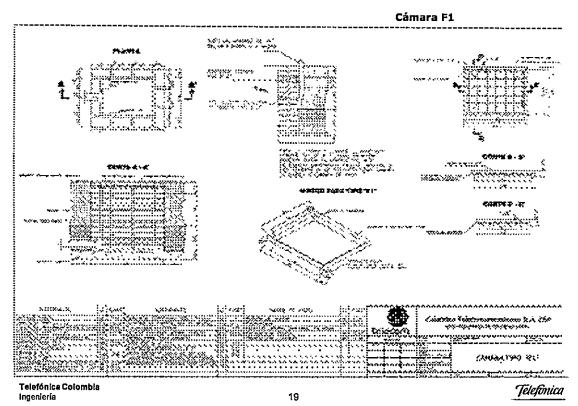

## 1. ARMARIO 6053

Localizacion

El armario FTTC que se instalara en esta ubicación según indicaciones de Movistar, es del tipo D-500 y se construirá una cámara tipo F1 para la recepción de los cables.

# **Especificaciones Técnicas Armario 6053**