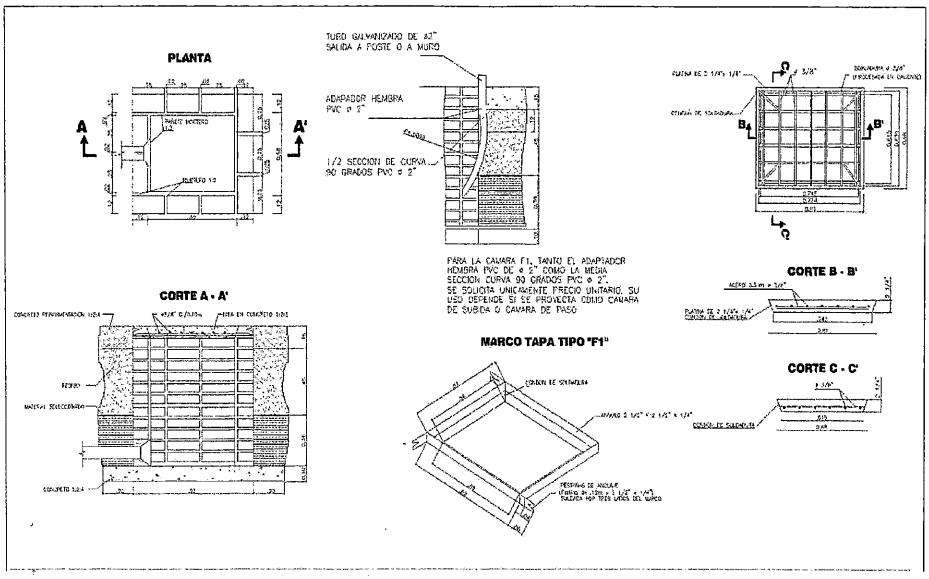

## 1. ARMARIO 6053

Localizacion

El armario FTTC que se instalara en esta ubicación según indicaciones de Movistar, es del tipo D-500 y se construirá una cámara tipo F1 para la recepción de los cables.

# **Especificaciones Técnicas Armario 6053**

# **Especificaciones Técnicas Armario 6271**

**Pedestal en concreto:** Las dimensiones del pedestal deben garantizar la comodidad del operario. Esta deberá tener mínimo 30 cm de altura medido desde el suelo. El pedestal debe quedar perfectamente aplomado y nivelado.