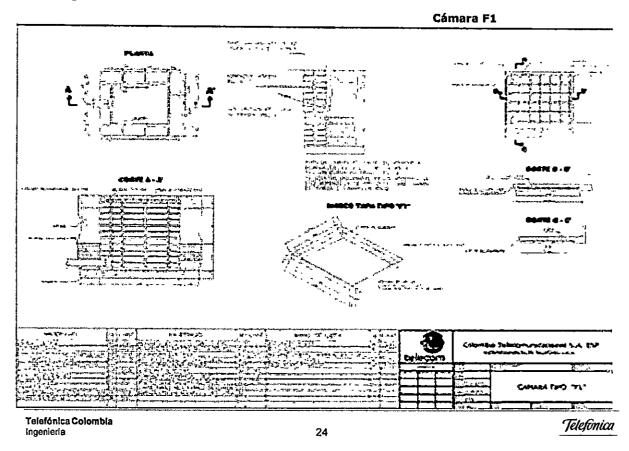

## 1. ARMARIO 6053

Localizacion

El armario FTTC que se instalara en esta ubicación según indicaciones de Movistar, es del tipo D-500 y se construirá una cámara tipo F1 para la recepción de los cables.

## 2. ARMARIO 6271

La base del armario 6271 esta ubicada en la Mz 80 Plan 554 del Barrio El Socorro. El armario FTTC que se instalara en esta ubicación según indicaciones de Movistar, es del tipo S-300 y se construirá una cámara tipo F1 para la recepción de los cables.

Telefónica Colombia

Telefinica

La base del armario 6281 esta ubicada en la Carrera 68 con Calle 19, Barrio El Carmelo, frente al Colegio Sociedad Amor a Cartagena.

El armario FTTC que se instalara en esta ubicación según indicaciones de Movistar, es del tipo D-500 y se construirá una cámara tipo F1 para la recepción de los cables.