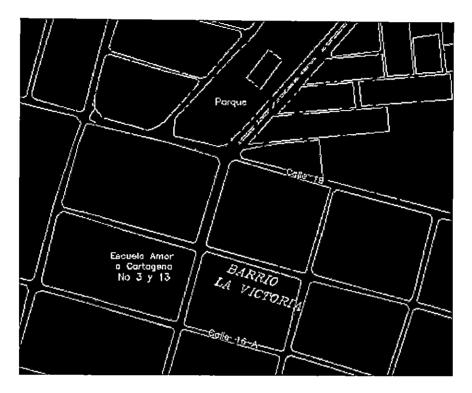

## 1. ARMARIO 6053

Localizacion

El armario FTTC que se instalara en esta ubicación según indicaciones de Movistar, es del tipo D-500 y se construirá una cámara tipo F1 para la recepción de los cables.

Telefónica Colombia

Telefinica

La base del armario 6281 esta ubicada en la Carrera 68 con Calle 19, Barrio El Carmelo, frente al Colegio Sociedad Amor a Cartagena.

El armario FTTC que se instalara en esta ubicación según indicaciones de Movistar, es del tipo D-500 y se construirá una cámara tipo F1 para la recepción de los cables.