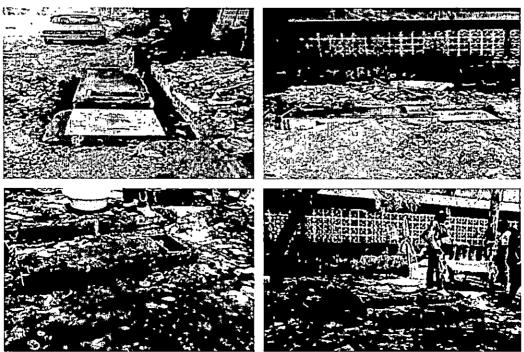

# Registro Fotográfico Localización Armario 6053

Telefónica Colombia Ingenieria

16

Tetefinica