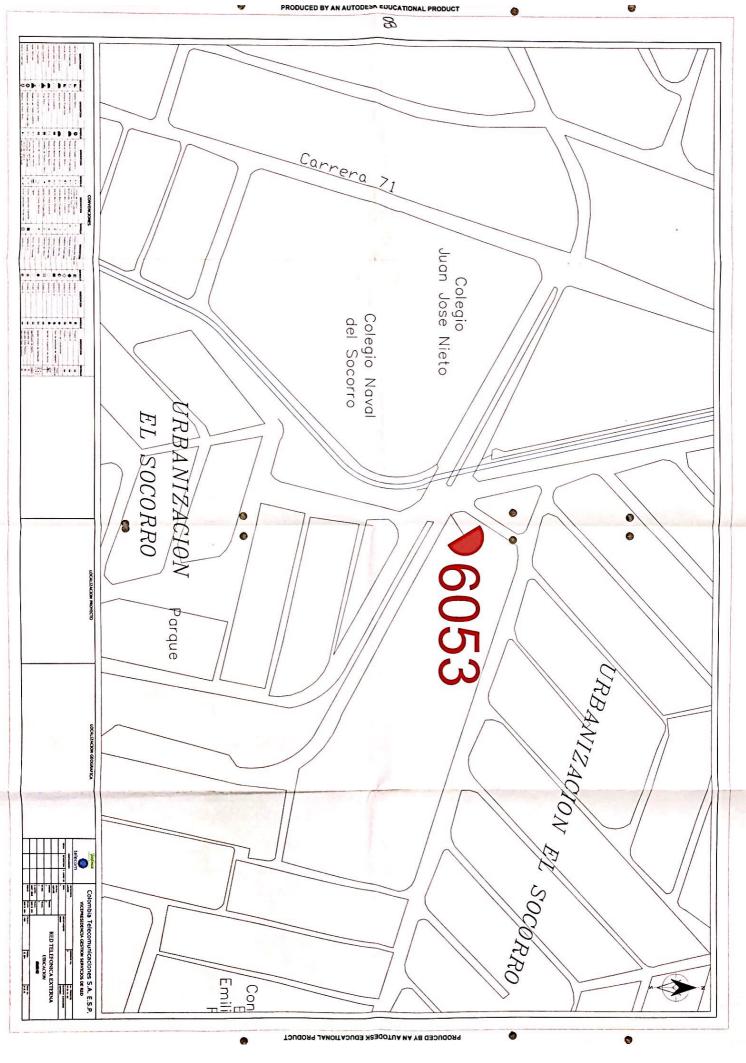

## 1. ARMARIO 6053

Localizacion

El armario FTTC que se instalara en esta ubicación según indicaciones de Movistar, es del tipo D-500 y se construirá una cámara tipo F1 para la recepción de los cables.

# Registro Fotográfico Localización Armario 6053

Telefónica Colombia Ingenieria

16

Tetefinica