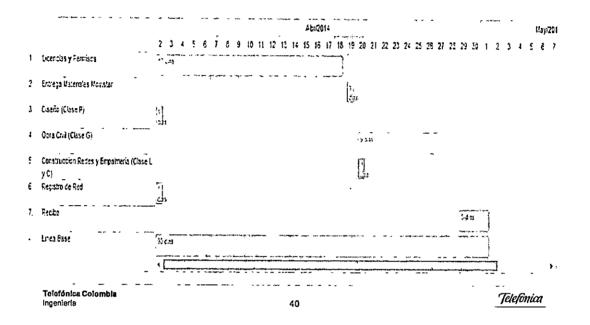

488.27     | 75.  |
| /A [16.00%]                                     | •          |               | · '-,                |                 | _ \$40,187.45    |                  | \$30,318,17      |      |
|                                                 |            | Val.          | or, Total LLO.(\$)   |                 | 3,975,639,73     |                  | 3.011.926.85     |      |
|                                                 |            |               | Valor Cable(\$)      |                 | 0.00             |                  | 0.00             | 0.   |
|                                                 |            | Halanda.      | s (Aateriales(\$)    |                 | 235,303,76       |                  | 192,184,73       | 81.  |





# Cronograma

#### Línea Base



# **Equipos a Utilizar**



- Pala: Es una herramienta de mano utilizada para excavar o mover materiales con cohesión relativamente pequeña.
- 2. Pico: Es una herramienta formada por una barra de hierro o acero, con un mango de madera. Es muy utilizado para cavar en terrenos duros y remover piedras. Se usa en obras de construcción para cavar zanjas o remover materiales sueltos.
- 3. Macana: Una herramienta formada por una barra de hierro o acero, con un mango de madera. Es muy utilizada para hacer fosas en terrenos duros.
- 4. Carretillo: Es una herramienta de mano utilizada para transportar cargas relativamente pequeñas, está formada por una batea y una rueda.
- 5. Cuerda: Es un elemento utilizado para la demarcación de áreas y nivel, normalmente se sujeta en estacas o yuguetas. Además