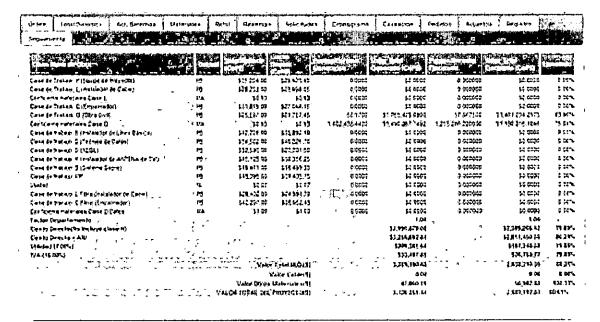

## Costos De la Obra

Armario 6053

# **Costos De la Obra**

Armario 6271

| Irden Total Baremos Act. Baremos                                                          | Materiales -    | Petal    | Roservas                   | Solicitude                | 3 Cron  | ograma           | 1 1                  |                   | (djuntos       | Registro                    |        |
|-------------------------------------------------------------------------------------------|-----------------|----------|----------------------------|---------------------------|---------|------------------|----------------------|-------------------|----------------|-----------------------------|--------|
| equimiento                                                                                |                 | dBa13    |                            | , r = 3                   |         | ł,               |                      | Louf Er           |                | fe.a. ∎i.                   | 450    |
| <b>医肠肿的 整体的</b> 医二十二                                                                      | E Part Chi      | S 1437   | E-12.064                   | o co NEA C                | 3.      | na a             | decide to all        | والمالية والمالية | en Pau         | esterna de la               | بيابي  |
| Cities (Series on Cities                                                                  |                 | 1 C      |                            | 5.65                      | 1240    | mr (6)           |                      | The second        | 4.4            | -                           | 22     |
| <u> </u>                                                                                  | مري كالمرس      |          |                            | 25(25)                    |         |                  |                      | -                 |                |                             |        |
| ase de Trabap. P (Equipo de Proyecto)                                                     | PB              |          | \$25,204.00                | \$29,923,40               |         | 0 0000           | 6063.02              |                   | 0000           | 20 0000                     |        |
| lave de Trabajo Li (Instalador de Cable)                                                  | P9              |          | \$25,233.00                | 523,998.05                |         | 0.0000           | 56,0000              |                   | 10000          | 50.0000                     |        |
| ceficiente materiales Clase L                                                             | AU              |          | \$0.53                     | \$0.53                    |         | 0 0000           | 50 0000              |                   | 0000           | SQ 0000                     |        |
| lase de Trabajo: C (Empalmador)                                                           | PĐ              |          | \$31,819.00 ,              | \$27,048,15               |         | D. CO00          | \$0.0000             |                   | 00000          | 50.6000                     |        |
| lase de Trabajo: G (Obra Civil)                                                           | P8              |          | 525,597.00                 | 321,757.45                |         | 68.6700          | \$1,765,428.0900     | 59 58             |                | 1,525,069,2600              |        |
| deficiente materiales Clase G                                                             | ∤ NA            | " idea - |                            | 50.93                     | 1,602,4 |                  | \$1,499,287.7492     |                   |                | 1,096,428,1872              |        |
| lase de trebajo: B (Instalador de Linea Bâsica)                                           | P8              |          | \$42,228.00                | 535,292,10                |         | 0.0000           | \$9,000              |                   | 0000           | \$0.0000                    |        |
| lase de trabajo: D (Técnico de Datos)                                                     | * P9 ,          | 121      | 354,502.00                 | \$48,326.70               |         | 0.0000           | . 50.0000            |                   | 0000           | \$0.0000                    |        |
| lose de tratajo. D (XDSL)                                                                 | PB              |          | \$22,520.00                | 527,701.50                |         | 0.0000           | 50.0000              |                   | 00000          | 50.0000                     |        |
| lase de trabajo: K (nstalador de ANTENA de TV)                                            | . PB            |          | , \$45,125.00              | \$32,358.25               |         | 0.0000           | \$9,000              |                   | 10000<br>10000 | \$0,000<br>\$0,000          |        |
| lase de trabajo: S (Sistema Sagre)                                                        | P8              |          | \$19,411.00                | \$16,499.35               |         | 0.0000           | 50.0000<br>50.0000   |                   | 10000          | \$0.0000<br><b>50</b> .0000 |        |
| inte de tracajo: LIP                                                                      | . 7,88<br>%     |          | \$45,395.00<br>\$0.07      | \$39,435.75<br>\$0.07     |         | 0.0689<br>D COCD | 50.000               |                   | 10000          | \$0,000                     |        |
| Udat                                                                                      |                 |          | _                          |                           | 5 H 140 |                  |                      |                   | 10000          | \$0,0000<br>\$0,0000        |        |
| lase de trabajo: L. Fibra (Instalacor de Cadie)<br>lase de trabajo: C. Fibra (Empainacor) | P8<br>P8        |          | \$29,402.00<br>\$42,297.60 | \$24,991,70<br>535,552,45 | ## C    | 0.0000<br>0.0000 | \$0,0005<br>\$0,0006 |                   | 10300          | 50.50.20                    |        |
| use de tracajo: C r cra (Empamacor)<br>ceficiente matenales Clase D Catos                 | 70              |          | \$42,287,00                | \$15.552.45<br>\$1.00     |         | 0.0000           | \$0.0000<br>\$0.0000 |                   | 10020          | 50 0000                     |        |
| scior Departamento                                                                        |                 |          | \$1.00                     | >1 UU                     | -       | 0.0000           | 1.00                 |                   | 10010          | 1.00                        |        |
| osto Directo(No Incluye clase H)                                                          | *. <del>-</del> |          | - `                        |                           | •       | •                | 57,990,879.08        | -                 |                | \$2,392,737.06              |        |
| osto Directo + AIU                                                                        |                 | -        | <b>←</b> ,                 |                           |         |                  | \$3,255,692,84       |                   |                | \$2,521,497,45              |        |
| trided (7.00%)                                                                            | -               | ;        | ' '                        | <del>-</del>              |         |                  | \$209,381.54         |                   |                | \$167,491.59                |        |
| /A (16.00%)                                                                               | -               |          | •                          |                           |         |                  | \$33,497.65          |                   |                | \$76,798.66                 |        |
| , 10000/11                                                                                |                 | a della  | J.E.                       | T                         |         |                  | 3,289,190.68         |                   |                | 2,648,296.10                |        |
|                                                                                           | i, i            | 1 -      |                            | Total I.S.O.(\$)          | * * *   |                  |                      | •                 |                | •                           |        |
|                                                                                           |                 |          |                            | alor Cable (\$)           |         |                  | 0.00                 |                   |                | 0.00                        |        |
|                                                                                           | -               |          | Valor Otros I              |                           |         |                  | 47,060.75            |                   |                | 31,373,83                   |        |
| the strain of the contract of                                                             |                 | VALOR    | TOTAL DEL                  | PRUYECTO(1)               |         |                  | 3,336,251.44         |                   | •              | 2,579,682.04                | E0.324 |