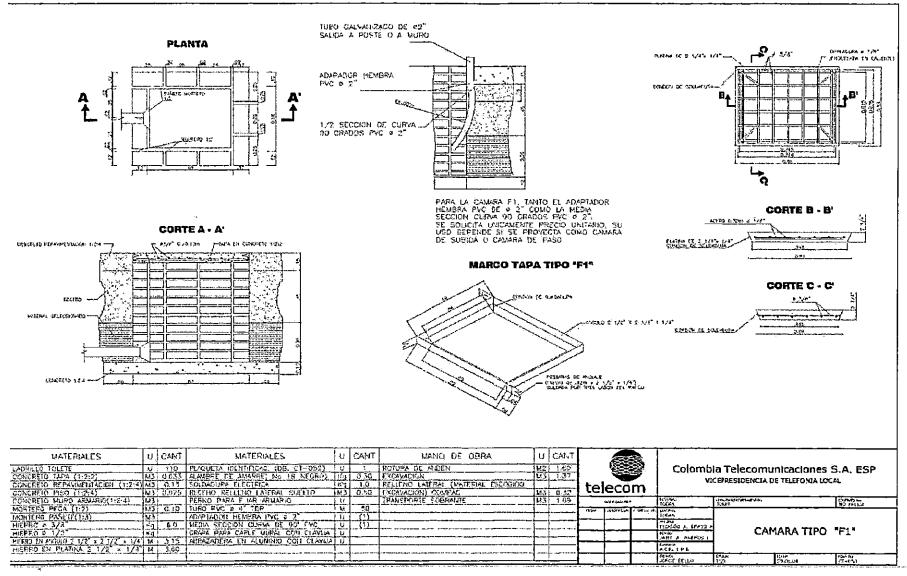

## 1. ARMARIO 6053

Localizacion

El armario FTTC que se instalara en esta ubicación según indicaciones de Movistar, es del tipo D-500 y se construirá una cámara tipo F1 para la recepción de los cables.

## 2. ARMARIO 6271

La base del armario 6271 esta ubicada en la Mz 80 Plan 554 del Barrio El Socorro. El armario FTTC que se instalara en esta ubicación según indicaciones de Movistar, es del tipo S-300 y se construirá una cámara tipo F1 para la recepción de los cables.

Telefónica Colombia

Telefinica

La base del armario 6281 esta ubicada en la Carrera 68 con Calle 19, Barrio El Carmelo, frente al Colegio Sociedad Amor a Cartagena.

El armario FTTC que se instalara en esta ubicación según indicaciones de Movistar, es del tipo D-500 y se construirá una cámara tipo F1 para la recepción de los cables.