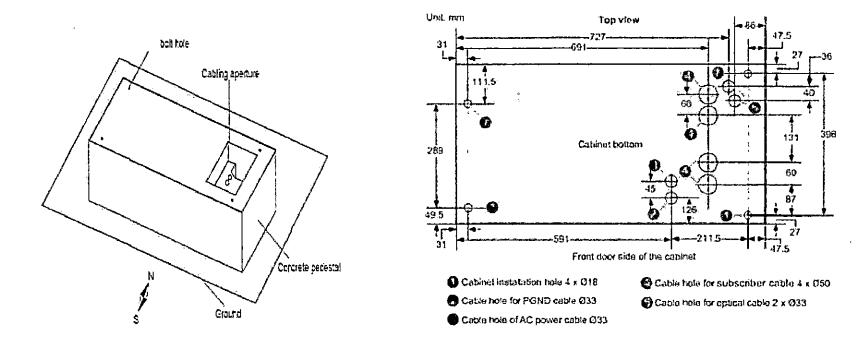

# **Especificaciones Técnicas Armario 6271**

**Pedestal en concreto:** Las dimensiones del pedestal deben garantizar la comodidad del operario. Esta deberá tener mínimo 30 cm de altura medido desde el suelo. El pedestal debe quedar perfectamente aplomado y nivelado.

# **Especificaciones Técnicas Armario 6281**

De acuerdo a la norma técnica de Telefónica Telecom las dimensiones del pedestal son:

Pedestal en concreto: Largo 1, 55 mts por 0,55 mts de Ancho, con una zapata en concreto, Las dimensiones del pedestal deben garantizar la comodidad del operario. Esta deberá tener mínimo 20 cm de altura medido desde el suelo. El pedestal debe quedar perfectamente aplomado y nivelado.