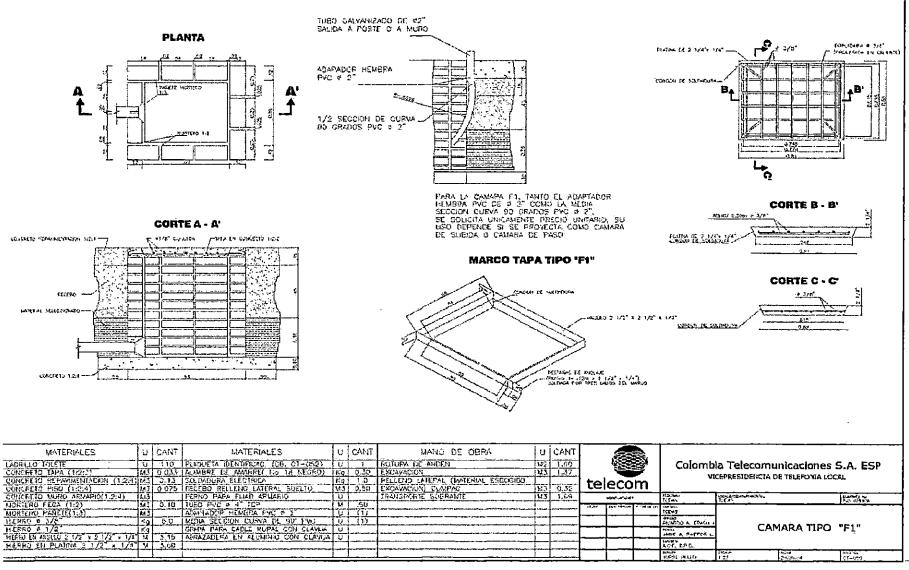

## 1. ARMARIO 6053

Localizacion

El armario FTTC que se instalara en esta ubicación según indicaciones de Movistar, es del tipo D-500 y se construirá una cámara tipo F1 para la recepción de los cables.

## 2. ARMARIO 6271

La base del armario 6271 esta ubicada en la Mz 80 Plan 554 del Barrio El Socorro. El armario FTTC que se instalara en esta ubicación según indicaciones de Movistar, es del tipo S-300 y se construirá una cámara tipo F1 para la recepción de los cables.

Telefónica Colombia

Telefinica

La base del armario 6281 esta ubicada en la Carrera 68 con Calle 19, Barrio El Carmelo, frente al Colegio Sociedad Amor a Cartagena.

El armario FTTC que se instalara en esta ubicación según indicaciones de Movistar, es del tipo D-500 y se construirá una cámara tipo F1 para la recepción de los cables.