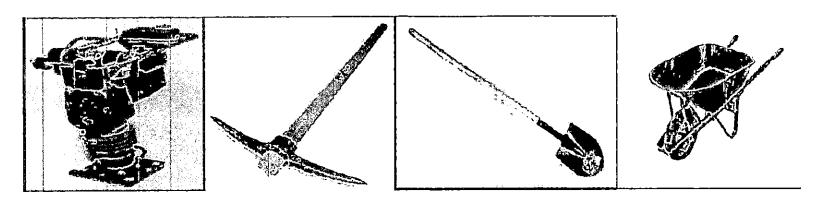

# **Equipos a Utilizar**

- Pala: Es una herramienta de mano utilizada para excavar o mover materiales con cohesión relativamente pequeña.
- 2. Pico: Es una herramienta formada por una barra de hierro o acero, con un mango de madera. Es muy utilizado para cavar en terrenos duros y remover piedras. Se usa en obras de construcción para cavar zanjas o remover materiales sueltos.
- 3. Macana: Una herramienta formada por una barra de hierro o acero, con un mango de madera. Es muy utilizada para hacer fosas en terrenos duros.
- 4. Carretillo: Es una herramienta de mano utilizada para transportar cargas relativamente pequeñas, está formada por una batea y una rueda.
- 5. Cuerda: Es un elemento utilizado para la demarcación de áreas y nivel, normalmente se sujeta en estacas o yuguetas. Además son colocadas para alinear los bloques durante la colocación en las paredes.
- 6. Canguro: Es un elemento utilizado para la compactación de material, con un peso aproximado de 100Kg con un pequeño motor de explosión que hace que se eleve automáticamente sobre la