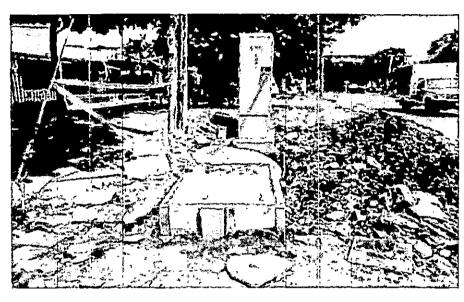

## 1. ARMARIO 6053

Localizacion

El armario FTTC que se instalara en esta ubicación según indicaciones de Movistar, es del tipo D-500 y se construirá una cámara tipo F1 para la recepción de los cables.

# Registro Fotográfico Localización Armario 6053

Telefónica Colombia Ingenieria

16

Tetefinica