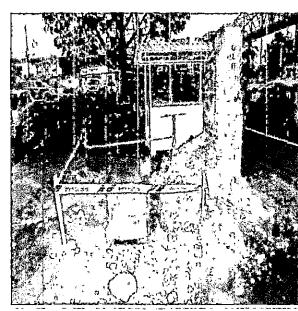

## 1. ARMARIO 6053

Localizacion

El armario FTTC que se instalara en esta ubicación según indicaciones de Movistar, es del tipo D-500 y se construirá una cámara tipo F1 para la recepción de los cables.

# Registro Fotográfico Localización Armario 6053

Telefónica Colombia Ingenieria

16

Tetefinica