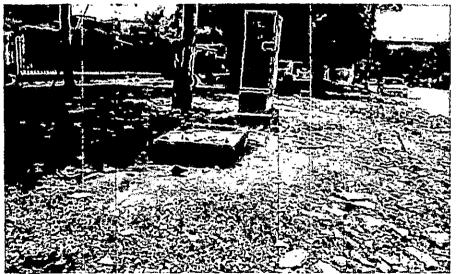

Telefónica Colombia

Telefinica

La base del armario 6281 esta ubicada en la Carrera 68 con Calle 19, Barrio El Carmelo, frente al Colegio Sociedad Amor a Cartagena.

El armario FTTC que se instalara en esta ubicación según indicaciones de Movistar, es del tipo D-500 y se construirá una cámara tipo F1 para la recepción de los cables.

# Registro Fotográfico Armario 6281

Telefónica Colombia Inceniería Telefinica