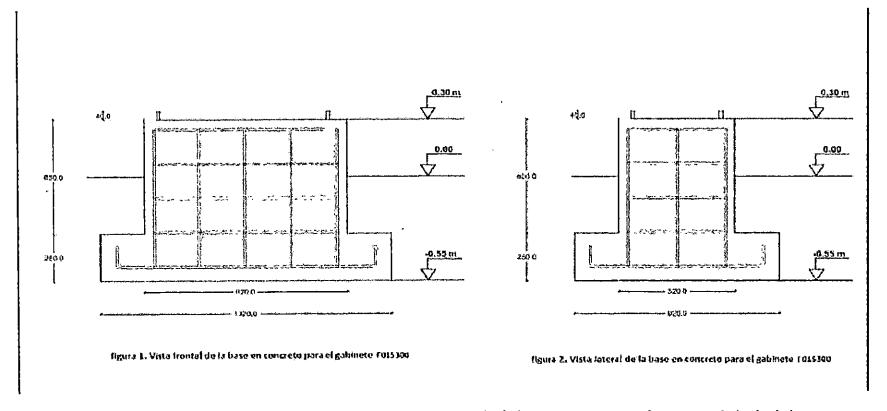

# **Especificaciones Técnicas Armario 6271**

**Pedestal en concreto:** Las dimensiones del pedestal deben garantizar la comodidad del operario. Esta deberá tener mínimo 30 cm de altura medido desde el suelo. El pedestal debe quedar perfectamente aplomado y nivelado.

La base concreto está compuesta por dos elementos: zapata y pedestal cuyas dimensiones son las siguientes:

Telefónica Colombia Ingeniería Telefonica

# **Especificaciones Técnicas Armario 6281**

De acuerdo a la norma técnica de Telefónica Telecom las dimensiones del pedestal son:

Pedestal en concreto: Largo 1, 55 mts por 0,55 mts de Ancho, con una zapata en concreto, Las dimensiones del pedestal deben garantizar la comodidad del operario. Esta deberá tener mínimo 20 cm de altura medido desde el suelo. El pedestal debe quedar perfectamente aplomado y nivelado.