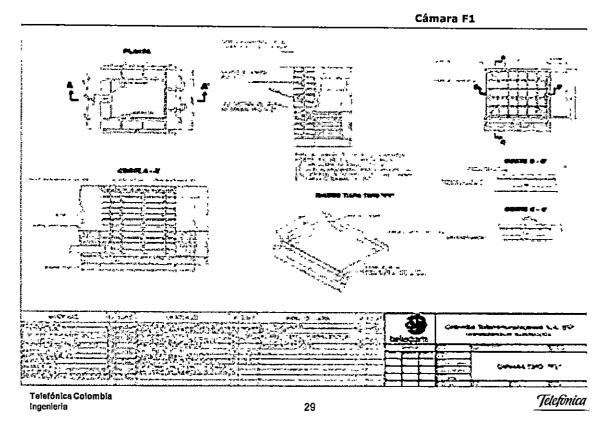

## 1. ARMARIO 6053

Localizacion

El armario FTTC que se instalara en esta ubicación según indicaciones de Movistar, es del tipo D-500 y se construirá una cámara tipo F1 para la recepción de los cables.

## 2. ARMARIO 6271

La base del armario 6271 esta ubicada en la Mz 80 Plan 554 del Barrio El Socorro. El armario FTTC que se instalara en esta ubicación según indicaciones de Movistar, es del tipo S-300 y se construirá una cámara tipo F1 para la recepción de los cables.

Telefónica Colombia

Telefinica

La base del armario 6281 esta ubicada en la Carrera 68 con Calle 19, Barrio El Carmelo, frente al Colegio Sociedad Amor a Cartagena.

El armario FTTC que se instalara en esta ubicación según indicaciones de Movistar, es del tipo D-500 y se construirá una cámara tipo F1 para la recepción de los cables.