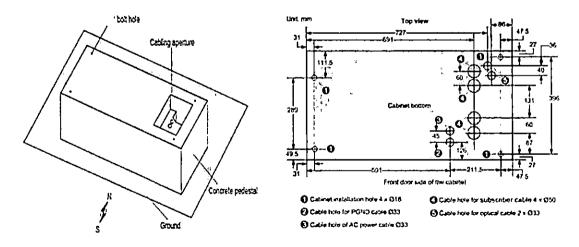

# **Especificaciones Técnicas Armario 6271**

**Pedestal en concreto:** Las dimensiones del pedestal deben garantizar la comodidad del operario. Esta deberá tener mínimo 30 cm de altura medido desde el suelo. El pedestal debe quedar perfectamente aplomado y nivelado.

# **Especificaciones Técnicas Armario 6281**

De acuerdo a la norma técnica de Telefónica Telecom las dimensiones del pedestal son:

Pedestal en concreto: Largo 1, 55 mts por 0,55 mts de Ancho, con una zapata en concreto, Las dimensiones del pedestal deben garantizar la comodidad del operario. Esta deberá tener mínimo 20 cm de altura medido desde el suelo. El pedestal debe quedar perfectamente aplomado y nivelado.