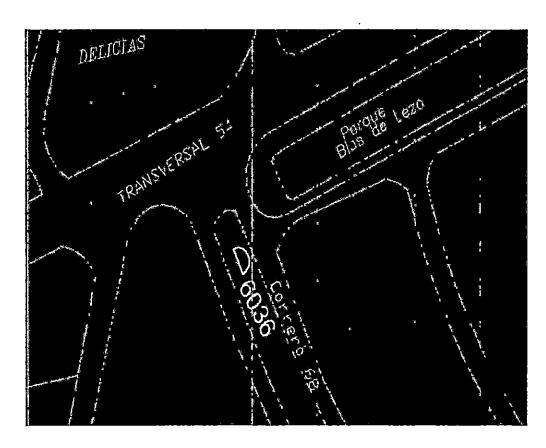

## 1. ARMARIO 6053

Localizacion

El armario FTTC que se instalara en esta ubicación según indicaciones de Movistar, es del tipo D-500 y se construirá una cámara tipo F1 para la recepción de los cables.

# Registro Fotográfico Localización Armario 6053

Telefónica Colombia Ingenieria

16

Tetefinica

**ARMARIO 6036:** 

Longitud: 1.55 Metros lineales Ancho: 0.55 Metros Lineales