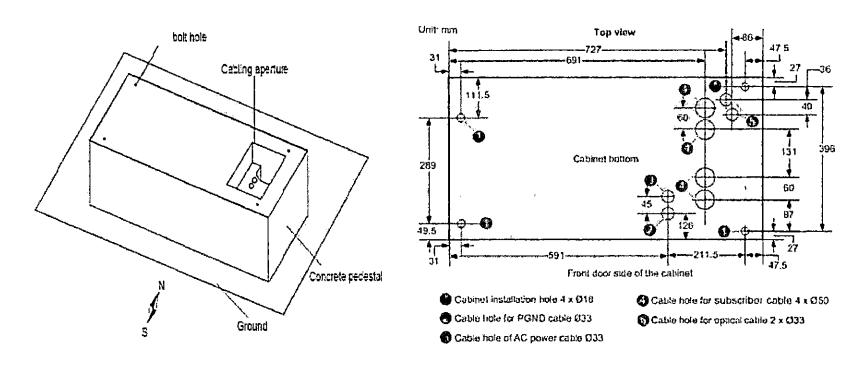

# **Especificaciones Técnicas Armario 6271**

**Pedestal en concreto:** Las dimensiones del pedestal deben garantizar la comodidad del operario. Esta deberá tener mínimo 30 cm de altura medido desde el suelo. El pedestal debe quedar perfectamente aplomado y nivelado.

La base concreto está compuesta por dos elementos: zapata y pedestal cuyas dimensiones son las siguientes:

Telefónica Colombia Ingeniería Telefonica

# **Especificaciones Técnicas Armario 6281**

De acuerdo a la norma técnica de Telefónica Telecom las dimensiones del pedestal son:

Pedestal en concreto: Largo 1, 55 mts por 0,55 mts de Ancho, con una zapata en concreto, Las dimensiones del pedestal deben garantizar la comodidad del operario. Esta deberá tener mínimo 20 cm de altura medido desde el suelo. El pedestal debe quedar perfectamente aplomado y nivelado.