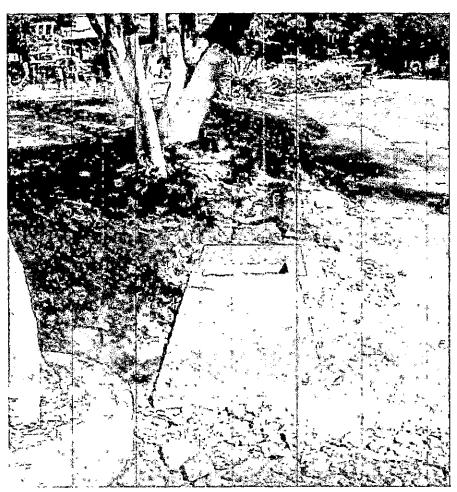

## 1. ARMARIO 6053

Localizacion

El armario FTTC que se instalara en esta ubicación según indicaciones de Movistar, es del tipo D-500 y se construirá una cámara tipo F1 para la recepción de los cables.

# Registro Fotográfico Localización Armario 6053

Telefónica Colombia Ingenieria

16

Tetefinica