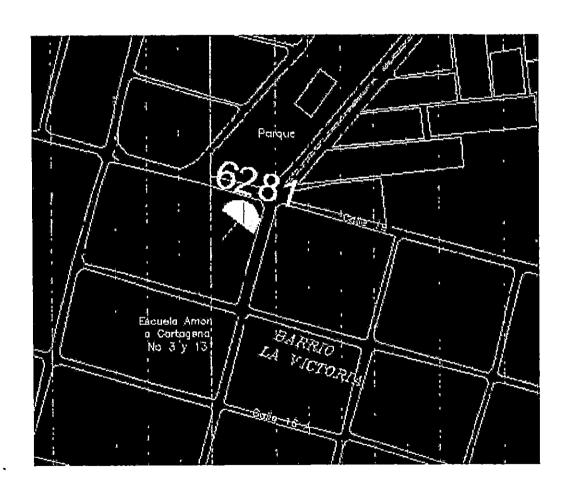

Telefónica Colombia

Telefinica

La base del armario 6281 esta ubicada en la Carrera 68 con Calle 19, Barrio El Carmelo, frente al Colegio Sociedad Amor a Cartagena.

El armario FTTC que se instalara en esta ubicación según indicaciones de Movistar, es del tipo D-500 y se construirá una cámara tipo F1 para la recepción de los cables.

# Registro Fotográfico Armario 6281

Telefónica Colombia Inceniería Telefinica