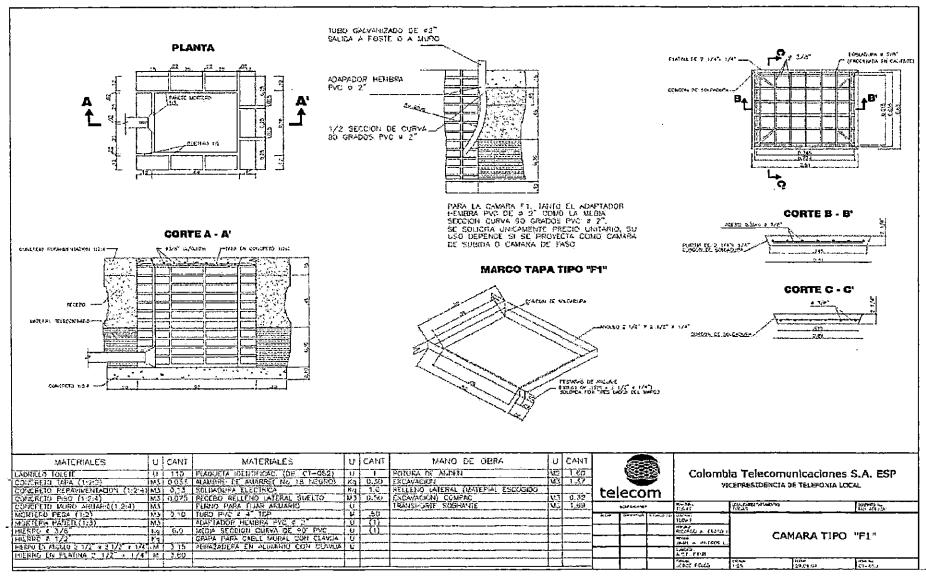

## 1. ARMARIO 6053

Localizacion

El armario FTTC que se instalara en esta ubicación según indicaciones de Movistar, es del tipo D-500 y se construirá una cámara tipo F1 para la recepción de los cables.

# **Especificaciones Técnicas Armario 6271**

**Pedestal en concreto:** Las dimensiones del pedestal deben garantizar la comodidad del operario. Esta deberá tener mínimo 30 cm de altura medido desde el suelo. El pedestal debe quedar perfectamente aplomado y nivelado.

# **Especificaciones Técnicas Armario 6281**

De acuerdo a la norma técnica de Telefónica Telecom las dimensiones del pedestal son:

Pedestal en concreto: Largo 1, 55 mts por 0,55 mts de Ancho, con una zapata en concreto, Las dimensiones del pedestal deben garantizar la comodidad del operario. Esta deberá tener mínimo 20 cm de altura medido desde el suelo. El pedestal debe quedar perfectamente aplomado y nivelado.