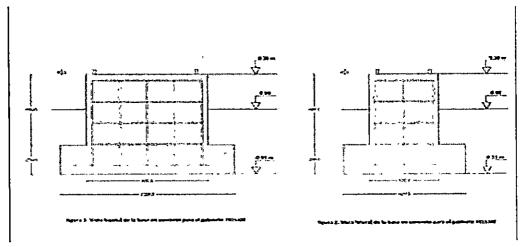

# **Especificaciones Técnicas Armario 6271**

**Pedestal en concreto:** Las dimensiones del pedestal deben garantizar la comodidad del operario. Esta deberá tener mínimo 30 cm de altura medido desde el suelo. El pedestal debe quedar perfectamente aplomado y nivelado.

# **Especificaciones Técnicas Armario 6281**

De acuerdo a la norma técnica de Telefónica Telecom las dimensiones del pedestal son:

Pedestal en concreto: Largo 1, 55 mts por 0,55 mts de Ancho, con una zapata en concreto, Las dimensiones del pedestal deben garantizar la comodidad del operario. Esta deberá tener mínimo 20 cm de altura medido desde el suelo. El pedestal debe quedar perfectamente aplomado y nivelado.

## **AREA TOTAL A INTERVENIR: 6.00 METROS CUADRADOS**

**ARMARIO 6281:** 

Longitud: 1.55 MetroS lineales Ancho: 0.55 Metros Lineales

**ARMARIO 6271:** 

Longitud: 0.92 Metros lineales Ancho: 0.52 Metros Lineales