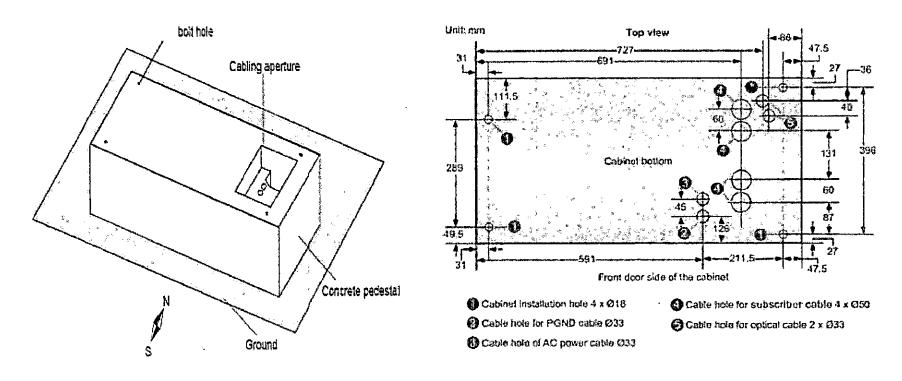

# **Especificaciones Técnicas Armario 6271**

**Pedestal en concreto:** Las dimensiones del pedestal deben garantizar la comodidad del operario. Esta deberá tener mínimo 30 cm de altura medido desde el suelo. El pedestal debe quedar perfectamente aplomado y nivelado.

# **Especificaciones Técnicas Armario 6281**

De acuerdo a la norma técnica de Telefónica Telecom las dimensiones del pedestal son:

Pedestal en concreto: Largo 1, 55 mts por 0,55 mts de Ancho, con una zapata en concreto, Las dimensiones del pedestal deben garantizar la comodidad del operario. Esta deberá tener mínimo 20 cm de altura medido desde el suelo. El pedestal debe quedar perfectamente aplomado y nivelado.