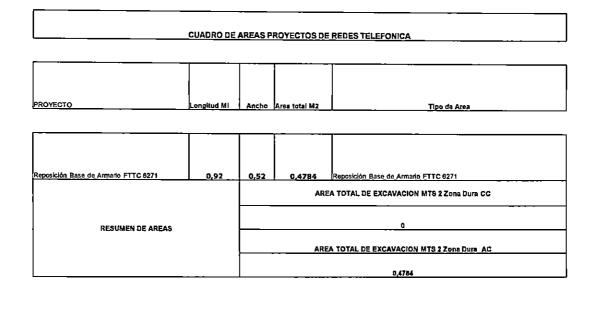

# **Cuadro Resumen de Área Armario 6053**

|                                      | CUADRO DE   | AREAS P                                     | ROYECTOS DE                                   | REDES TELEFONICA                     |  |  |  |  |  |  |  |
|--------------------------------------|-------------|---------------------------------------------|-----------------------------------------------|--------------------------------------|--|--|--|--|--|--|--|
|                                      |             |                                             |                                               | Tipo de Area                         |  |  |  |  |  |  |  |
| PROYECTO                             | Longitud Mi | Ancijo                                      | Area total M2                                 | 1,000                                |  |  |  |  |  |  |  |
| Reposición Base de Armario FTTC 6053 | 1,55        | 0,55                                        | 0,8525                                        | Reposición Base de Armario FTTC 6053 |  |  |  |  |  |  |  |
|                                      |             | AREA TOTAL DE EXCAVACION MYS 2 Zona Dura CC |                                               |                                      |  |  |  |  |  |  |  |
| RESUMEN DE AREAS                     |             |                                             | O AREA TOTAL DE EXCAVACION MTS 2 Zona Dura AC |                                      |  |  |  |  |  |  |  |
|                                      |             |                                             |                                               | n 9535                               |  |  |  |  |  |  |  |