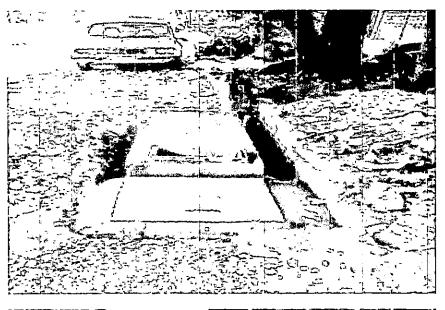

zar la comodidad del operario. Esta deberá tener mínimo 30 cm de altura medido desde el suelo. El pedestal debe quedar perfectamente aplomado y nivelado.

La base concreto está compuesta por dos elementos: zapata y pedestal cuyas dimensiones son las siguientes:

- Zapata:

H = 0.60 m H = 0.25 m L = 0.92 m L = 1.32 m P = 0.52 m P = 0.92 m

Telefónica Colombia

Ingeniería

#### Cámara F1



Telefónica Colombia Ingeniería



### Localización Armario 6281



La base del armario 6281 esta ubicada en la Carrera 68 con Calle 19, Barrio El Carmelo, frente al Colegio Sociedad Amor a Cartagena.

El armario FTTC que se instalara en esta ubicación según indicaciones de Movistar, es del tipo D-500 y se construirá una cámara tipo F1 para la recepción de los cables.

# Registro Fotográfico Armario 6281









Telefónica Colombia Ingeniería

# Cuadro Resumen de Área Armario 6281

|                                      | CUADRO DE                                      | AREAS P                                            | ROYECTOS DE   | REDES TELEFONICA                     |  |  |  |  |  |
|--------------------------------------|------------------------------------------------|----------------------------------------------------|---------------|--------------------------------------|--|--|--|--|--|
| PROYECTO                             | Longitud M                                     | Ancho                                              | Area total M2 | Tipo de Area                         |  |  |  |  |  |
| Reposición Base de Armario FTTC 6281 | 1,55