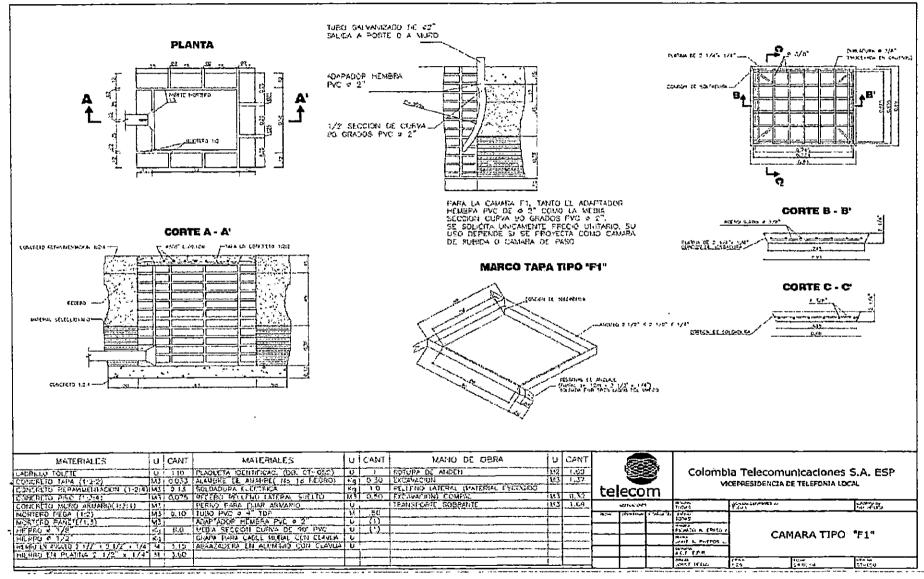

## 1. ARMARIO 6053

Localizacion

El armario FTTC que se instalara en esta ubicación según indicaciones de Movistar, es del tipo D-500 y se construirá una cámara tipo F1 para la recepción de los cables.

## 2. ARMARIO 6271

La base del armario 6271 esta ubicada en la Mz 80 Plan 554 del Barrio El Socorro. El armario FTTC que se instalara en esta ubicación según indicaciones de Movistar, es del tipo S-300 y se construirá una cámara tipo F1 para la recepción de los cables.

Telefónica Colombia

Telefinica

La base del armario 6281 esta ubicada en la Carrera 68 con Calle 19, Barrio El Carmelo, frente al Colegio Sociedad Amor a Cartagena.

El armario FTTC que se instalara en esta ubicación según indicaciones de Movistar, es del tipo D-500 y se construirá una cámara tipo F1 para la recepción de los cables.

# **Especificaciones Técnicas Armario 6281**

De acuerdo a la norma técnica de Telefónica Telecom las dimensiones del pedestal son:

Pedestal en concreto: Largo 1, 55 mts por 0,55 mts de Ancho, con una zapata en concreto, Las dimensiones del pedestal deben garantizar la comodidad del operario. Esta deberá tener mínimo 20 cm de altura medido desde el suelo. El pedestal debe quedar perfectamente aplomado y nivelado.

# **Especificaciones Técnicas Armario 6271**

**Pedestal en concreto:** Las dimensiones del pedestal deben garantizar la comodidad del operario. Esta deberá tener mínimo 30 cm de altura medido desde el suelo. El pedestal debe quedar perfectamente aplomado y nivelado.