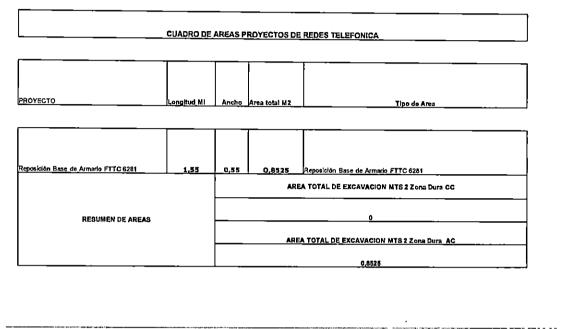

# **Cuadro Resumen de Área Armario 6053**

|                                      | CUADRO DE   | AREAS P                                     | ROYECTOS DE                                   | REDES TELEFONICA                     |  |  |  |  |  |  |  |
|--------------------------------------|-------------|---------------------------------------------|-----------------------------------------------|--------------------------------------|--|--|--|--|--|--|--|
|                                      |             |                                             |                                               | Tipo de Area                         |  |  |  |  |  |  |  |
| PROYECTO                             | Longitud Mi | Ancijo                                      | Area total M2                                 | 1,000                                |  |  |  |  |  |  |  |
| Reposición Base de Armario FTTC 6053 | 1,55        | 0,55                                        | 0,8525                                        | Reposición Base de Armario FTTC 6053 |  |  |  |  |  |  |  |
|                                      |             | AREA TOTAL DE EXCAVACION MYS 2 Zona Dura CC |                                               |                                      |  |  |  |  |  |  |  |
| RESUMEN DE AREAS                     |             |                                             | O AREA TOTAL DE EXCAVACION MTS 2 Zona Dura AC |                                      |  |  |  |  |  |  |  |
|                                      |             |                                             |                                               | n 9535                               |  |  |  |  |  |  |  |