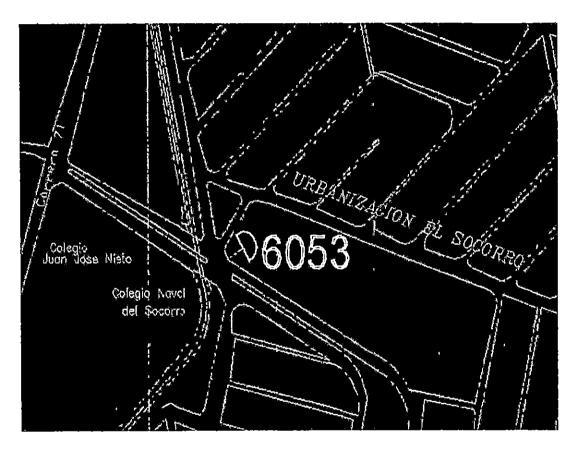

## 1. ARMARIO 6053

Localizacion

El armario FTTC que se instalara en esta ubicación según indicaciones de Movistar, es del tipo D-500 y se construirá una cámara tipo F1 para la recepción de los cables.

# Registro Fotográfico Localización Armario 6053

Telefónica Colombia Ingenieria

16

Tetefinica