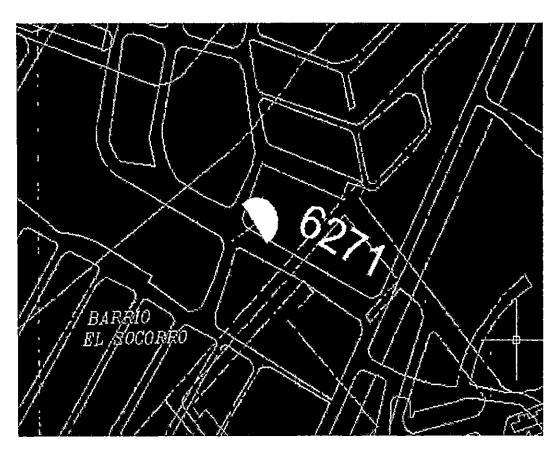

## 2. ARMARIO 6271

La base del armario 6271 esta ubicada en la Mz 80 Plan 554 del Barrio El Socorro. El armario FTTC que se instalara en esta ubicación según indicaciones de Movistar, es del tipo S-300 y se construirá una cámara tipo F1 para la recepción de los cables.