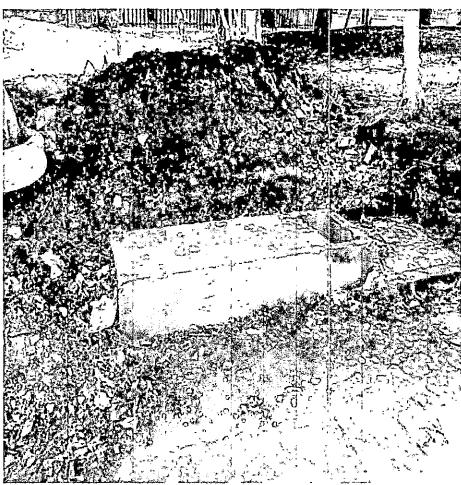

## 2. ARMARIO 6271

La base del armario 6271 esta ubicada en la Mz 80 Plan 554 del Barrio El Socorro. El armario FTTC que se instalara en esta ubicación según indicaciones de Movistar, es del tipo S-300 y se construirá una cámara tipo F1 para la recepción de los cables.

# Registro Fotográfico Localización Armario 6271

Telefónica Colombia Ingenieria

Telefonica