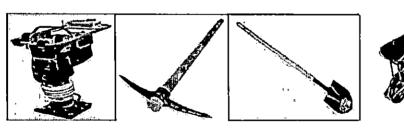

# **Equipos a Utilizar**

- Pala: Es una herramienta de mano utilizada para excavar o mover materiales con cohesión relativamente pequeña.
- 2. Pico: Es una herramienta formada por una barra de hierro o acero, con un mango de madera. Es muy utilizado para cavar en terrenos duros y remover piedras. Se usa en obras de construcción para cavar zanjas o remover materiales sueltos.
- 3. Macana: Una herramienta formada por una barra de hierro o acero, con un mango de madera. Es muy utilizada para hacer fosas en terrenos duros.
- 4. Carretillo: Es una herramienta de mano utilizada para transportar cargas relativamente pequeñas, está formada por una batea y una rueda.
- 5. Cuerda: Es un elemento utilizado para la demarcación de áreas y nivel, normalmente se sujeta en estacas o yuguetas. Además son colocadas para alinear los bloques durante la colocación en las paredes.
- 6. Canguro: Es un elemento utilizado para la compactación de material, con un peso aproximado de 100Kg con un pequeño motor de explosión que hace que se eleve automáticamente sobre la