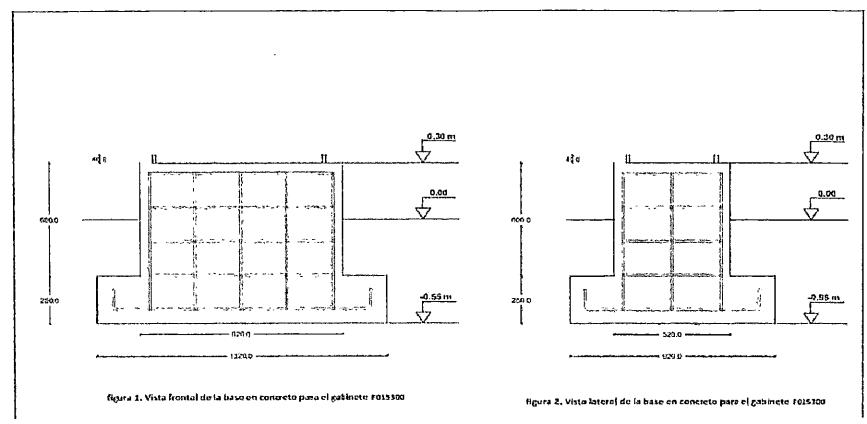

# **Especificaciones Técnicas Armario 6271**

**Pedestal en concreto:** Las dimensiones del pedestal deben garantizar la comodidad del operario. Esta deberá tener mínimo 30 cm de altura medido desde el suelo. El pedestal debe quedar perfectamente aplomado y nivelado.

# **Especificaciones Técnicas Armario 6281**

De acuerdo a la norma técnica de Telefónica Telecom las dimensiones del pedestal son:

Pedestal en concreto: Largo 1, 55 mts por 0,55 mts de Ancho, con una zapata en concreto, Las dimensiones del pedestal deben garantizar la comodidad del operario. Esta deberá tener mínimo 20 cm de altura medido desde el suelo. El pedestal debe quedar perfectamente aplomado y nivelado.