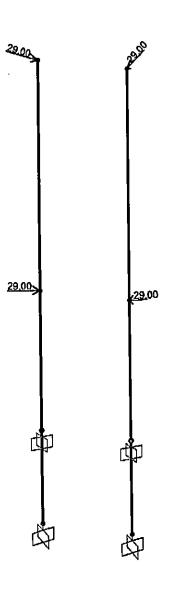

Se colocaran los equipos y una torre de altura de treinta cinco (35) metros.

Los mástiles de soporte de antenas RF serán anclados de forma perimetral como se muestra en los planos adjuntos a este informe.

d) Se propone la fabricación de mástiles de 4.00m de altura en acero A500 Grado C, al igual que para los perfiles tubulares, acero A-572 Grado 50 para perfiles tipo L y A36 para lámina.