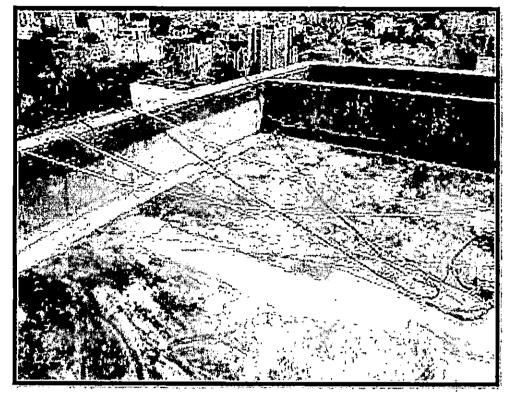

### **REGISTRO FOTOGRAFICO:**

- /

Ahora šl 7 CAR E Α G Ν

-13ð B

homa si. CARTAGENA

A

Ę,

() ()

f

En conclusión de acuerdo al registro fotográfico se verifico el uso del suelo y su impacto urbanístico con el área de influencia del predio y se constató que la antena no se encuentra instalada.

La edificación en estudio está conformada en altura por 5 pisos, terraza y sobre terraza (ubicado en el punto fijo de la edificación), de uso residencial.

La edificación tiene un área total aproximada de construcción de 1312m2; la sobre terraza del punto fijo está conformada por un sistema de placa maciza reforzada de aproximadamente 15cm de espesor, también se encuentra ubicado el tanque de almacenamiento de agua, el área de la sobre terraza es de aproximadamente 31m2 y el área sobre el tanque de almacenamiento de agua es de 21m2.