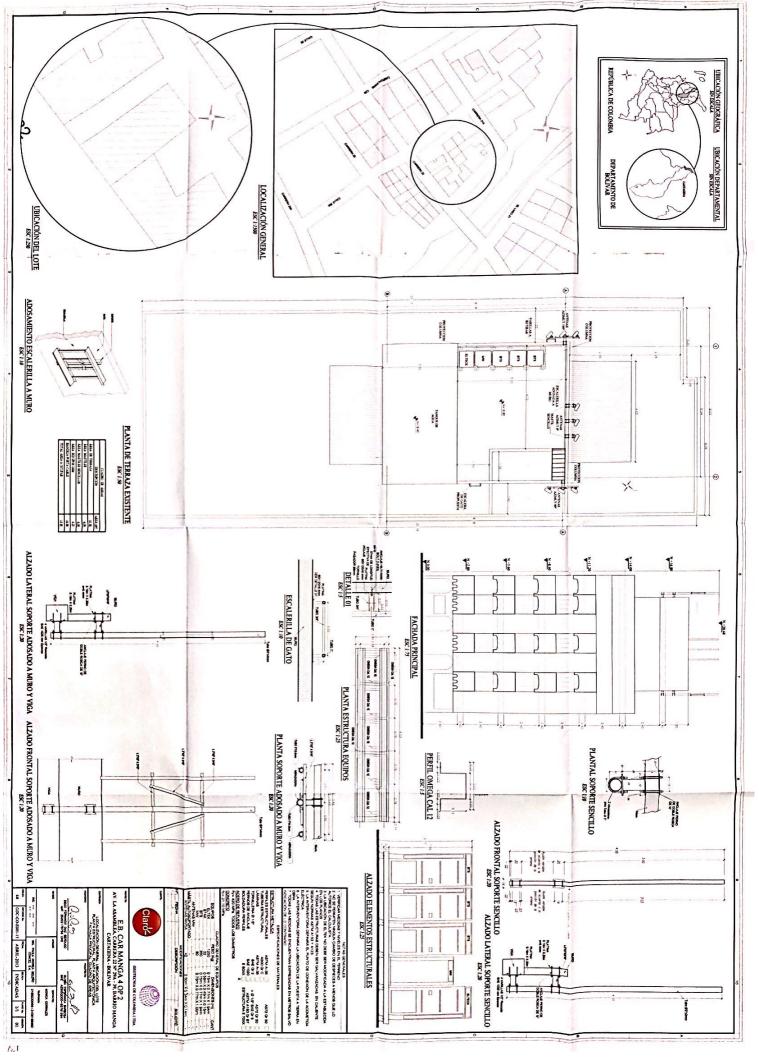

#### Localización

El predio objeto de la petición se encuentra identificado con referencia catastral 01-01-0183-0905-905 y se encuentra localizado en la Carrera 22 No. 29A - 394, Barrio Manga Edificio Génesis, de esta Ciudad. Localidad Histórica y del Caribe Norte.

#### UBICACIÓN DE LA ESTACIÓN CAR CLUB PROFESIONALES OPCION 12

**DIRECCIÓN:** Carrera 22 No. 29A-39 Barrio Manga, de la ciudad de Cartagena. **INSTALACIÓN:** Soporte metálico tipo mástil para antenas RF; Azimut de 220°; al igual que <u>soportes tubulares, acero A-572</u> <u>Grado 50 para perfiles tipo L v A36 para</u>

ALTURA DE LA ANTENA: 4,00 m de altura. ALTURA DESDE EL PISO: 12,00 m de altura. CUBRIMIENTO: Mejorar la señal GSM en esta zona de la ciudad.

#### DISEÑO ELEMENTOS METÁLICOS

Dado que la estructura se encuentra en capacidad de soportar adecuadamente las solicitaciones generadas por los equipos de telecomunicaciones, para el montaje de los equipos tipo Flexi, deben instalarse perfiles omega calibre 12 según los planos anexos a este informe.

Los mástiles de soporte de antenas RF serán anclados de forma perimetral como se muestra en los planos adjuntos a este informe.

b) Los mástiles deben ser adosados a la estructura de acuerdo a los detalles presentados en los planos adjuntos a este informe.

c) Los perfiles Omega a instalar se apoyaran directamente sobre la placa existente, tal y como se muestra en los planos adjuntos.

d) Se propone la fabricación de mástiles de 4.00m de altura en acero A500 Grado C, al igual que para los perfiles tubulares, acero A-572 Grado 50 para perfiles tipo L y A36 para lámina.