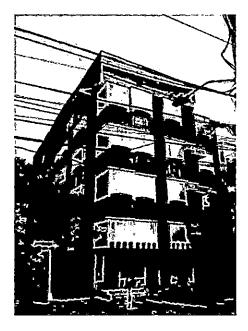

La edificación en estudio está conformada en altura por 5 pisos, terraza y sobre terraza (ubicado en el punto fijo de la edificación), de uso residencial.

La edificación tiene un área total aproximada de construcción de 1312m2; la sobre terraza del punto fijo está conformada por un sistema de placa maciza reforzada de aproximadamente 15cm de espesor, también se encuentra ubicado el tanque de almacenamiento de agua, el área de la sobre terraza es de aproximadamente 31m2 y el área sobre el tanque de almacenamiento de agua es de 21m2.

#### PATOLOGÍA

En la inspección visual de la edificación se evidencio que esta se encuentra en términos generales en buen estado de conservación, se observaron humedades provenientes de filtración de aguas lluvias en algunas zonas inferiores de la placa de sobre terraza y levantamiento del recubrimiento en pintura y pañete en algunas zonas exteriores debidas a la humedad natural, se observa humedad y falta de mantenimiento en las fachadas.