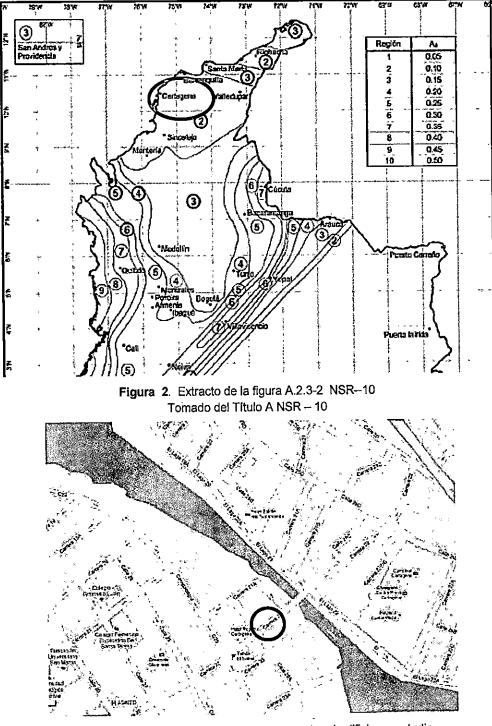

Dentro del Mapa de Zonas de Amenaza Sísmica (Figura A.2.3-1 NSR-10), la ciudad de Cartagena está ubicada en una zona de amenaza baja y dentro del Mapa de Valores de Aa (Figura A.2.3-2 NSR-10) está localizada en la zona 2 con un valor de aceleración pico efectiva de 0.10 y una velocidad horizontal pico efectiva Av de 0.10, (Figura A.2.3-2 NSR-10).