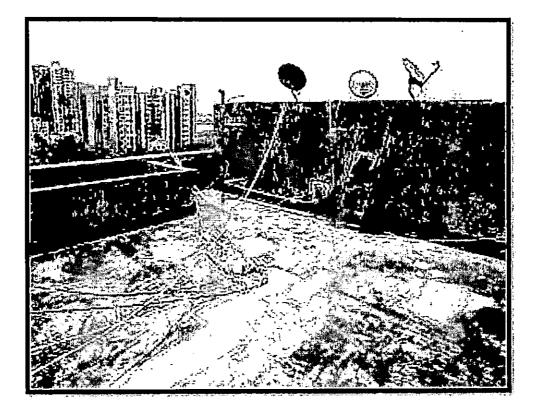

### **REGISTRO FOTOGRAFICO:**

- /

Ahora šl 7 CAR E Α G Ν

-13ð B

homa si. CARTAGENA

A

Ę,

() ()

f

En conclusión de acuerdo al registro fotográfico se verifico el uso del suelo y su impacto urbanístico con el área de influencia del predio y se constató que la antena no se encuentra instalada.

La edificación en estudio está conformada en altura por 5 pisos, terraza y sobre terraza (ubicado en el punto fijo de la edificación), de uso residencial.

La edificación tiene un área total aproximada de construcción de 1312m2; la sobre terraza del punto fijo está conformada por un sistema de placa maciza reforzada de aproximadamente 15cm de espesor, también se encuentra ubicado el tanque de almacenamiento de agua, el área de la sobre terraza es de aproximadamente 31m2 y el área sobre el tanque de almacenamiento de agua es de 21m2.