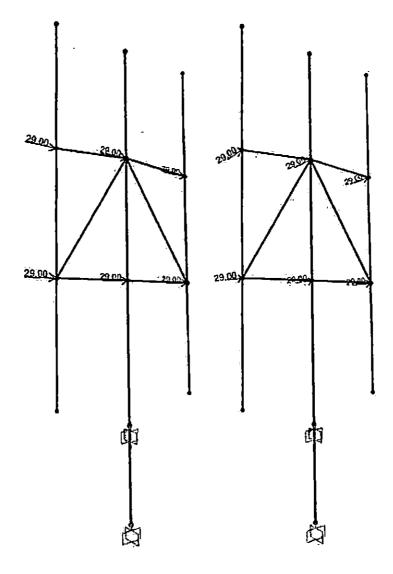

Se colocaran los equipos y una torre de altura de treinta cinco (35) metros.

Los mástiles de soporte de antenas RF serán anclados de forma perimetral como se muestra en los planos adjuntos a este informe.

d) Se propone la fabricación de mástiles de 4.00m de altura en acero A500 Grado C, al igual que para los perfiles tubulares, acero A-572 Grado 50 para perfiles tipo L y A36 para lámina.

h) El contratista hará un replanteo y verificación de medidas en campo.

i) Antes de iniciar la fabricación de los elementos metálicos, el constructor rectificará las medidas en campo.

Adicionalmente, presenta el cálculo de cargas para la infraestructura de telecomunicaciones para la red de telefonía móvil celular de la empresa COMCEL S.A CAR MANGA 4 OP 2, antena tipo Mástiles de Cuatro (4) metros máximo de altura.

REFERENCIA CATASTRAL : 01-01-0183-0905-905

BARRIO Y DIRECCIÓN : Carrera 22 No. 29A - 394, Barrio Manga Edificio Génesis

ACTIVIDAD

: RESIDENCIAL TIPO C (RC)

: Mástiles de Cuatro (4) metros máximo de altura