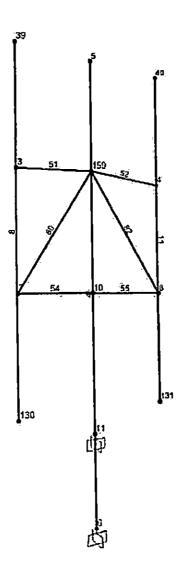

#### DISEÑO ELEMENTOS METÁLICOS

Dado que la estructura se encuentra en capacidad de soportar adecuadamente las solicitaciones generadas por los equipos de telecomunicaciones, para el montaje de los equipos tipo Flexi, deben instalarse perfiles omega calibre 12 según los planos anexos a este informe.

Los mástiles de soporte de antenas RF serán anclados de forma perimetral como se muestra en los planos adjuntos a este informe.

b) Los mástiles deben ser adosados a la estructura de acuerdo a los detalles presentados en los planos adjuntos a este informe.

c) Los perfiles Omega a instalar se apoyaran directamente sobre la placa existente, tal y como se muestra en los planos adjuntos.

d) Se propone la fabricación de mástiles de 4.00m de altura en acero A500 Grado C, al igual que para los perfiles tubulares, acero A-572 Grado 50 para perfiles tipo L y A36 para lámina.