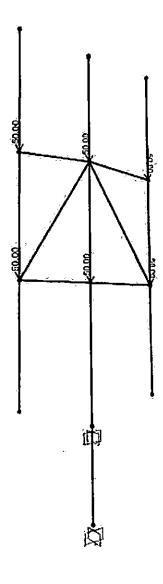

# ANEXO A. DATOS DEL MODELO DEL MASTIL DE SOPORTE PARA 3 ANTENAS

| Claro- |
|--------|
|--------|

s.

EVALUACIÓN ESTRUCTURAL DE LA PLACA DE TERRAZA DEL EDIFICIO GENESIS UBICADO EN LA CARRERA 22 No. 29A-39, BARRIO MANGA, EN LA CIUDAD DE CARTAGENA, PARA LA INSTALACION DE LA ESTACION BASE CAR. MANGA 4 OP 2 INFORME TECNICO

| V1                                                                                                                                                                                   | Pág.<br>34 de 50 |  |  |
|--------------------------------------------------------------------------------------------------------------------------------------------------------------------------------------|------------------|--|--|
| N:\CARPTTA 2013\PROYECTOS<br>2013\CLARO\EVALUACIONES<br>ESTRUCTURALES\COSTALIDOL. E.B.CAR MANIGA 4 OP<br>2\DIFORME ENAL\PHFORME EVALUACIÓN<br>ESTRUCTURALE B.CAR MANIGA 4 OP 2-1.doc |                  |  |  |