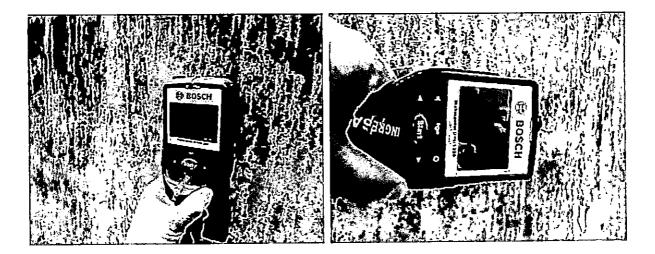

Los alcances específicos del proyecto son:

En el levantamiento estructural de la edificación se realizaron pruebas con el esclerómetro marca CONTROLS, con el fin de obtener un valor aproximado de la resistencia de los elementos de concreto reforzado.

Los ensayos se realizaron en las columnas, vigas y tanque ubicados al interior de la edificación. Dichas pruebas generaron un valor promedio de 21Mpa de resistencia. Adicionalmente, se realizaron pruebas con el escáner DTECH 150 BOSH, para verificar la existencia de acero de refuerzo en los elementos estructurales.