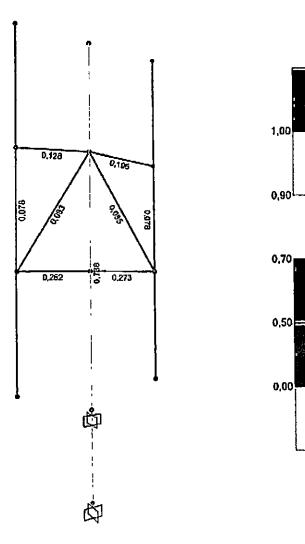

#### EVALUACIÓN DE CARGAS

En el presente capítulo se encuentran las cargas muertas, cargas gravitacionales y cargas vivas, con las cuales estará sometida la estructura en estudio.

En el avalúo de cargas se tiene en cuenta las cargas actuales provenientes del peso propio de la edificación y las provenientes del uso de la misma. Además, se hace el avalúo de las cargas adicionales generadas por la instalación de equipos de telecomunicaciones.

#### CARGA GRAVITACIONAL O PESO PROPIO

El área aproximada por piso tipo de la edificación es de 252m2 por los 5 niveles, se obtiene un área aproximada de 1260m2 que según el promedio de carga por piso de 11.55 kN, la carga total aproximada de la estructura es de 14553kN. Por lo que el peso de los equipos de telecomunicaciones de la estación base es mínimo comparado con el de la estructura, de manera que esta no incide en el comportamiento de la estructura y dada la ubicación de la ciudad de Cartagena en una zona de Amenaza sísmica Baja no afecta a la estructura ante eventos sísmicos.

#### CARGAS SOBRE IMPUESTAS POR EQUIPOS

Para la instalación de la estación base CAR MANGA 4 OP 2, se plantea la ubicación de los equipos tipo Flexi (1 Eltek, 1 MW, 3 BTS) en el nivel estructural de sobre terraza NE+16.80m

Para evaluar la estabilidad de la edificación y su capacidad para resistir cargas gravitacionales y fuerzas laterales ocasionadas por sismos, las cuales dependen directamente de la masa de la edificación, se realiza la comparación de las cargas muertas actuantes y las cargas adicionales generadas con la instalación de los equipos. Del avaluó de cargas se obtuvo que el peso de la edificación es aproximadamente de 14553kN, en cuanto a las cargas adicionales tenemos que dicha carga adicional

De los resultados anteriores se obtiene que la relación entre el peso propio de la estructura y la carga adicional generada por los equipos de telecomunicaciones es de 0.19%, de manera que esta no incide en el comportamiento de la estructura frente a eventos sísmicos.

a) De acuerdo a lo indicado en el avaluó de cargas, el peso de los equipos es el 0.29% del peso total de la edificación, de tal manera que no compromete la capacidad de la estructura para soportar dicha carga y sus posibles eventos sísmicos.