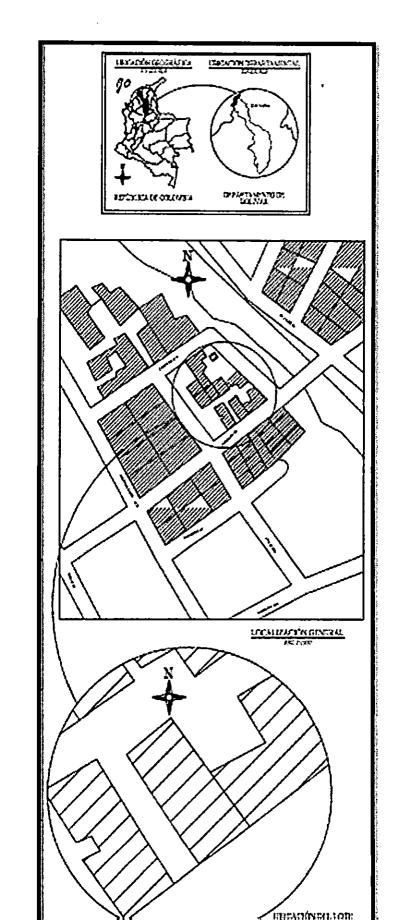

#### Localización

El predio objeto de la petición se encuentra identificado con referencia catastral 01-01-0183-0905-905 y se encuentra localizado en la Carrera 22 No. 29A - 394, Barrio Manga Edificio Génesis, de esta Ciudad. Localidad Histórica y del Caribe Norte.

-*137* 

5.2

PLANOS

.

436-10

BS

11

Ę,