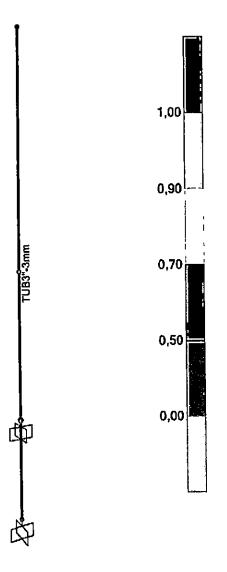

La información suministrada ha sido estudiada por el equipo de la División de Desarrollo Urbano y Ordenamiento Territorial, especialista en urbanismo después de haber realizado inspección técnica el día 18 de mayo del 2015, al predio objeto de la solicitud acompañados de los interesados, la información fue recogida por el método de observación directa, apoyados en los registros fotográficos que fueron tomados; con el fin de verificar las características urbanísticas, ambientales y sociales actuales del área de influencia del proyecto. De igual forma, se presenta concepto técnico y se evalúa la viabilidad del proyecto para la instalación de la infraestructura de telecomunicaciones para la red de telefonía móvil celular de la empresa COMCEL S.A - CAR MANGA 4 OP 2, tipo Mástil con una altura de cuatro (4) metros, conforme las normas vigentes en el predio aludido, presentado mediante oficio con código de registro No EXT-AMC-15-000027216 DE ABRIL 28 DE 2015, Riesgo principal Licuación Alta 42.

El proyecto consiste en la instalación de la red de Telefonía Móvil Celular de la Empresa **COMCEL S.A**, tipo **MASTILES AUTO SOPORTADOS**, para mejorar la cobertura y calidad de servicio, localizado en la Carrera 22 No. 29A - 394, Barrio Manga Edificio Génesis, en la ciudad de Cartagena.

La estructura que se instalara es tipo MASTILES AUTO SOPORTADOS, tiene una altura de cuatro (4) metros.

Predio con referencia Catastral 01-01-0183-0905-905, localizado en la Carrera 22 No. 29A - 394, Barrio Manga Edificio Génesis, de esta Ciudad, actualmente de uso **RESIDENCIAL TIPO C (RC)** de acuerdo al plano de usos de suelo PFU 5A/5 del Plan de Ordenamiento Territorial.

ALTURA DE LA ANTENA: 4,00 m de altura. ALTURA DESDE EL PISO: 12,00 m de altura. CUBRIMIENTO: Mejorar la señal GSM en esta zona de la ciudad.