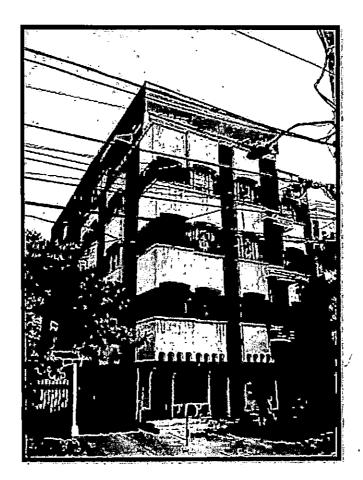

#### **RESUMEN EJECUTIVO**

El Informe Técnico de Soporte, -ITS- en primer lugar se revisa la documentación exigida al solicitante de acuerdo a la normativa vigente, luego se muestra las generalidades que fueron tenidas en cuenta en visita de inspección, así como los objetivos del informe, los antecedentes y su alcance. Se presenta un análisis de las condiciones actuales y el impacto urbanístico que generaría la instalación de la antena en el entorno inmediato del predio identificado con referencia catastral 01-01-0183-0905-905, localizado en la Carrera 22 No. 29A - 394, Barrio Manga Edificio Génesis, de esta Ciudad. Localidad Histórica y del Caribe Norte.

La edificación en estudio está conformada en altura por 5 pisos, terraza y sobre terraza (ubicado en el punto fijo de la edificación), de uso residencial.

La edificación tiene un área total aproximada de construcción de 1312m2; la sobre terraza del punto fijo está conformada por un sistema de placa maciza reforzada de aproximadamente 15cm de espesor, también se encuentra ubicado el tanque de almacenamiento de agua, el área de la sobre terraza es de aproximadamente 31m2 y el área sobre el tanque de almacenamiento de agua es de 21m2.

#### GENERALIDADES

COMCEL S.A. en el desarrollo de proyectos para la construcción y adecuación de nuevas estaciones de telefonía, contrató con GEOTECNIA DE COLOMBIA LIMITADA el diagnóstico estructural de la placa de terraza de la casa ubicada en Carrera 22 No. 29A - 39, Barrio Manga, en la ciudad de Cartagena, para la ubicación de equipos GSM para la Estación Base CAR. MANGA 4 OP 2.