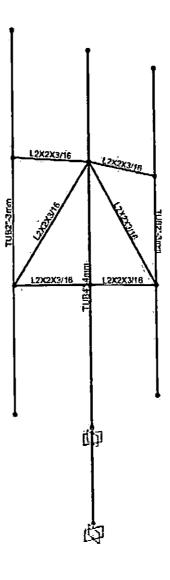

#### MATERIALES

En el diseño de los elementos metálicos para el soporte de equipos y los mástiles para las antenas tipo RF, se emplearon los siguientes materiales:

Acero estructural en calidades:

- ASTM A-500 Gr C para la tubería estructural.
- ASTM A-572 Gr 50 para ángulos en todas las referencias.
- ASTM A-36 para platinas.

#### Soldadura:

- E 60xx para perfiles de lámina delgada formados en frío.
- E 70xx para todos los elementos estructurales incluidos los mástiles.

#### DISEÑO ELEMENTOS METÁLICOS

Dado que la estructura se encuentra en capacidad de soportar adecuadamente las solicitaciones generadas por los equipos de telecomunicaciones, para el montaje de los equipos tipo Flexi, deben instalarse perfiles omega calibre 12 según los planos anexos a este informe.

Los mástiles de soporte de antenas RF serán anclados de forma perimetral como se muestra en los planos adjuntos a este informe.

d) Se propone la fabricación de mástiles de 4.00m de altura en acero A500 Grado C, al igual que para los perfiles tubulares, acero A-572 Grado 50 para perfiles tipo L y A36 para lámina.