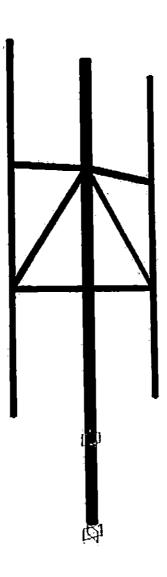

El proyecto consiste en la instalación de la red de Telefonía Móvil Celular de la Empresa **COMCEL S.A**, tipo **MASTILES AUTO SOPORTADOS**, para mejorar la cobertura y calidad de servicio, localizado en la Carrera 22 No. 29A - 394, Barrio Manga Edificio Génesis, en la ciudad de Cartagena.

La estructura que se instalara es tipo MASTILES AUTO SOPORTADOS, tiene una altura de cuatro (4) metros.

Predio con referencia Catastral 01-01-0183-0905-905, localizado en la Carrera 22 No. 29A - 394, Barrio Manga Edificio Génesis, de esta Ciudad, actualmente de uso **RESIDENCIAL TIPO C (RC)** de acuerdo al plano de usos de suelo PFU 5A/5 del Plan de Ordenamiento Territorial.

Se colocaran los equipos y una torre de altura de treinta cinco (35) metros.

ALTURA DE LA ANTENA: 4,00 m de altura. ALTURA DESDE EL PISO: 12,00 m de altura. CUBRIMIENTO: Mejorar la señal GSM en esta zona de la ciudad.

Los mástiles de soporte de antenas RF serán anclados de forma perimetral como se muestra en los planos adjuntos a este informe.

d) Se propone la fabricación de mástiles de 4.00m de altura en acero A500 Grado C, al igual que para los perfiles tubulares, acero A-572 Grado 50 para perfiles tipo L y A36 para lámina.