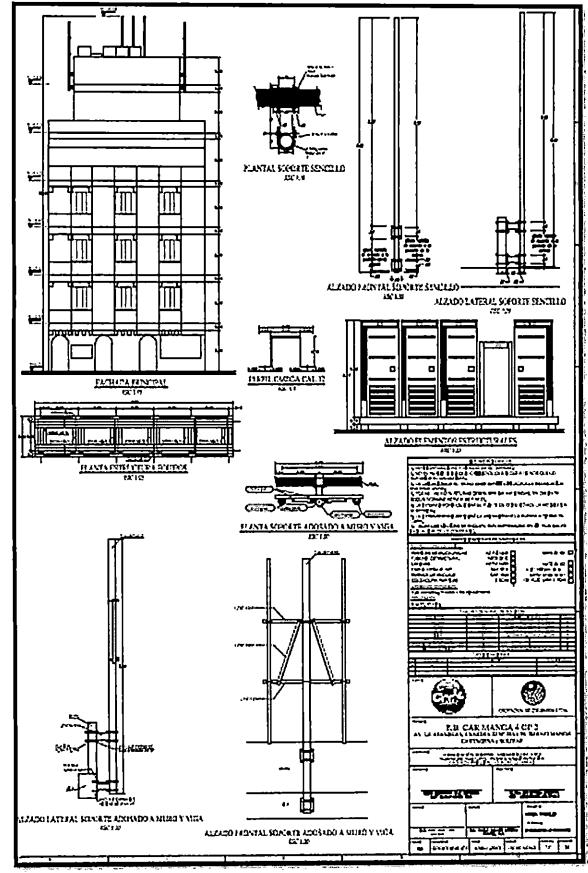

#### DISEÑO ELEMENTOS METÁLICOS

Dado que la estructura se encuentra en capacidad de soportar adecuadamente las solicitaciones generadas por los equipos de telecomunicaciones, para el montaje de los equipos tipo Flexi, deben instalarse perfiles omega calibre 12 según los planos anexos a este informe.

Los mástiles de soporte de antenas RF serán anclados de forma perimetral como se muestra en los planos adjuntos a este informe.

b) Los mástiles deben ser adosados a la estructura de acuerdo a los detalles presentados en los planos adjuntos a este informe.

c) Los perfiles Omega a instalar se apoyaran directamente sobre la placa existente, tal y como se muestra en los planos adjuntos.

d) Se propone la fabricación de mástiles de 4.00m de altura en acero A500 Grado C, al igual que para los perfiles tubulares, acero A-572 Grado 50 para perfiles tipo L y A36 para lámina.