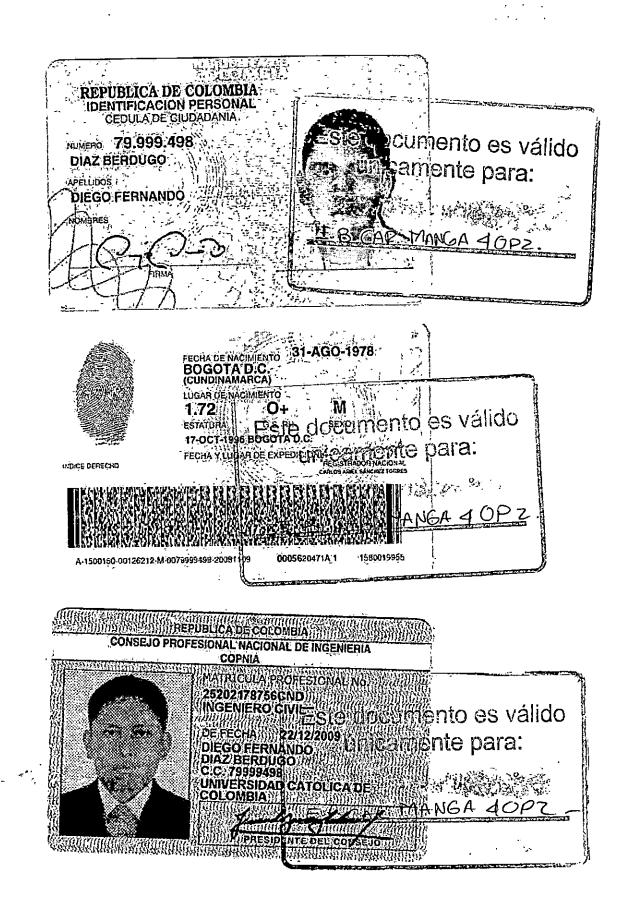

#### REPÚBLICA DE COLOMBIA CONSEJO PROFESIONAL NACIONAL DE INGENIERÍA COPNIA

CERTIFICADO DE VIGENCIA Y ANTECEDENTES DISCIPLINARIOS Nº 19486807

DIRECTORA GENERAL (E)

CÉRTIFICA

- Que DIAZ BERDUGO, DIEGO FERNANDO con Cédula de Ciudadanía Nº 79999498, se encuentra inscrito (a) en el Registro Profesional Nacional que Ileva ésta entidad, como INGENIERO CIVIL, con Matrícula Profesional No. 25202-178756 CND desde el (los) veintidos (22) día(s) del mes de diciembre del año dos mil nueve (2009).
- 2. Que la Matrícula Profesional es la autorización que expide el Estado para que el titular ejerza su profesión en todo el territorio de la República de Colombia, de conformidad con lo dispuesto en la Ley 842 de 2003.
- 3. Que la referida Matrícula Profesional se encuentra vigente, por lo cual el profesional certificado actualmente NO está impedido para ejercer la profesión.

4. Que el profesional NO tiene antécedentes disciplinarios ético-profesionales.

5. Que la presente certificación tiene una validez de seis (6) meses y se expide en Bogotá. D.C., a los trece (13) día(s) del mes de febrero del año dos mil quince (2015).

LUZ MARINA RESTREPO TREJOS

Firma del Titular (\*)

(\*) Con el fin de verificar que el titular autoriza su participación en procesos estatales de selección de contratistas. La falta de firma del titular no invalida el Certificado.

Asunto: Evaluación de la estabilidad de la estructura al instalar la estación base.

Yo, Diego Fernando Díaz Berdugo, Ingeniero Civil, identificado con la Cédula de Ciudadanía No. 79'999.498 de Bogotá y Matrícula Profesional No. 25202178756 CND, expedida por el Consejo Profesional Nacional de Ingeniería, certifico que he verificado la estabilidad de la estructura al instalar un soporte metálico para la ubicación de equipos de comunicaciones consistente en tres equipos BTS, un equipo Micro MW y tres mástiles para la colocación de nueve antenas RF, necesarios para el funcionamiento de la Estación Base CAR. MANGA 4 OP 2, de telefonía móvil celular en el predio de la referencia.

#### DIEGO FERNANDO DIAZ BERDUGO

Ingeniero Civil CC. 79.999.498 de Bogotá M.P. 25202178756 CND ANEXO: Fotocopia de la Matrícula Profesional

> Carrera 13a N° 89-38 Oficina: 535 - 536 • Teléfonos: (57+1) 622 4924 - 622 1243 Fax: (57+1) 618 5159 www.geotecniadecolombia.com • E-mail: info@geotecniadecolombia.com Bogotá, D. C., Colombia, América del Sur