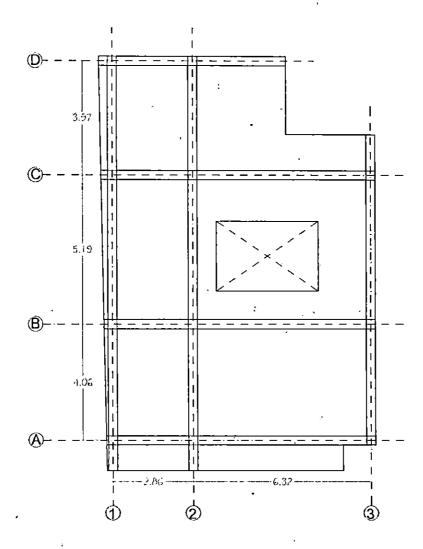

Alcaldía Mayor de Cartagena de Indias

Dirección: Centro Diagonal 30 No 30-78 Plaza de la Aduana Cartagena Bolívar Teléfonos: 6501092 - 6501095 Línea gratuita: 018000965500

Placa de cubierta mostrada en la "Figura 4. Ubicación Vigas y Torrecilla" y en la "Figura 5. Vigas a V5-01 y V5-02 a construir", como soporte de la Torrecilla de 12m.

La torrecilla debe apoyarse sobre las vigas V5-01 y V5-02 a construir con el fin de transmitir las cargas a directamente a estas vigas y que ellas a su vez transmitan las Cargas directamente a las columnas y no utilizar como apoyo la placa o vigas existentes.