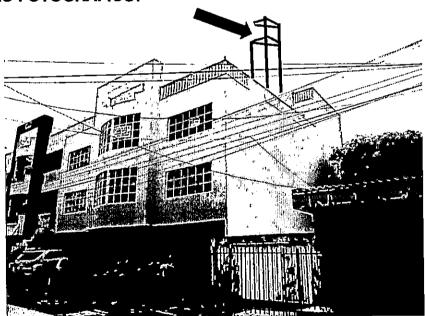

### Coordenadas Geodésicas:

Latitud: 10° 24 '31,6080"

Longitud: 75° 32"07,2240"

**REGISTRO FOTOGRAFICO:** 

Detalle Fachada Edificio

Alcaldía Mayor de Cartagena de Indias

Dirección: Centro Diagonal 30 No 30-78 Plaza de la Aduana Cartagena Bolívar Teléfonos: 6501092 - 6501095 Línea gratuita: 018000965500

Detalle de la azotea - estructuras Torrecilla

Dirección: Centro Diagonal 30 No 30-78 Plaza de la Aduana Cartagena Bolívar

Teléfonos: 6501092 - 6501095 Línea gratuita: 018000965500

£18

En conclusión de acuerdo al registro fotográfico se verifico el uso del suelo y su impacto urbanístico con el área de influencia del predio y se constato que la antena no se encuentra instalada.