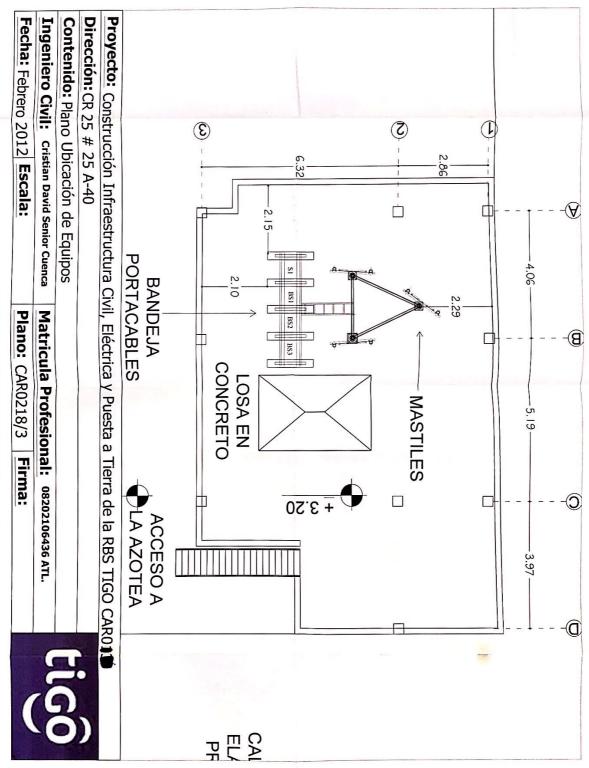

En la azotea se colocaran los equipos y una torrecilla de 9.00 metros de altura máxima.

Antenas Celulares y Microondas: Las antenas se ubicaran en mástiles auto soportados de 4 metros de altura, que se levantara al interior de la azotea arrendada, las frecuencias que se manejaran están en una frecuencia de banda celular de 800 y 1.000 mhz, ganancia de 16dBi, apertura horizontal 30° a 90° apertura vertical 8°16° separación entre antenas 4 metros aproximados.

SITIO DE INSTALACION DE LAS ESTRUCTURAS Y TECNOLOGIA UTILIZADA: Tanto los equipos y los mástiles auto soportados, se ubicaran al interior de un área de 14.4 M2 arrendado por Colombia Móviles S.A.

La información sobre la posición latitud y longitud del proyecto, incluye la información básica del modelo de los equipos y su tipo de tecnología, así como la descripción técnica de radio frecuencia y microondas y la descripción de la zona de cobertura geográfica.