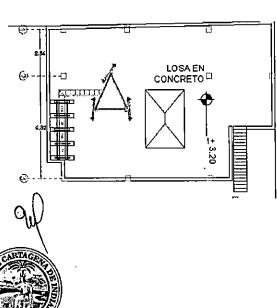

## DESCRIPCIÓN DEL PROYECTO Localización

El predio objeto de la petición se encuentra identificado con referencia catastral 01-01-0196-0002-000 y se encuentra localizado en la azotea del inmueble ubicado en el barrio Manga Carrera 25 No 25ª- 40, de esta ciudad.

### Coordenadas Geodésicas:

Latitud: 10° 24 '31,6080"

Longitud: 75° 32"07,2240"

**REGISTRO FOTOGRAFICO:** 

Detalle Fachada Edificio

Alcaldía Mayor de Cartagena de Indias

Dirección: Centro Diagonal 30 No 30-78 Plaza de la Aduana Cartagena Bolívar Teléfonos: 6501092 - 6501095 Línea gratuita: 018000965500

Detalle de la azotea - estructuras Torrecilla

Dirección: Centro Diagonal 30 No 30-78 Plaza de la Aduana Cartagena Bolívar

Teléfonos: 6501092 - 6501095 Línea gratuita: 018000965500

£18

En conclusión de acuerdo al registro fotográfico se verifico el uso del suelo y su impacto urbanístico con el área de influencia del predio y se constato que la antena no se encuentra instalada.

### Caracterización del proyecto:

El proyecto consiste en la instalación para la infraestructura de telecomunicaciones para la red de **TELEFONIA MOVIL CELULAR DE LA EMPRESA COLOMBIA MOVIL S.A E.S.P – TIGO CAR 0218-MANGA**, tipo Torrecilla, con el fin de mejorar la cobertura y calidad de servicio del barrio de Manga y sitios de interés ubicados en los alrededores, en la ciudad de Cartagena.

En la azotea se colocaran los equipos y una torrecilla de 9.00 metros de altura máxima.