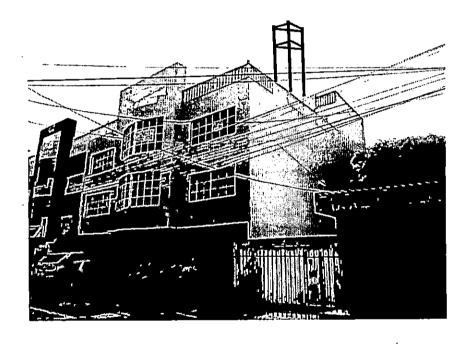

### Coordenadas Geodésicas:

Latitud: 10° 24 '31,6080"

Longitud: 75° 32"07,2240"

**REGISTRO FOTOGRAFICO:** 

Detalle Fachada Edificio

Alcaldía Mayor de Cartagena de Indias

Dirección: Centro Diagonal 30 No 30-78 Plaza de la Aduana Cartagena Bolívar Teléfonos: 6501092 - 6501095 Línea gratuita: 018000965500

Detalle de la azotea - estructuras Torrecilla

Dirección: Centro Diagonal 30 No 30-78 Plaza de la Aduana Cartagena Bolívar

Teléfonos: 6501092 - 6501095 Línea gratuita: 018000965500

£18

En conclusión de acuerdo al registro fotográfico se verifico el uso del suelo y su impacto urbanístico con el área de influencia del predio y se constato que la antena no se encuentra instalada.