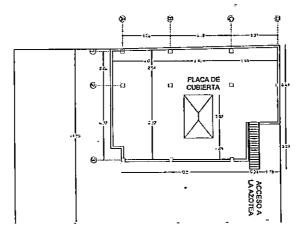

## DESCRIPCIÓN DEL PROYECTO Localización

El predio objeto de la petición se encuentra identificado con referencia catastral 01-01-0196-0002-000 y se encuentra localizado en la azotea del inmueble ubicado en el barrio Manga Carrera 25 No 25ª- 40, de esta ciudad.

### Coordenadas Geodésicas:

Latitud: 10° 24 '31,6080"

Longitud: 75° 32"07,2240"

**REGISTRO FOTOGRAFICO:** 

Detalle Fachada Edificio

Alcaldía Mayor de Cartagena de Indias

Dirección: Centro Diagonal 30 No 30-78 Plaza de la Aduana Cartagena Bolívar Teléfonos: 6501092 - 6501095 Línea gratuita: 018000965500

Detalle de la azotea - estructuras Torrecilla

Dirección: Centro Diagonal 30 No 30-78 Plaza de la Aduana Cartagena Bolívar

Teléfonos: 6501092 - 6501095 Línea gratuita: 018000965500

£18

En conclusión de acuerdo al registro fotográfico se verifico el uso del suelo y su impacto urbanístico con el área de influencia del predio y se constato que la antena no se encuentra instalada.

### Caracterización del proyecto:

El proyecto consiste en la instalación para la infraestructura de telecomunicaciones para la red de **TELEFONIA MOVIL CELULAR DE LA EMPRESA COLOMBIA MOVIL S.A E.S.P – TIGO CAR 0218-MANGA**, tipo Torrecilla, con el fin de mejorar la cobertura y calidad de servicio del barrio de Manga y sitios de interés ubicados en los alrededores, en la ciudad de Cartagena.