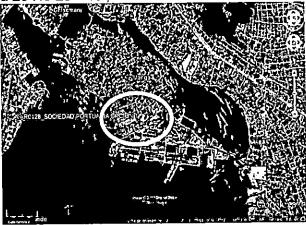

## DESCRIPCIÓN DEL PROYECTO Localización

El predio objeto de la petición se encuentra identificado con referencia catastral 01-01-0196-0002-000 y se encuentra localizado en la azotea del inmueble ubicado en el barrio Manga Carrera 25 No 25ª- 40, de esta ciudad.

### Coordenadas Geodésicas:

Latitud: 10° 24 '31,6080"

Longitud: 75° 32"07,2240"

**REGISTRO FOTOGRAFICO:** 

Detalle Fachada Edificio

Alcaldía Mayor de Cartagena de Indias

Dirección: Centro Diagonal 30 No 30-78 Plaza de la Aduana Cartagena Bolívar Teléfonos: 6501092 - 6501095 Línea gratuita: 018000965500