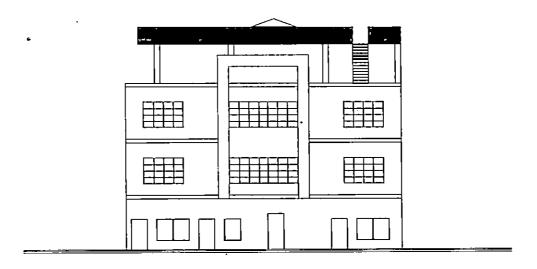

b St

La estructura que se instalo es tipo **TORECILLA** tiene una altura de nueve (9) metros de altura máxima, la cual se considera como un impacto urbano bajo, ya que no modifica el aspecto paisajístico, visual y perfil de la zona. Es de anotar, que la estructura en mención se ubica en un edificio de cuatro (4) pisos, predio con referencia Catastral No 01-01-0196-0002-000, localizado en la azotea del inmueble ubicado en el barrio Manga Carrera 25 No 25ª- 40, de esta ciudad., actualmente de uso **RESIDENCIAL TIPO D (RD),** de acuerdo al plano de usos de suelo PFU 5A/5 del Plan de Ordenamiento Territorial.

Se hace con el fin de incrementar los niveles de señal en el sector y la ciudad de Cartagena de para dar cumplimiento a las exigencias de ensanche y mejoramiento del servicio.

En visita técnica al predio en mención, se pudo constatar que la edificación corresponde a una estructura de cuatro (4) pisos y su uso es **RESIDENCIAL TIPO D** (RD).

En la visita realizada se encontró edificación de 4 niveles más azotea o placa de cubierta, dicha edificación tiene ocupación como oficinas desde el primer hasta el cuarto nivel.