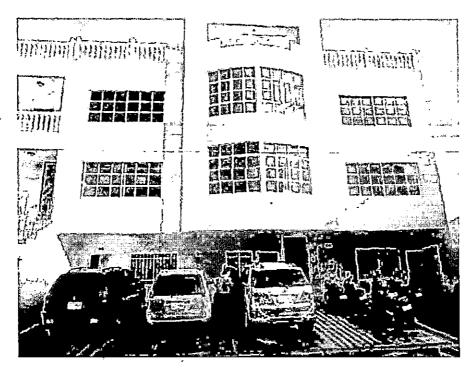

### Coordenadas Geodésicas:

Latitud: 10° 24 '31,6080"

Longitud: 75° 32"07,2240"

**REGISTRO FOTOGRAFICO:** 

Detalle Fachada Edificio

Alcaldía Mayor de Cartagena de Indias

Dirección: Centro Diagonal 30 No 30-78 Plaza de la Aduana Cartagena Bolívar Teléfonos: 6501092 - 6501095 Línea gratuita: 018000965500

Detalle de la azotea - estructuras Torrecilla

Dirección: Centro Diagonal 30 No 30-78 Plaza de la Aduana Cartagena Bolívar

Teléfonos: 6501092 - 6501095 Línea gratuita: 018000965500

£18

En conclusión de acuerdo al registro fotográfico se verifico el uso del suelo y su impacto urbanístico con el área de influencia del predio y se constato que la antena no se encuentra instalada.